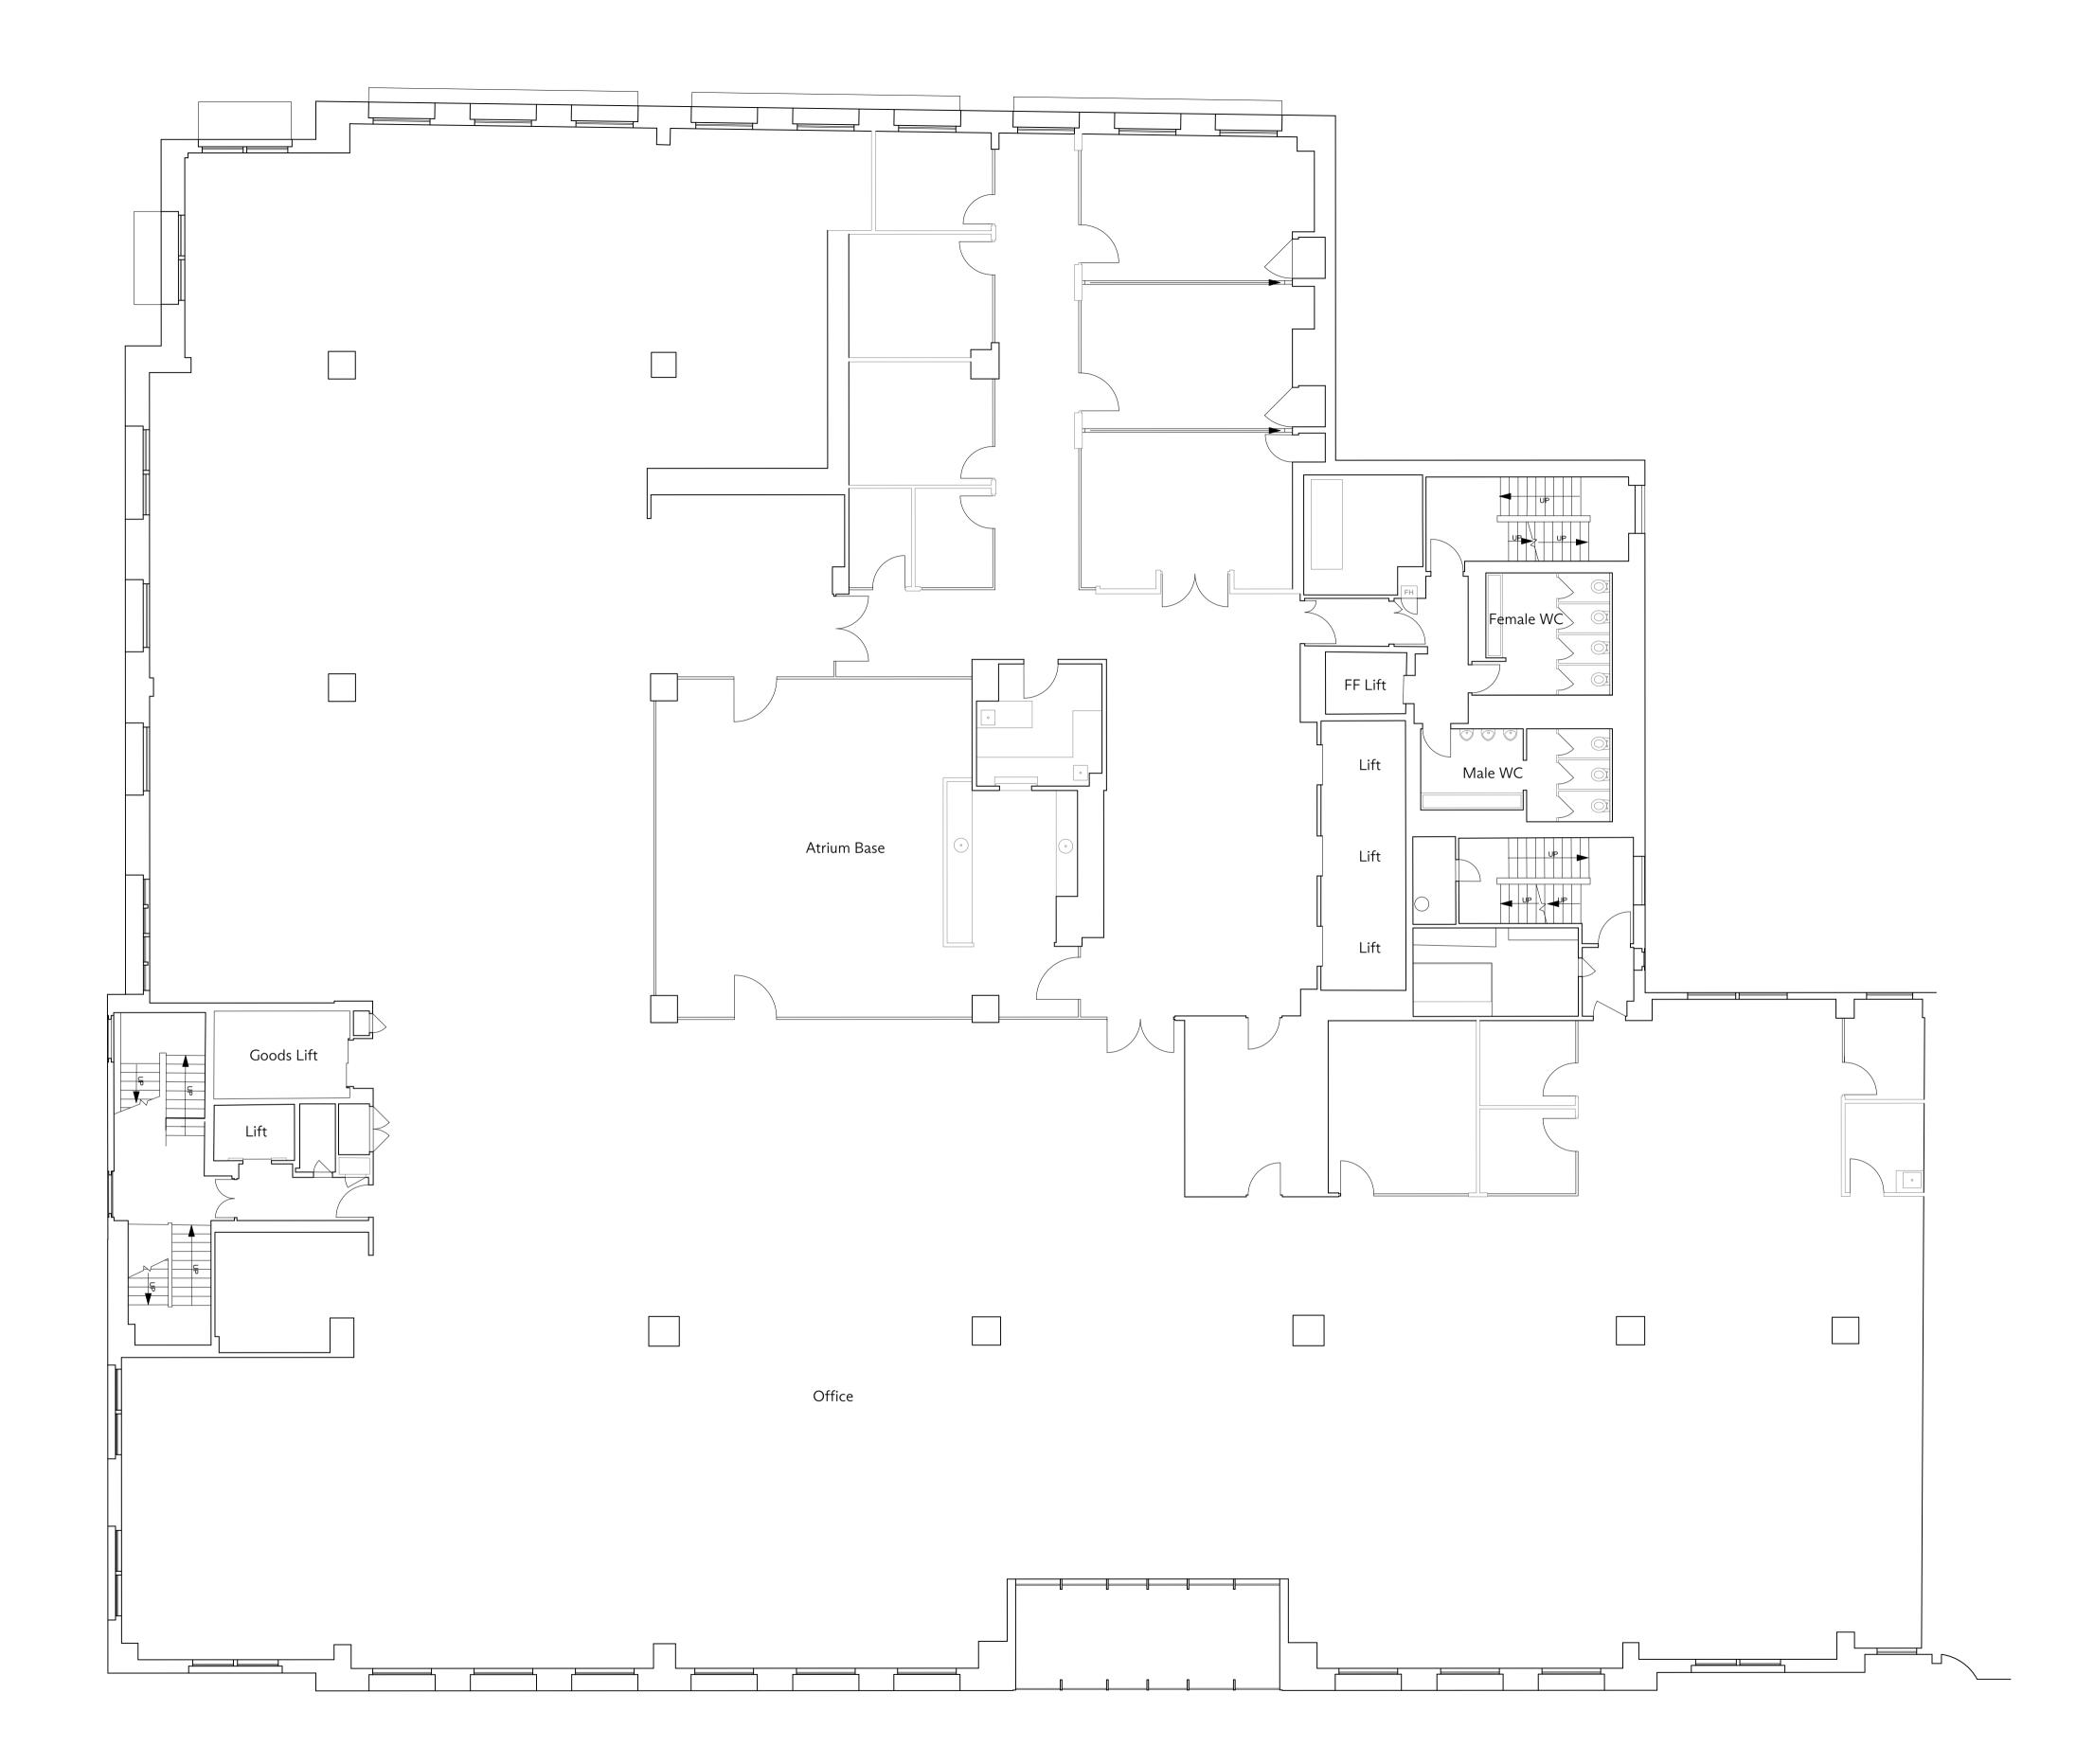

Drawing Title

First Floor Plan As Existing

| Drawing Status |            | Drawn<br>RL | Checked<br>RB | Revision   |
|----------------|------------|-------------|---------------|------------|
| Project No.    | Date       |             | Scale @ A1    | Scale @ A3 |
| 4575           | 17/12/2024 |             | 1:100         | 1:200      |