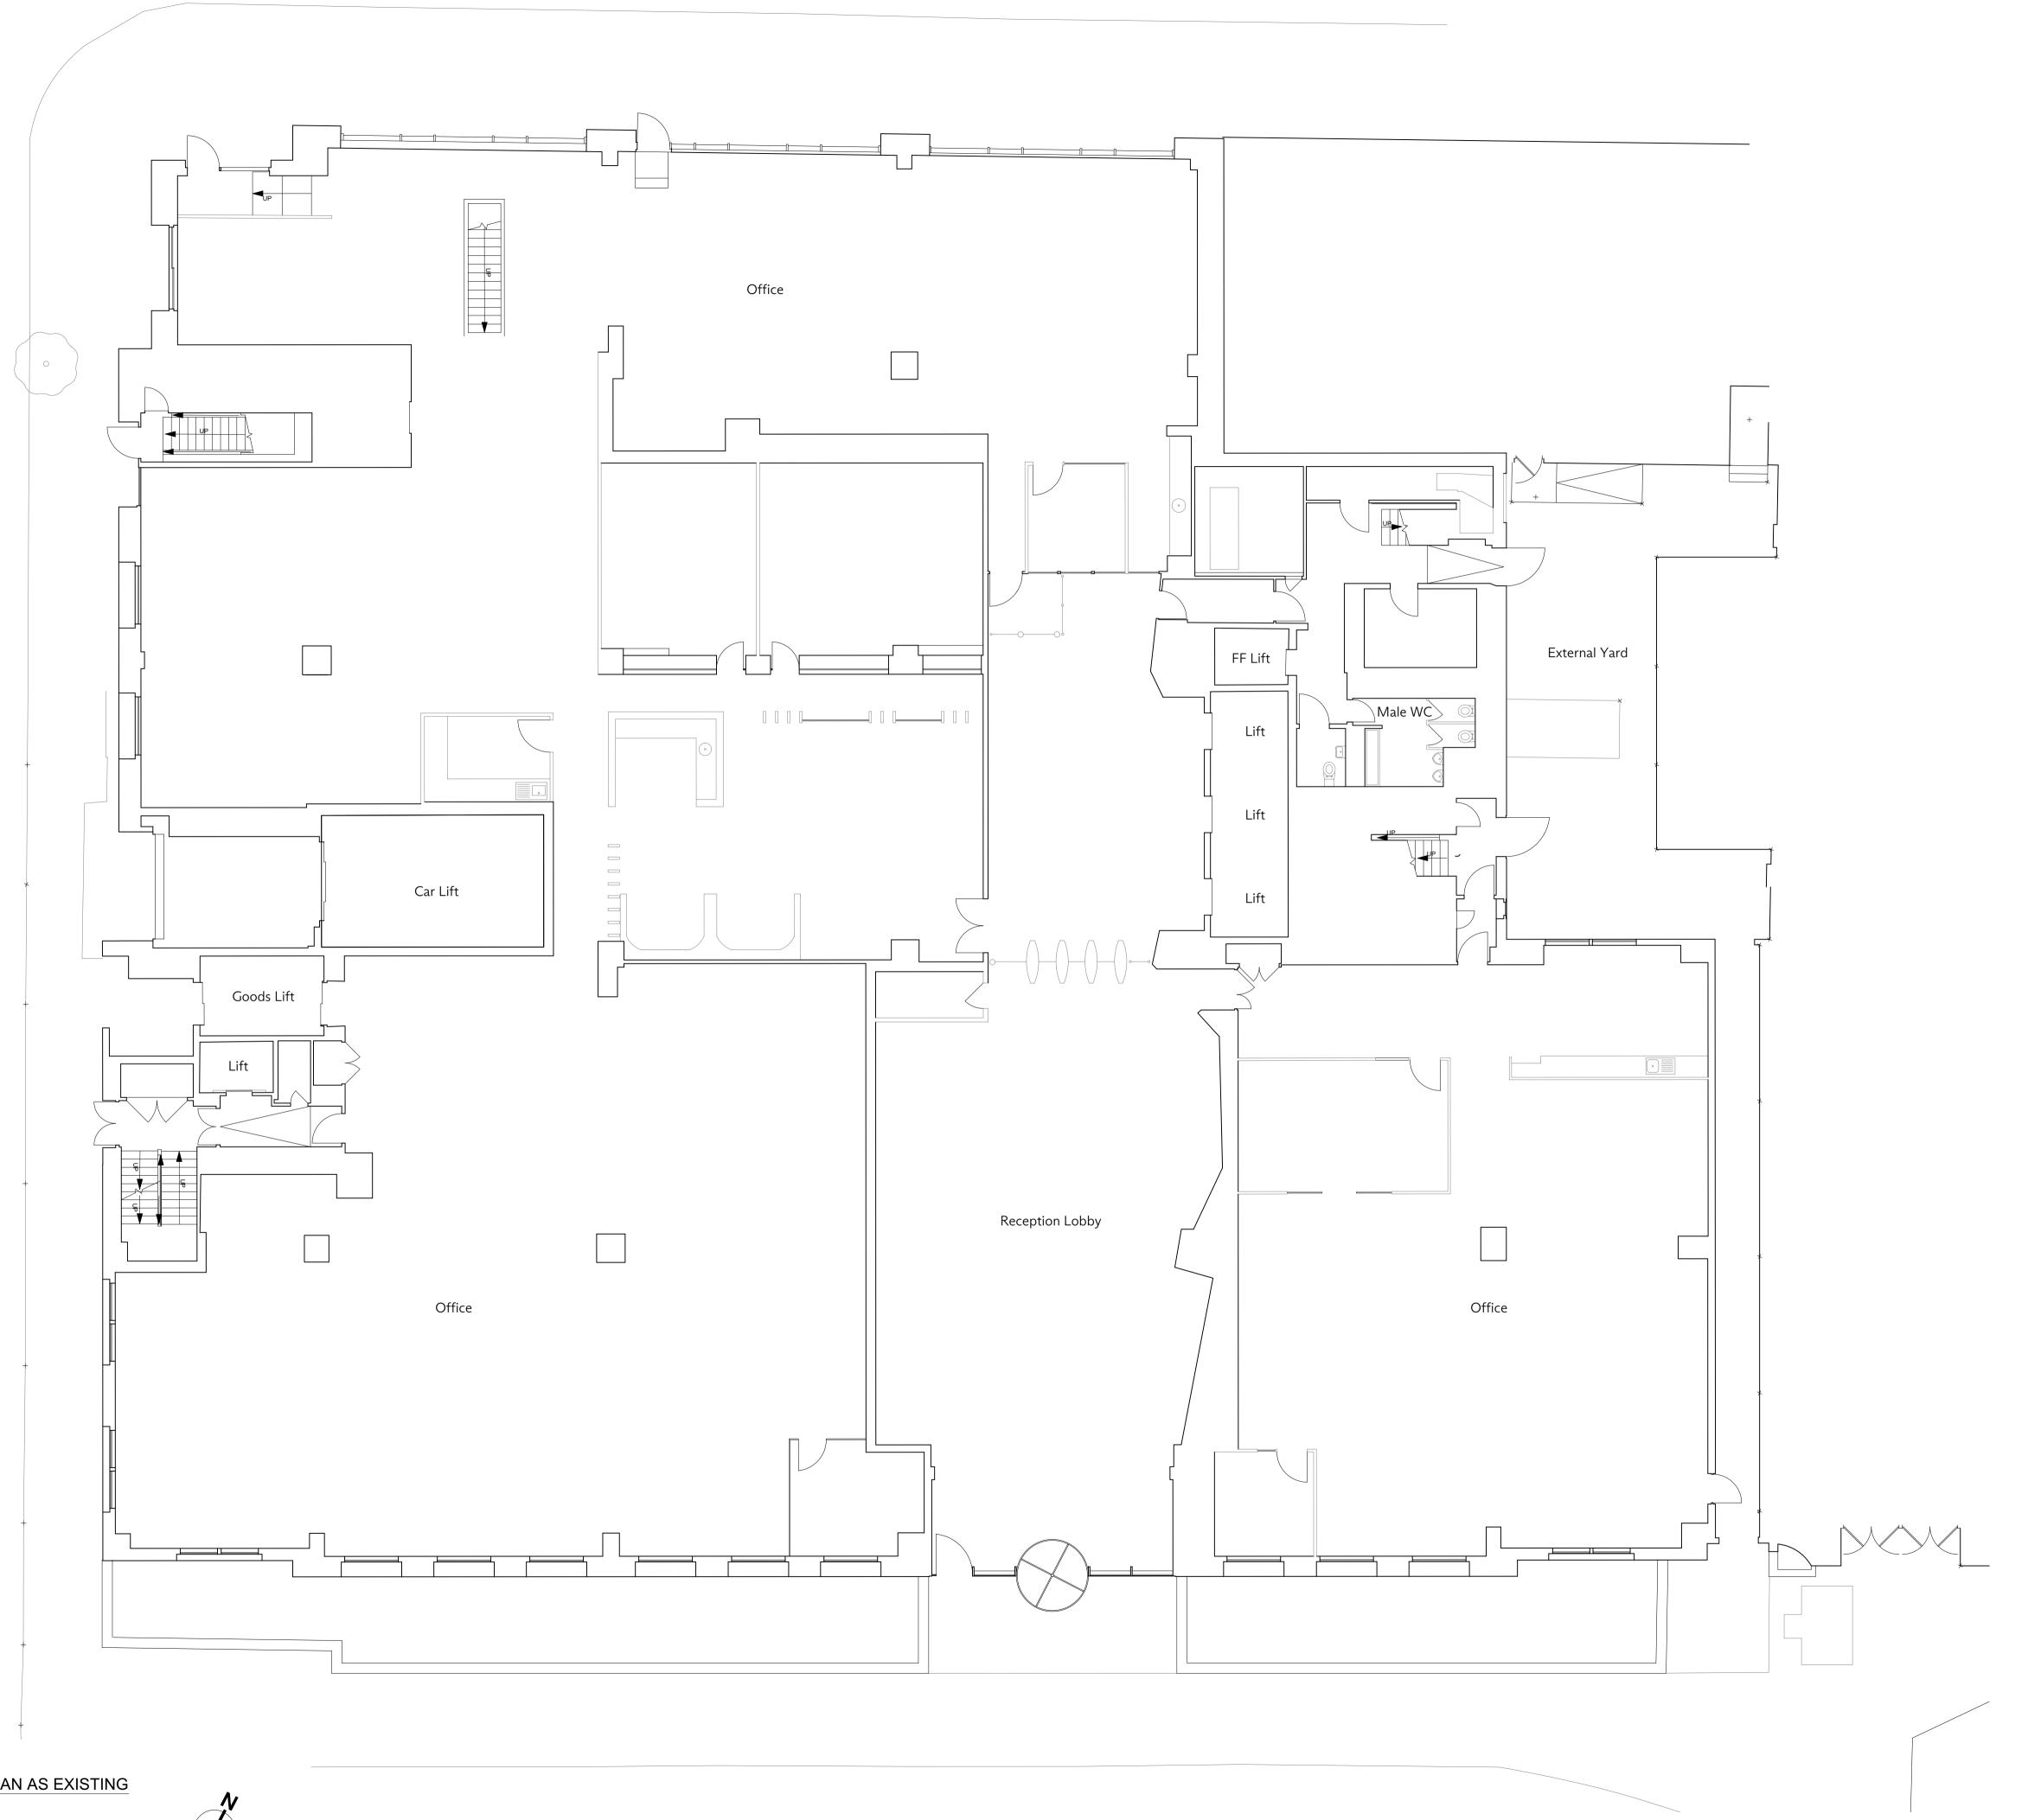

Drawing Title

Ground Floor Plan As Existing

| Drawing Status PLANNING |            | Drawn | Checked    | Revision   |
|-------------------------|------------|-------|------------|------------|
|                         |            | RL    | RB         | P1         |
| Project No.             | Date       |       | Scale @ A1 | Scale @ A3 |
| 4575                    | 17/12/2024 |       | 1:100      | 1:200      |
|                         |            |       |            |            |

Drawing Number

4575-STA-XX-XXXX-DR-A-07050

1 GROUND FLOOR PLAN AS EXISTING
Scale: 1:100
2 4 6 8 10 M