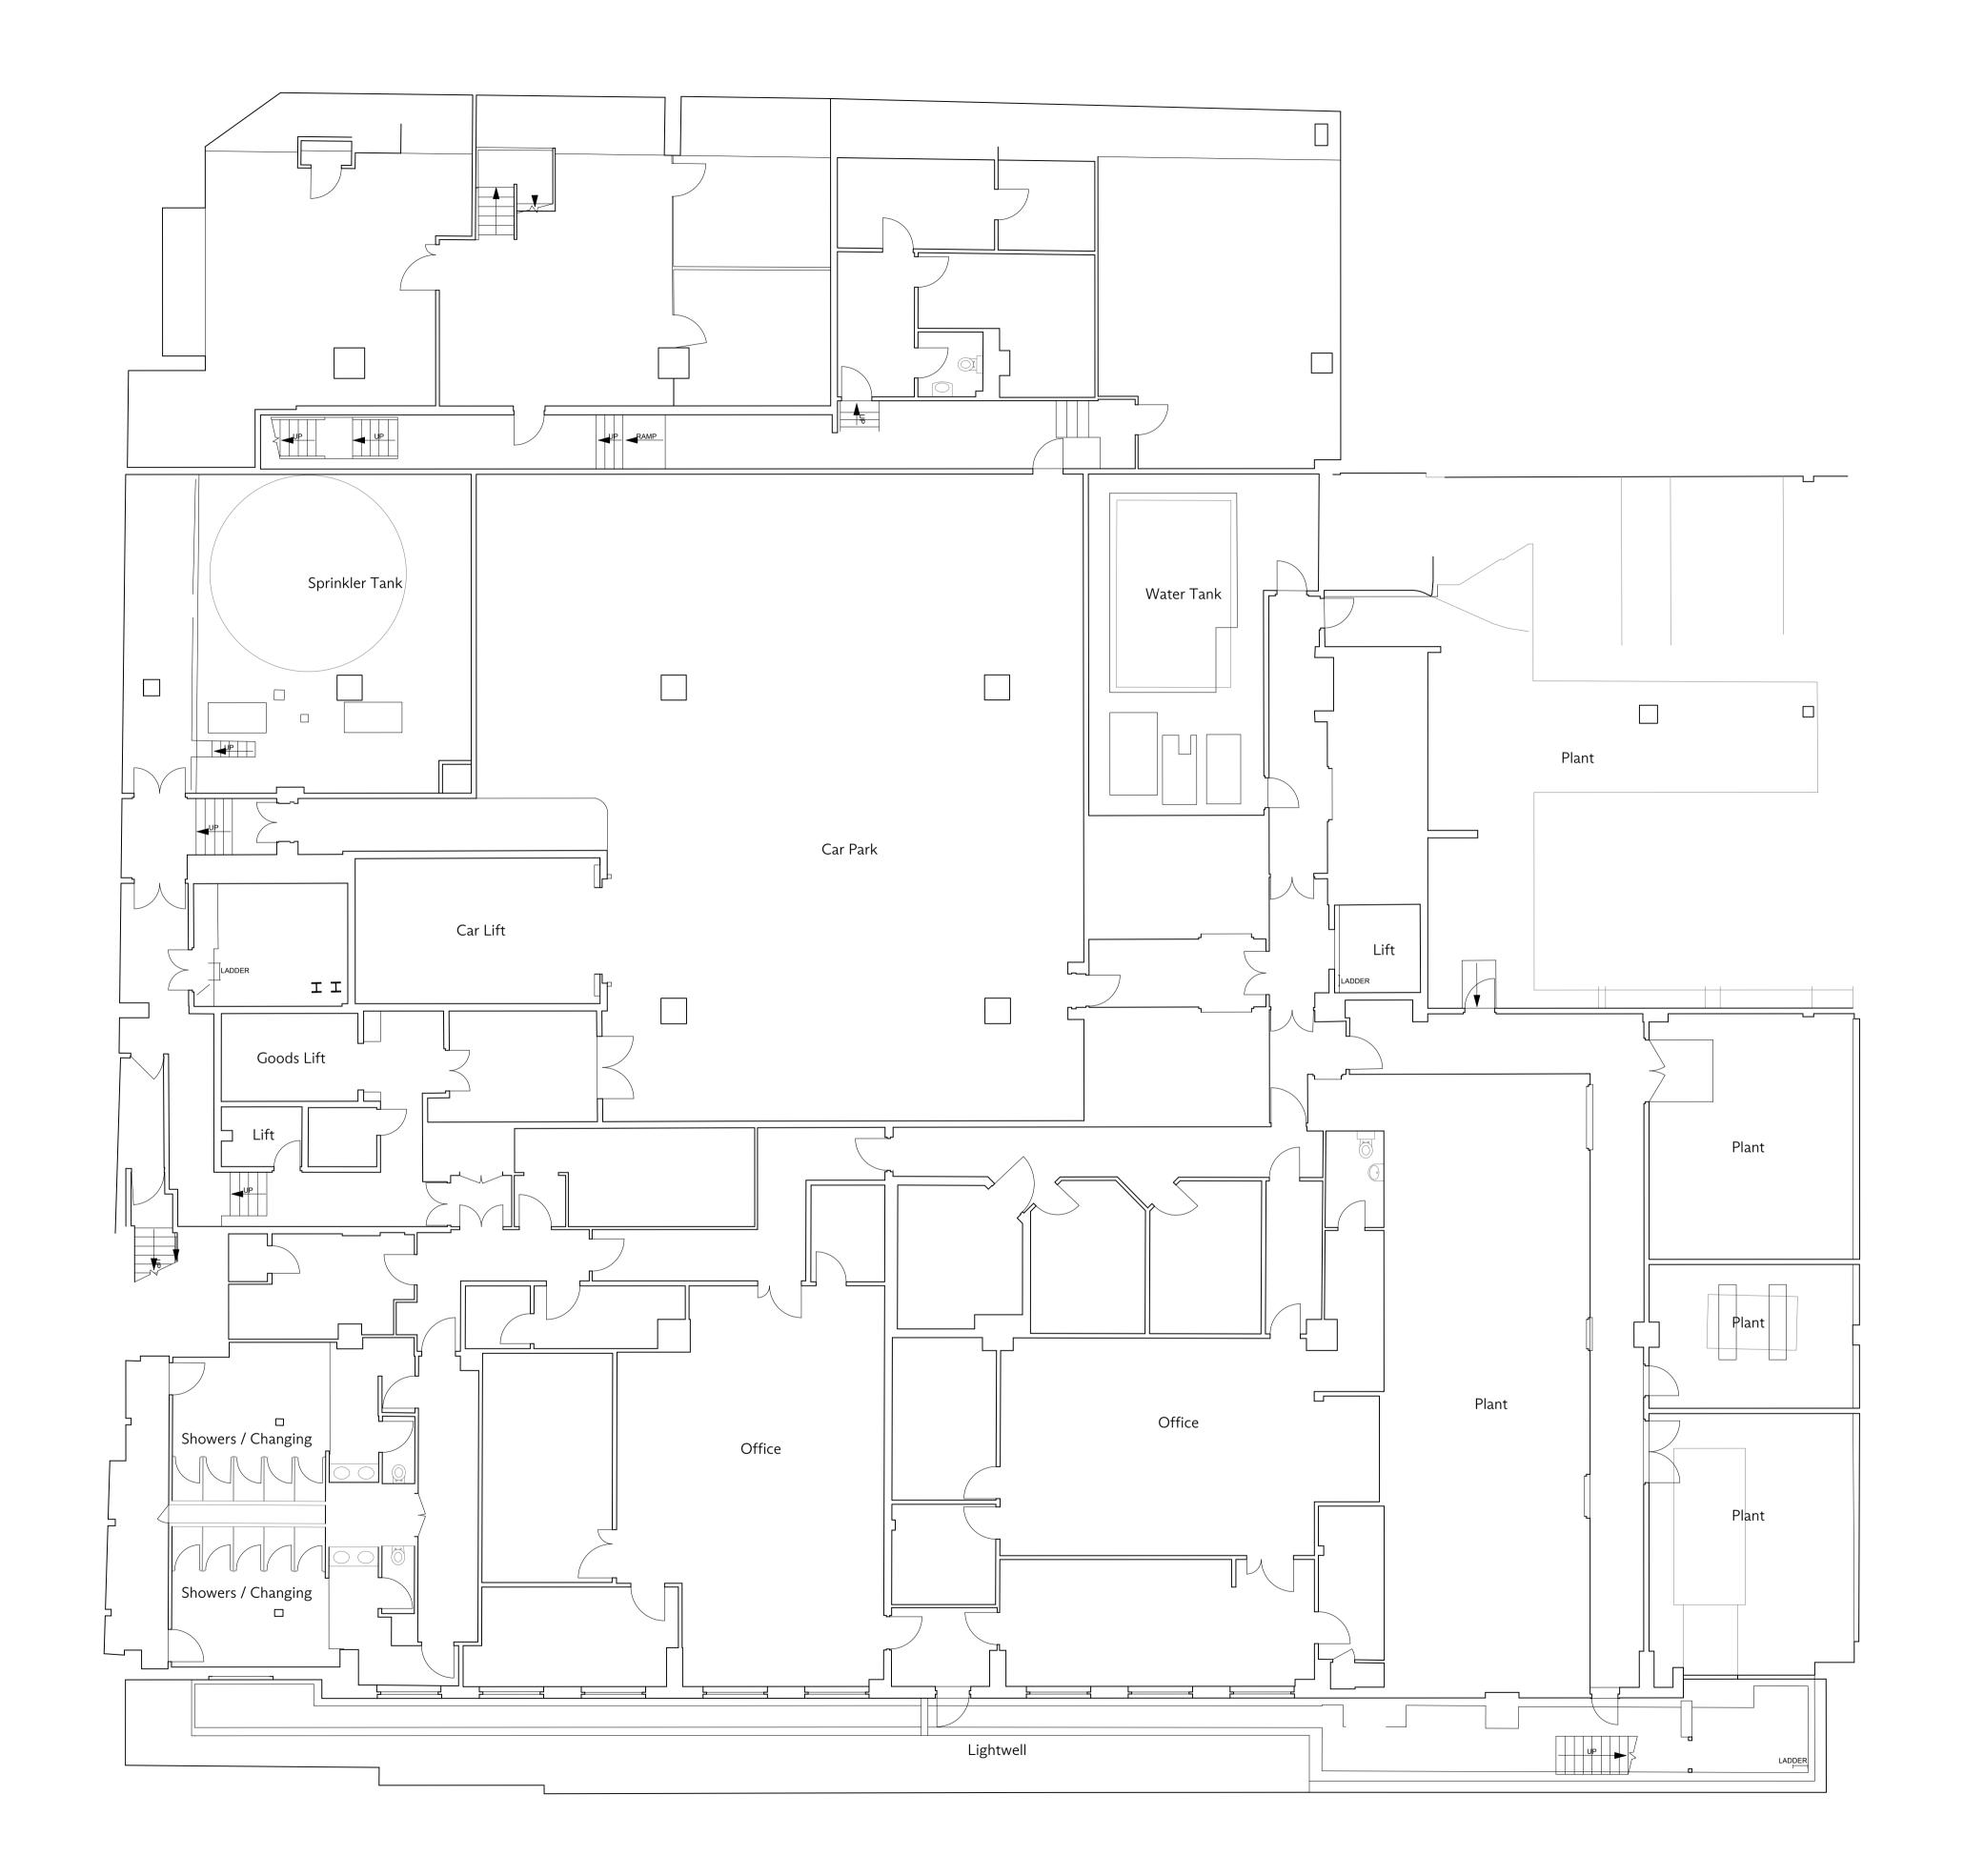

Drawing Title

Basement Plan As Existing

| Drawing Status PLANNING |            | Drawn | Checked    | Revision   |
|-------------------------|------------|-------|------------|------------|
|                         |            | RL    | RB         | P1         |
| Project No.             | Date       |       | Scale @ A1 | Scale @ A3 |
| 4575                    | 17/12/2024 |       | 1:100      | 1:200      |