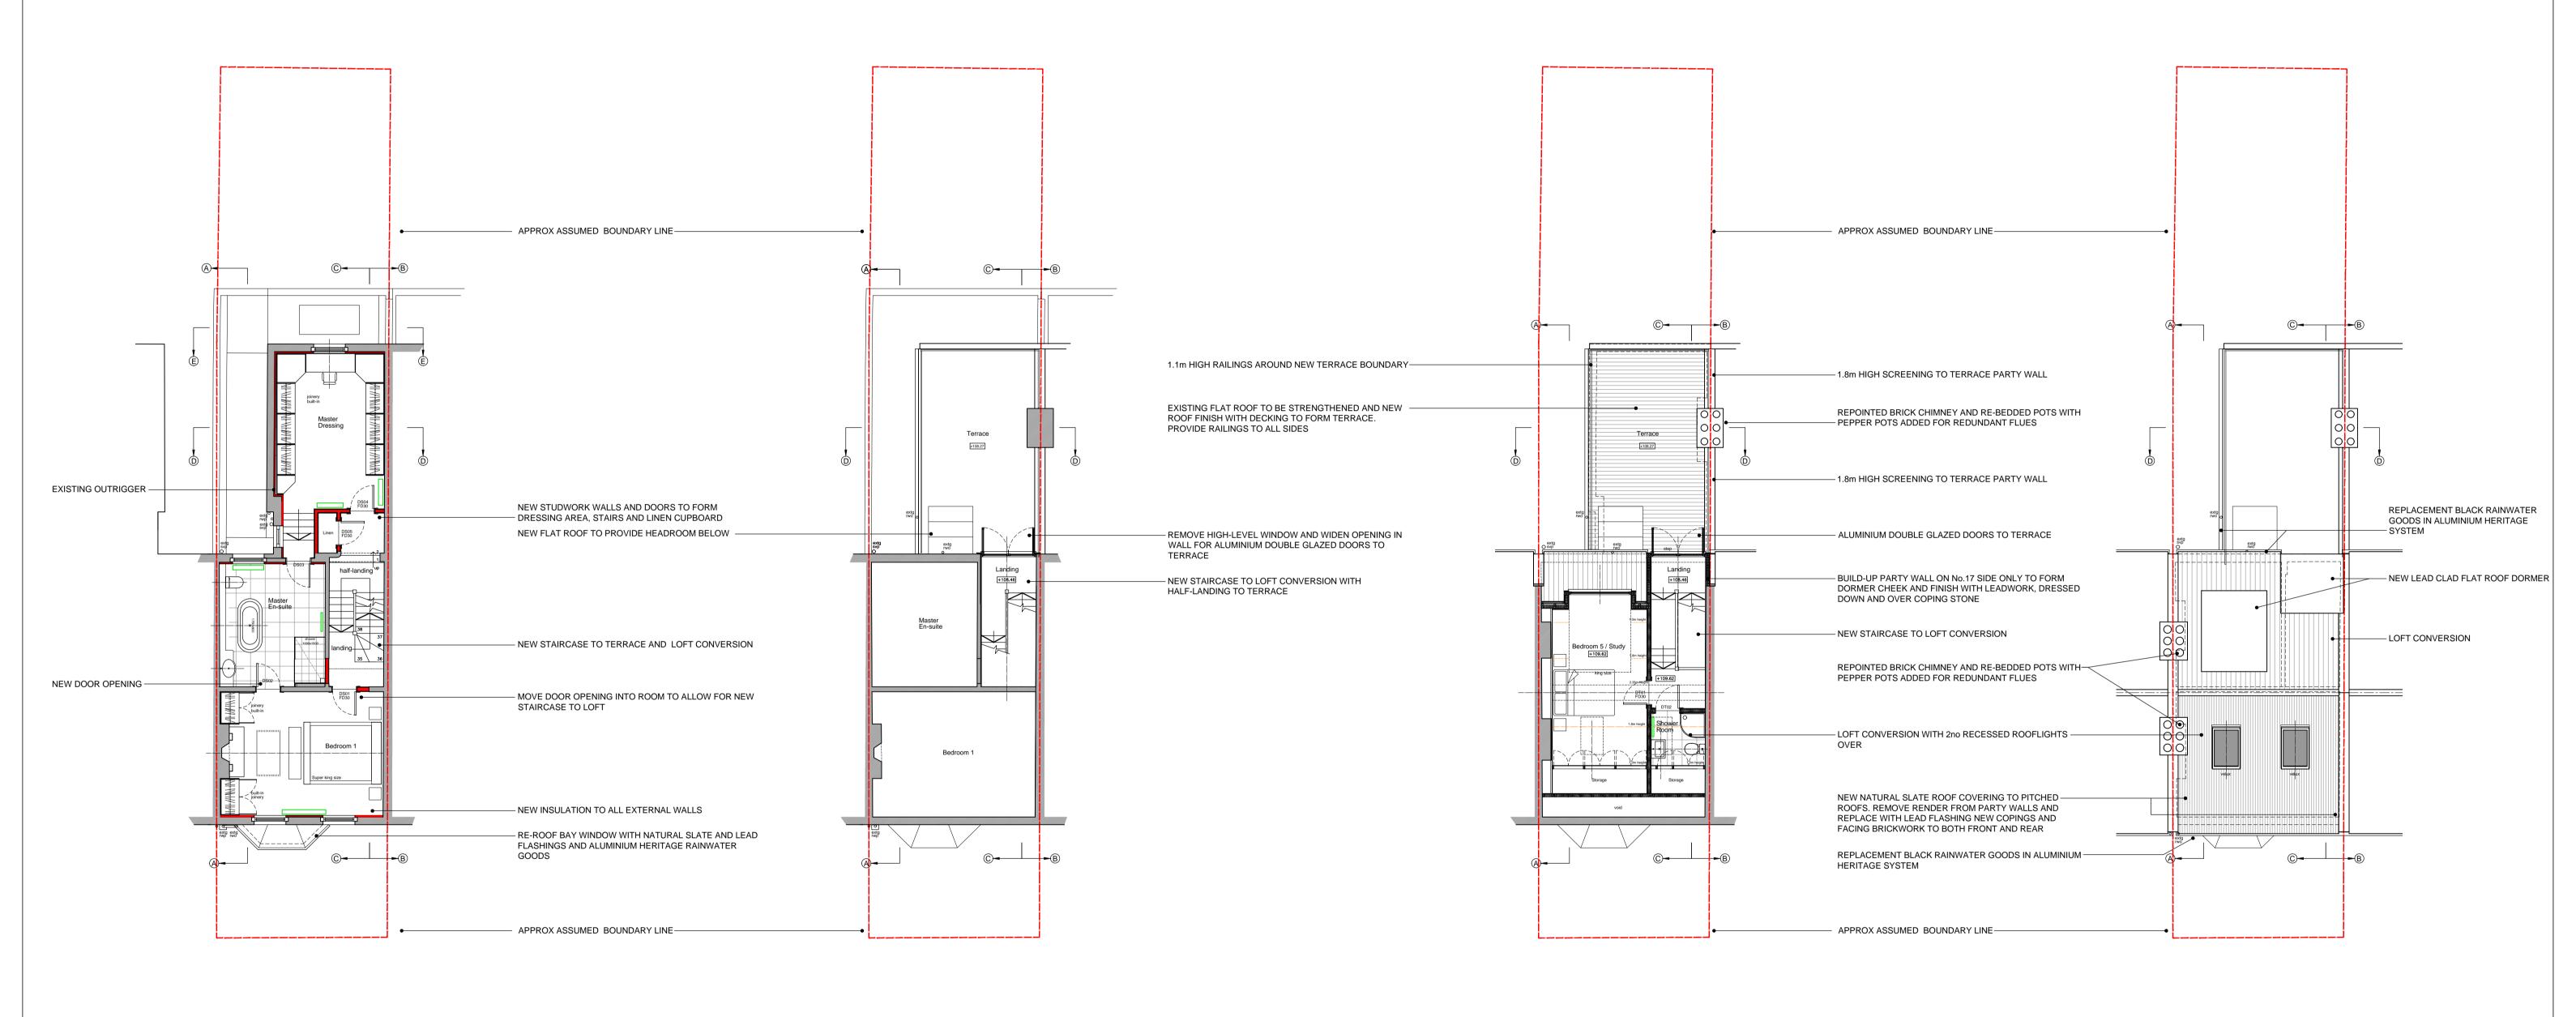

Second Floor Plan Third Floor Plan Roof Plan

0 1m 2m 3m 4m 5

Scale Bar for Plans, Elevations & Sections Plans North

General Notes: Drawing Notes: **Drawing Status** P1 ISSUED FOR PLANNING P2 ROOFLIGHTS AMENDED DS Oct'24 1:100@A1 Mr & Mrs Markham FOR PLANNING This drawing is to be read in conjunction with all other architects drawings, specifications and all other consultants' information. All dimensions to be checked on site prior to commencement of any works, and/or preparation of any shop drawings. Project info@stac-architecture.com All proprietary systems shown on this drawing are to be installed strictly in accordance with the manufacturers / suppliers recommended details. Sizes of and dimensions to any structural elements are indicative only. See structural engineers drawings for actual sizes / dimensions. GENERAL ARRANGEMENT Rear Extension, Loft Extension and Internal Sizes of and dimensions to any service elements are indicative only. See service engineers drawings for actual sizes and dimensions Any discrepancies between information shown on this drawing and any other contract information or manufacturers / suppliers recommendations is to be brought to the attention of the architect. Alterations SECOND FLOOR, SECOND FLOOR HIGH-LEVEL, THIRD FLOOR AND ROOF PLANS AS PROPOSED 17 Courthope Road, London. NW3 2LE architecture SNAITH+THRUSH ARCHITECT COLLABORATION