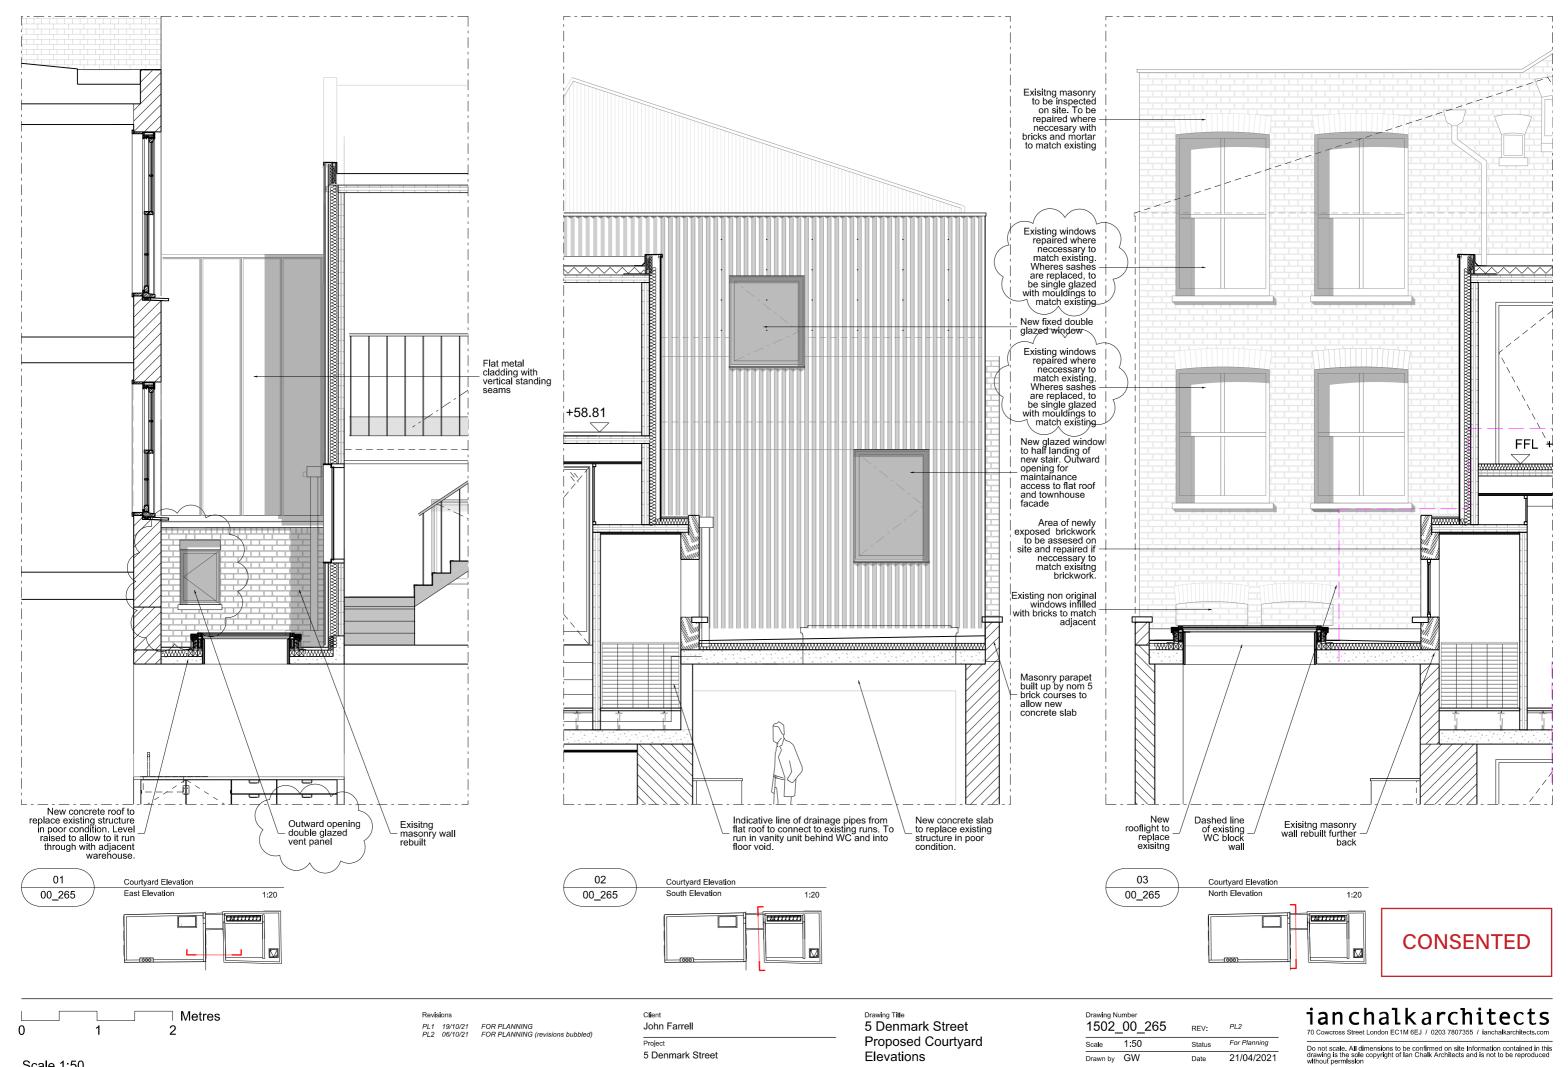

g 5 Denmark Street

**CONSENTED** 

☐ Metres

Revisions

PL1 19/10/21 FOR PLANNING PL2 06/10/21 FOR PLANNING (revisions bubbled) PL3 18/01/22 FOR PLANNING (revisions bubbled)

Client John Farrell Project

5 Denmark Street

Drawing Title
5 Denmark Street Proposed Front Elevation

Drawing Number 1502\_00\_261 PL3 REV: For Planning Scale 1:100 @ A3 Status Drawn by GW 21/04/2021 Date

### ianchalkarchitects



0 2 4 Metres

Revisions PL1 19/10/21 FOR PLANNING Client John Farrell

5 Denmark Street

Project

5 Denmark Street
Proposed
Rear Elevation

 Drawing Number

 1502\_00\_262
 REV:
 PL1

 Scale
 1:100 @ A3
 Status
 For Planning

 Drawn by
 GW
 Date
 21/04/2021

#### ianchalkarchitects

70 Cowcross Street London EC1M 6E.L / 0203 7807355 / janchalkarchitects com



Scale 1:100



Scale 1:50



Scale 1:50