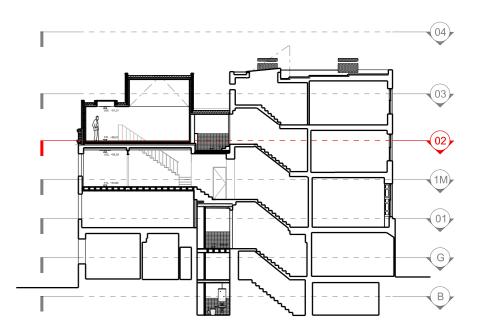

## ianchalkarchitects

Metres 0 2 4

Revisions PL1 19/10/21 FOR PLANNING Offent
John Farrell
Project
5 Denmark Street

5 Denmark Street Proposed Section A-A 
 Drawing Number

 1502\_00\_230
 REV:
 PL1

 Scale
 1:100
 Status
 For Planning

 Drawn by
 GW
 Date
 21/04/2021

ianchalkarchitects

70 Cowcross Street London EC1M 6EJ / 0203 7807355 / ianchalkarchitects.co

☐ Metres

Revisions

PL1 19/10/21 FOR PLANNING PL1 18/01/22 FOR PLANNING (revision bubbled)