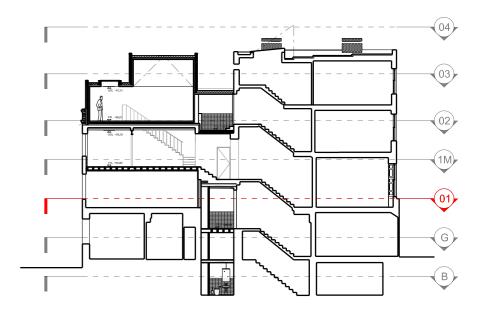

## ianchalkarchitects

Metres 0 2 4

Revisions PL1 19/10/21 FOR PLANNING Offent
John Farrell
Project
5 Denmark Street

5 Denmark Street Proposed Section A-A 
 Drawing Number

 1502\_00\_230
 REV:
 PL1

 Scale
 1:100
 Status
 For Planning

 Drawn by
 GW
 Date
 21/04/2021

ianchalkarchitects

70 Cowcross Street London EC1M 6EJ / 0203 7807355 / ianchalkarchitects.co

☐ Metres

Revisions

PL1 19/10/21 FOR PLANNING PL1 18/01/22 FOR PLANNING (revision bubbled)