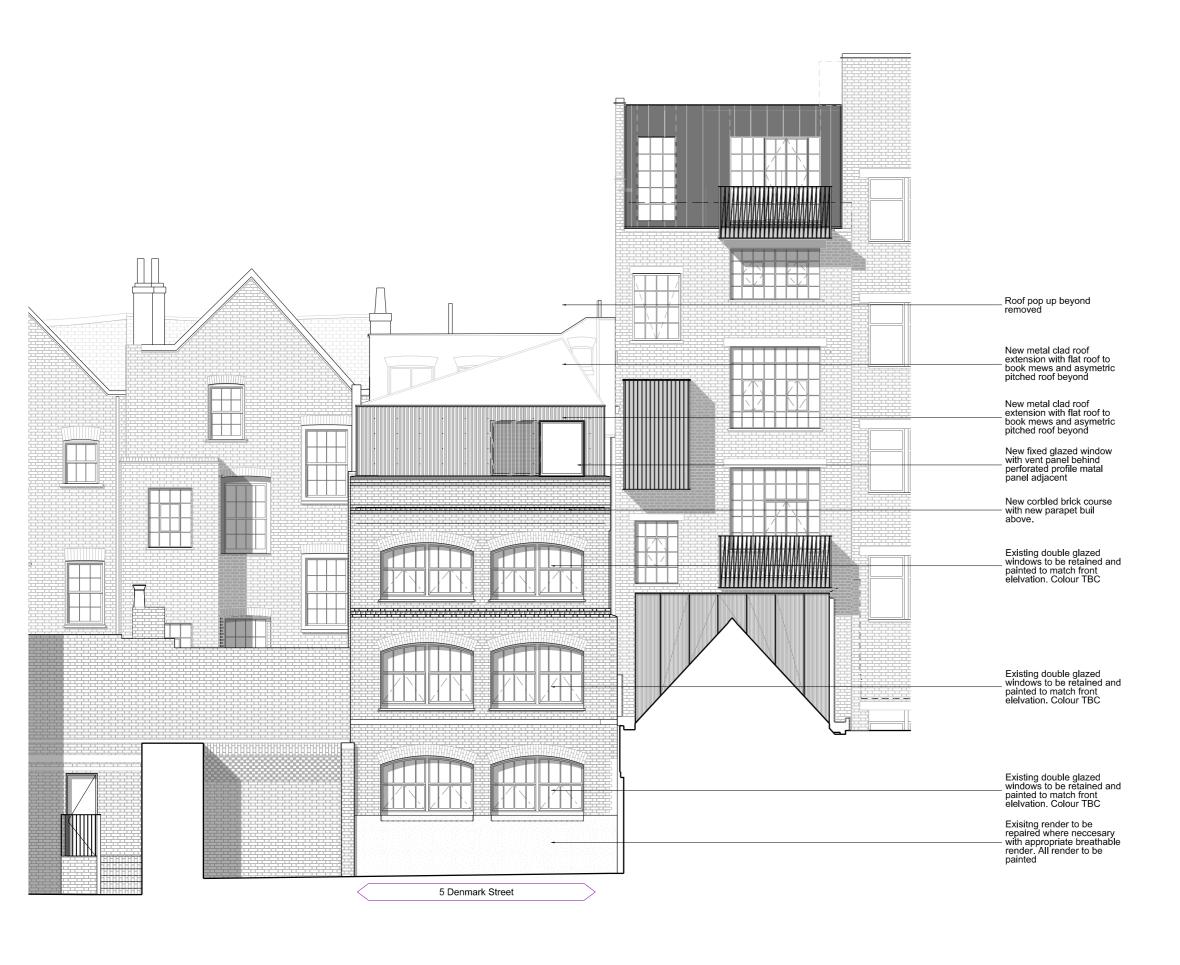

Client John Farrell Project

5 Denmark Street

Drawing Title
5 Denmark Street Proposed Street Elevations Drawing Number 1502\_00\_260 REV: PL2 Scale 1:200 @ A3 Status For Planning Drawn by GW 21/04/2021 Date

### ianchalkarchitects

Roof staircase pop-up beyond removed New fall prevention system installed on roof Coping stones inspected on site to determine condition. New natural stone copings where neccessary New two over two panel single glazed sash windows All miscellaneous fixtures and fittings to be removed and areas repaired Brickwork to be assesed following removal of electrical boxes and repaired to match where neccesary All paintwork to all cills to be carefully removed; cills to be assessed and repaired where neccesary and repainted All lintols water washed by hand, pointing carefully raked out, masonry repaired where neccesary with matching reclaimed bricks. Repointing in lime mortar with flush joints Exisitng blue plaque retained New two over two panel single glazed sash windows New lead flashing over exisitng fascia Works to shop front out of scope of proposed works.
Fascia retained at existing height Access to shop & upper building 5 Denmark Street

**CONSENTED** 

☐ Metres

Revisions

PL1 19/10/21 FOR PLANNING PL2 06/10/21 FOR PLANNING (revisions bubbled) PL3 18/01/22 FOR PLANNING (revisions bubbled)

Client John Farrell Project

5 Denmark Street

Drawing Title
5 Denmark Street Proposed Front Elevation

Drawing Number 1502\_00\_261 PL3 REV: For Planning Scale 1:100 @ A3 Status Drawn by GW 21/04/2021 Date