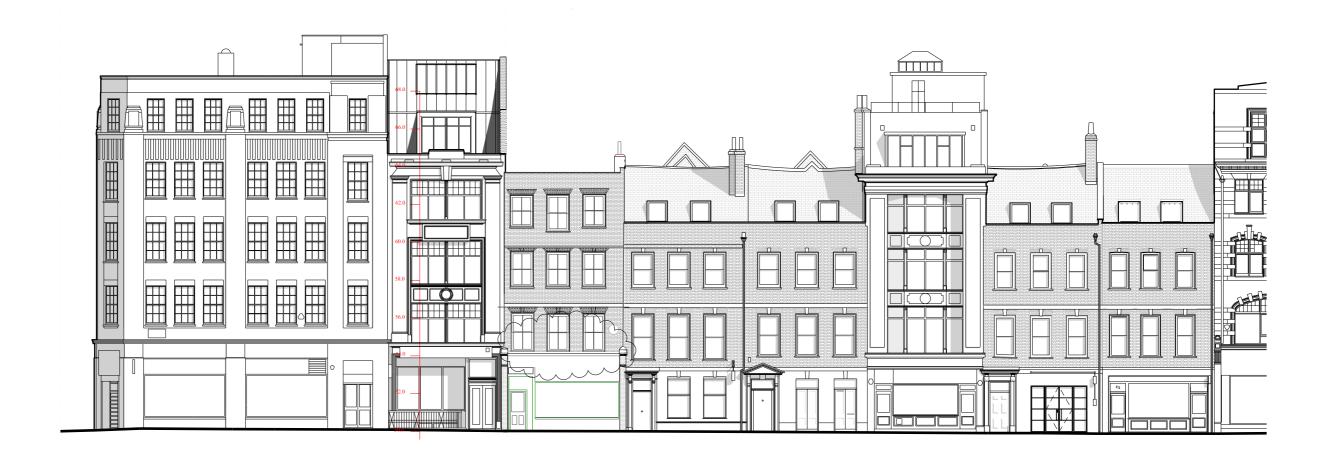

Client John Farrell Project

5 Denmark Street

Drawing Title
5 Denmark Street Proposed Street Elevations Drawing Number 1502\_00\_260 REV: PL2 Scale 1:200 @ A3 Status For Planning Drawn by GW 21/04/2021 Date