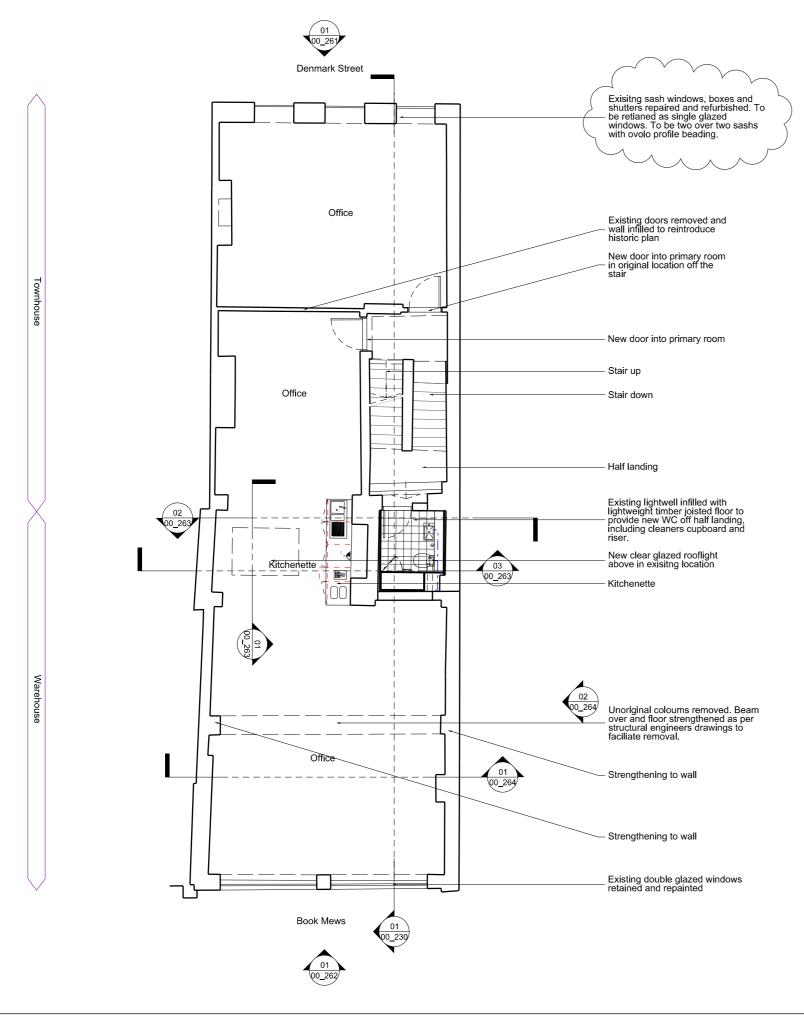

# ianchalkarchitects 70 Cowcross Street London EC1M 6EJ / 0203 7807355 / ianchalkarchitects.com

Metres Scale 1:100

PL1 19/10/21 FOR PLANNING PL2 06/10/21 FOR PLANNING (revisions bubbled)

Client John Farrell

Project 5 Denmark Street

Drawing Title
5 Denmark Street Proposed First Floor Plan

Drawing Number 1502\_00\_201 REV: PL2 Scale 1:100 For Planning Status Drawn by GW 21/04/2021 Date