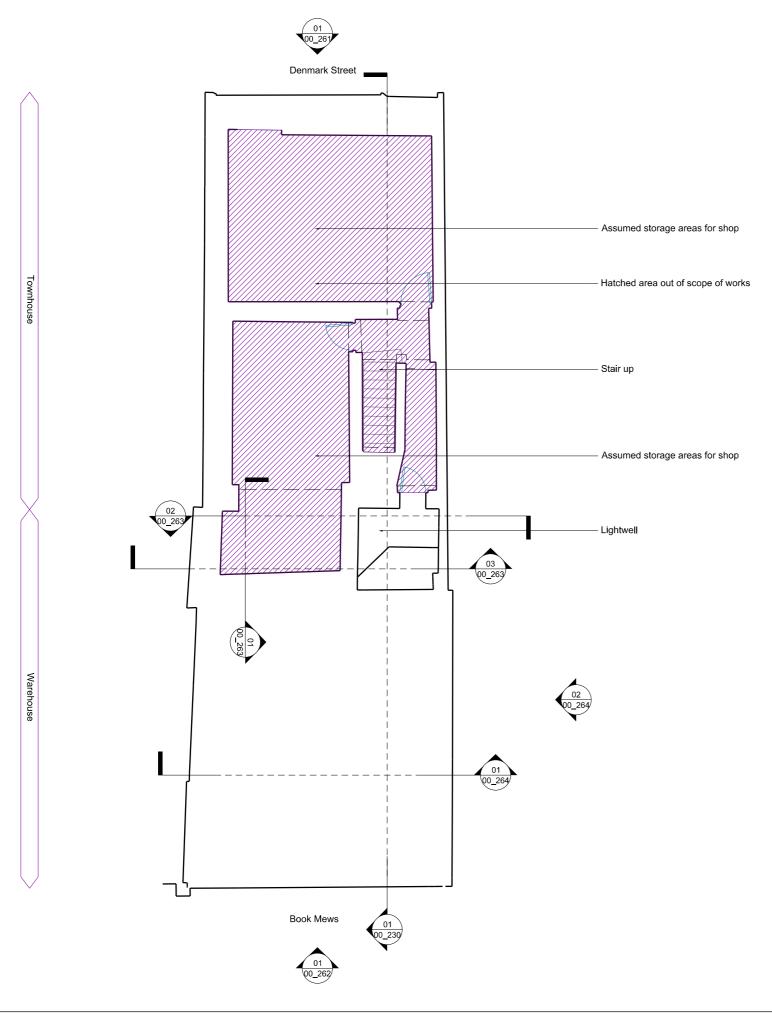

# ianchalkarchitects

70 Cowcross Street London EC1M 6EJ / 0203 7807355 / ianchalkarchitects.com

Metres Scale 1:100

PL1 19/10/21 FOR PLANNING

<sup>Client</sup> John Farrell Project 5 Denmark Street Drawing Title
5 Denmark Street Proposed Basement Plan

Drawing Number 1502\_00\_206 PL1 REV: For Planning Scale 1:100 Status 21/04/2021 Drawn by GW Date