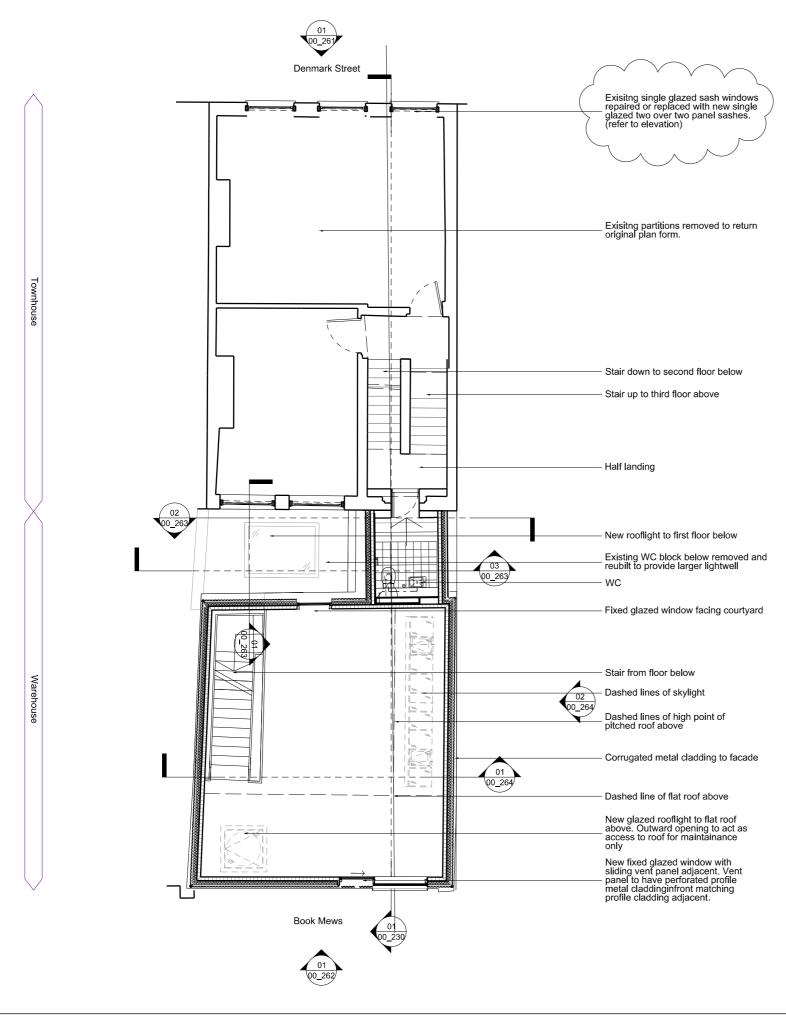

### ianchalkarchitects

70 Cowcross Street London EC1M 6EJ / 0203 7807355 / ianchalkarchitects.com

Metres 0 2 4
Scale 1:100

Revisions

PL1 19/10/21 FOR PLANNING PL2 06/10/21 FOR PLANNING (revisions bubbled) Client
John Farrell
Project

5 Denmark Street

5 Denmark Street
Proposed
Second Floor Plan

 Drawing Number
 1502\_00\_204
 REV:
 PL2

 Scale
 1:100
 Status
 For Planning

 Drawn by
 GW
 Date
 21/04/2021

#### ianchalkarchitects

70 Cowcross Street London EC1M 6EJ / 0203 7807355 / ianchalkarchitects.com

Do not scale. All dimensions to be confirmed on site Information contained in this drawing is the sole copyright of Ian Chalk Architects and is not to be reproduced without permission