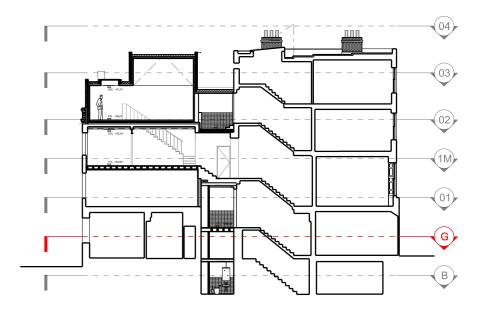

## ianchalkarchitects

Metres 0 2 4

Revisions PL1 19/10/21 FOR PLANNING Offent
John Farrell
Project
5 Denmark Street

5 Denmark Street Proposed Section A-A 
 Drawing Number

 1502\_00\_230
 REV:
 PL1

 Scale
 1:100
 Status
 For Planning

 Drawn by
 GW
 Date
 21/04/2021

ianchalkarchitects

70 Cowcross Street London EC1M 6EJ / 0203 7807355 / ianchalkarchitects.co

☐ Metres

Revisions

PL1 19/10/21 FOR PLANNING PL1 18/01/22 FOR PLANNING (revision bubbled)