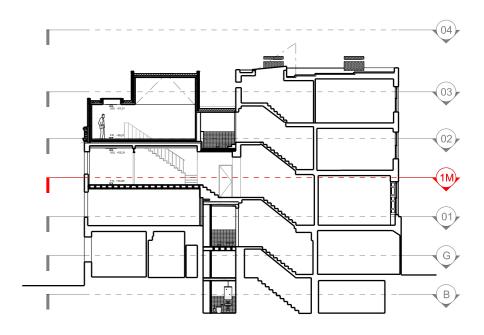

## ianchalkarchitects

Metres 0 2 4

Revisions PL1 19/10/21 FOR PLANNING Offent
John Farrell
Project
5 Denmark Street

5 Denmark Street Proposed Section A-A 
 Drawing Number

 1502\_00\_230
 REV:
 PL1

 Scale
 1:100
 Status
 For Planning

 Drawn by
 GW
 Date
 21/04/2021

ianchalkarchitects

70 Cowcross Street London EC1M 6EJ / 0203 7807355 / ianchalkarchitects.co

☐ Metres

Revisions

PL1 19/10/21 FOR PLANNING PL1 18/01/22 FOR PLANNING (revision bubbled)