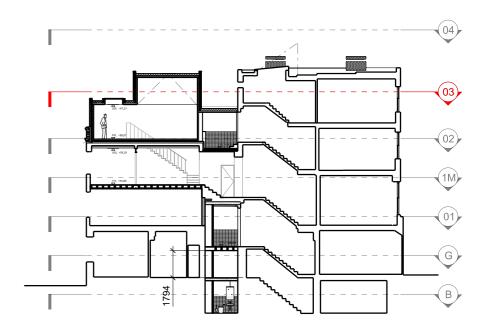

LANNING PL2 06/10/21 FOR PLANNING (revisions bubbled) Client
John Farrell
Project
5 Denmark Street

5 Denmark Street
Proposed
First Floor Mezzanine Plan

 Drawing Number

 1502\_00\_202
 REV:
 PL2

 Scale
 1:100
 Status
 For Planning

 Drawn by
 GW
 Date
 21/04/2021

ianchalkarchitects

70 Cowcross Street London EC1M 6EJ / 0203 7807355 / ianchalkarchitects.com





Metres 0 2 4
Scale 1:100

Revisions PL1 19/1

PL1 19/10/21 FOR PLANNING PL2 06/10/21 FOR PLANNING (revisions bubbled) Client John Farrell

5 Denmark Street

Project

5 Denmark Street
Proposed
Second Floor Plan

reet

 Drawing Number
 1502\_00\_203
 REV:
 PL2

 Scale
 1:100
 Status
 For Planning

 Drawn by
 GW
 Date
 21/04/2021

### ianchalkarchitects

70 Cowcross Street London EC1M 6EJ / 0203 7807355 / ianchalkarchitects.com





Metres 0 2 4
Scale 1:100

Revisions

PL1 19/10/21 FOR PLANNING PL2 06/10/21 FOR PLANNING (revisions bubbled) Client
John Farrell
Project

5 Denmark Street

5 Denmark Street
Proposed
Second Floor Plan

 Drawing Number
 1502\_00\_204
 REV:
 PL2

 Scale
 1:100
 Status
 For Planning

 Drawn by
 GW
 Date
 21/04/2021

#### ianchalkarchitects

70 Cowcross Street London EC1M 6EJ / 0203 7807355 / ianchalkarchitects.com

Do not scale. All dimensions to be confirmed on site Information contained in this drawing is the sole copyright of Ian Chalk Architects and is not to be reproduced without permission





Metres 0 2 4
Scale 1:100

Revisions
PL1 19/10/21 FOR PLANNING

John Farrell
Project

5 Denmark Street

5 Denmark Street Proposed Roof Plan 
 Drawing Number

 1502\_00\_205
 REV:
 PL1

 Scale
 1: