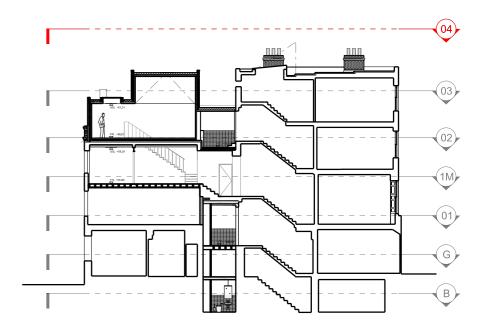

02\_00\_203
 REV:
 PL2

 Scale
 1:100
 Status
 For Planning

 Drawn by
 GW
 Date
 21/04/2021

### ianchalkarchitects

70 Cowcross Street London EC1M 6EJ / 0203 7807355 / ianchalkarchitects.com





Metres 0 2 4
Scale 1:100

Revisions

PL1 19/10/21 FOR PLANNING PL2 06/10/21 FOR PLANNING (revisions bubbled) Client
John Farrell
Project

5 Denmark Street

5 Denmark Street
Proposed
Second Floor Plan

 Drawing Number
 1502\_00\_204
 REV:
 PL2

 Scale
 1:100
 Status
 For Planning

 Drawn by
 GW
 Date
 21/04/2021

#### ianchalkarchitects

70 Cowcross Street London EC1M 6EJ / 0203 7807355 / ianchalkarchitects.com

Do not scale. All dimensions to be confirmed on site Information contained in this drawing is the sole copyright of Ian Chalk Architects and is not to be reproduced without permission





Metres 0 2 4
Scale 1:100

Revisions
PL1 19/10/21 FOR PLANNING

John Farrell
Project

5 Denmark Street

5 Denmark Street Proposed Roof Plan 
 Drawing Number

 1502\_00\_205
 REV:
 PL1

 Scale
 1:100
 Status
 For Planning

 Drawn by
 GW
 Date
 21/04/2021

# ianchalkarchitects

70 Cowcross Street London EC1M 6EJ / 0203 7807355 / ianchalkarchitects.com





Metres Scale 1:100

PL1 19/10/21 FOR PLANNING

<sup>Client</sup> John Farrell Project 5 Denmark Street Drawing Title
5 Denmark Street Proposed Basement Plan

Drawing Number 1502\_00\_206 PL1 REV: For Planning Scale 1:100 Status 21/04/2021 Drawn by GW Date

## ianchalkarchitects



Metres 0 2 4

Revisions PL1 19/10/21 FOR PLANNING Offent
John Farrell
Project
5 Denmark Street

5 Denmark Street Proposed Section A-A 
 Drawing Number

 1502\_0