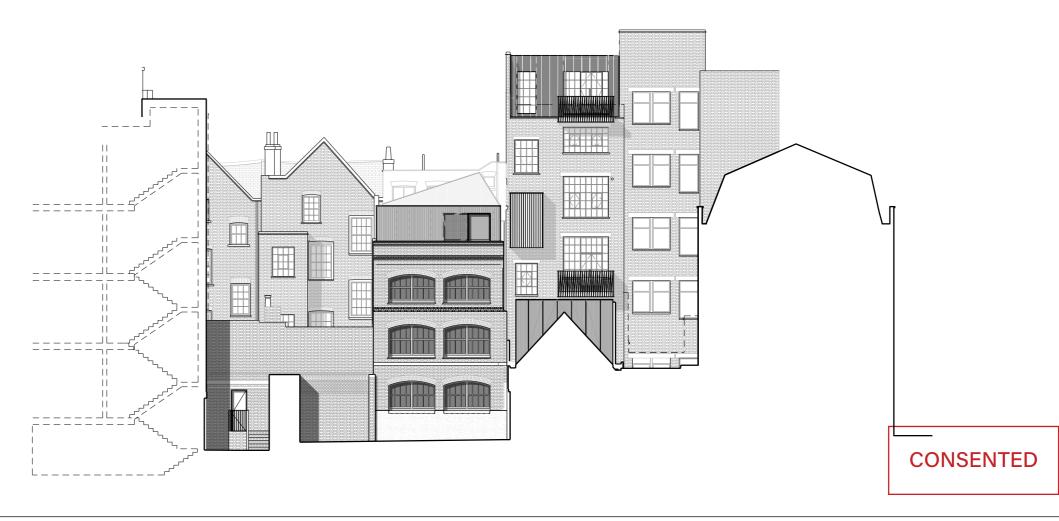

### ianchalkarchitects

0 2 4 Metres

Revisions PL1 19/10/21 FOR PLANNING Client John Farrell

5 Denmark Street

Project

5 Denmark Street
Proposed
Rear Elevation

 Drawing Number

 1502\_00\_262
 REV:
 PL1

 Scale
 1:100 @ A3
 Status
 For Planning

 Drawn by
 GW
 Date
 21/04/2021

#### ianchalkarchitects

70 Cowcross Street London EC1M 6E.L / 0203 7807355 / janchalkarchitects com

Scale 1:100

Scale 1:50

Scale 1:50