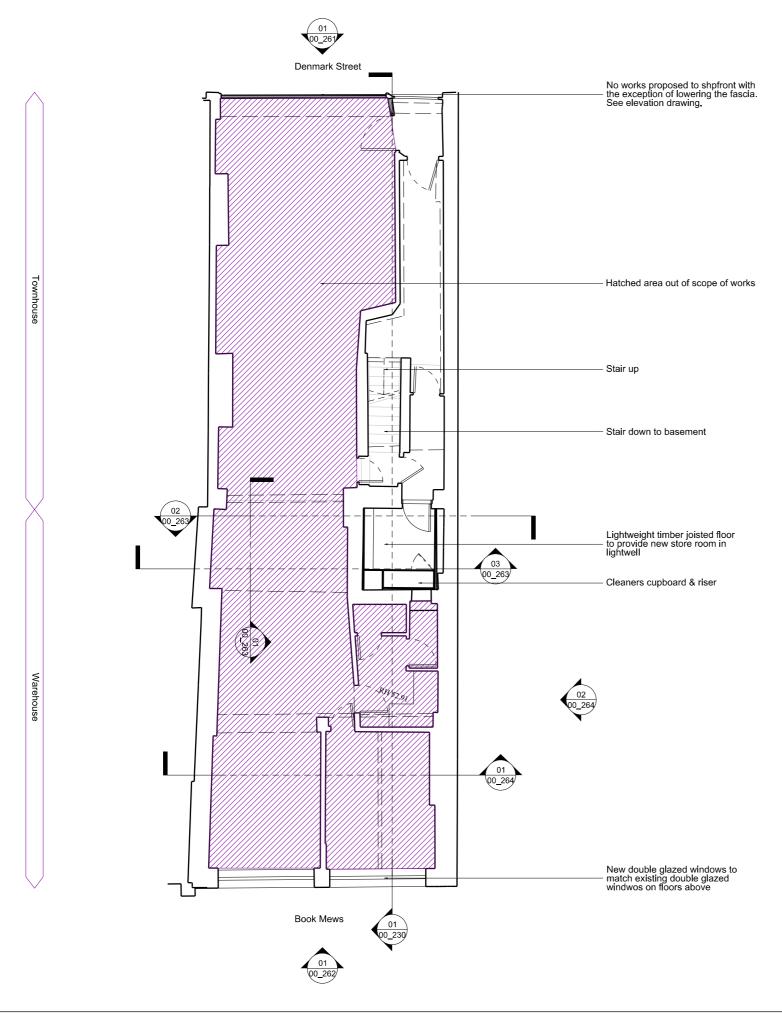

Metres Scale 1:100

Revisions PL1 19/10/21 FOR PLANNING Client John Farrell Project

5 Denmark Street

Drawing Title
5 Denmark Street Proposed Ground Floor Plan Drawing Number 1502\_00\_200 REV: PL1 Scale 1:100 For Planning Status Drawn by GW 21/04/2021 Date