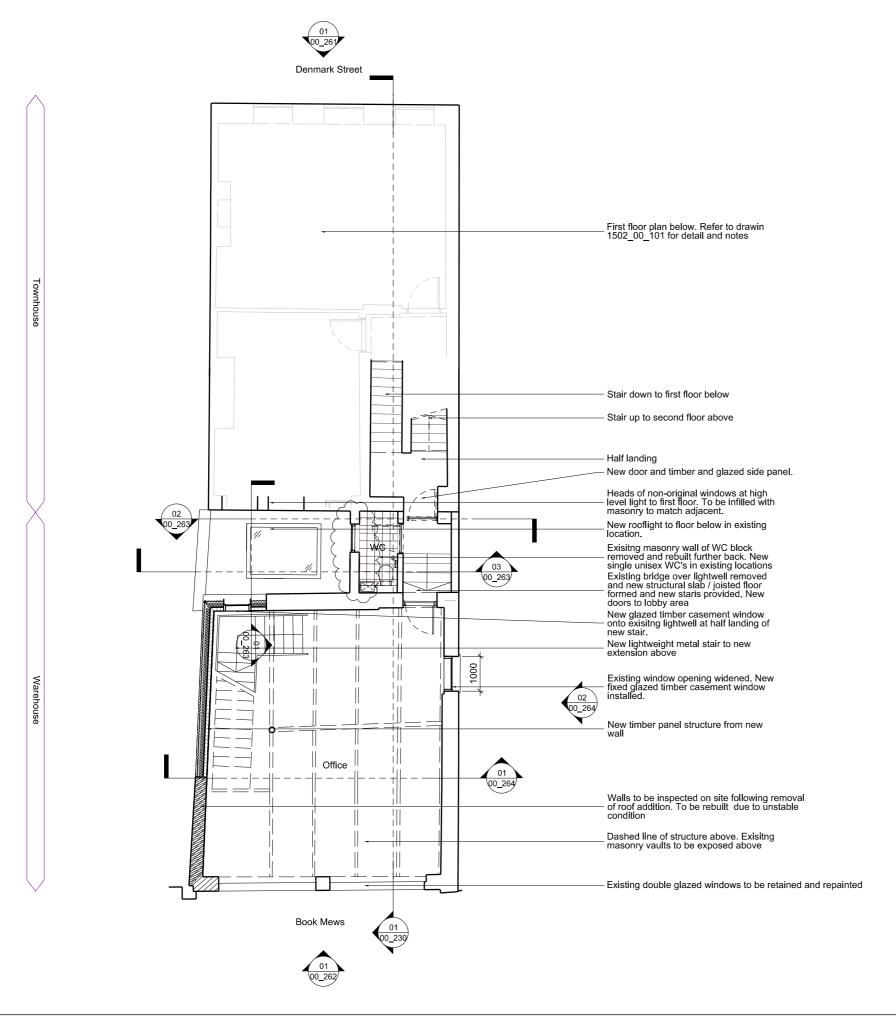

Revisions PL1 19/1

PL1 19/10/21 FOR PLANNING PL2 06/10/21 FOR PLANNING (revisions bubbled) Client John Farrell

5 Denmark Street

Project

5 Denmark Street
Proposed
Second Floor Plan

reet

 Drawing Number
 1502\_00\_203
 REV:
 PL2

 Scale
 1:100
 Status
 For Planning

 Drawn by
 GW
 Date
 21/04/2021

### ianchalkarchitects

70 Cowcross Street London EC1M 6EJ / 0203 7807355 / ianchalkarchitects.com

Metres 0 2 4
Scale 1:100

Revisions

PL1 19/10/21 FOR PLANNING PL2 06/10/21 FOR PLANNING (revisions bubbled) Client
John Farrell
Project

5 Denmark Street

5 Denmark Street
Proposed
Second Floor Plan

 Drawing Number
 1502\_00\_204
 REV:
 PL2

 Scale
 1:100
 Status
 For Planning

 Drawn by
 GW
 Date
 21/04/2021