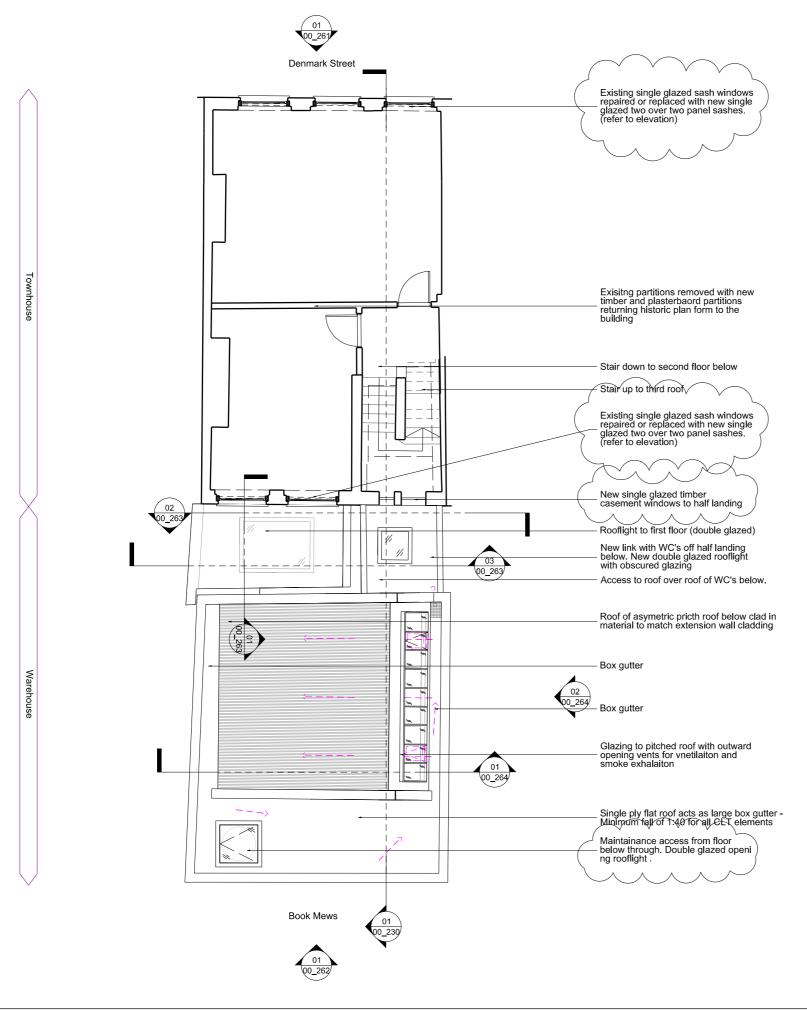

PLANNING PL2 06/10/21 FOR PLANNING (revisions bubbled) Client
John Farrell
Project
5 Denmark Street

5 Denmark Street
Proposed
First Floor Mezzanine Plan

 Drawing Number

 1502\_00\_202
 REV:
 PL2

 Scale
 1:100
 Status
 For Planning

 Drawn by
 GW
 Date
 21/04/2021

ianchalkarchitects

70 Cowcross Street London EC1M 6EJ / 0203 7807355 / ianchalkarchitects.com





Metres 0 2 4
Scale 1:100

Revisions PL1 19/1

PL1 19/10/21 FOR PLANNING PL2 06/10/21 FOR PLANNING (revisions bubbled) Client John Farrell

5 Denmark Street

Project

5 Denmark Street
Proposed
Second Floor Plan

reet

 Drawing Number
 1502\_00\_203
 REV:
 PL2

 Scale
 1:100
 Status
 For Planning

 Drawn by
 GW
 Date
 21/04/2021

### ianchalkarchitects

70 Cowcross Street London EC1M 6EJ / 0203 7807355 / ianchalkarchitects.com





Metres 0 2 4
Scale 1:100

Revisions

PL1 19/10/21 FOR PLANNING PL2 06/10/21 FOR PLANNING (revisions bubbled) Client
John Farrell
Project

5 Denmark Street

5 Denmark Street
Proposed
Second Floor Plan

 Drawing Number
 1502\_00\_204
 REV:
 PL2

 Scale
 1:100
 Status
 For Planning

 Drawn by
 GW
 Date
 21/04/2021

#### ianchalkarchitects

70 Cowcross Street London EC1M 6EJ / 0203 7807355 / ianchalkarchitects.com

Do not scale. All dimensions to be confirmed on site Information contained in this drawing is the sole copyright of Ian Chalk Architects and is not to be reproduced without permission





Metres 0 2 4
Scale 1:100

Revisions
PL1 19/10/21 FOR PLANNING

John Farrell
Project

5 Denmark Street

5 Denmark Street Proposed Roof Plan 
 Drawing Number

 1502\_00\_205
 REV:
 PL1

 Scale