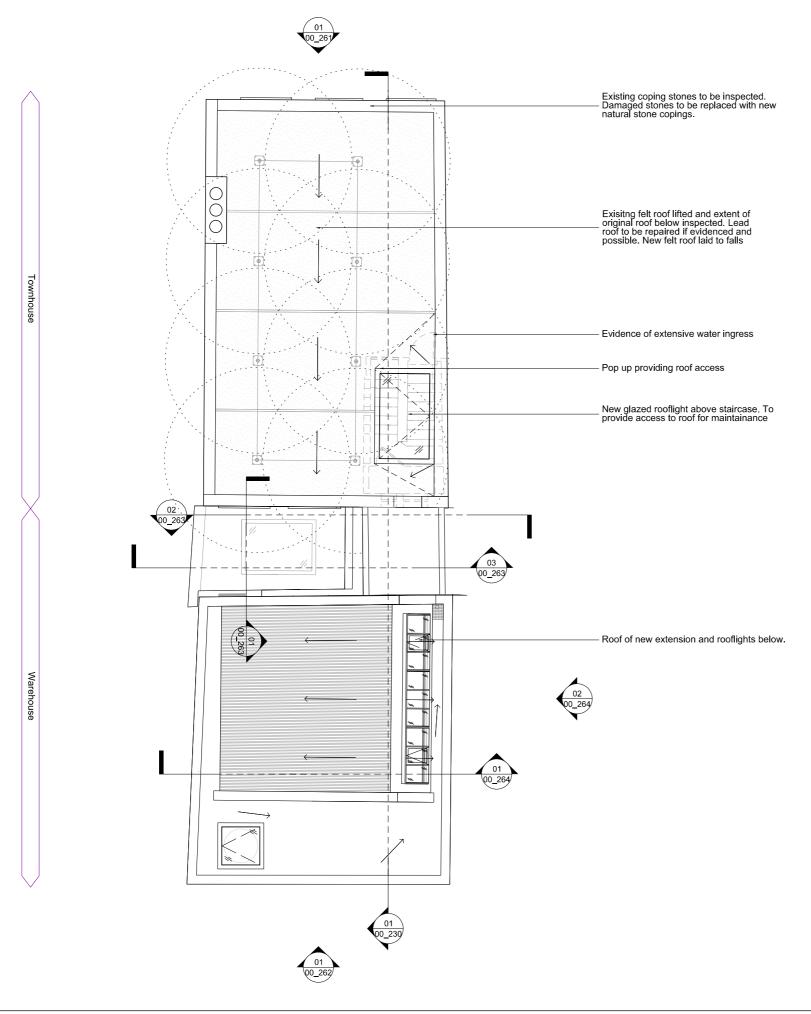

Metres 0 2 4
Scale 1:100

Revisions
PL1 19/10/21 FOR PLANNING

John Farrell
Project

5 Denmark Street

5 Denmark Street Proposed Roof Plan 
 Drawing Number

 1502\_00\_205
 REV:
 PL1

 Scale
 1:100
 Status
 For Planning

 Drawn by
 GW
 Date
 21/04/2021