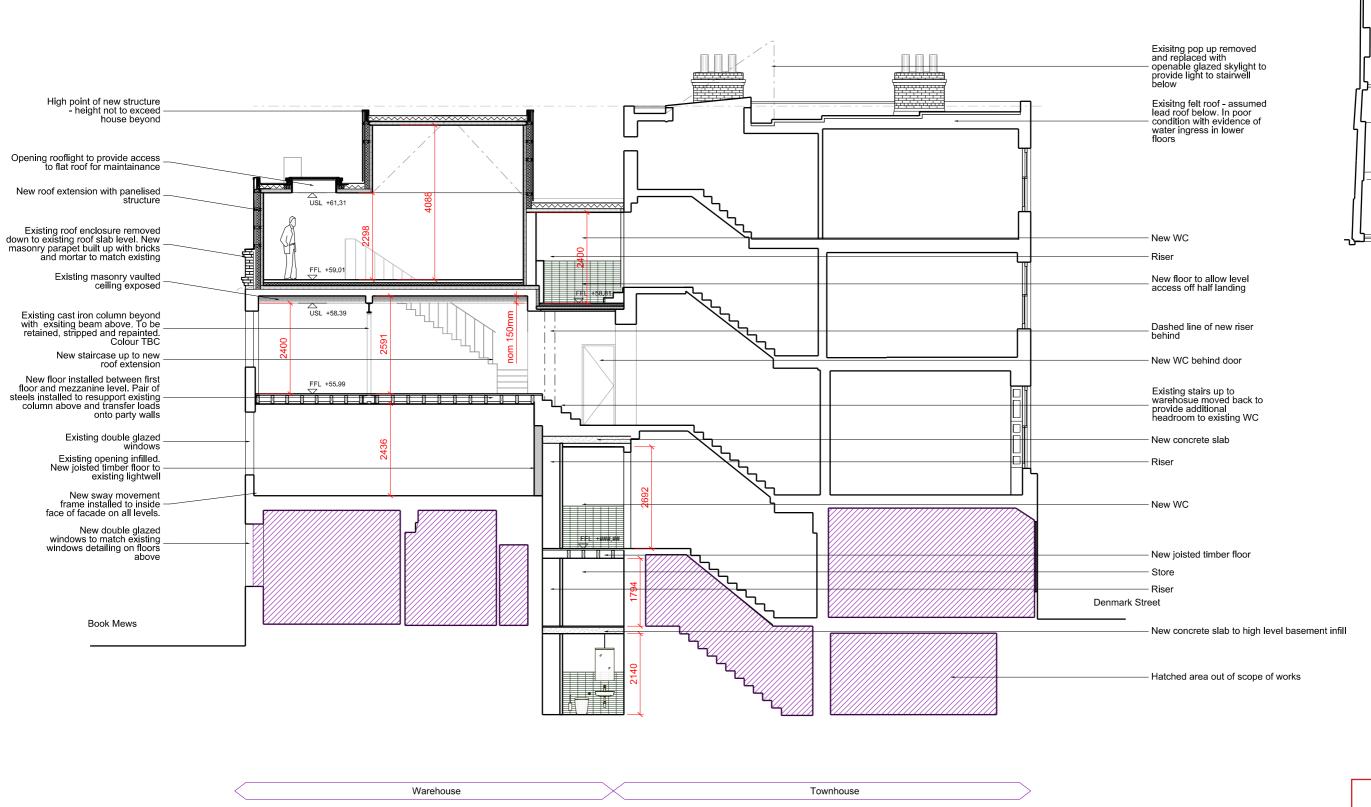

## ianchalkarchitects

Metres 0 2 4

Revisions PL1 19/10/21 FOR PLANNING Offent
John Farrell
Project
5 Denmark Street

5 Denmark Street Proposed Section A-A 
 Drawing Number

 1502\_00\_230
 REV:
 PL1

 Scale
 1:100
 Status
 For Planning

 Drawn by
 GW
 Date
 21/04/2021

ianchalkarchitects

70 Cowcross Street London EC1M 6EJ / 0203 7807355 / ianchalkarchitects.co

☐ Metres

Revisions

PL1 19/10/21 FOR PLANNING PL1 18/01/22 FOR PLANNING (revision bubbled)