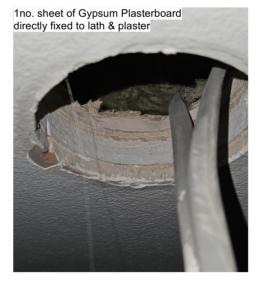

## Site Investigations

Note: spotlights were removed and no damage caused

1no. sheet of Gypsum Plasterboard on battens fixed to lath & plaster

7 Pilgrims Lane London Ceiling & Lighting Report September 2024 Page 2

- 1 1no. sheet of Gypsum Plasterboard directly fixed to timber joists
- 2 1no. sheet of Gypsum Plasterboard directly fixed to lath & plaster
- 3 1no. sheet of Gypsum Plasterboard on battens fixed to lath & plaster
- 4 Lath & plaster fixed directly to timber joists