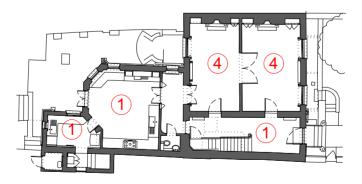

- 1 1no. sheet of Gypsum Plasterboard directly fixed to timber joists
- 2 1no. sheet of Gypsum Plasterboard directly fixed to lath & plaster
- 3 1no. sheet of Gypsum Plasterboard on battens fixed to lath & plaster
- 4 Lath & plaster fixed directly to timber joists