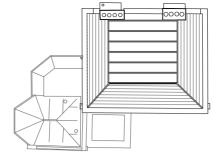

Below is photographic evidence from site of the various types of ceiling buildup discovered by removing the spotlights. It is clear that there is only one original ceiling on the ground floor. The installation of gypsum plasterboard throughout illustrates that none of the existing coving is original.

## Site Investigations

Note: spotlights were removed and no damage caused

1no. sheet of Gypsum Plasterboard on battens fixed to lath & plaster

7 Pilgrims Lane London Ceiling & Lighting Report September 2024 Page 2

- 1 1no. sheet of Gypsum Plasterboard directly fixed to timber joists
- 2 1no. sheet of Gypsum Plasterboard directly fixed to lath & plaster
- 3 1no. sheet of Gypsum Plasterboard on battens fixed to lath & plaster
- 4 Lath & plaster fixed directly to timber joists