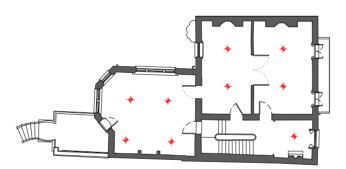

Roof Plan

Third Floor

r

Second Floor

First Floor

Ground Floor

Existing spotlights, majority without firehoods

The application is aware of the unlawful use of spotlights in a Listed Building. It is proposed to remove these fittings. Where the fittings are located in historic lath & plaster ceilings, a new centrally located pendant fitting will be install as per the attached proposed lighting plan. The attached existing lighting plan illustrates the spotlights to be removed.