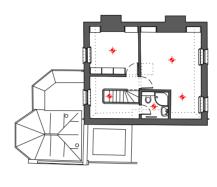

Roof Plan

Third Floor

r

Second Floor

First Floor

Ground Floor

Existing spotlights, majority without firehoods

The application is aware of the unlawful use of spotlights in a Listed Building. It is proposed to remove these fittings. Where the fittings are located in historic lath & plaster ceilings, a new centrally located pendant fitting will be install as per the attached proposed lighting plan. The attached existing lighting plan illustrates the spotlights to be removed.