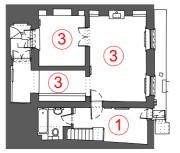

- 1 1no. sheet of Gypsum Plasterboard directly fixed to timber joists
- 2 1no. sheet of Gypsum Plasterboard directly fixed to lath & plaster
- 3 1no. sheet of Gypsum Plasterboard on battens fixed to lath & plaster
- 4 Lath & plaster fixed directly to timber joists