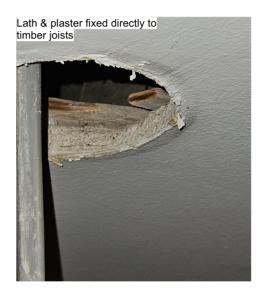

Below is photographic evidence from site of the various types of ceiling buildup discovered by removing the spotlights. It is clear that there is only one original ceiling on the ground floor. The installation of gypsum plasterboard throughout illustrates that none of the existing coving is original.

- 1 1no. sheet of Gypsum Plasterboard directly fixed to timber joists
- 2 1no. sheet of Gypsum Plasterboard directly fixed to lath & plaster
- 3 1no. sheet of Gypsum Plasterboard on battens fixed to lath & plaster
- 4 Lath & plaster fixed directly to timber joists