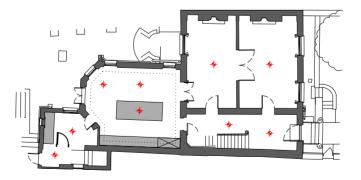

## Existing pendant points

Roof Plan

Third Floor

Second Floor

First Floor

Ground Floor

7 Pilgrims Lane London Ceiling & Lighting Report September 2024 Page 4

Roof Plan

The application is aware of the unlawful use of spotlights in a Listed Building. It is proposed to remove these fittings. Where the fittings are located in historic lath & plaster ceilings, a new centrally located pendant fitting will be install as per the attached proposed lighting plan. The attached existing lighting plan illustrates the spotlights to be removed.