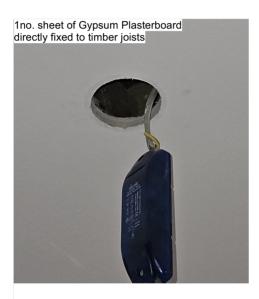

Below is photographic evidence from site of the various types of ceiling buildup discovered by removing the spotlights. It is clear that there is only one original ceiling on the ground floor. The installation of gypsum plasterboard throughout illustrates that none of the existing coving is original.

- 1 1no. sheet of Gypsum Plasterboard directly fixed to timber joists
- 2 1no. sheet of Gypsum Plasterboard directly fixed to lath & plaster
- 3 1no. sheet of Gypsum Plasterboard on battens fixed to lath & plaster
- 4 Lath & plaster fixed directly to timber joists