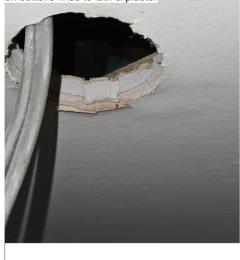

Below is photographic evidence from site of the various types of ceiling buildup discovered by removing the spotlights. It is clear that there is only one original ceiling on the ground floor. The installation of gypsum plasterboard throughout illustrates that none of the existing coving is original.

- 1 1no. sheet of Gypsum Plasterboard directly fixed to timber joists
- 2 1no. sheet of Gypsum Plasterboard directly fixed to lath & plaster
- 3 1no. sheet of Gypsum Plasterboard on battens fixed to lath & plaster
- 4 Lath & plaster fixed directly to timber joists