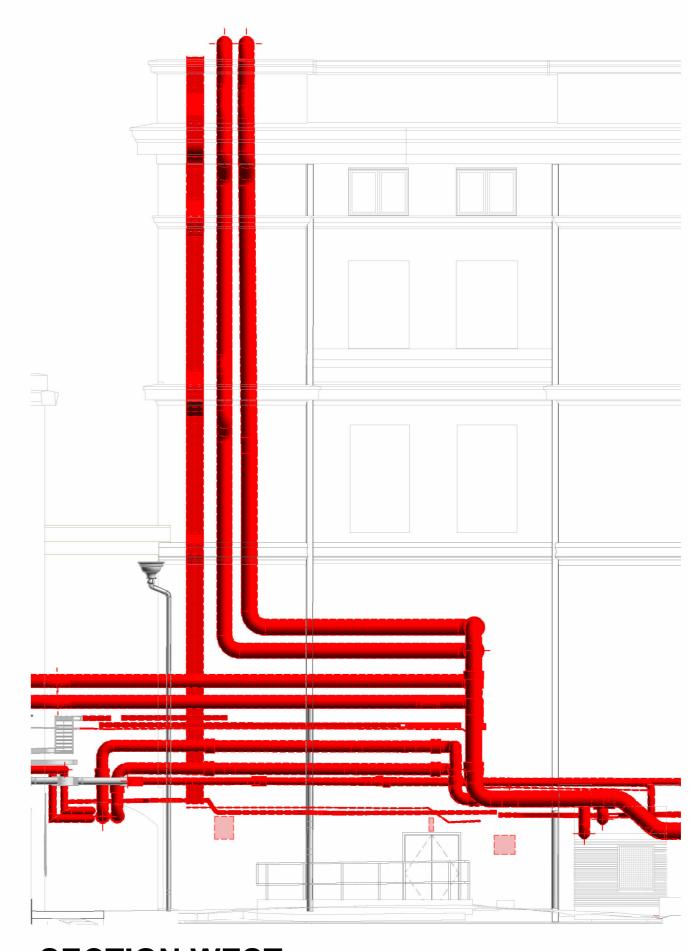

**SECTION WEST** 

1:100

DESIGNED UNDER QUALITY SYSTEM CERTIFIED AS COMPLYING WITH ISO 9001 BY AN ACCREDITED CERTIFICATION BODY

© Copyright. This Document and Design remains the copyright of Steensen Varming (Australia) Pty Ltd and cannot be reproduced in any way without prior consent. The contractor shall verify all dimensions and levels on site as this is not a workshop drawing. The contractor shall refer any discrepancies to the engineer before proceeding with the work. This drawing shall be read in conjunction with other contract documents, drawings and project specifications. This file has been checked by an antivirus program with the latest update. However new viruses are discovered everyday we recommend that this file is rescanned upon receipt.