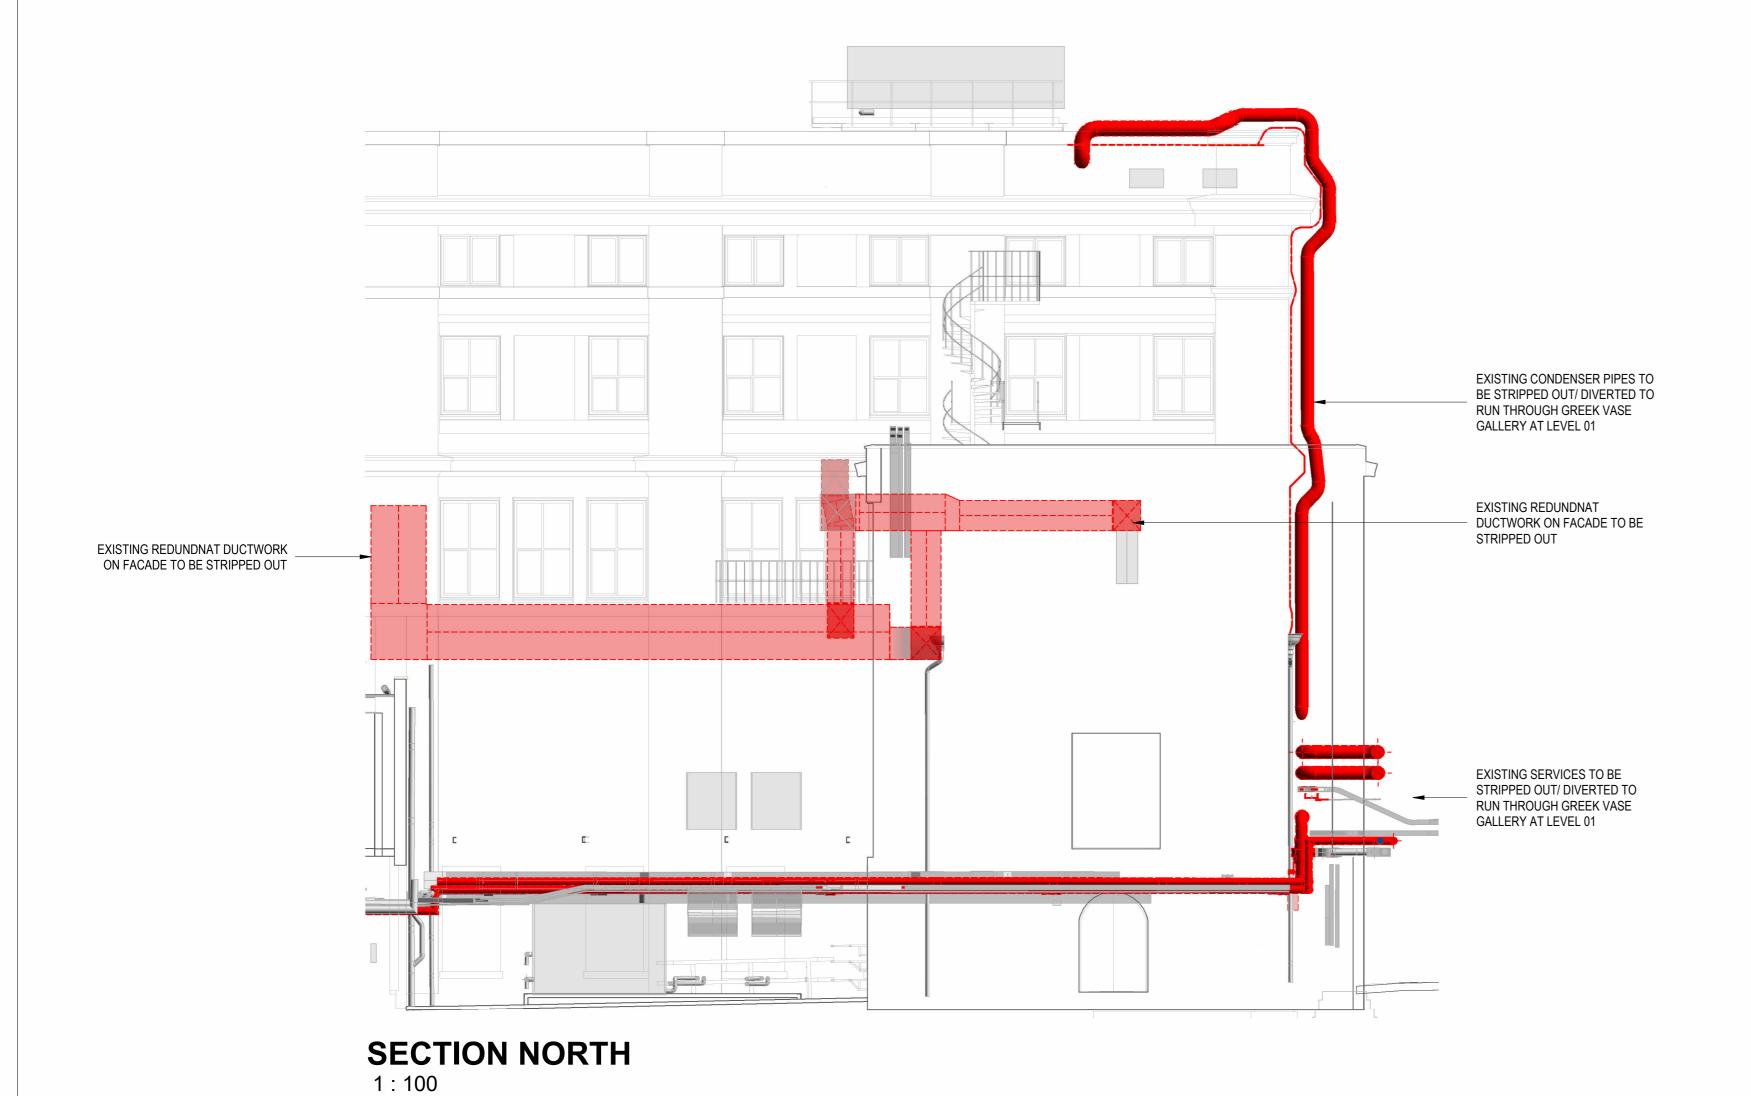

GENERAL NOTES:

WORKS SPECIFICATION.

1. ALL ENABLING WORKS TO BE CARRIED OUT IN A

BY THE CLIENT PRIOR TO COMMENCING WORKS.

2. CONTACTOR TO SURVEY AND VERIFY ALL EXISTING SERVICES PRIOR TO COMMENCING WORKS. THIS DRAWING SHALL BE READ IN CONJUNCTION WITH THE ENABLING

3. ALL BUILDERSWORKS PENETRATION THROUGH THE EXISTING STRUCTURE TO BE CONFIRMED AND APPROVED BY THE STRUCTURAL ENGINEER PRIOR TO WORKS.

4. ALLOW INSULATION TO ALL DIVERTED SERVICES, INCLUDING PIPEWORK, DUCTWORK AND ACCESSORY

5. ALLOW FOR TEMPORARY ACCESS TO THE AIR INTAKE PLANT ROOM C/1/111 VIA THE EXTERNAL CORRIDOR.

CLOUD SURVEY. IT SHALL NOT BE USED FOR THE

PURPOSES OF CONSTRUCTION WORKS.

EXISTING & DEMOLISHED SERVICES

PHASES:

EXISTING SERVICES

6. NOTE THIS DRAWING IS BASED ON SITE VISITS AND POINT

SEQUENCED MANNER WHILST MAINTAINING 'BUSINESS AS USUAL' OPERATION. ALL PROPOSED WORKS TO BE CARRIED OUT IN 'OUT OF OPERATION' HOURS WHEREVER REQUIRED. REQUIREMENTS FOR TEMPORARY SHUT DOWN OF EXSITING SERVICES TO BE CONFIRMED AN APPROVED