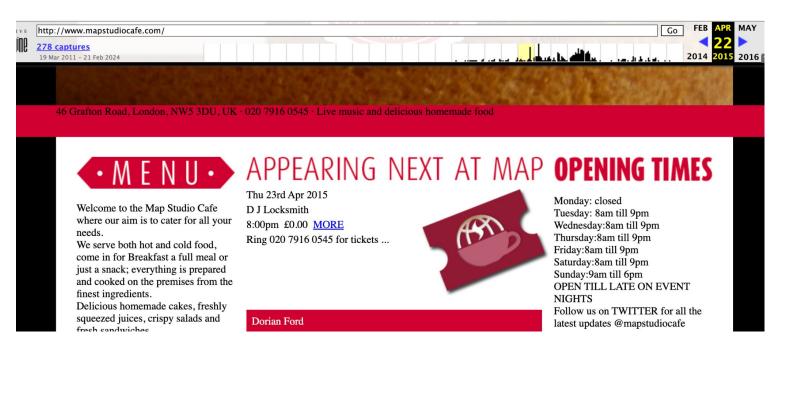

### Feb 2015 - April 2015

Opening hours according to their website: Mon Closed Tues Closed Wed 8am - 6pm Thurs 8am - 6pm Fri 8am - 6pm Sat 8am - 6pm Sun 9am - 6pm

With occasional events that ran later

#### Link: https://web.archive.org/web/20150219125125/http://www.mapstudiocafe.com:80/ Date screen captured: 19th Feb 2015

| ·····                  |                                  | opening | 7/1 | ^ ` | / X |                        |      |                              |
|------------------------|----------------------------------|---------|-----|-----|-----|------------------------|------|------------------------------|
| INTERNET ARCHIVE       | http://www.mapstudiocafe.com/    |         |     |     |     | Go DEC FEB             | MAR  | ٢                            |
| <b>WayBack</b> Machine | user D11003 una D1770 neuaprones |         |     |     |     | <ul> <li>19</li> </ul> |      | -                            |
|                        |                                  |         |     |     |     | 2014 <mark>2015</mark> | 2016 | <ul> <li>About th</li> </ul> |