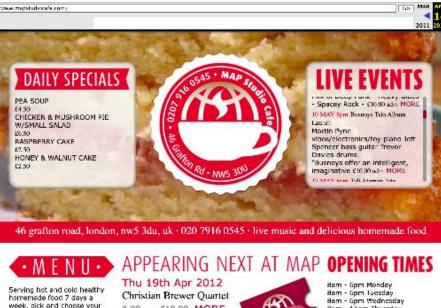

### Sept 2012 - 1st August 2013

Opening hours according to their website: Mon 8am - 6pm Tues 8am - 6pm Wed 8am - 6pm Thurs 8am - 11pm Fri 8am - 6pm Sat 8am - 6pm Sun 9am - 6pm

**Occasional later opening for events** See next page for screenshots from their website Link: https://web.archive.org/web/20120414032506/http://www.mapstudiocafe.com:80/ Date screen captured: 14th April 2012 until 31st July 2013

way around the daily changing MAP Studio Cafe menu: from snacks, salads and sandwiches to three course meals. We can't wait to treat you to our selection of homemade cakes, freshly squeezed juices and huge array of teas and coffees. Vegetarian options a speciality.

4X

8am - 11pm Thursday (Admission Fee after 7pm) Bam - 6pm Friday 8am - 6pm Saturday 9am - 6pm Sunday

Take away