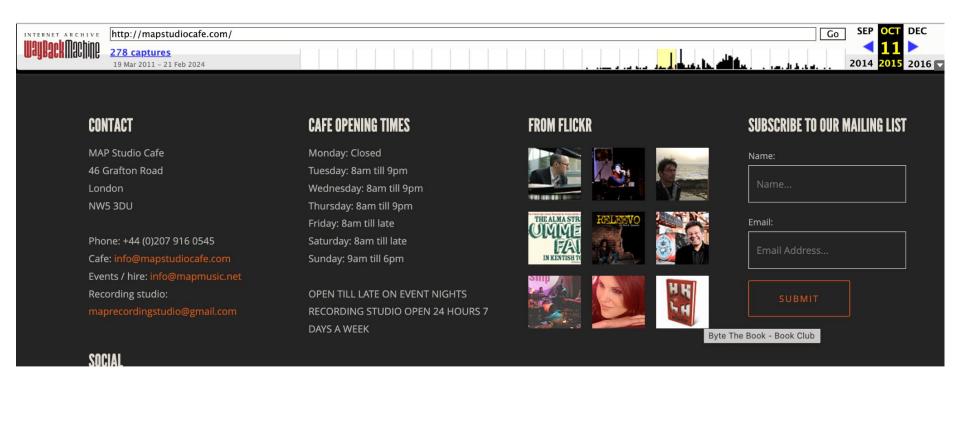

### April 2015 - Sept 2015

**Opening hours according to their website:** 

Mon Closed Tues 8am - 9pm Wed 8am - 9pm Thurs 8am - 9pm Fri 8am - 9pm Sat 8am - 9pm Sun 9am - 6pm

With occasional events that ran later

Link: https://web.archive.org/web/20150422061448/http://www.mapstudiocafe.com:80/: Date screen captured: 22nd April 2015