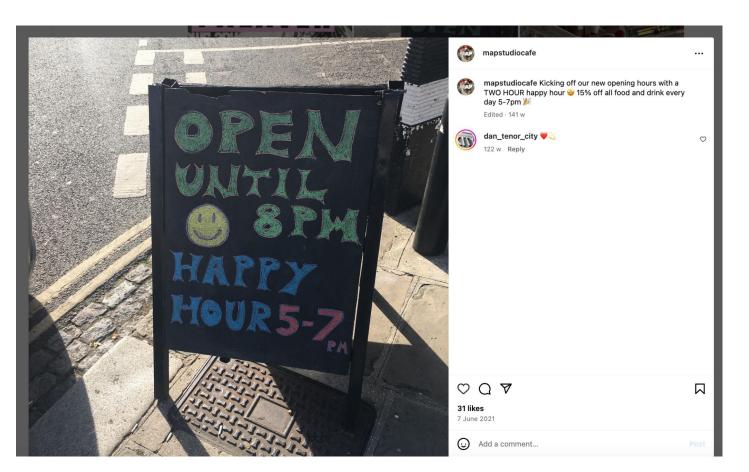

### June 2021 - May 2022

Opening hours according to their website: Mon 10am - 8pm Tues 10am - 8pm Wed 10am - 8pm Thurs 10am - 8pm Fri 10am - 8pm Sat 10am - 8pm Sun 10am - 8pm

Later events: Starting to take place every night of the week

Link: Opening hours: Reopened again with new hours - no longer a cafe Photo from: 7th Jun 2021

Link:https://web.archive.org/web/20190228202236/http://mapstudiocafe.com/ Date screen captured: 29th Nov 2021