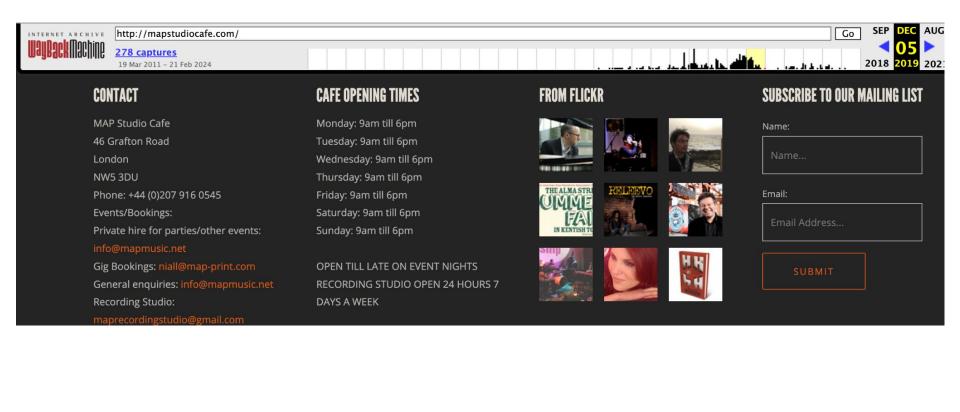

### Dec 2019 - March 2020

Opening hours according to their website: Mon 8am - 6pm Tues 8am - 6pm Wed 8am - 6pm Thurs 8am - 6pm Fri 8am - 6pm Sat 8am - 6pm

With occasional events that ran later

Link: https://web.archive.org/web/20191205101001/http://mapstudiocafe.com:80/ Date screen captured: 5th Dec 2019