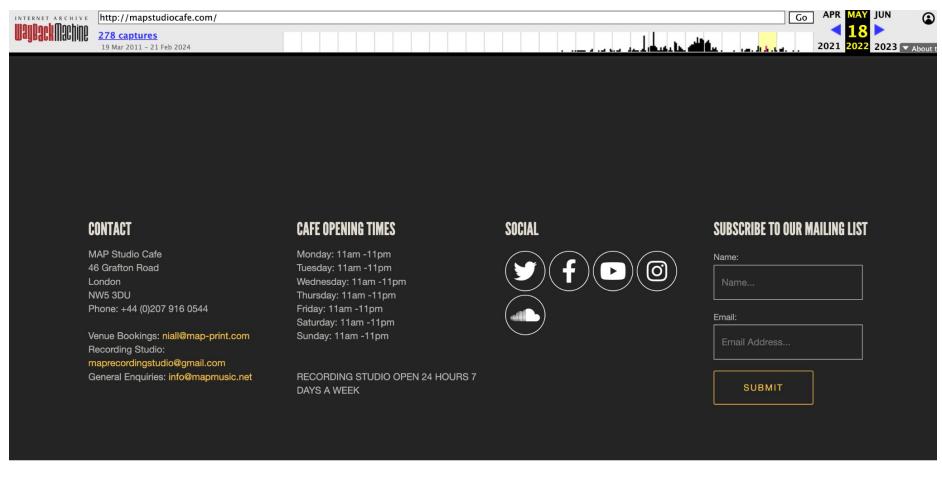

### May 2022 - May 2023

Opening hours according to their website: Mon 11am - 11pm Tues 11am - 11pm Wed 11am - 11pm Thurs 11am - 11pm Fri 11am - 11pm Sat 11am - 11pm Sun 11am - 11pm

Later events: Starting to take place every night of the week Increase in noise complaints and complaints to licencing

#### Link:https://web.archive.org/web/20220518183349/http://mapstudiocafe.com/ Date screen captured: 18th may 2022