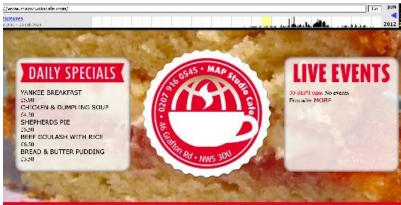

### Period of closure: August 2013 - Jan/Feb 2015

**MAP closed according to their website and** other sources incl. kentishtowner newspaper and google street view from 2014

Their website lists opening hours: Mon 8am - 6pm Tues 8am - 6pm Wed 8am - 6pm

There were clearly no late events in this period

See next page for screenshots from their website

Link: https://web.archive.org/web/20130731011505/http://www.mapstudiocafe.com/ **Notes:** Announcement that map is closing for refurbishment 1st August 2013 Date screen captured: 31st July 2013