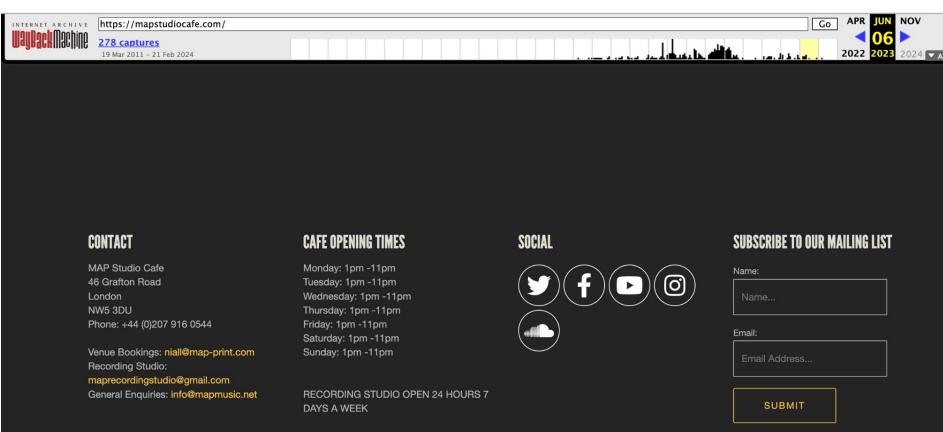

### June 2023 - Current

Opening hours according to their website: Mon 1pm - 11pm Tues 1pm - 11pm Wed 1pm - 11pm Thurs 1pm - 11pm Fri 1pm - 11pm Sat 1pm - 11pm Sun 1pm - 11pm

Much later opening - no longer a cafe. Disruptive all nights of the week, not just some! Later events: Taking place every night of the week Increase in noise complaints and complaints to licencing Link:https://web.archive.org/web/20230606083858/https://mapstudiocafe.com/ Date screen captured: 6th june 2023