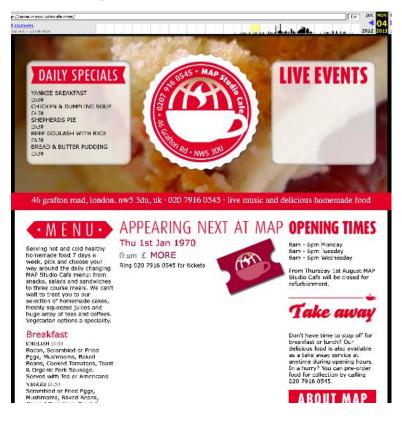

### Feb 2015 - April 2015

Opening hours according to their website: Mon Closed Tues Closed Wed 8am - 6pm Thurs 8am - 6pm Fri 8am - 6pm Sat 8am - 6pm Sun 9am - 6pm

With occasional events that ran later

#### Link: https://web.archive.org/web/20150219125125/http://www.mapstudiocafe.com:80/ Date screen captured: 19th Feb 2015

| ·····                  |                                  | opening | 7/1 | ^ ` | / X |                        |      |                              |
|------------------------|----------------------------------|---------|-----|-----|-----|------------------------|------|------------------------------|
| INTERNET ARCHIVE       | http://www.mapstudiocafe.com/    |         |     |     |     | Go DEC FEB             | MAR  | ٢                            |
| <b>WayBack</b> Machine | user D11003 una D1770 neuaprones |         |     |     |     | <ul> <li>19</li> </ul> |      | -                            |
|                        |                                  |         |     |     |     | 2014 <mark>2015</mark> | 2016 | <ul> <li>About th</li> </ul> |