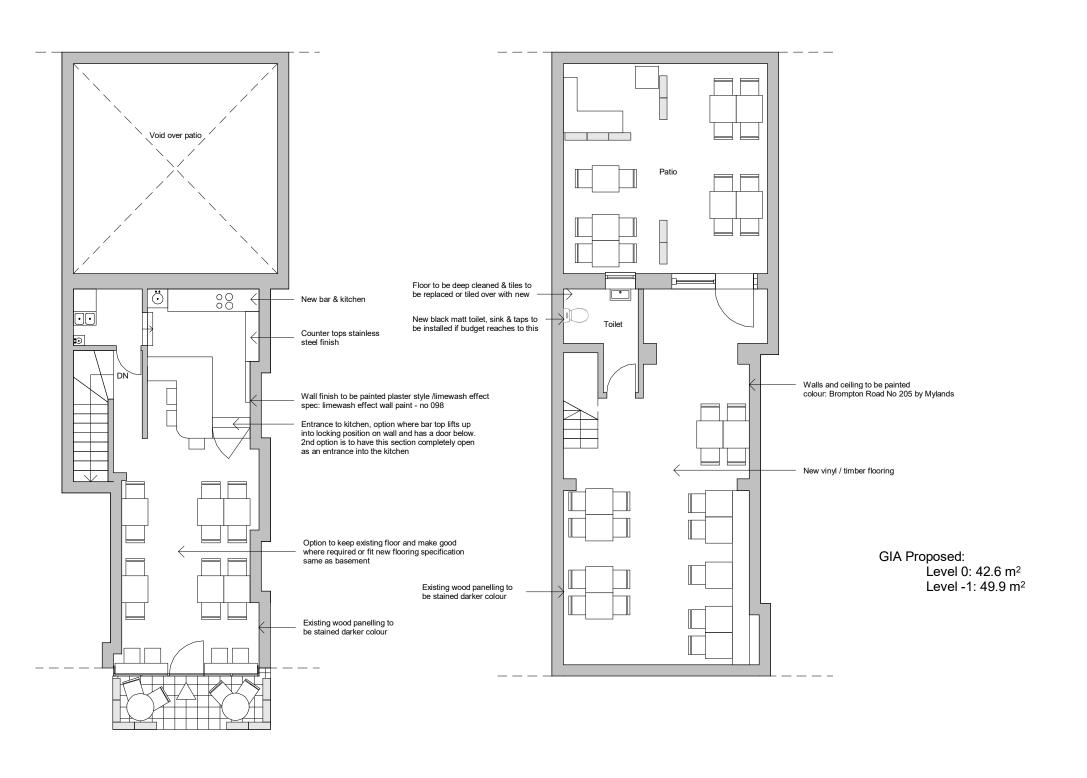

**Level -1** 1: 100

**Level 0**1:100

Any dimensions shown should be checked on site and discrepancies reported to the Architect prior to construction.

Designs are not coordinated with project engineer.

Do not scale for construction purposes.

Planning By Design Ltd www.planning-by-design.co.uk hello@planning-by-design.co.uk

PROJECT ADDRESS

55 Marchmont Street, London, WC1N 1AP

DRAWING NAME

Proposed Plans

CLIENT

Benedict Sisman

| DRAWN BY                | DATE<br>10.01.2025  |     |
|-------------------------|---------------------|-----|
| PL                      |                     |     |
| SCALE (@ A3)<br>1 : 100 | PROJECT NUMBER WC1N |     |
| DRAWING NUMBER          |                     | REV |

WC1N-03

V2

1m 10m