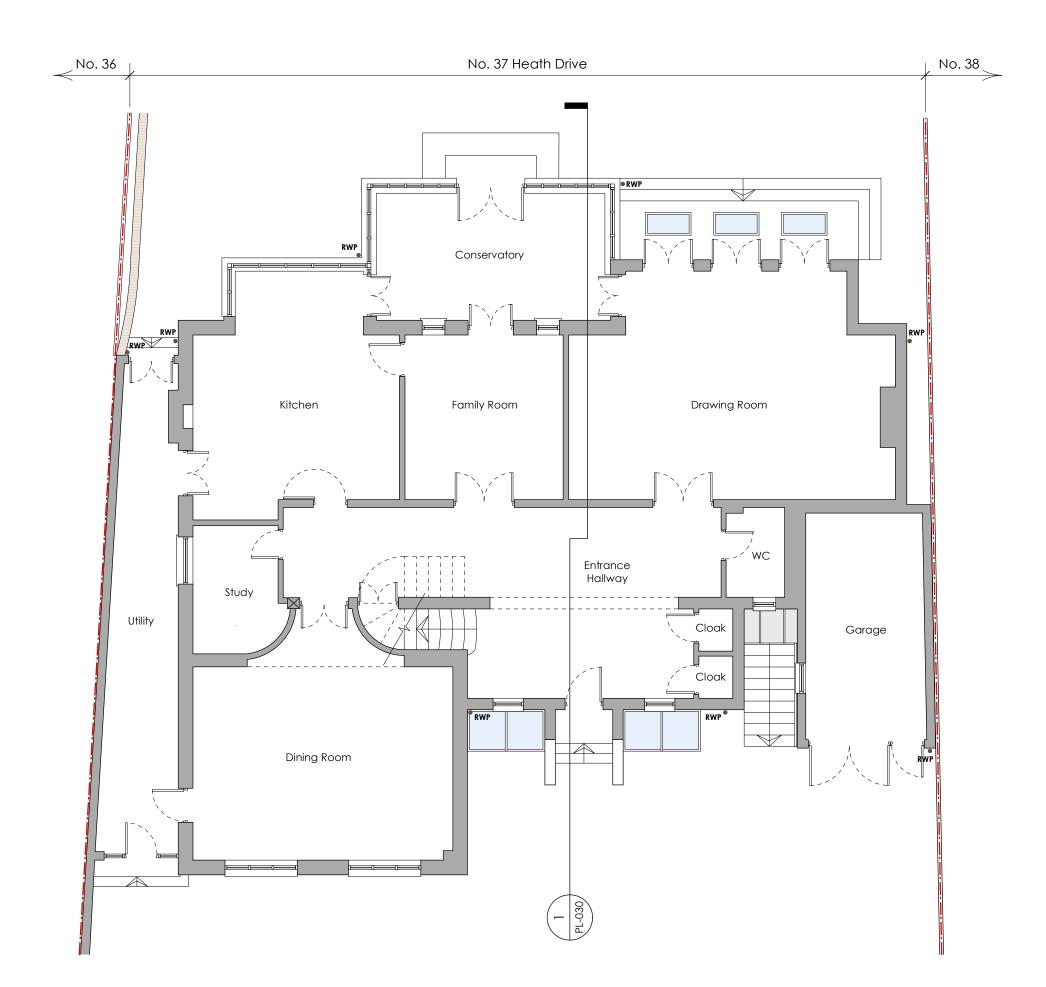

**Existing Ground Floor Plan** 

scale: 1:100 @ A3

## PLANNING

fYgi Va ]gg]cb of approved drawing 20-624!D@\$%%

THIS DRAWING HAS BEEN PREPARED SOLELY FOR THE PURPOSES OF MAKING A PLANNING APPLICATION.
IT DOES NOT PERTAIN TO SHOW CONSTRUCTION INFORMATION FOR THE PURPOSE OF TENDERING OR BUILDING NOR DOES IT PERTAIN TO SHOW ALL INFORMATION REQUIRED FOR COMPLIANCE WITH BUILDING REGULATIONS.
EXCEPT FOR THE PURPOSES OF PLANNING PERMISSION, DO NOT SCALE FROM DRAWING.

1

| healycornelius<br>interiors architecture technology         | Drawing Title:                   | Existing Grou         | nd Floor Plan |
|-------------------------------------------------------------|----------------------------------|-----------------------|---------------|
| Client:<br>Mr. & Mrs. Sakhai