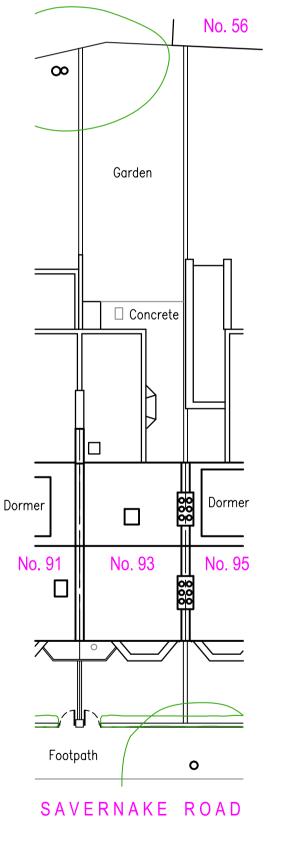

N. Front Elevation 1:100

W. Side Elevation 1:100

S. Rear Elevation 1:100

Cellar Plan 1:50

**EXISTING** 

Imperial Scale n 5m 6 Metric Scale 1:50

Site/Roof Plan 1:200

|                                             | al notes:                                            |                                                                                                                                                                                              |
|---------------------------------------------|------------------------------------------------------|----------------------------------------------------------------------------------------------------------------------------------------------------------------------------------------------|
|                                             |                                                      |                                                                                                                                                                                              |
|                                             |                                                      |                                                                                                                                                                                              |
| <b>Materi</b><br>Naturo                     |                                                      | iing                                                                                                                                                                                         |
| Red b<br>Vhite<br>Black                     | rickwork (bu<br>painted tim<br>round uPVC            | iing<br>uff brickwork to rear)<br>ber framed windows (black at front)<br>; guttering                                                                                                         |
|                                             |                                                      |                                                                                                                                                                                              |
|                                             |                                                      |                                                                                                                                                                                              |
|                                             |                                                      |                                                                                                                                                                                              |
|                                             |                                                      |                                                                                                                                                                                              |
|                                             |                                                      |                                                                                                                                                                                              |
|                                             |                                                      |                                                                                                                                                                                              |
|                                             |                                                      |                                                                                                                                                                                              |
|                                             |                                                      |                                                                                                                                                                                              |
|                                             |                                                      |                                                                                                                                                                                              |
|                                             |                                                      |                                                                                                                                                                                              |
|                                             |                                                      |                                                                                                                                                                                              |
|                                             |                                                      |                                                                                                                                                                                              |
|                                             |                                                      |                                                                                                                                                                                              |
|                                             |                                                      |                                                                                                                                                                                              |
|                                             |                                                      |                                                                                                                                                                                              |
|                                             |                                                      |                                                                                                                                                                                              |
|                                             |                                                      |                                                                                                                                                                                              |
|                                             |                                                      |                                                                                                                                                                                              |
|                                             |                                                      |                                                                                                                                                                                              |
|                                             |                                                      |                                                                                                                                                                                              |
|                                             |                                                      |                                                                                                                                                                                              |
|                                             |                                                      |                                                                                                                                                                                              |
|                                             | Date                                                 | Revisions                                                                                                                                                                                    |
|                                             | pyright                                              |                                                                                                                                                                                              |
|                                             | pyright                                              | Revisions                                                                                                                                                                                    |
|                                             | pyright  AB  The Atrium, E                           | Broad Lane, Bracknell, Berkshire, RG12 9BX                                                                                                                                                   |
|                                             | pyright  AB  The Atrium, E                           | Broad Lane, Bracknell, Berkshire, RG12 9BX<br>1344 481047 / 07763 058779<br>services@abracad.co.uk<br>www.abracad.co.uk                                                                      |
|                                             | The Atrium, E                                        | Broad Lane, Bracknell, Berkshire, RG12 9BX 1344 481047 / 07763 058779 services@abracad.co.uk www.abracad.co.uk Established in 1982                                                           |
|                                             | The Atrium, E                                        | Broad Lane, Bracknell, Berkshire, RG12 9BX<br>1344 481047 / 07763 058779<br>services@abracad.co.uk<br>www.abracad.co.uk                                                                      |
| Clie                                        | The Atrium, E                                        | Broad Lane, Bracknell, Berkshire, RG12 9BX 1344 481047 / 07763 058779 services@abracad.co.uk www.abracad.co.uk Established in 1982  Commodity D'light                                        |
| Clie<br>Mr                                  | The Atrium, E                                        | Broad Lane, Bracknell, Berkshire, RG12 9BX 1344 481047 / 07763 058779 services@abracad.co.uk www.abracad.co.uk Established in 1982  ess Commodity D'light  chias                             |
| Clie<br>Mr<br>Job<br>Pro<br>93              | The Atrium, E or | Broad Lane, Bracknell, Berkshire, RG12 9BX 1344 481047 / 07763 058779 services@abracad.co.uk www.abracad.co.uk Established in 1982  ess Commodity D'light  chias  ension & alterations at:   |
| Clie<br>Mr<br>Job<br>Pro<br>93<br>Lor       | The Atrium, E or | Broad Lane, Bracknell, Berkshire, RG12 9BX 1344 481047 / 07763 058779 services@abracad.co.uk www.abracad.co.uk Established in 1982  ess Commodity D'light  chias  ension & alterations at:   |
| Clie<br>Mr<br>Job<br>Pro<br>93<br>Lor       | The Atrium, E or | Broad Lane, Bracknell, Berkshire, RG12 9BX 1344 481047 / 07763 058779 services@abracad.co.uk www.abracad.co.uk Established in 1982  ess Commodity D'light  chias  ension & alterations at:   |
| Clie<br>Mr<br>Job<br>Pro<br>93<br>Lor<br>NW | The Atrium, E or | Broad Lane, Bracknell, Berkshire, RG12 9BX 1344 481047 / 07763 058779 services@abracad.co.uk www.abracad.co.uk Established in 1982  ess Commodity D'light  chias  ension & alterations at:   |
| Clie<br>Mr<br>Job<br>Pro<br>93<br>Lor<br>NW | The Atrium, E or | Broad Lane, Bracknell, Berkshire, RG12 9BX 1344 481047 / 07763 058779 services@abracad.co.uk www.abracad.co.uk Established in 1982  ess Commodity D'light  chias  ension & alterations at:   |
| Clie Mr Job Pro 93 Lor NW                   | The Atrium, E or | Broad Lane, Bracknell, Berkshire, RG12 9BX 1344 481047 / 07763 058779 services@abracad.co.uk www.abracad.co.uk Established in 1982  Commodity D'light  Chias  ension & alterations at: Road, |