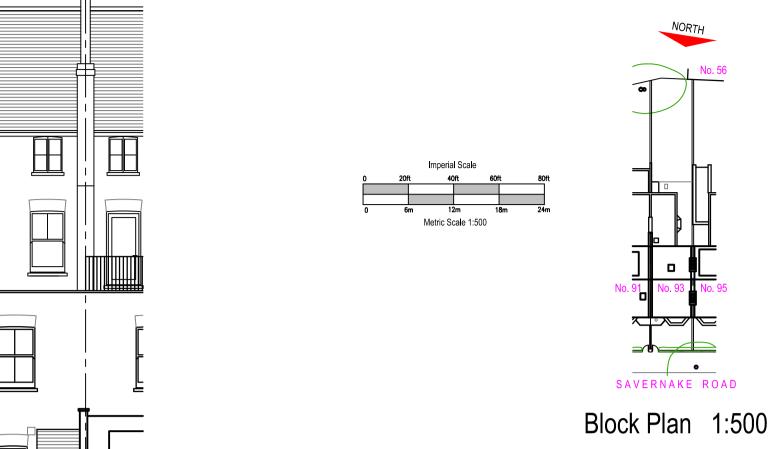

N. Front Elevation 1:100

W. Side Elevation 1:100

S. Rear Elevation 1:100

Cellar Plan 1:50

**EXISTING** 

Imperial Scale n 5m 6 Metric Scale 1:50

Site/Roof Plan 1:200

|                                             | al notes:                                            |                                                                                                                                                                                              |
|---------------------------------------------|------------------------------------------------------|----------------------------------------------------------------------------------------------------------------------------------------------------------------------------------------------|
|                                             |                                                      |                                                                                                                                                                                              |
|                                             |                                                      |                                                                                                                                                                                              |
| <b>Materi</b><br>Naturo                     |                                                      | iing                                                                                                                                                                                         |
| Red b<br>Vhite<br>Black                     | rickwork (bu<br>painted tim<br>round uPVC            | iing<br>uff brickwork to rear)<br>ber framed windows (black at front)<br>; guttering                                                                                                         |
|                                             |                                                      |                                                                                                                                                                                              |
|                                             |                                                      |                                                                                                                                                                                              |
|                                             |                                                      |                                                                                                                                                                                              |
|                                             |                                                      |                                                                                                                                                                                              |
|                                             |                                                      |                                                                                                                                                                                              |
|                                             |                                                      |                                                                                                                                                                                              |
|                                             |                                                      |                                                                                                                                                                                              |
|                                             |                                                      |                                                                                                                                                                                              |
|                                             |                                                      |                                                                                                                                                                                              |
|                                             |                                                      |                                                                                                                                                                                              |
|                                             |                                                      |                                                                                                                                                                                              |
|                                             |                                                      |                                                                                                                                                                                              |
|                                             |                                                      |                                                                                                                                                                                              |
|                                             |                                                      |                                                                                                                                                                                              |
|                                             |                                                      |                                                                                                                                                                                              |
|                                             |                                                      |                                                                                                                                                                                              |
|                                             |                                                      |                                                                                                                                                                                              |
|                                             |                                                      |                                                                                                                                                                                              |
|                                             |                                                      |                                                                                                                                                                                              |
|                                             |                                                      |                                                                                                                                                                                              |
|                                             |                                                      |                                                                                                                                                                                              |
|                                             |                                                      |                                                                                                                                                                                              |
|                                             | Date                                                 | Revisions                                                                                                                                                                                    |
|                                             | pyright                                              |                                                                                                                                                                                              |
|                                             | pyright                                              | Revisions                                                                                                                                                                                    |
|                                             | pyright  AB  The Atrium, E                           | Broad Lane, Bracknell, Berkshire, RG12 9BX                                                                                                                                                   |
|                                             | pyright  AB  The Atrium, E                           | Broad Lane, Bracknell, Berkshire, RG12 9BX<br>1344 481047 / 07763 058779<br>services@abracad.co.uk<br>www.abracad.co.uk                                                                      |
|                                             | The Atrium, E                                        | Broad Lane, Bracknell, Berkshire, RG12 9BX 1344 481047 / 07763 058779 services@abracad.co.uk www.abracad.co.uk Established in 1982                                                           |
|                                             | The Atrium, E                                        | Broad Lane, Bracknell, Berkshire, RG12 9BX<br>1344 481047 / 07763 058779<br>services@abracad.co.uk<br>www.abracad.co.uk                                                                      |
| Clie                                        | The Atrium, E                                        | Broad Lane, Bracknell, Berkshire, RG12 9BX 1344 481047 / 07763 058779 services@abracad.co.uk www.abracad.co.uk Established in 1982  Commodity D'light                                        |
| Clie<br>Mr                                  | The Atrium, E                                        | Broad Lane, Bracknell, Berkshire, RG12 9BX 1344 481047 / 07763 058779 services@abracad.co.uk www.abracad.co.uk Established in 1982  ess Commodity D'light  chias                             |
| Clie<br>Mr<br>Job<br>Pro<br>93              | The Atrium, E or | Broad Lane, Bracknell, Berkshire, RG12 9BX 1344 481047 / 07763 058779 services@abracad.co.uk www.abracad.co.uk Established in 1982  ess Commodity D'light  chias  ension & alterations at:   |
| Clie<br>Mr<br>Job<br>Pro<br>93<br>Lor       | The Atrium, E or | Broad Lane, Bracknell, Berkshire, RG12 9BX 1344 481047 / 07763 058779 services@abracad.co.uk www.abracad.co.uk Established in 1982  ess Commodity D'light  chias  ension & alterations at:   |
| Clie<br>Mr<br>Job<br>Pro<br>93<br>Lor       | The Atrium, E or | Broad Lane, Bracknell, Berkshire, RG12 9BX 1344 481047 / 07763 058779 services@abracad.co.uk www.abracad.co.uk Established in 1982  ess Commodity D'light  chias  ension & alterations at:   |
| Clie<br>Mr<br>Job<br>Pro<br>93<br>Lor<br>NW | The Atrium, E or | Broad Lane, Bracknell, Berkshire, RG12 9BX 1344 481047 / 07763 058779 services@abracad.co.uk www.abracad.co.uk Established in 1982  ess Commodity D'light  chias  ension & alterations at:   |
| Clie<br>Mr<br>Job<br>Pro<br>93<br>Lor<br>NW | The Atrium, E or | Broad Lane, Bracknell, Berkshire, RG12 9BX 1344 481047 / 07763 058779 services@abracad.co.uk www.abracad.co.uk Established in 1982  ess Commodity D'light  chias  ension & alterations at:   |
| Clie Mr Job Pro 93 Lor NW                   | The Atrium, E or | Broad Lane, Bracknell, Berkshire, RG12 9BX 1344 481047 / 07763 058779 services@abracad.co.uk www.abracad.co.uk Established in 1982  Commodity D'light  Chias  ension & alterations at: Road, |