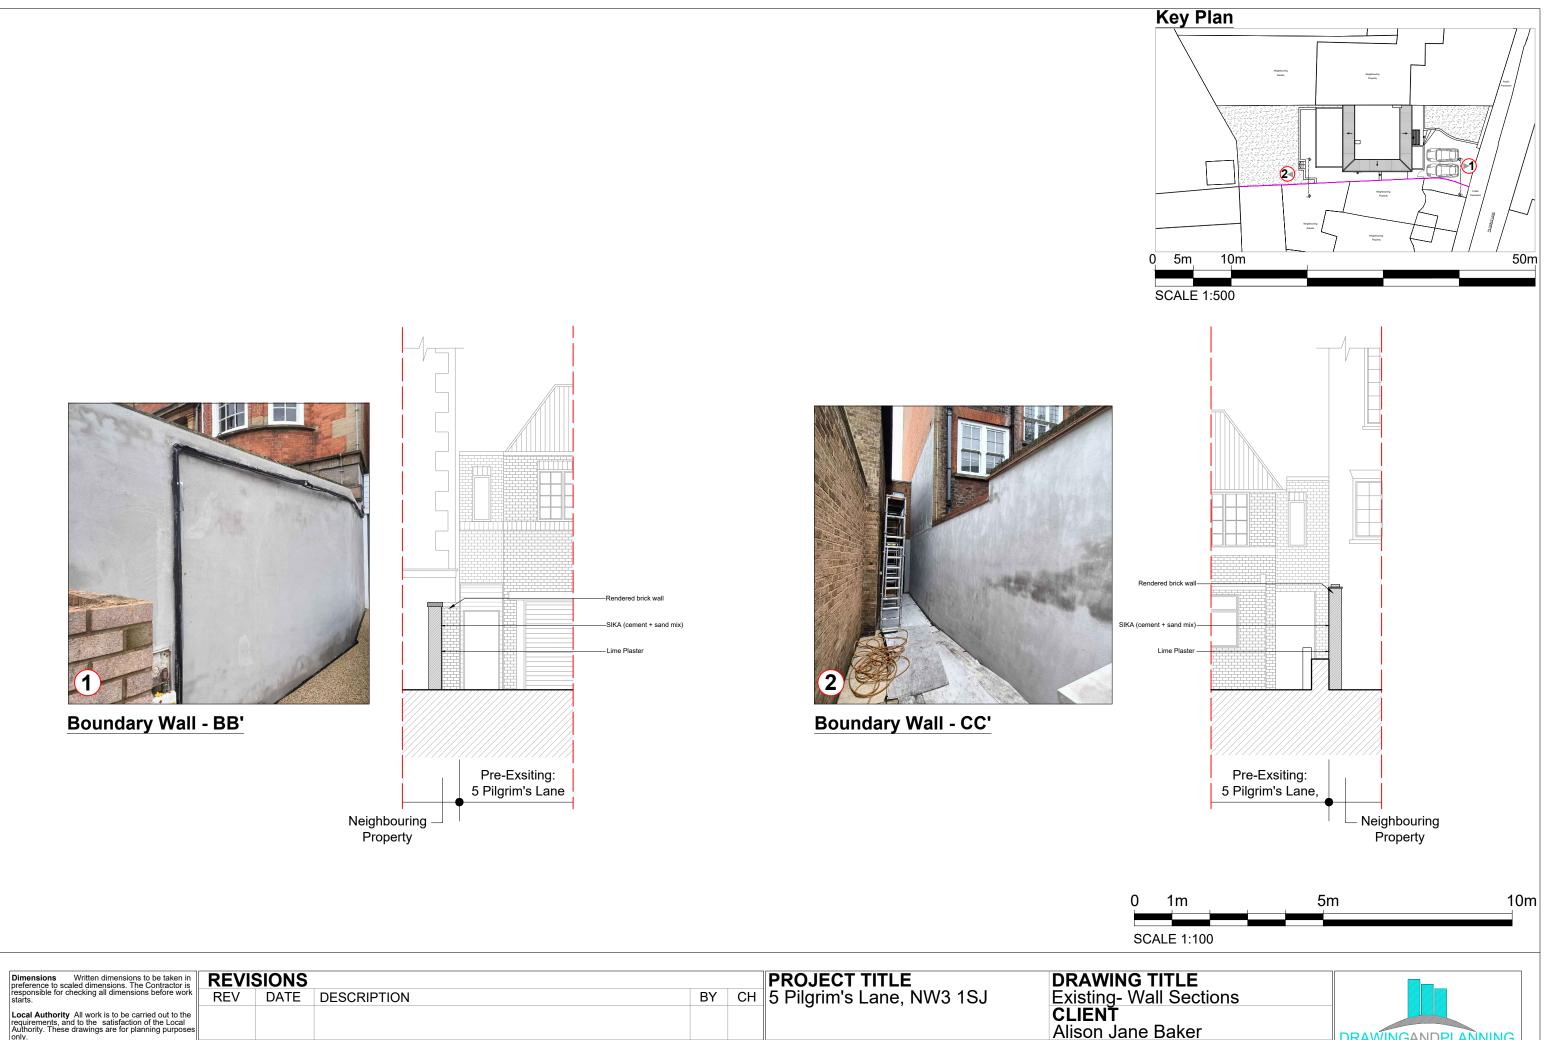

| <b>Dimensions</b> Written dimensions to be taken in preference to scaled dimensions. The Contractor is                                                            | REVISIONS |      |             |    |    | PROJECT TITLE           |               | DRAWING TI                      |                             |                                             |
|-------------------------------------------------------------------------------------------------------------------------------------------------------------------|-----------|------|-------------|----|----|-------------------------|---------------|---------------------------------|-----------------------------|---------------------------------------------|
| responsible for checking all dimensions before work starts.                                                                                                       | REV       | DATE | DESCRIPTION | BY | CH | 5 Pilgrim's I           | Lane, NW3 1SJ | Existing- Wall                  | Sections                    |                                             |
| Local Authority All work is to be carried out to the requirements, and to the satisfaction of the Local Authority. These drawings are for planning purposes only. |           |      |             |    |    |                         |               | <b>CLIENT</b> Alison Jane Baker |                             | DRAWINGANDPI ANNING                         |
| Discrepancies Any discrepancies to be brought to the attention of Drawing And Planning Ltd. Immediately.                                                          |           |      |             |    |    | <b>DATE</b><br>Jan 2025 | REVISION      | DRAWING No.<br>PILNE-S101       | SCALE @ A3<br>1:100 / 1:500 | www.drawingandplanning.com<br>0208 202 3665 |