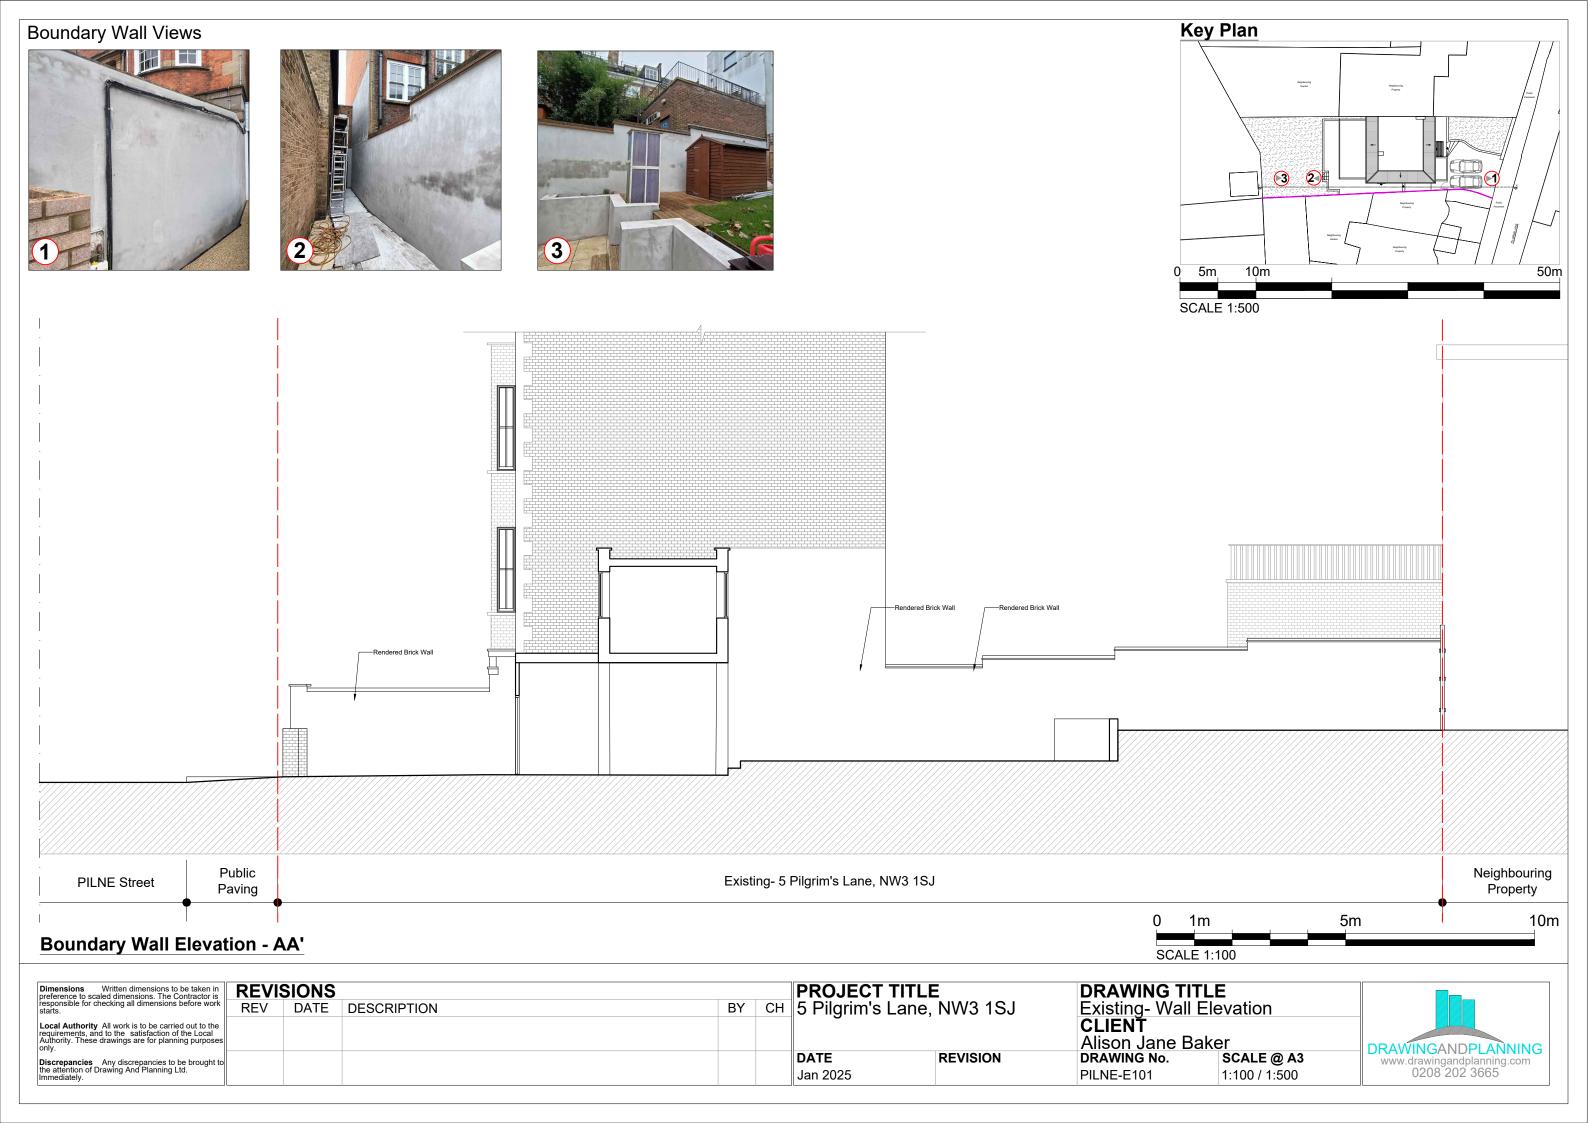

| <b>Dimensions</b> Written dimensions to be taken in preference to scaled dimensions. The Contractor is                                                            | REVISIONS |      |             |    |    | PROJECT TITLE           |               | DRAWING TI                      |                             |                                             |
|-------------------------------------------------------------------------------------------------------------------------------------------------------------------|-----------|------|-------------|----|----|-------------------------|---------------|---------------------------------|-----------------------------|---------------------------------------------|
| responsible for checking all dimensions before work starts.                                                                                                       | REV       | DATE | DESCRIPTION | BY | CH | 5 Pilgrim's I           | Lane, NW3 1SJ | Existing- Wall                  | Sections                    |                                             |
| Local Authority All work is to be carried out to the requirements, and to the satisfaction of the Local Authority. These drawings are for planning purposes only. |           |      |             |    |    |                         |               | <b>CLIENT</b> Alison Jane Baker |                             | DRAWINGANDPI ANNING                         |
| Discrepancies Any discrepancies to be brought to the attention of Drawing And Planning Ltd. Immediately.                                                          |           |      |             |    |    | <b>DATE</b><br>Jan 2025 | REVISION      | DRAWING No.<br>PILNE-S101       | SCALE @ A3<br>1:100 / 1:500 | www.drawingandplanning.com<br>0208 202 3665 |