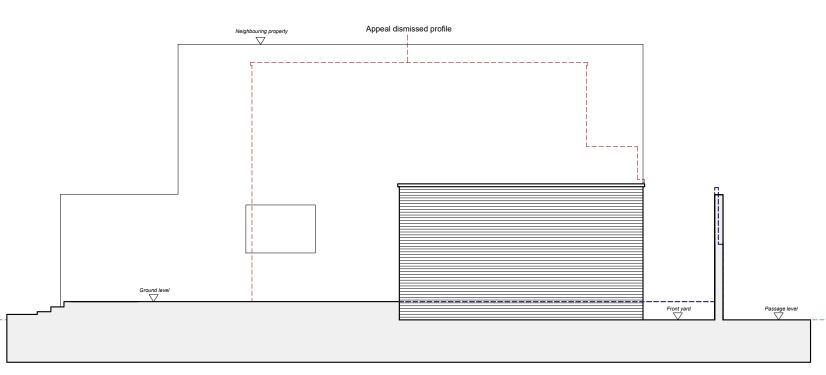

FACING MATERIALS

Side elevation proposed

RAHUL TAHEEM LTD, Registered in England and Wales. Company registration number 12238895.

RAHUL TAHEEM LTD

Director Rahul Taheem BSc Registered address 39 Wakemans Hill Avenue, London, NW9 0TA.

  Any figured dimensions are based on limited survey information All dimensions are to be verified by the contractor prior to the commencement of works. Any discrepancies to be reported immediately.

Rear elevation proposed