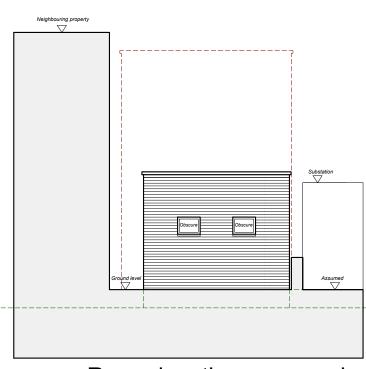

FACING MATERIALS

Side elevation proposed

RAHUL TAHEEM LTD, Registered in England and Wales. Company registration number 12238895.

RAHUL TAHEEM LTD

Director Rahul Taheem BSc Registered address 39 Wakemans Hill Avenue, London, NW9 0TA.

  Any figured dimensions are based on limited survey information All dimensions are to be verified by the contractor prior to the commencement of works. Any discrepancies to be reported immediately.

Rear elevation proposed