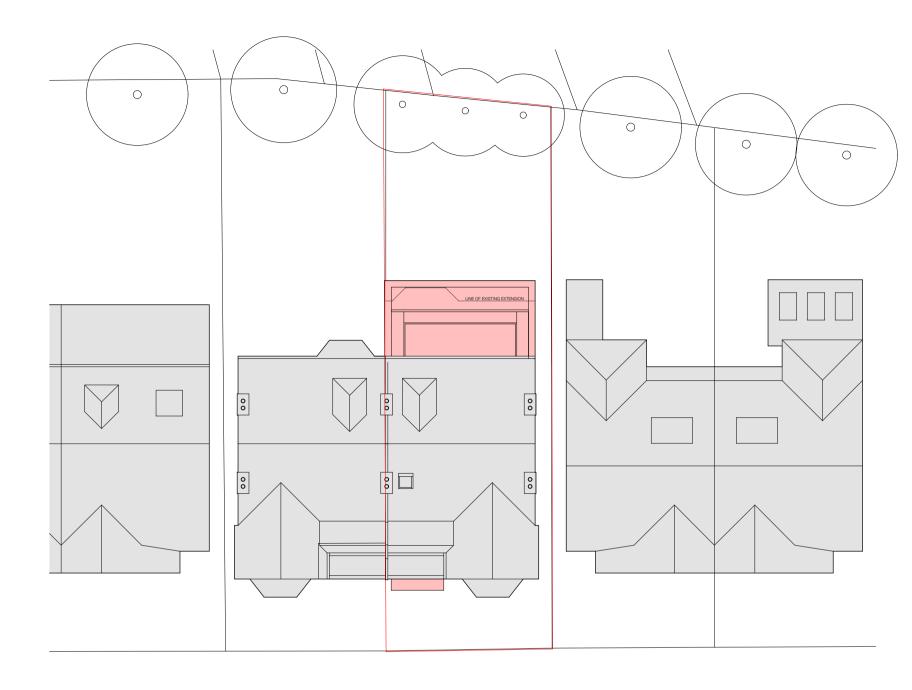

PROPOSED SITE PLAN 1:200

Proposed rear extension indicated with pink shading. Outline of existing extension shown with dotted line.

| EMILY<br>GREEVES<br>ARCHITECTS |                 | General Notes:<br>Do not scale from this drawing,<br>All dimensions in metres/millmetres.<br>All dimensions to be checked by the<br>Contractor.<br>Any discrepancies to be notified to the<br>Architect. |
|--------------------------------|-----------------|----------------------------------------------------------------------------------------------------------------------------------------------------------------------------------------------------------|
| 25B BRIARDALE GARDENS          |                 | Drawing Number:<br>237_12/00                                                                                                                                                                             |
|                                |                 | Proposed Site Plan                                                                                                                                                                                       |
|                                |                 | Status: PLANNING                                                                                                                                                                                         |
| Drawn by: EG Date:             | 12.12.24 Rev: A | 1:200 @A3                                                                                                                                                                                                |