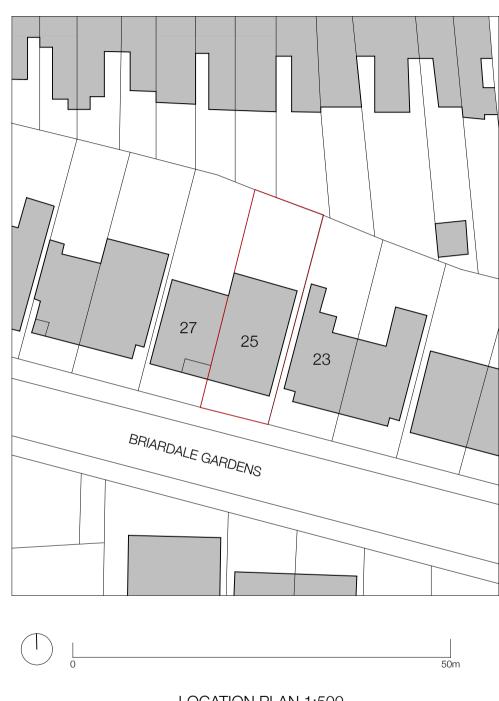

LOCATION PLAN 1:500

SITE PLAN 1:200

| EMILY<br>GREEVES<br>ARCHITECTS |                 | General Notes: Do not scale from this drawing. All dimensions in metres/millmetres. All dimensions to be checked by the Contractor. Any discrepancies to be notified to the Architect. |
|--------------------------------|-----------------|----------------------------------------------------------------------------------------------------------------------------------------------------------------------------------------|
| 25B BRIARDALE GARDENS          |                 | Drawing Number:<br>231_L02/00                                                                                                                                                          |
|                                |                 | Existing Location & Site Plan                                                                                                                                                          |
|                                |                 | Status: PLANNING                                                                                                                                                                       |
| Drawn by: EG Date:             | 12.12.24 Rev: A | 1:200, 1:500 @A3                                                                                                                                                                       |