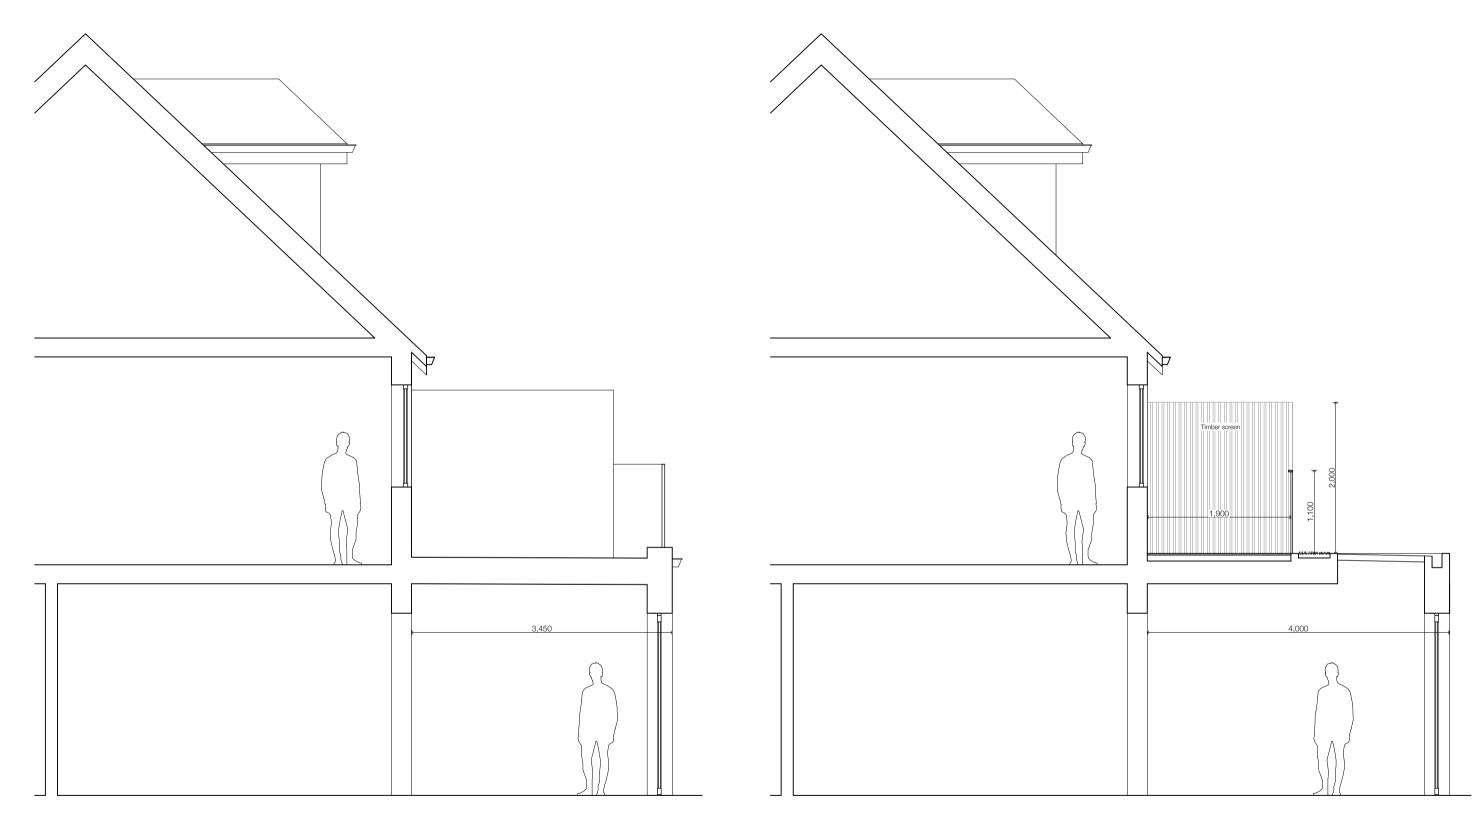

EXISTING SECTION A-A'

PROPOSED SECTION A-A'

| EMILY<br>GREEVES<br>ARCHITECTS |                 | General Notes:<br>Do not scale from this drawing,<br>All dimensions in metres/milimetres.<br>All dimensions to be checked by the<br>Contractor.<br>Any discrepancies to be notified to the<br>Architect. |
|--------------------------------|-----------------|----------------------------------------------------------------------------------------------------------------------------------------------------------------------------------------------------------|
| 25B BRIARDALE GARDENS          |                 | Drawing Number:<br>237_L04/01                                                                                                                                                                            |
|                                |                 | Section Existing & Proposed                                                                                                                                                                              |
|                                |                 | Status: PLANNING                                                                                                                                                                                         |
| Drawn by: EG Date:             | 12.12.24 Rev: / | 1:50 @A3                                                                                                                                                                                                 |