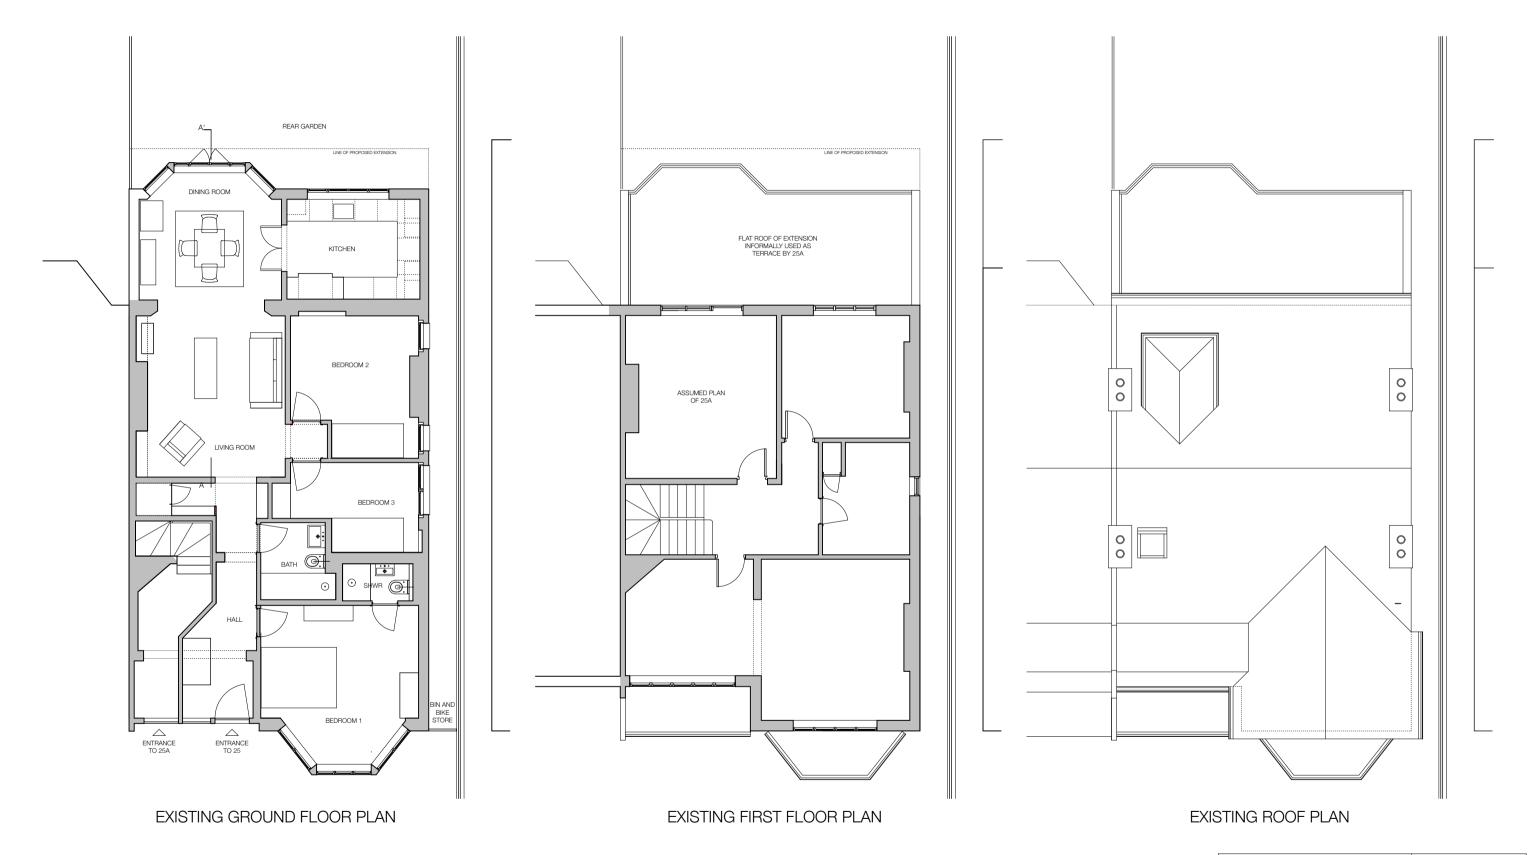

√ \_ \_ \_ \_ \_ 5m

| EMILY<br>GREEVES<br>ARCHITECTS |                 | General Notes:<br>Do not scale from this drawing,<br>All dimensions in metres/milimetres.<br>All dimensions to be checked by the<br>Contractor.<br>Any discrepancies to be notified to the<br>Architect. |
|--------------------------------|-----------------|----------------------------------------------------------------------------------------------------------------------------------------------------------------------------------------------------------|
| 25B BRIARDALE GARDENS          |                 | Drawing Number:<br>237_L/02/01                                                                                                                                                                           |
|                                |                 | Existing Floor Plans                                                                                                                                                                                     |
|                                |                 | Status: PLANNING                                                                                                                                                                                         |
| Drawn by: EG Date:             | 12.12.24 Rev: A | 1:100 @A3                                                                                                                                                                                                |