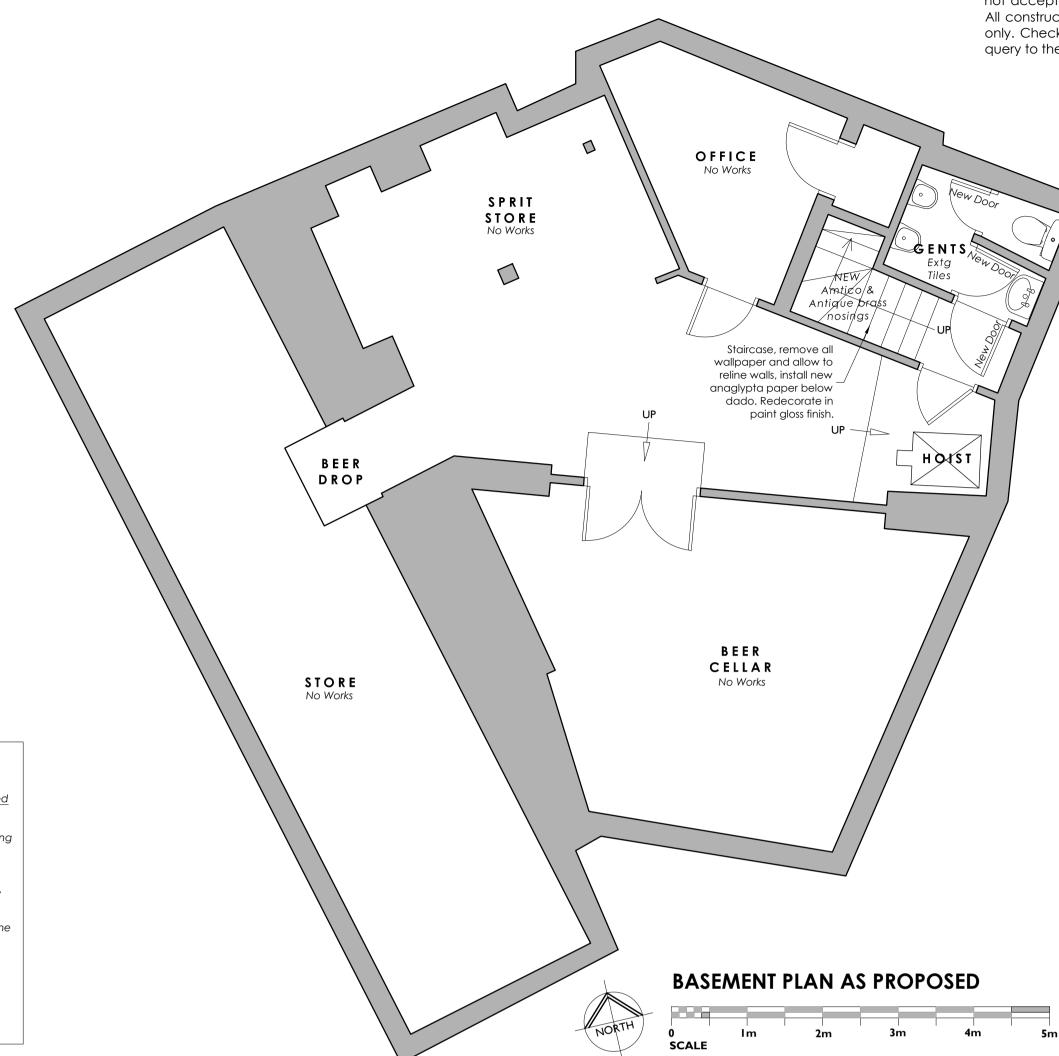

Retain existing sanitary fittings. Ensure toilet flushers are

Retain existing cubicle system, allow to install cappings

Retain existing vanity unit, allow for new Amtico vantiy

New soap dispenser, hand dryer, vanity mirrors &

Retain existing toilet cubicle doors, allow for pin mouldings and redecorate. New stained timber lobby

"Copyright in this drawing remains with the designer. Responsibility is not accepted for errors made by others in scaling from this drawing. All construction information should be taken from figured dimensions only. Check all dimensions on site. In case of any discrepancy, refer query to the designer." Retain existing sanitary fittings Redecorate throughout Retain wall & floor tiles, allow to clean New soap dispenser, hand dryer & vanity mirrors New Corian panel behind hand dryer New stained timber lobby & toilet doors Ensure urinal sparge pipes are connected and in good working condition. New toilet seats as per Urban Core spec Remastic fittings generally - Overhaul existing extraction system