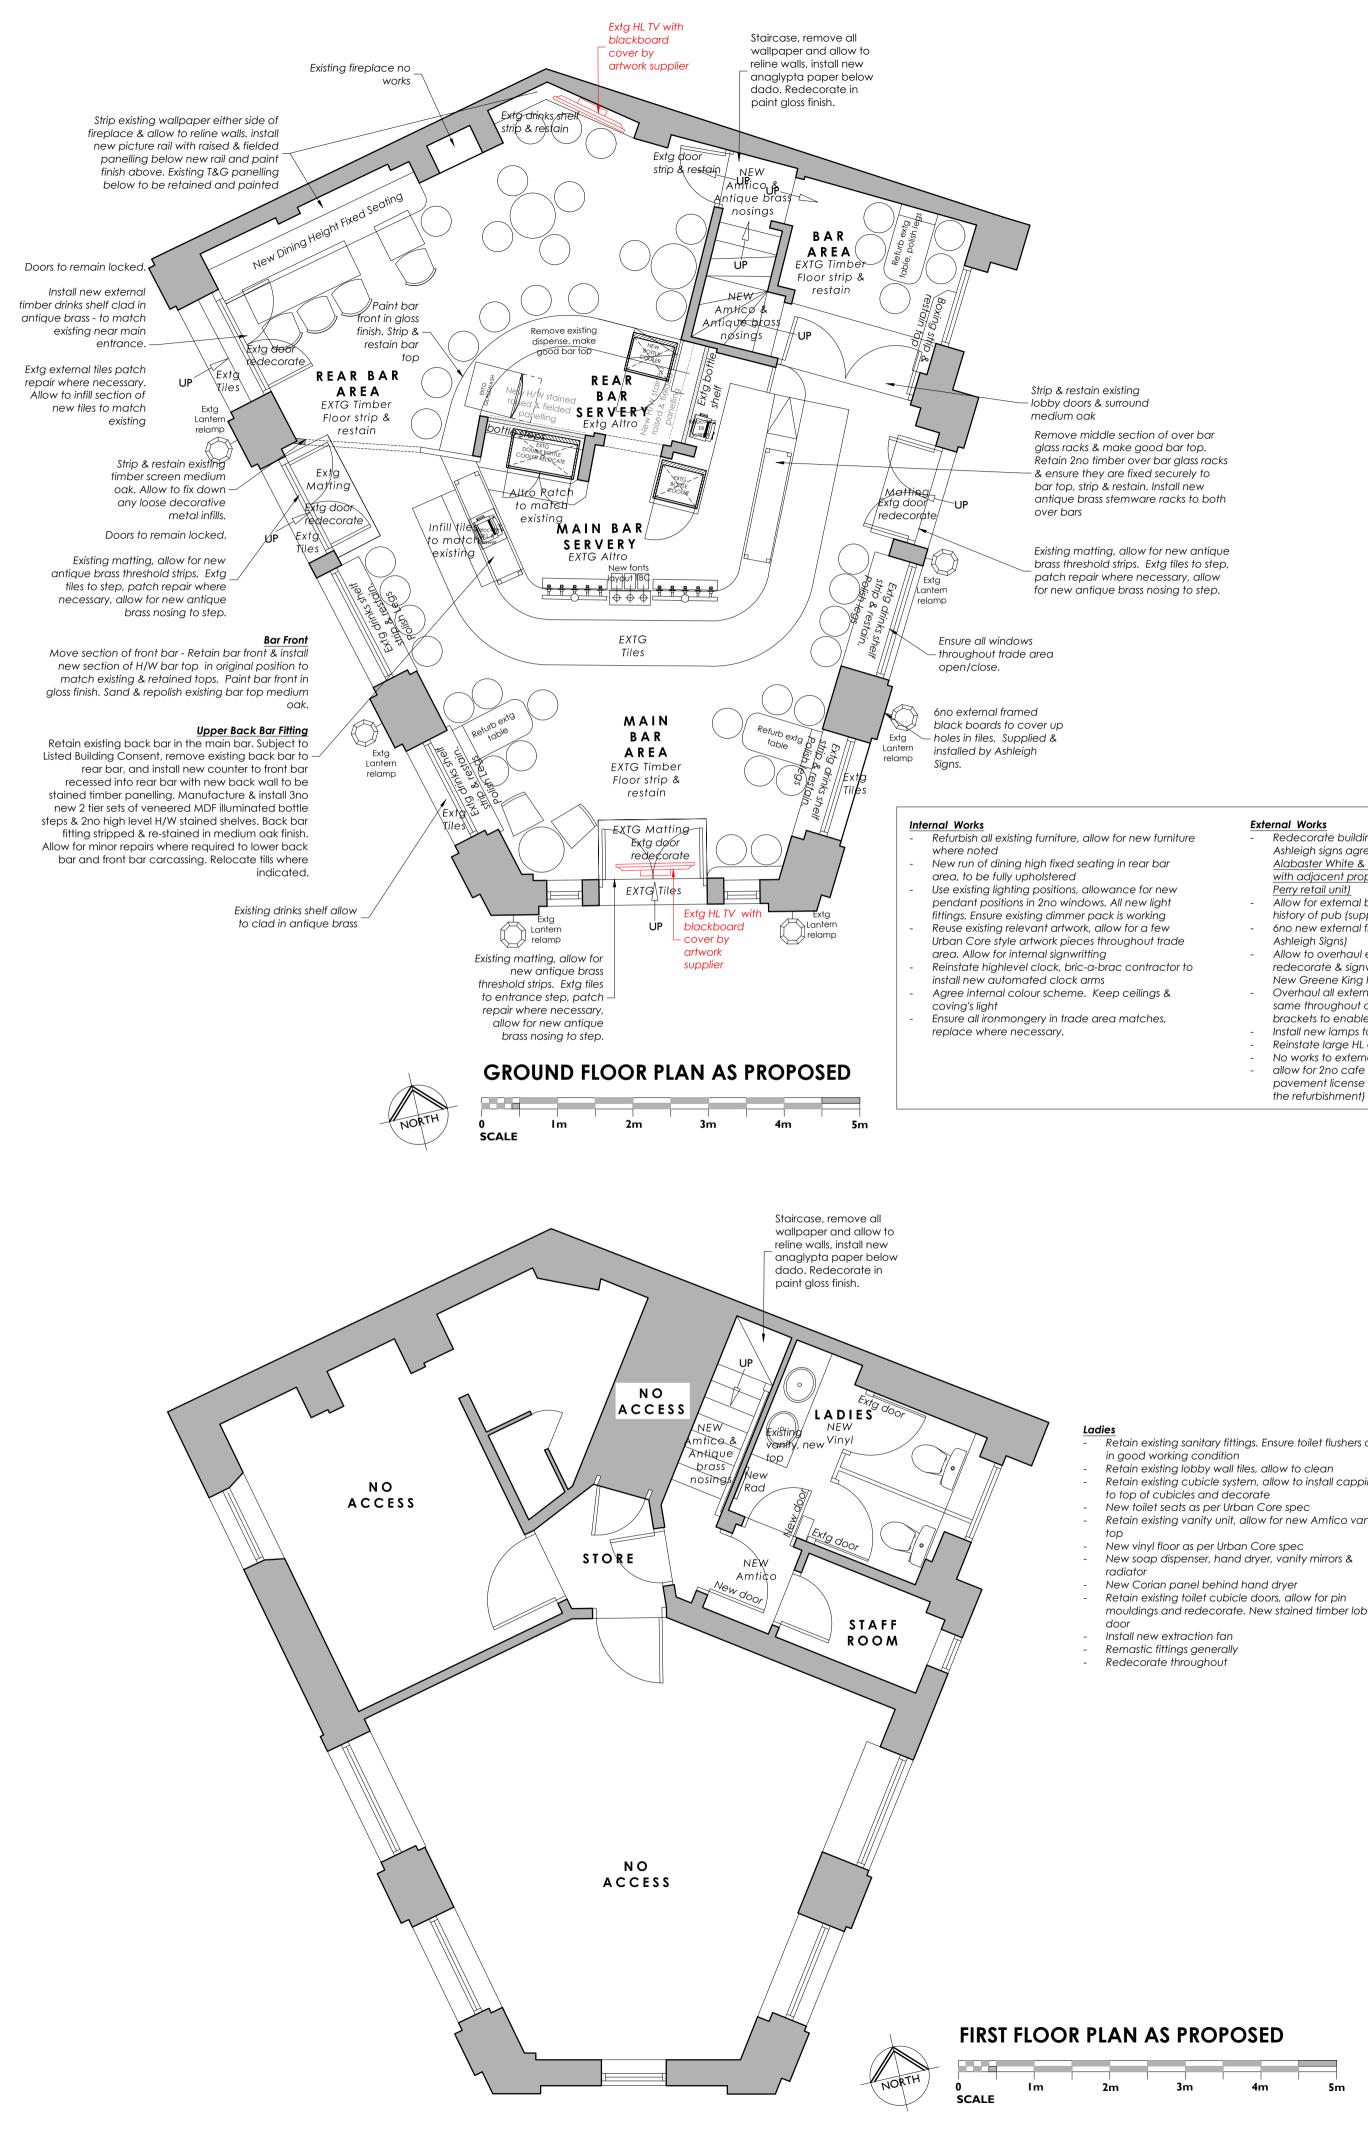

|                  | External | J   |
|------------------|----------|-----|
| or new furniture | - Rede   | , د |
|                  | Ashle    |     |

- ecorate building upper half of the building as per Ashleigh signs agreed scheme - Dulux Heritage -Alabaster White & Wiltshire White - to be colour matched with adjacent property 2 Shorts Gardens (above Fred Perry retail unit) Allow for external black board at main entrance detailing history of pub (supplied by Ashleigh Signs) 6no new external framed blackboards (supplied by Ashleigh Signs) Allow to overhaul existing signage. Ashleighs to remove, redecorate & signwrite on existing fascia signs and refit. New Greene King header on pictorial. Overhaul all external lights & ensure all flood lights are the same throughout and those on columns to be fitted on brackets to enable lighting up the building Install new lamps to lanterns
- Reinstate large HL cannon light
- No works to external planting allow for 2no cafe barriers to match existing (extend pavement license to include front of the pub as part of