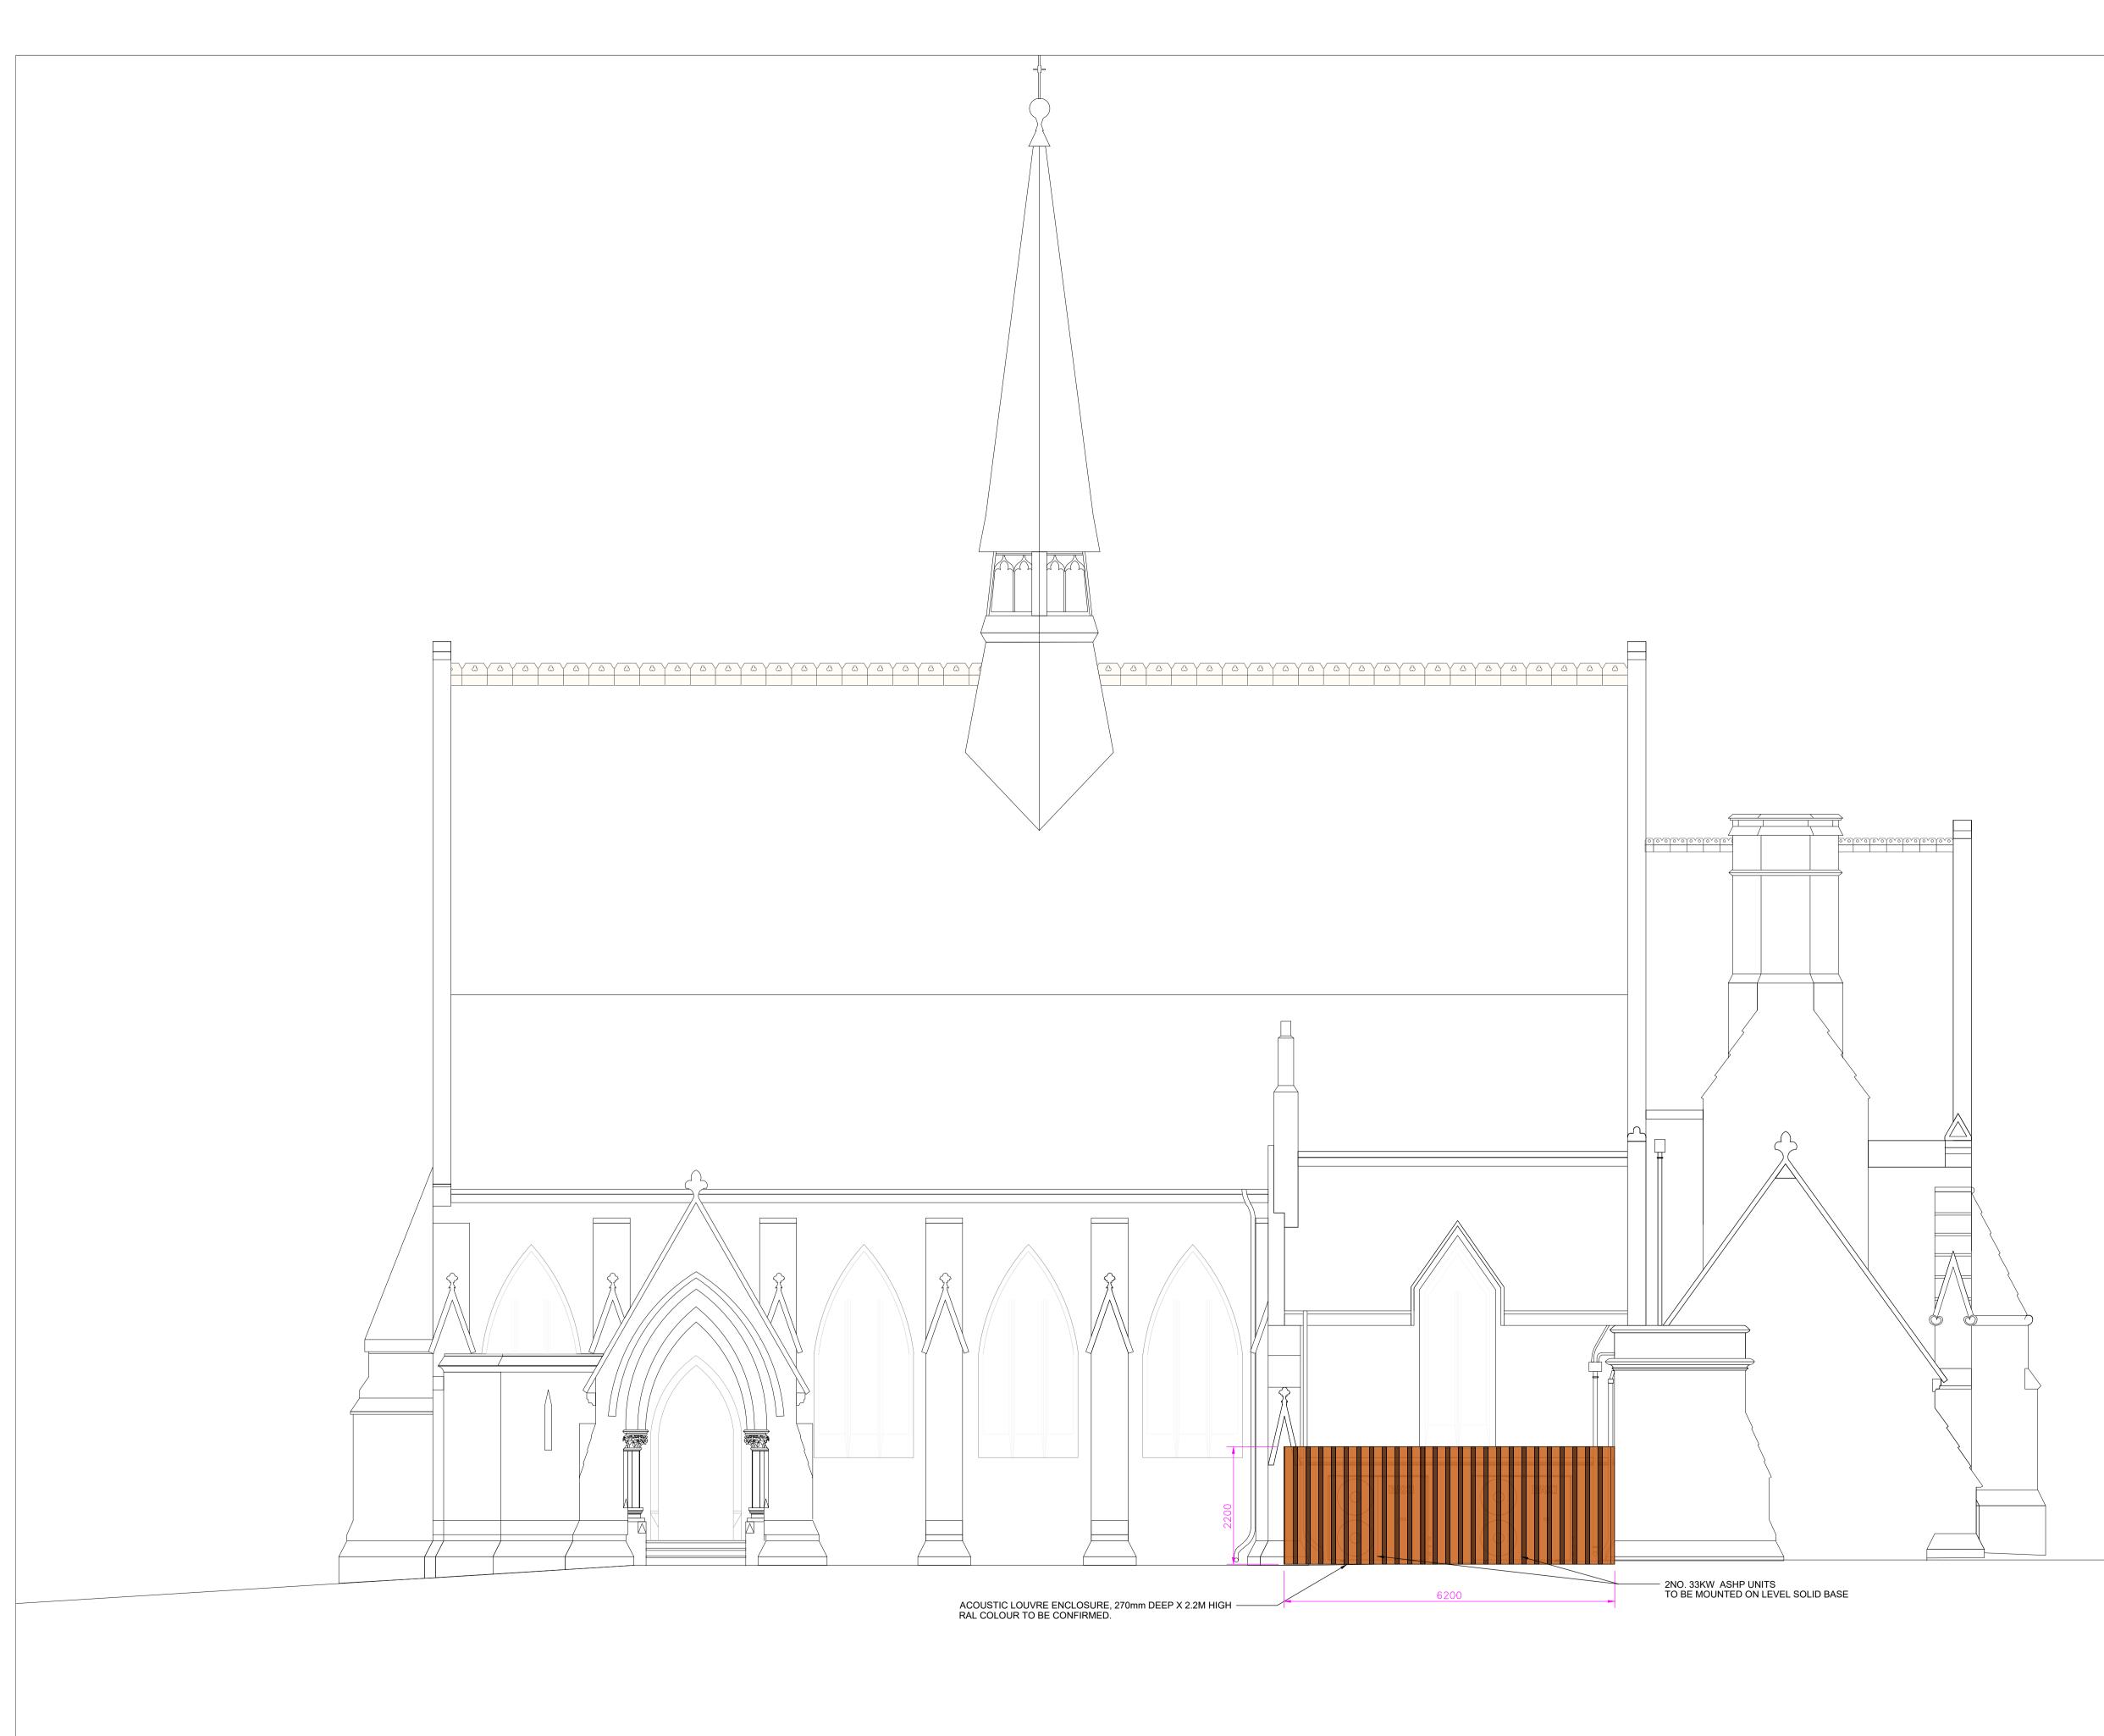

South Elevation

| Rev | Date       | Description                                           |
|-----|------------|-------------------------------------------------------|
| A   | 23/08/2024 | For Comments                                          |
| В   | 02/10/2024 | ASHP Fence Enclosure Added                            |
|     |            | Timber enclosure changed to acoustic louvre enclosure |
|     |            |                                                       |
|     |            |                                                       |
|     |            |                                                       |
|     |            |                                                       |
|     |            |                                                       |
|     |            |                                                       |
|     |            |                                                       |

Architect

Ryan Bunce & Co

Project Title

Rosslyn Hill Chapel, Hampstead - Heating Project

## Heating Drawing South Elevation

| SCALE        | DATE     | DRAWN BY | PROJECT NO. | DWG. NO. | REV. |
|--------------|----------|----------|-------------|----------|------|
| 1:60 @<br>A1 | AUG 2024 | MJB      | 2401        | 6        | С    |