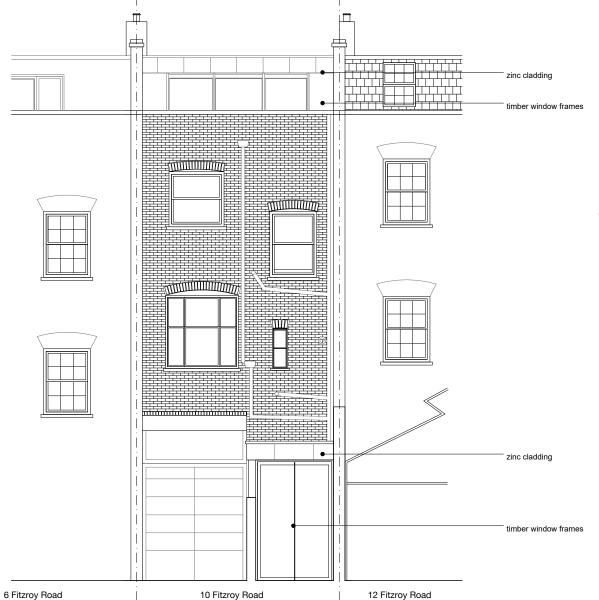

217-(01)250.01 - REAR ELEVATION

DF\_DC

217\_FIT FITZROY ROAD 10 Fitzroy Road, London NW1 8TX

ELEVATIONS - PROPOSED GENERAL ARRANGMENT

FILE NAME.DWG 217-(01)250

PROJECT PACKAGE DRAWING NO. REVISION

217 (01) 250 P2