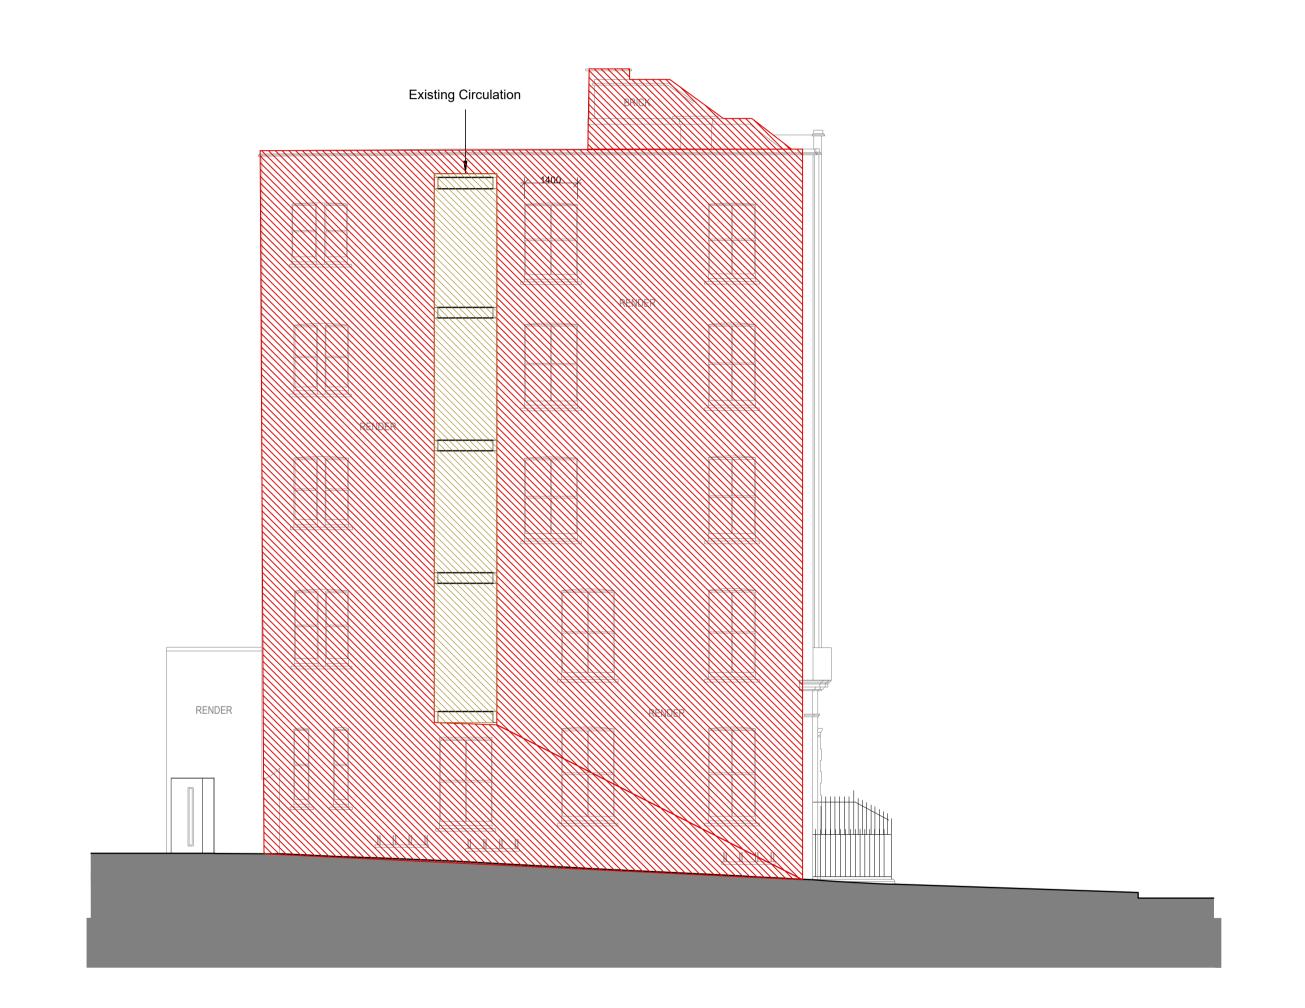

Existing Elevation 4 - East Entrance (North)

1:200

Existing Elevation 5 - East Entrance (South)

SLOPING SLATE ROOF

| KAKADAK

NOTES:

- Drawing based upon the formal survey information issue by Michael Gallie Surveys dated July 2022.
  All levels indicated as height above Ordinance Survey
  Datum taken from survey. To be confirmed.
- All dimensions subject to a tolerance of +/-5mm.
- All details are indicative and should be reviewed against contractors selected supplier / manufacturer / system. Any variations are to be advised to and approved by the Contract Administrator prior to commencement on site.