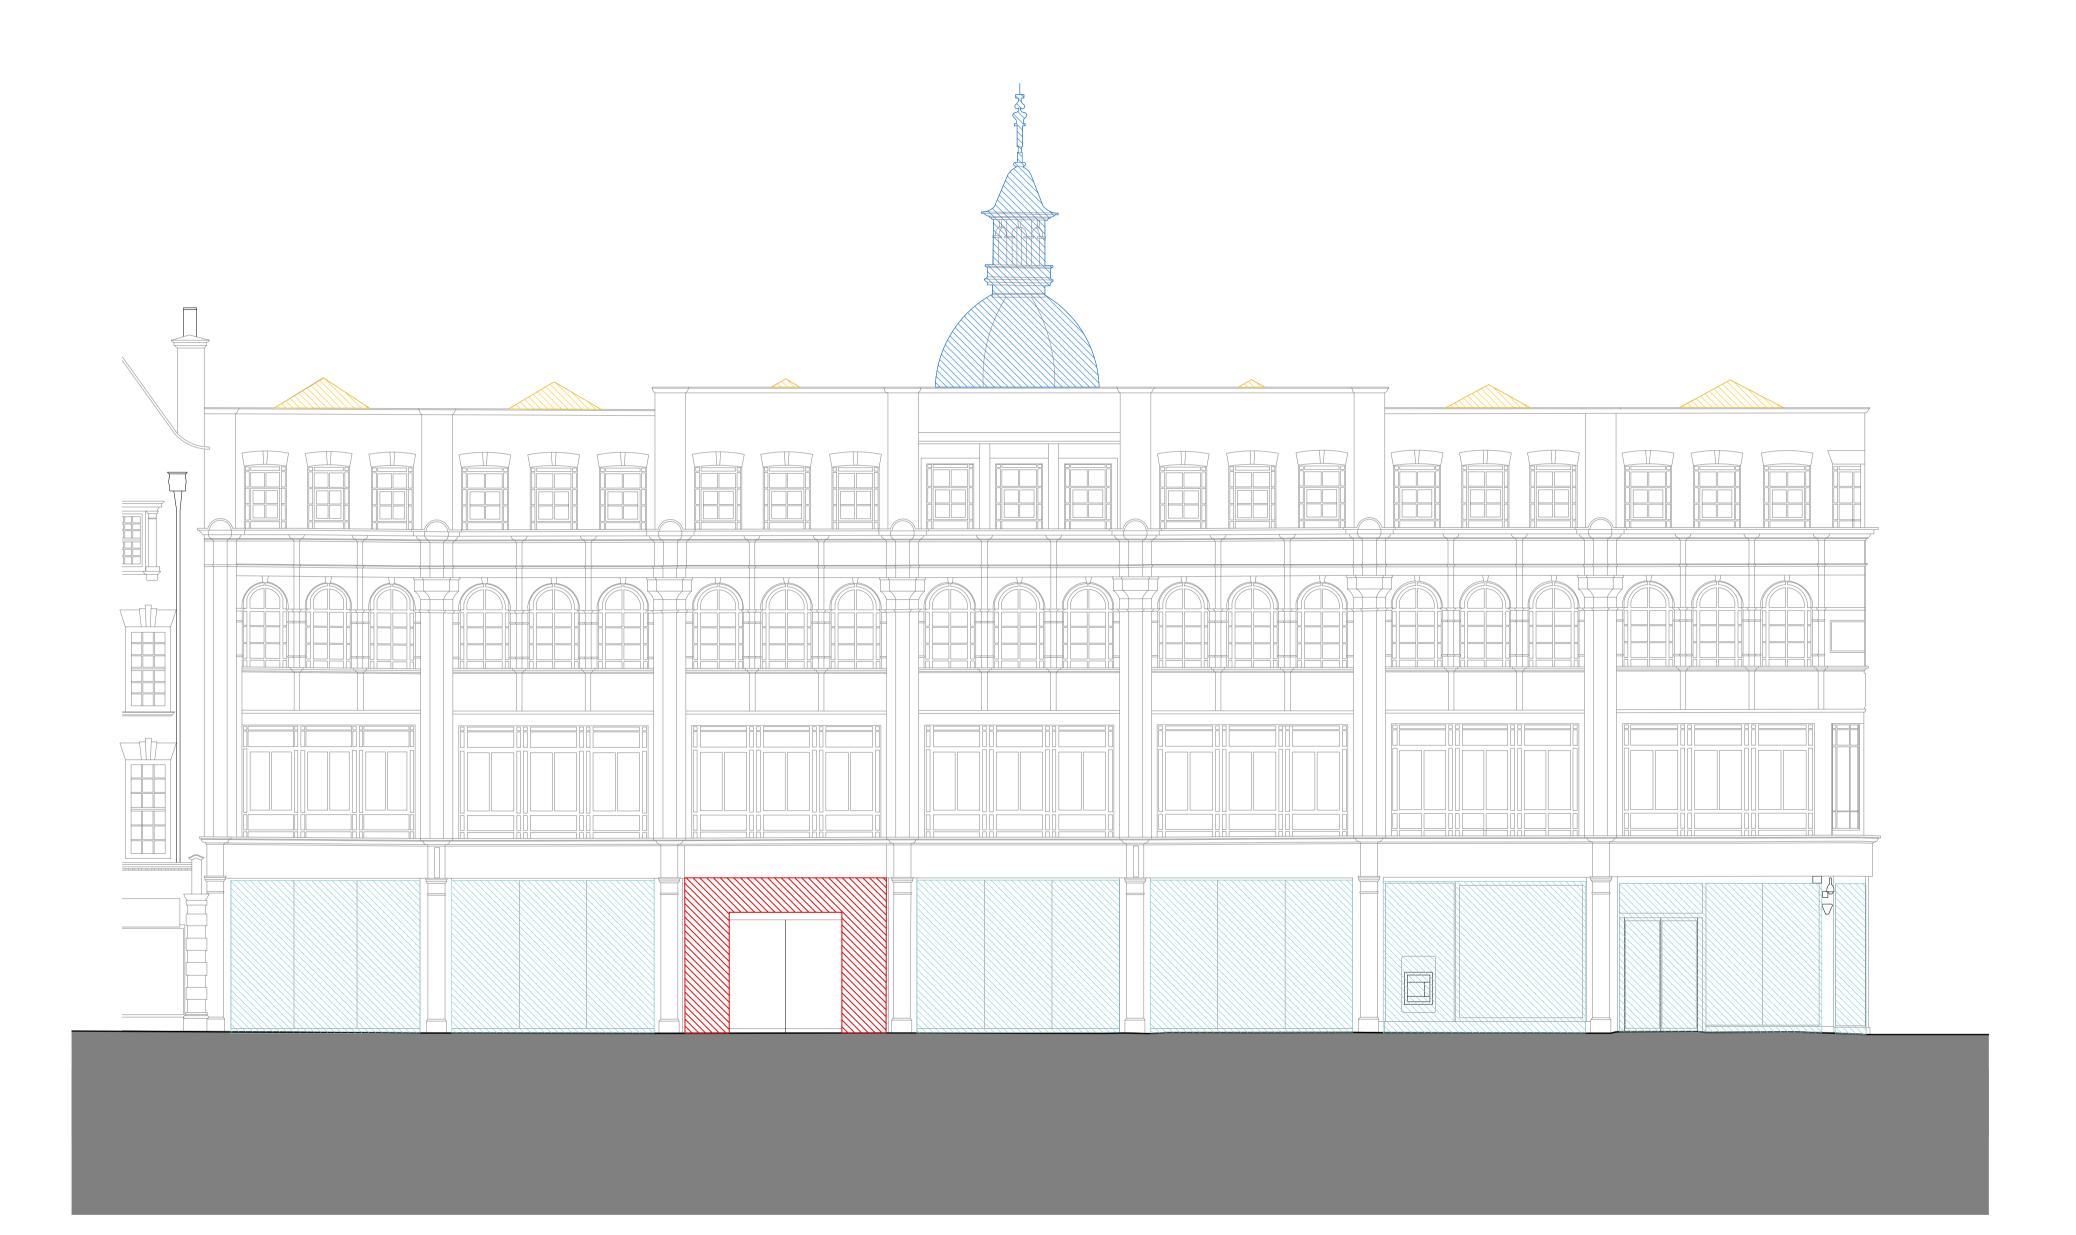

Window infill

Roof to be demolished

Cupola to be relocated

Steel structure and glazing to be removed

Overcladding to piers to be removed

Shopfronts to be removed

Do not scale from this drawing
All dimensions to be confirmed on site
Information contained within this drawing is the sole copyright of EMRYS
Architects Ltd and is not to be reproduced without permission
EMRYS Architects are to be notified immediately of any discrepancies

2311 Knighton Estates Limited

≝ The Courtyard Building, London, WC1E 7EB

§ 70 GA Demolitions Existing Elevation 3 West Elevation

SB | MB | 21/10/2024 | 1/100 | 1/100

STATUS CODE PLANNING SUBMISSION S2 PL02