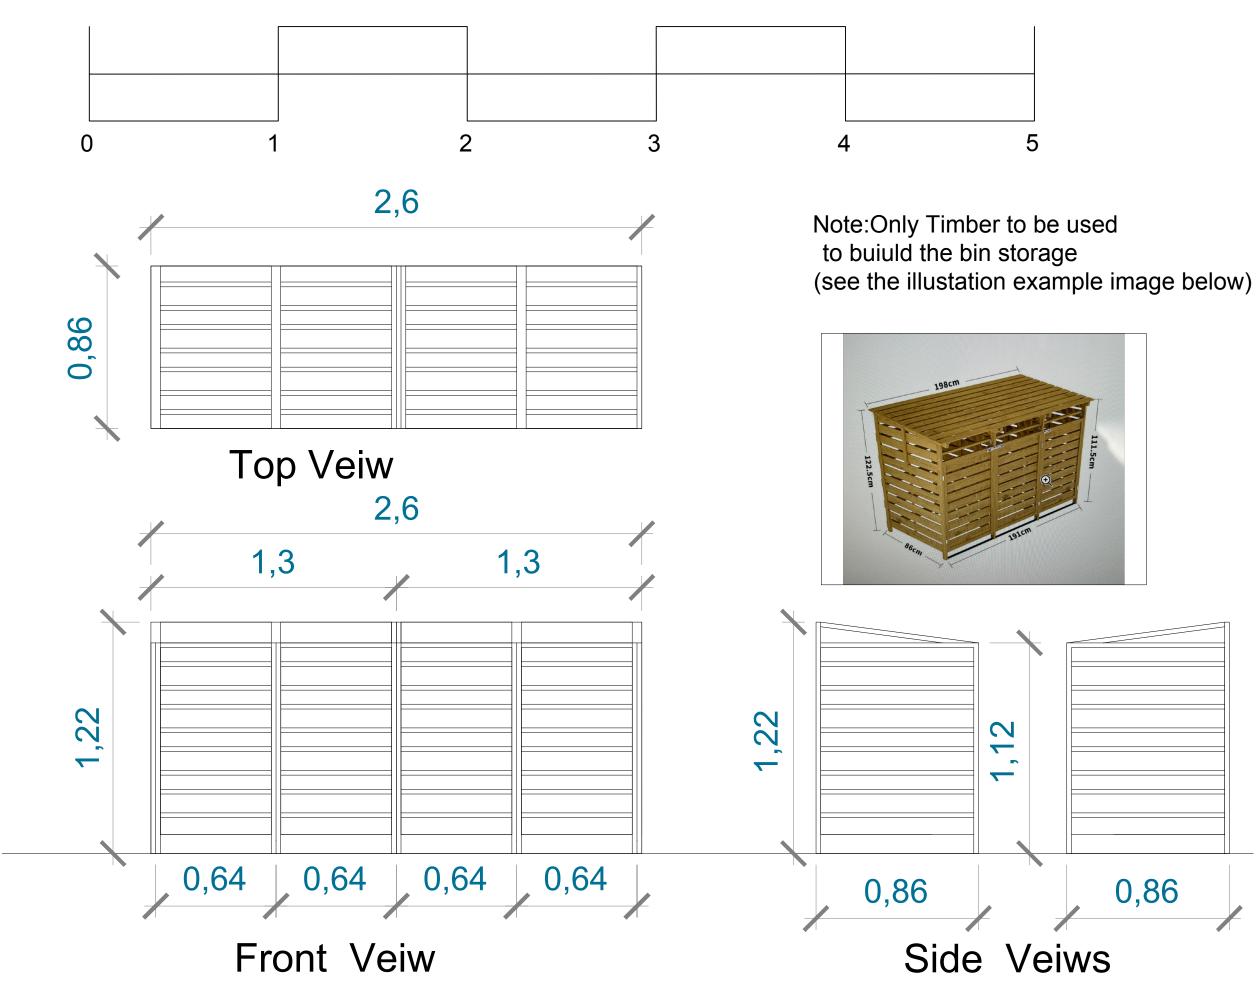

## 19 Skardu Road, NW2 3ES, UK

PROJECT

Conversion single dwelling into two flats

TITLE

**Proposed Bin Store** 

CLIENT

|    | Stuart Parkinson |  |  |  |
|----|------------------|--|--|--|
|    |                  |  |  |  |
| DV |                  |  |  |  |