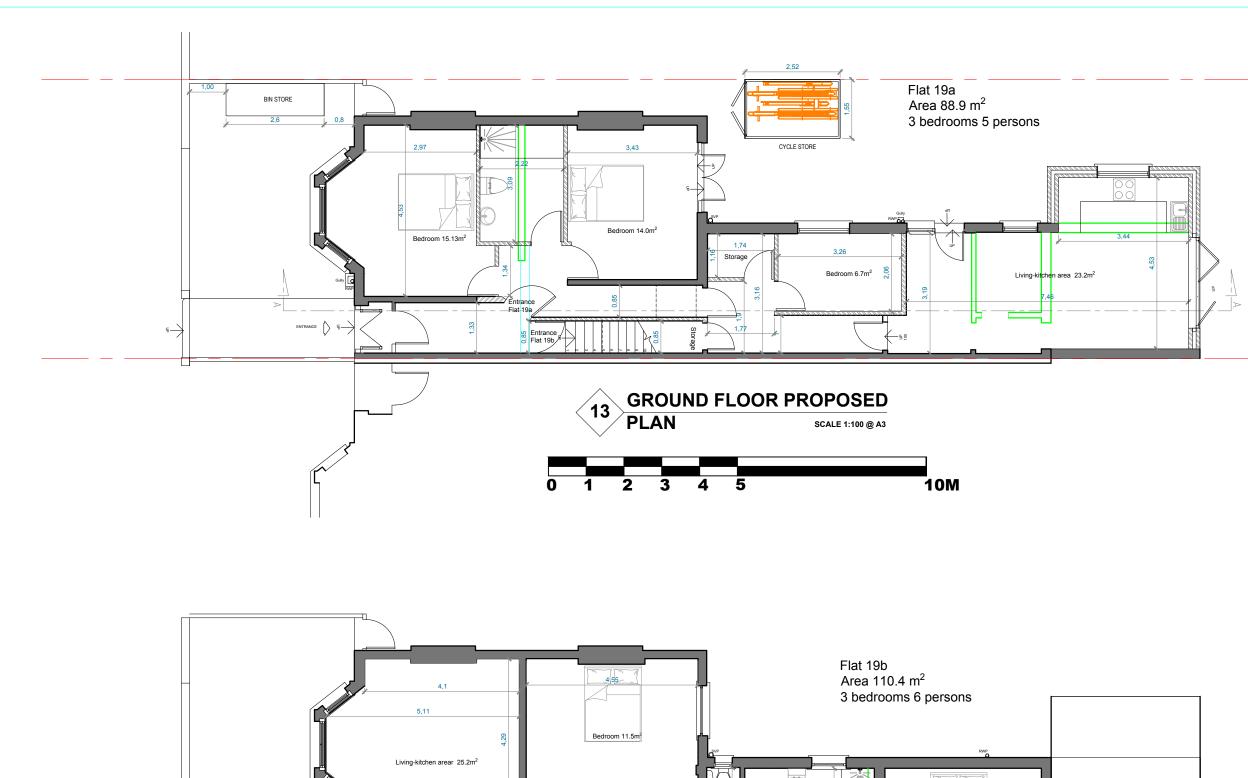

Bedroom 11.5m<sup>2</sup>

10M

General Notes:

- Scale-bar to understand the dimensions of the drawing
  All dimensions are in millimetres unless otherwise

- All dimensions are in millimetres unless otherwise stated.
  Drawing based on survey information by others.
  Contractors are not to scale dimensions from this drawing
  Contractors are to check all dimensions prior to commencement on site and notify the architect of any errors, omissions, or discrepancies
  Arch Lucid Limited retain copyright of this drawing. It may not be copied, altered or reproduced in any way without their written authority.