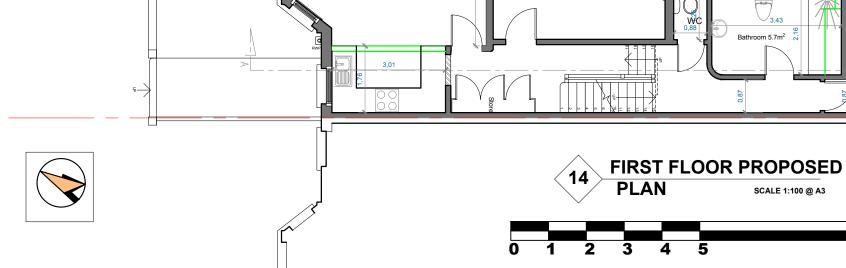

Bedroom 11.5m<sup>2</sup>

10M

General Notes:

- Scale-bar to understand the dimensions of the drawing
  All dimensions are in millimetres unless otherwise

- All dimensions are in millimetres unless otherwise stated.
  Drawing based on survey information by others.
  Contractors are not to scale dimensions from this drawing
  Contractors are to check all dimensions prior to commencement on site and notify the architect of any errors, omissions, or discrepancies
  Arch Lucid Limited retain copyright of this drawing. It may not be copied, altered or reproduced in any way without their written authority.