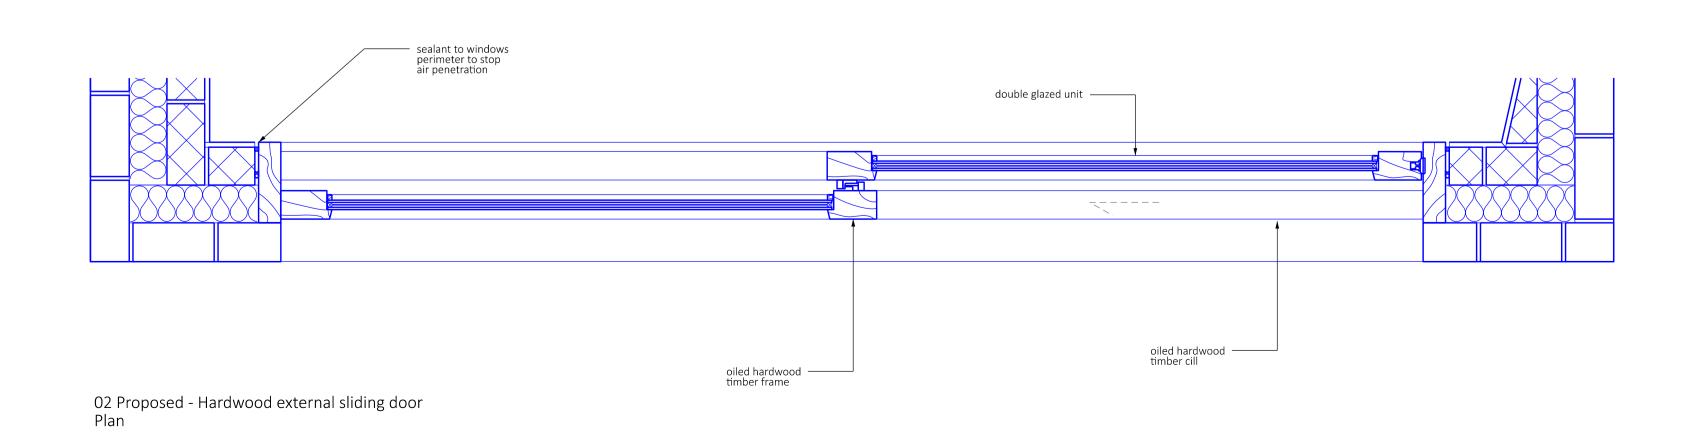

01 Proposed - Hardwood external sliding door Section

Typical detail for external doors: EXD 02, EXD 03

03 Proposed - Hardwood fixed window Section

Typical detail for windows: W09, W10, W11, W12

04 Proposed - Hardwood fixed window