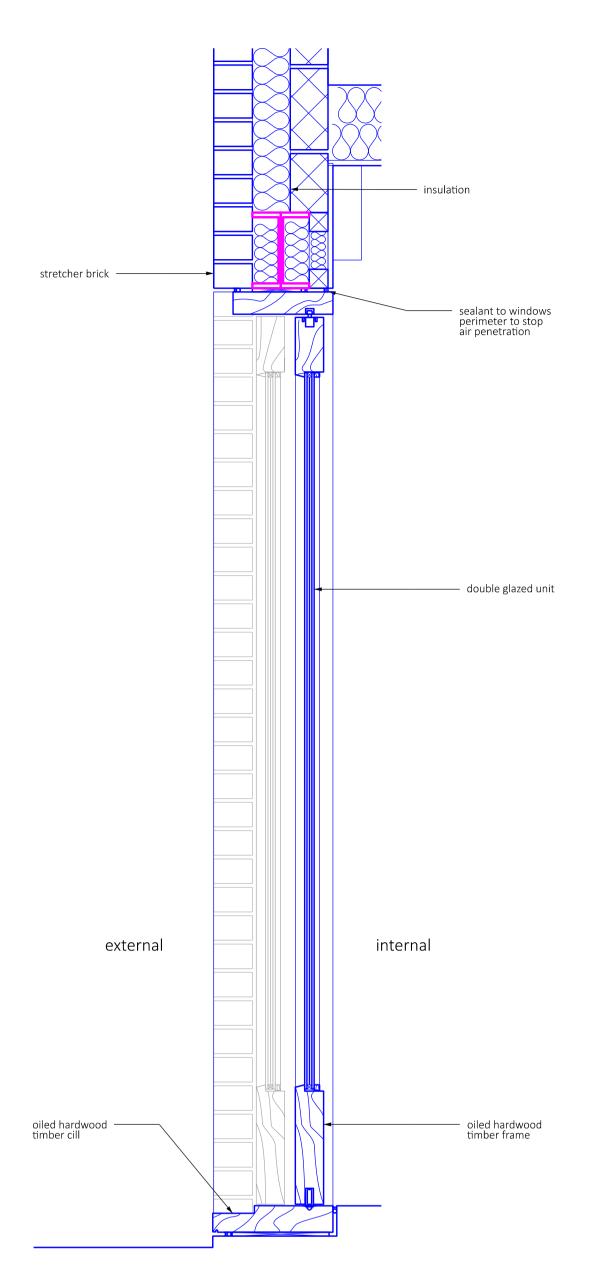

01 Proposed - Hardwood external sliding door Section

Typical detail for external doors: EXD 02, EXD 03

03 Proposed - Hardwood fixed window Section

Typical detail for windows: W09, W10, W11, W12

04 Proposed - Hardwood fixed window