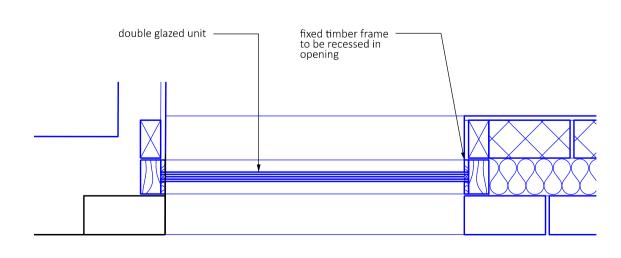

01 Proposed - Hardwood external sliding door Section

Typical detail for external doors: EXD 02, EXD 03

03 Proposed - Hardwood fixed window Section

Typical detail for windows: W09, W10, W11, W12

04 Proposed - Hardwood fixed window