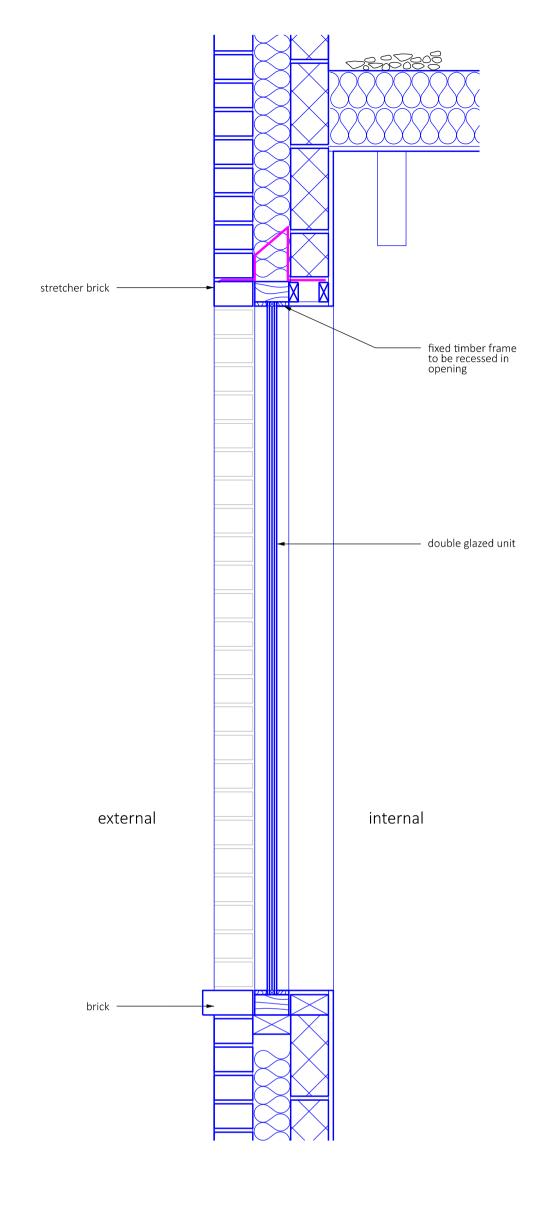

01 Proposed - Hardwood external sliding door Section

Typical detail for external doors: EXD 02, EXD 03

03 Proposed - Hardwood fixed window Section

Typical detail for windows: W09, W10, W11, W12

04 Proposed - Hardwood fixed window