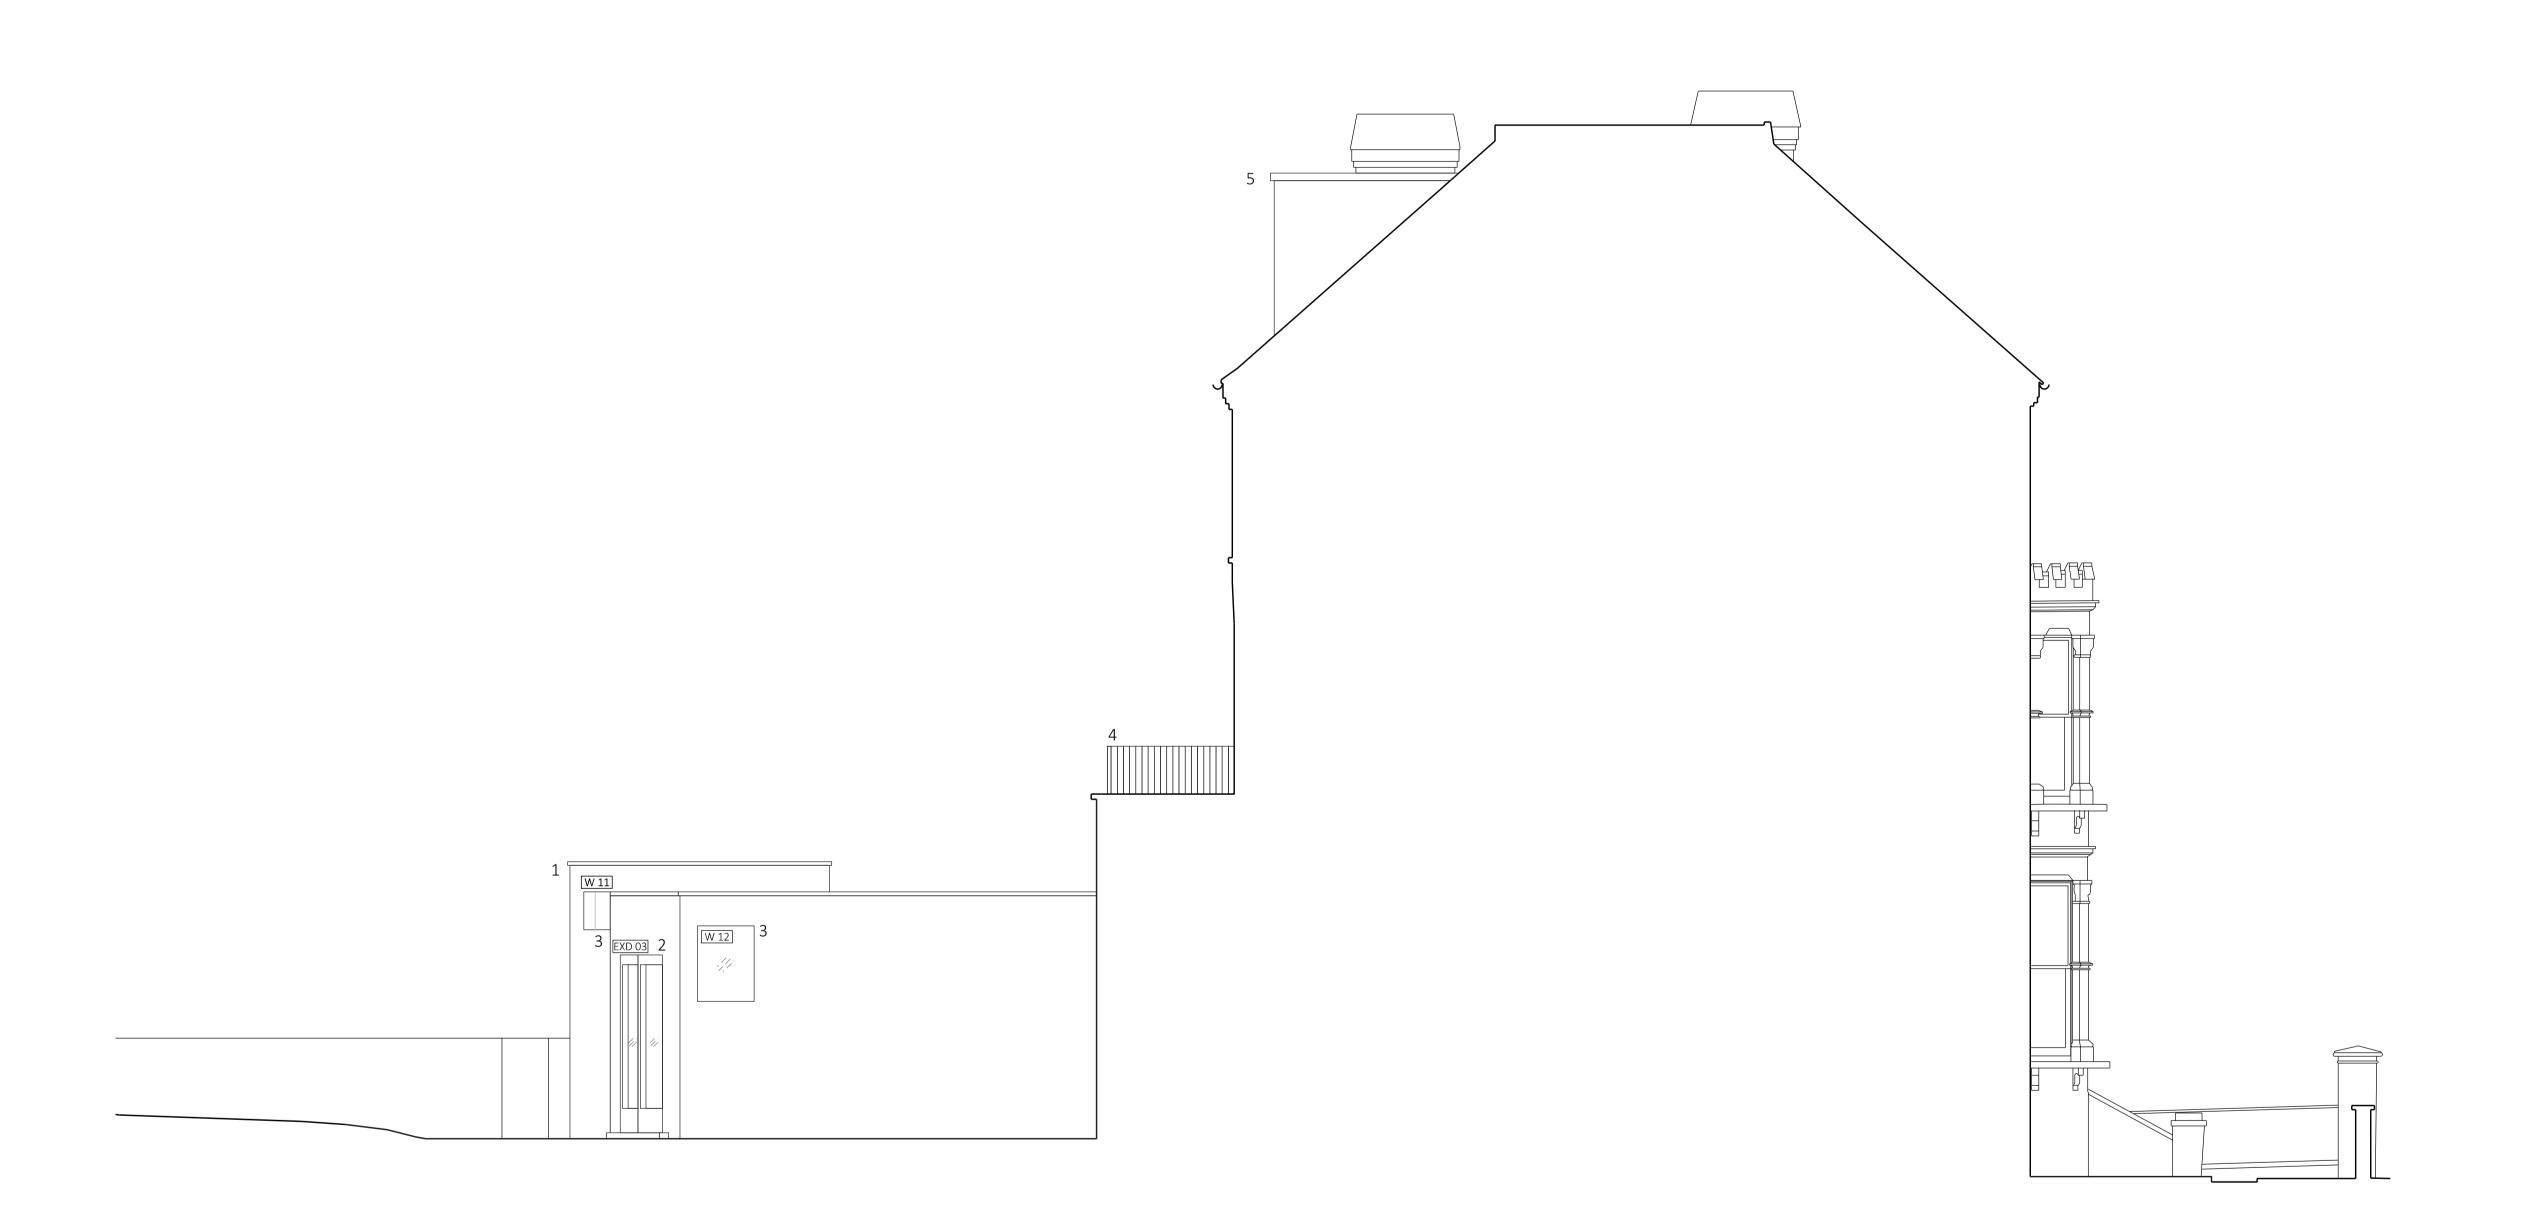

Refer to Health and Safety Plan

NOTES:

Key

1 New obscured glass window to existing opening

2 New obscured glass window to remodeled opening

3 New double glazed internal timber window to new opening within bike store

4 New window to new opening with obscured glass

5 New window to existing opening

6 New windows to rear extension

7 New timber doors to rear extension

8 Replacement GF rear extension

9 New barrier to existing terrace

10 Replacement sloping rooflight to existing opening within permitted development rules

11 New low profile sloping rooflight to side roof

12 New dormer with double glazed timber windows to rear elevation