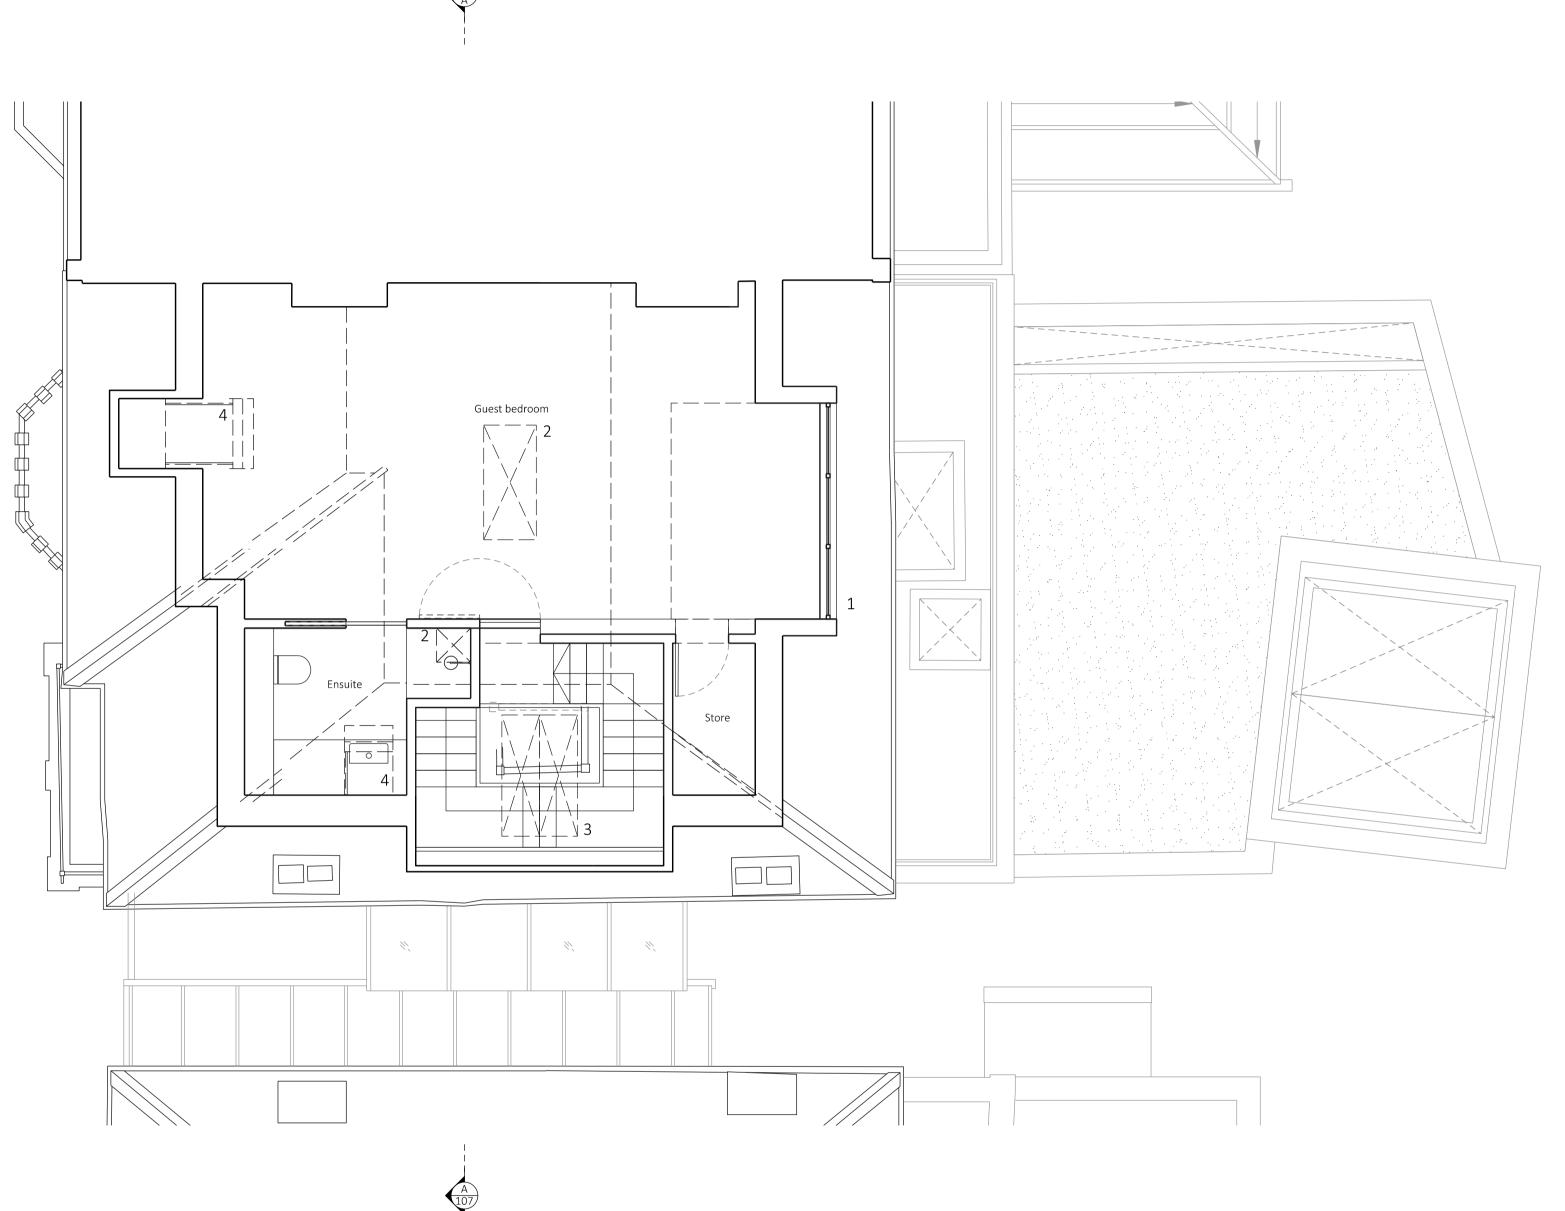

1 New dormer with double glazed timber windows to rear elevation

2 New low profile rooflight to flat roof above 3 New low profile sloping rooflight to side roof

4 Replacement sloping rooflight to existing opening under permitted development rules

Key

1 New dormer with double glazed timber windows to rear elevation

2 New low profile rooflights to flat roof above

3 New low profile sloping rooflight to side roof

4 Replacement sloping rooflight to existing opening under permitted development rules