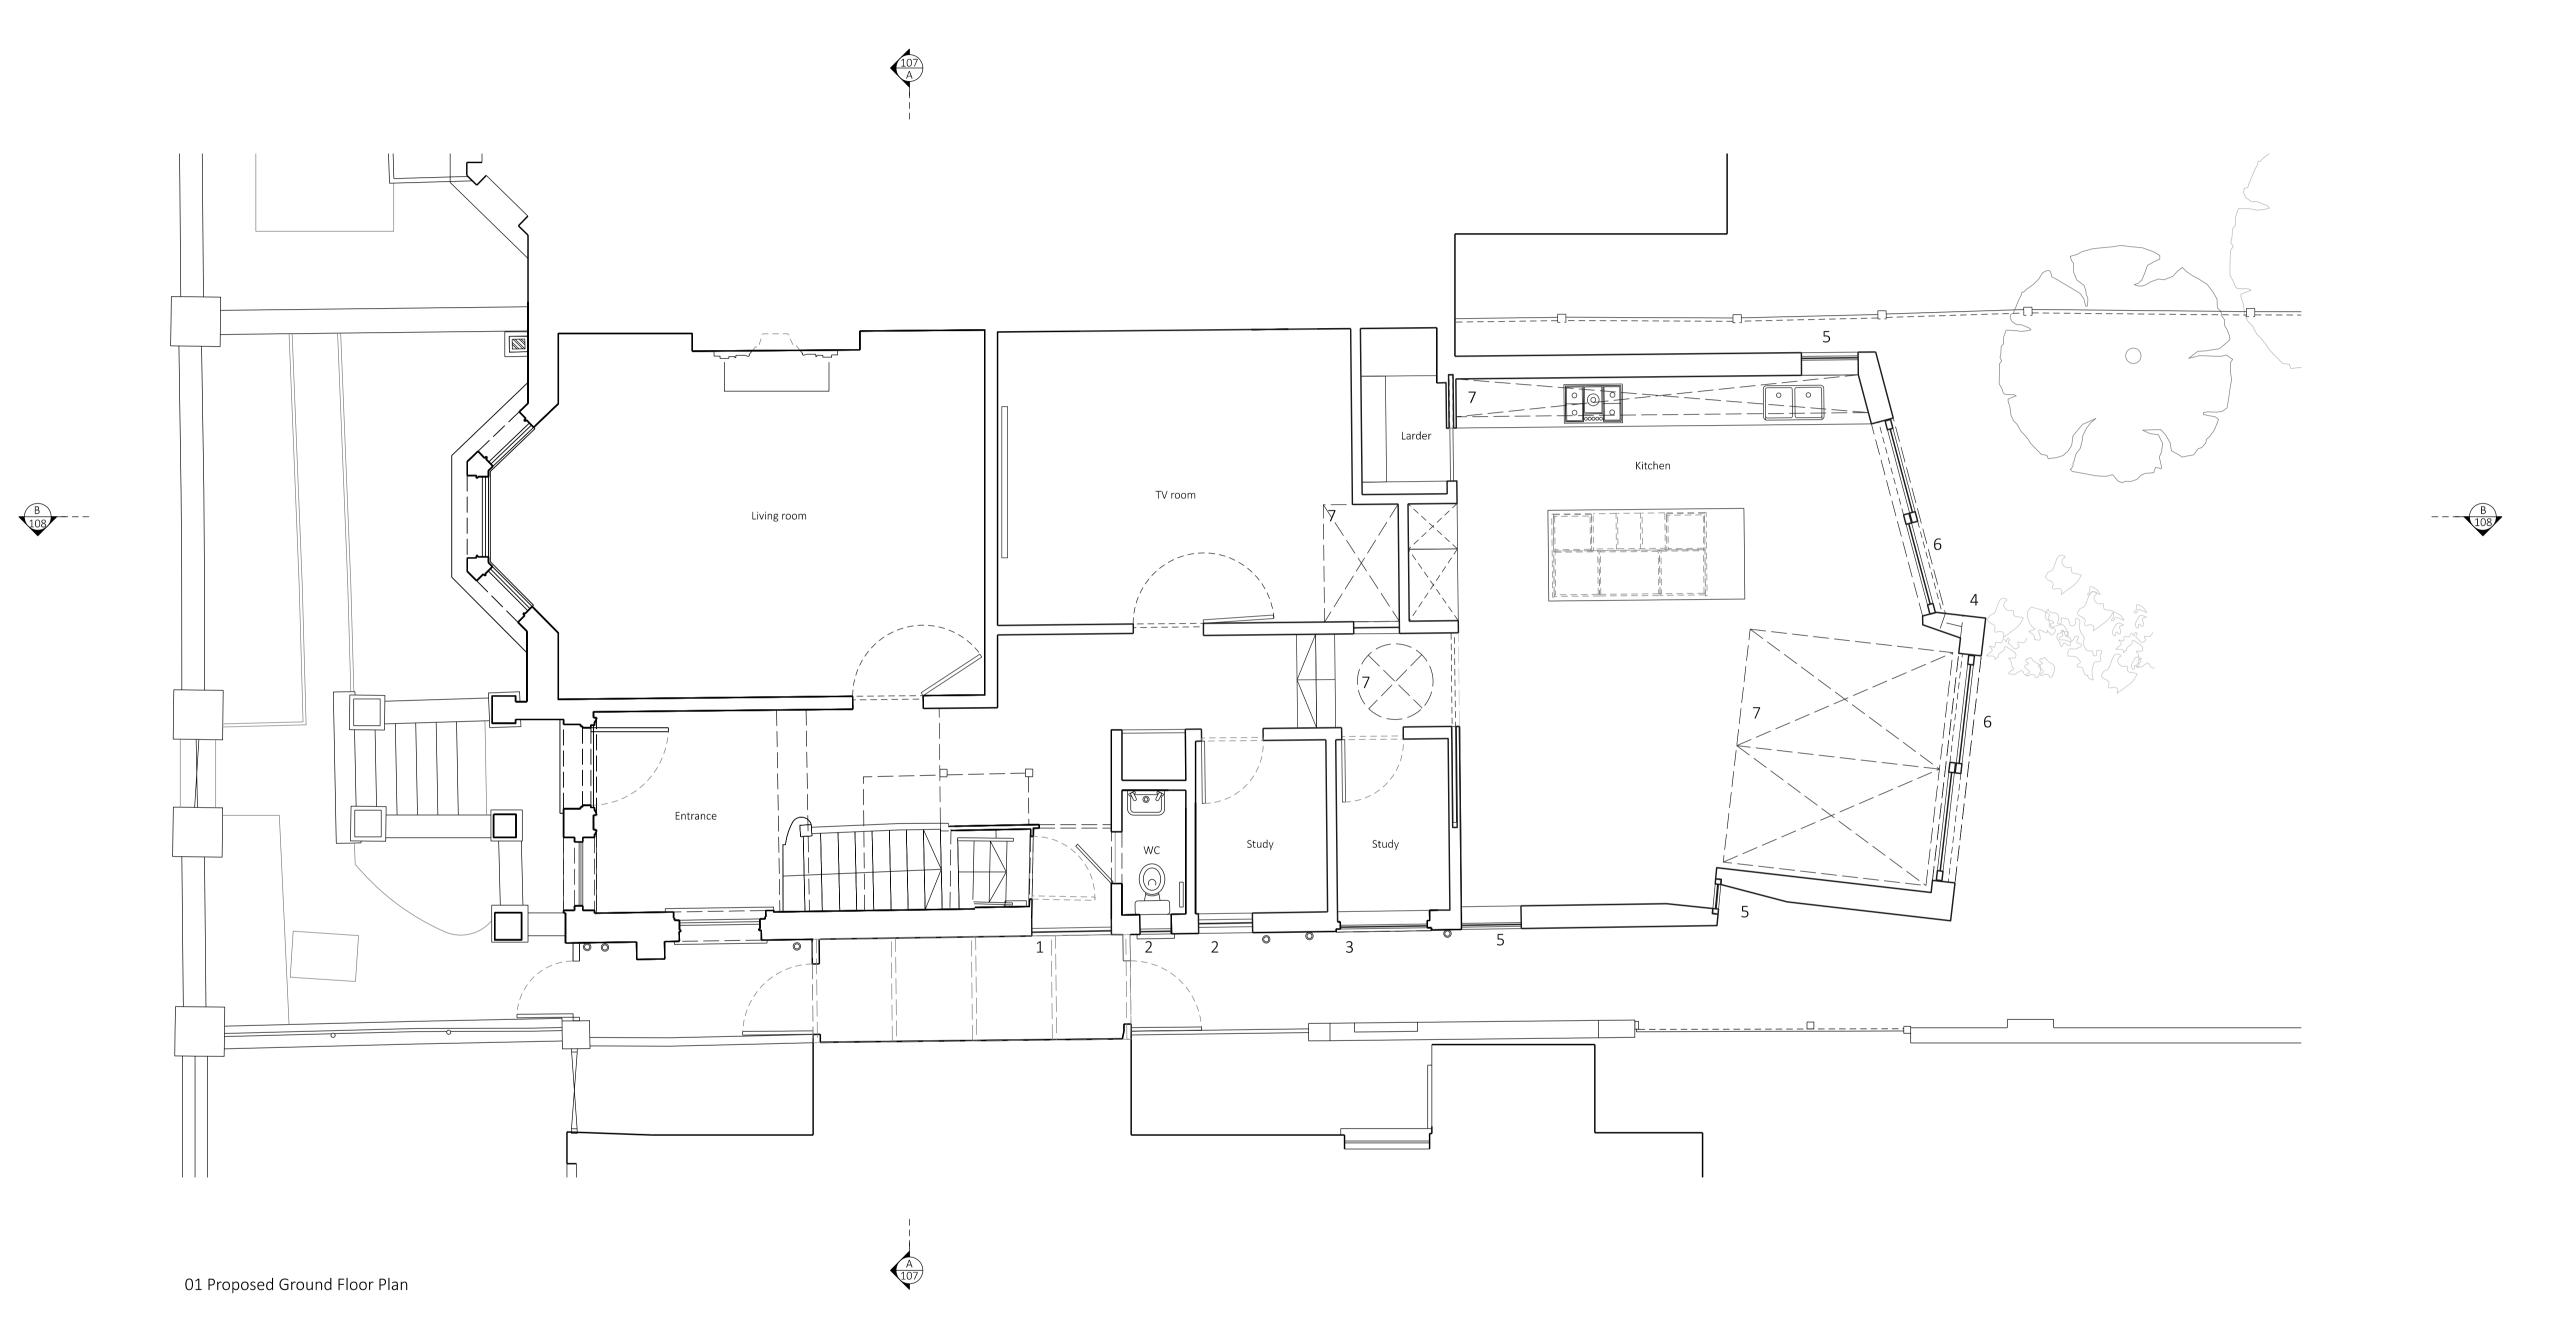

# Beasley Dickson Architects

Address PROJECT EMAIL:

info@beasleydickson.com

Kev

,

1 New double glazed internal timber window to new opening within bike store

2 New double glazed timber window to remodeled existing opening

3 New double glazed timber window to existing opening

4 Replacement GF rear extension

5 New windows to rear extension

6 New timber doors to rear extension

7 New rooflight above

REV DATE DETAIL DRN CHK

PROJECT TITLE

Nassington Road

\_\_\_\_\_

Proposed Ground Floor Plan

 DATE
 SCALE

 051224
 1:50
 @A1

 1:100
 @A3

 STATUS
 DRAWN
 CHECKED

 Planning
 BV
 MB