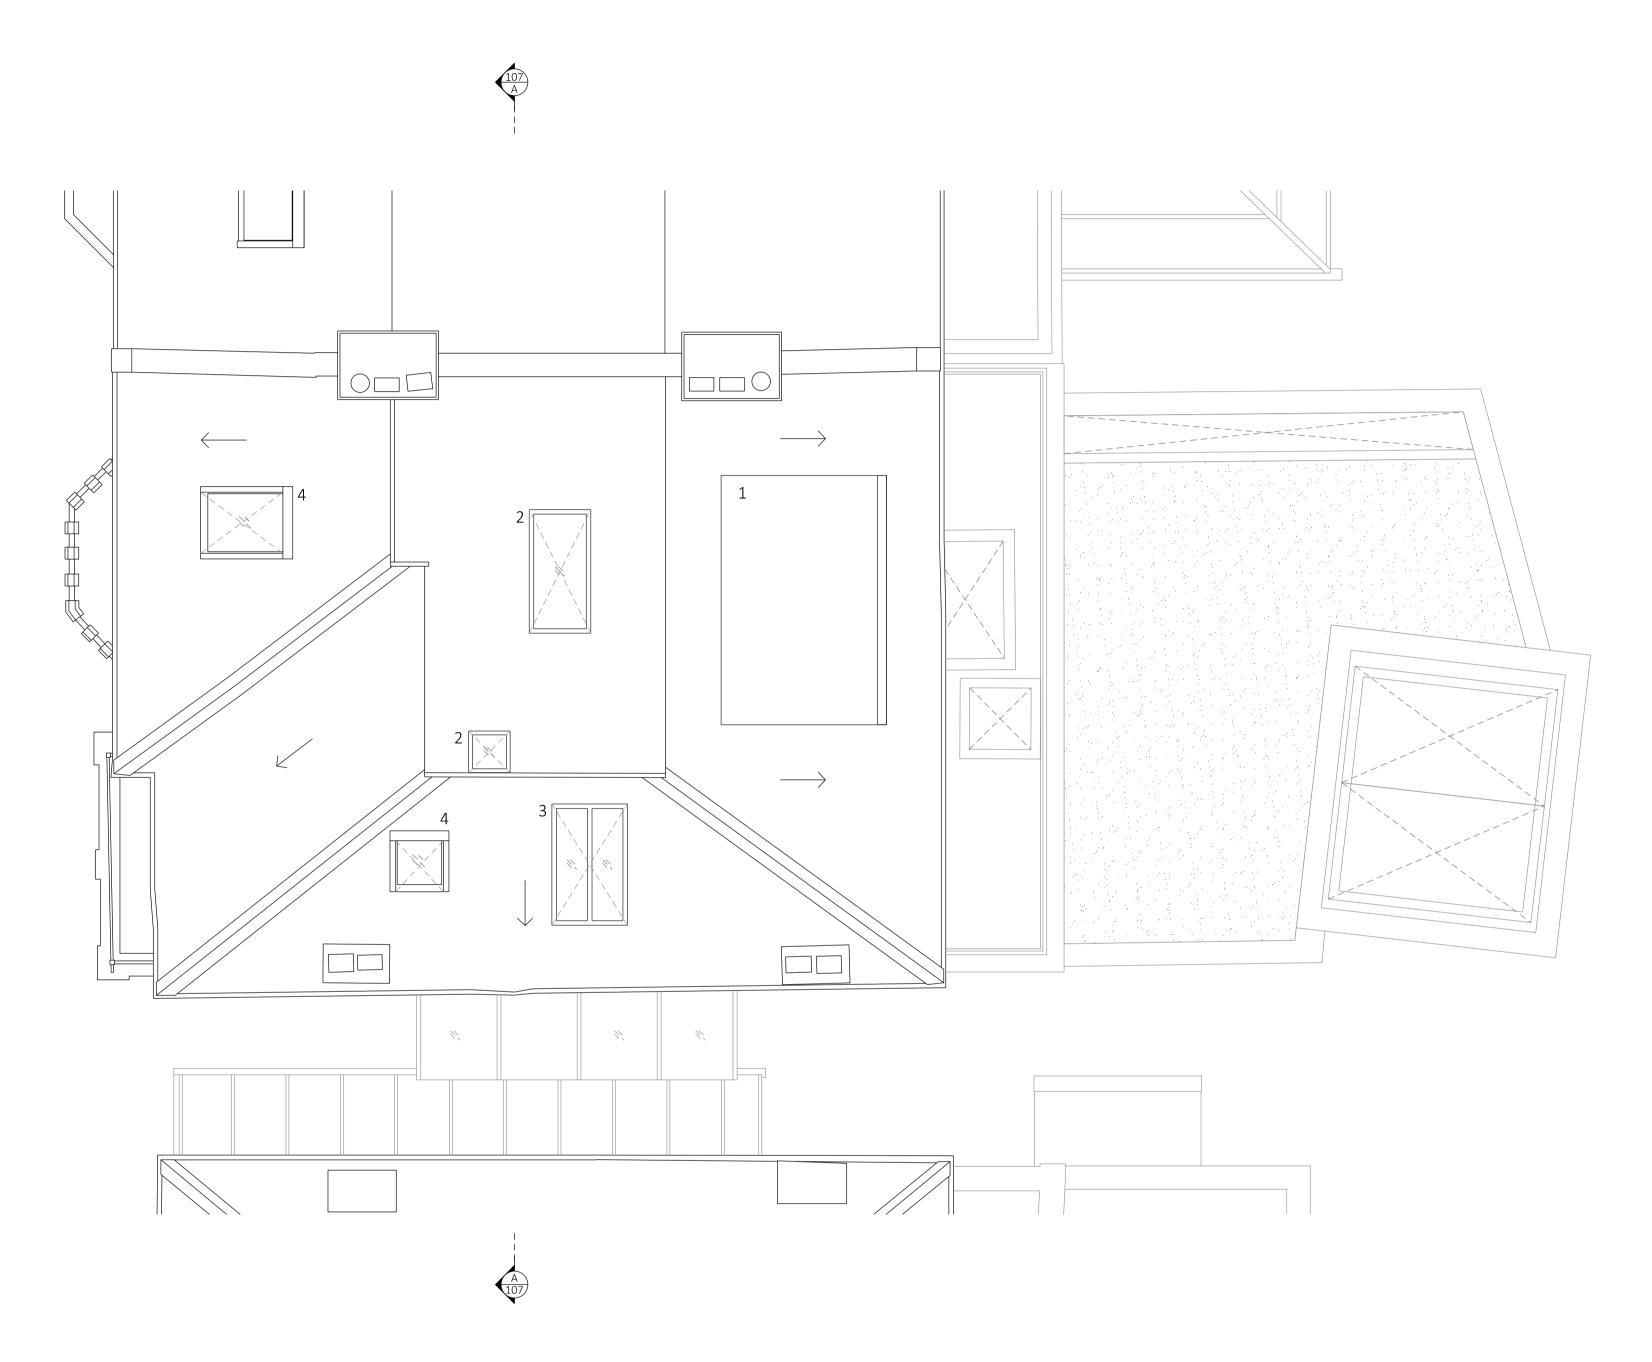

1 New dormer with double glazed timber windows to rear elevation

2 New low profile rooflight to flat roof above 3 New low profile sloping rooflight to side roof

4 Replacement sloping rooflight to existing opening under permitted development rules

Key

1 New dormer with double glazed timber windows to rear elevation

2 New low profile rooflights to flat roof above

3 New low profile sloping rooflight to side roof

4 Replacement sloping rooflight to existing opening under permitted development rules