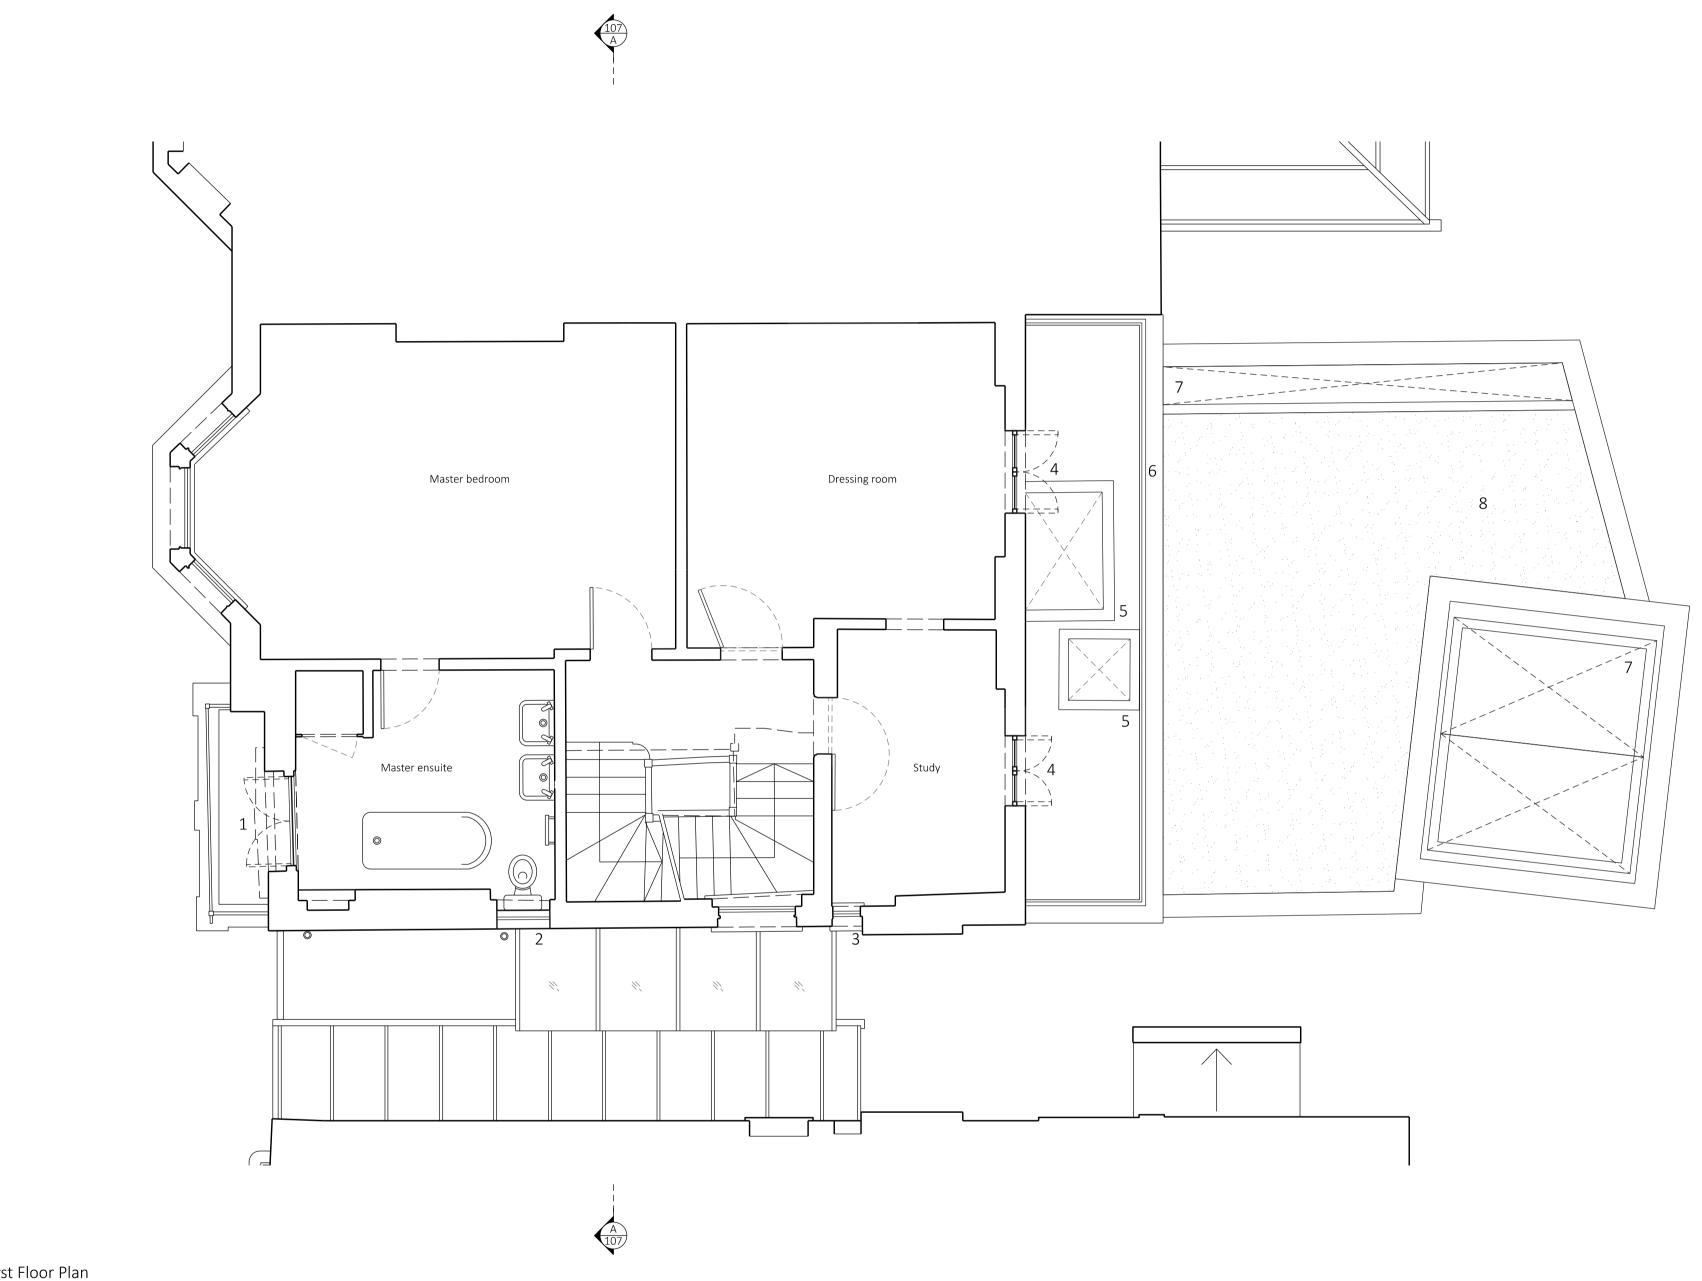

1 Replacement of double glazed timber french doors to match existing

2 New window to new opening with obscured glass

3 New obscured glass window to existing opening

4 New double glazed timber French doors to remodeled opening

5 New walk on flat rooflight

6 New railing to existing terrace

7 New low profile flat rooflight

8 Green roof to flat roof extension

REV DATE DETAIL DRN CHK

Nassington Road Proposed First Floor Plan DATE 051224

SCALE
1:50 @A1
1:100 @A3

DRAWN CHECKED
BV MB Planning DRAWING NUMBER 103\_PL103