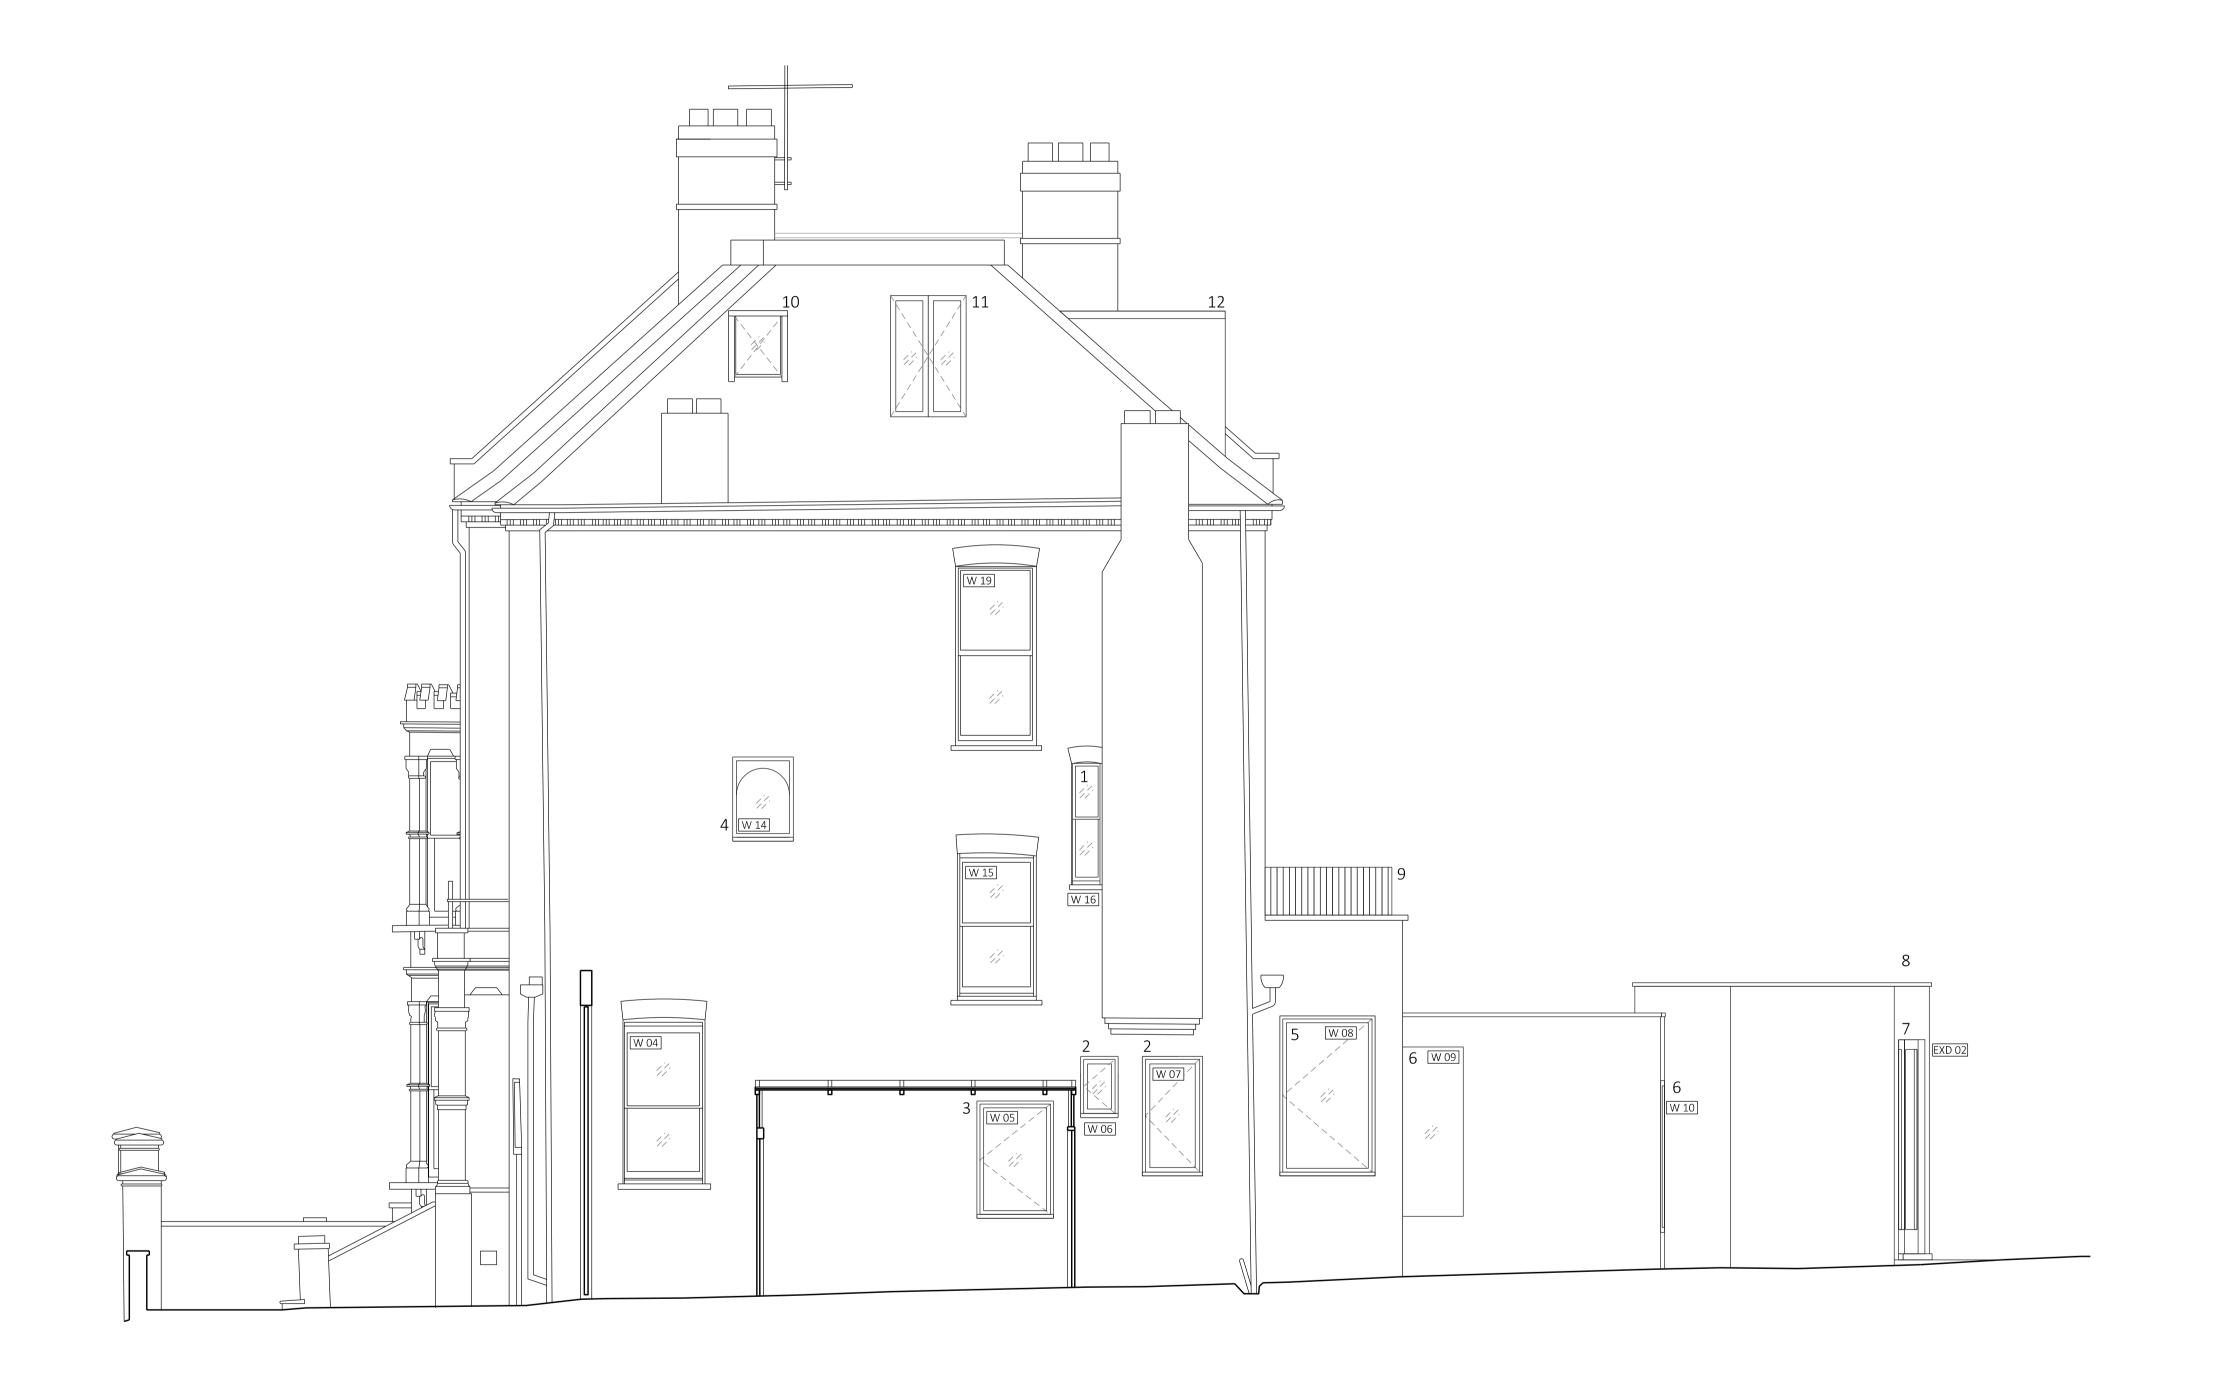

#### 01 Proposed East Elevation

| SAFETY HEALTH  IN ADDITION TO THE HAZ, NORMALLY ASSOCIATED 'OF WORK DETAILED ON T NOTE THE FOLLOWING: | WITH THE TYPES                  |
|-------------------------------------------------------------------------------------------------------|---------------------------------|
| Significant Residual Risks:                                                                           |                                 |
| Action to be Taken:                                                                                   | Refer to Health and Safety Plan |

Refer to Health and Safety Plan

NOTES:

Key

1 New obscured glass window to existing opening

2 New obscured glass window to remodeled opening

3 New double glazed internal timber window to new opening within bike store

4 New window to new opening with obscured glass

5 New window to existing opening

6 New windows to rear extension

7 New timber doors to rear extension

8 Replacement GF rear extension

9 New barrier to existing terrace

10 Replacement sloping rooflight to existing opening within permitted development rules

11 New low profile sloping rooflight to side roof

12 New dormer with double glazed timber windows to rear elevation

| PROJECT TITLE            |                |     |
|--------------------------|----------------|-----|
| Nassington Road          |                |     |
|                          |                |     |
| DRAWING TITLE            |                |     |
| Proposed East Elevation  |                |     |
|                          |                |     |
| DATE 051224              | SCALE<br>1:50  | @A1 |
| STATUS                   | 1:100<br>DRAWN | @A3 |
| Planning                 | BV             | МВ  |
|                          |                |     |
| DRAWING NUMBER 103_PL113 | REVISION -     |     |
| _                        | 1              |     |