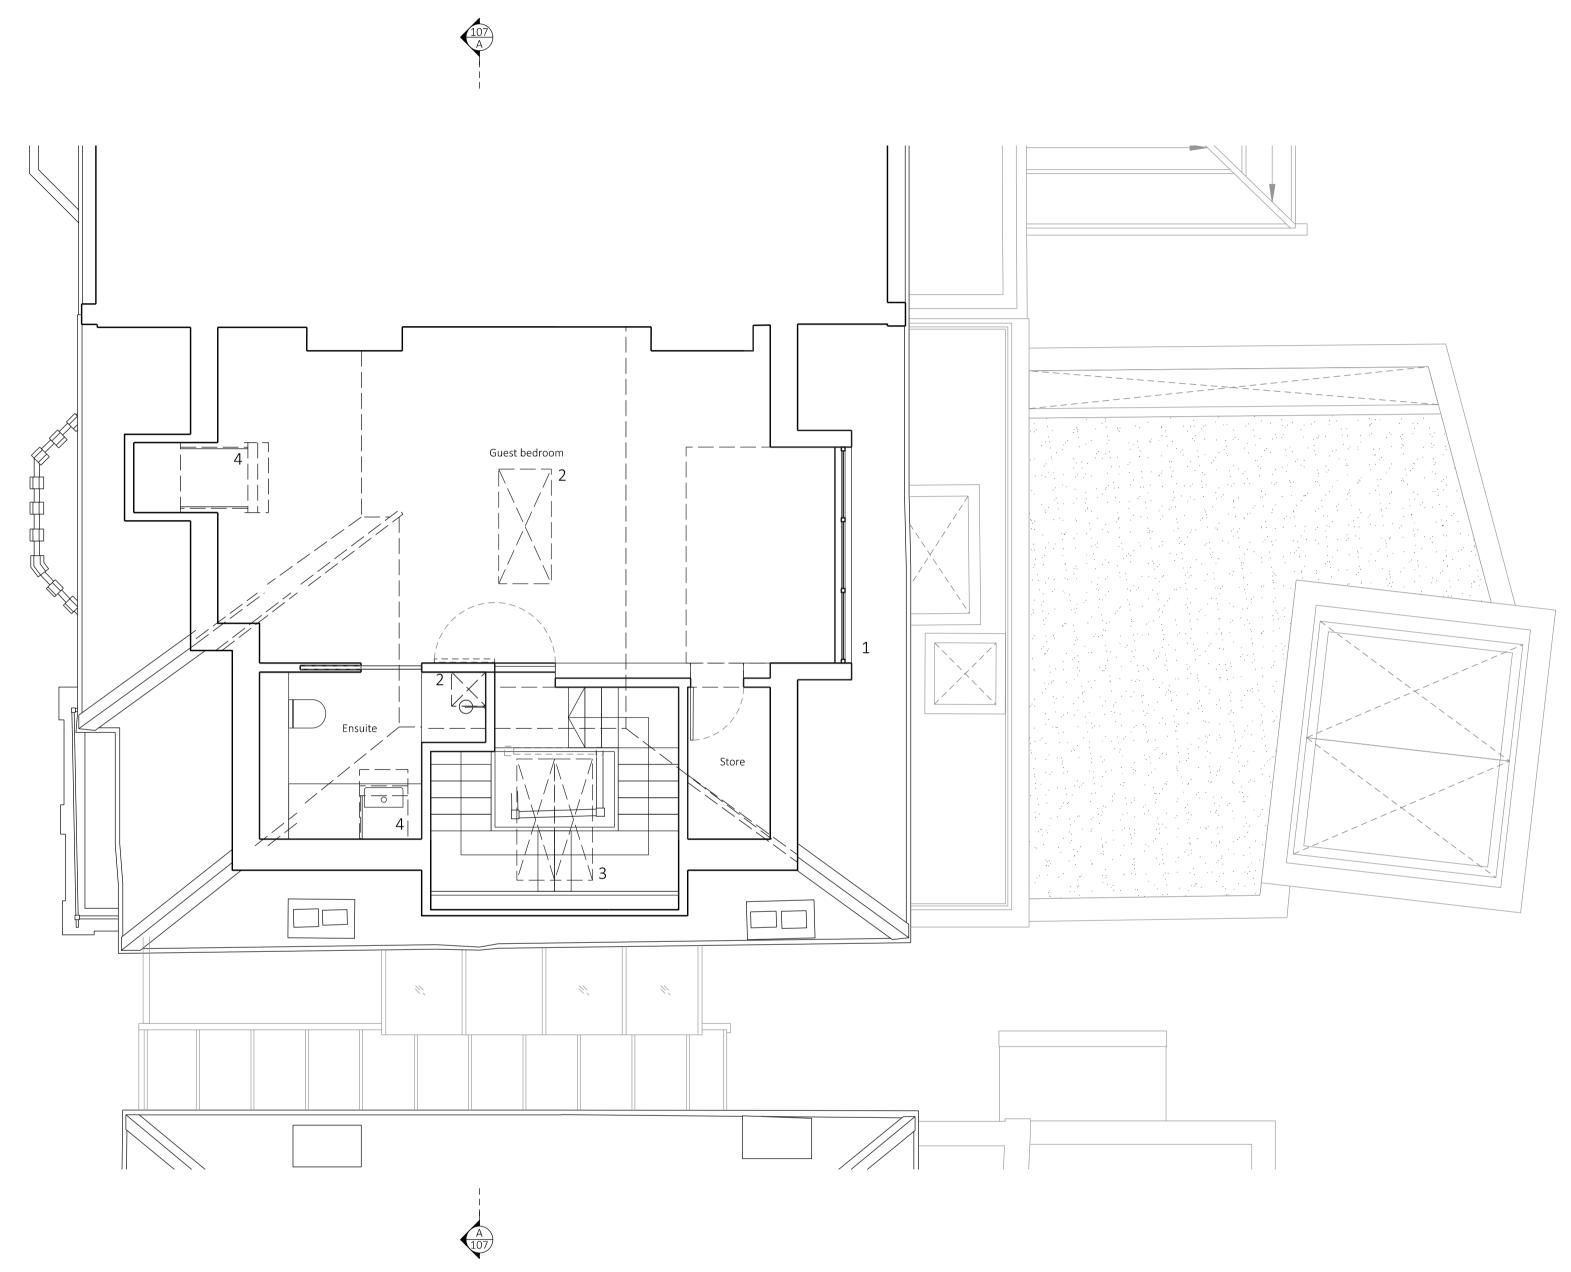

1 New dormer with double glazed timber windows to rear elevation

2 New low profile rooflight to flat roof above 3 New low profile sloping rooflight to side roof

4 Replacement sloping rooflight to existing opening under permitted development rules

Key

1 New dormer with double glazed timber windows to rear elevation

2 New low profile rooflights to flat roof above

3 New low profile sloping rooflight to side roof

4 Replacement sloping rooflight to existing opening under permitted development rules