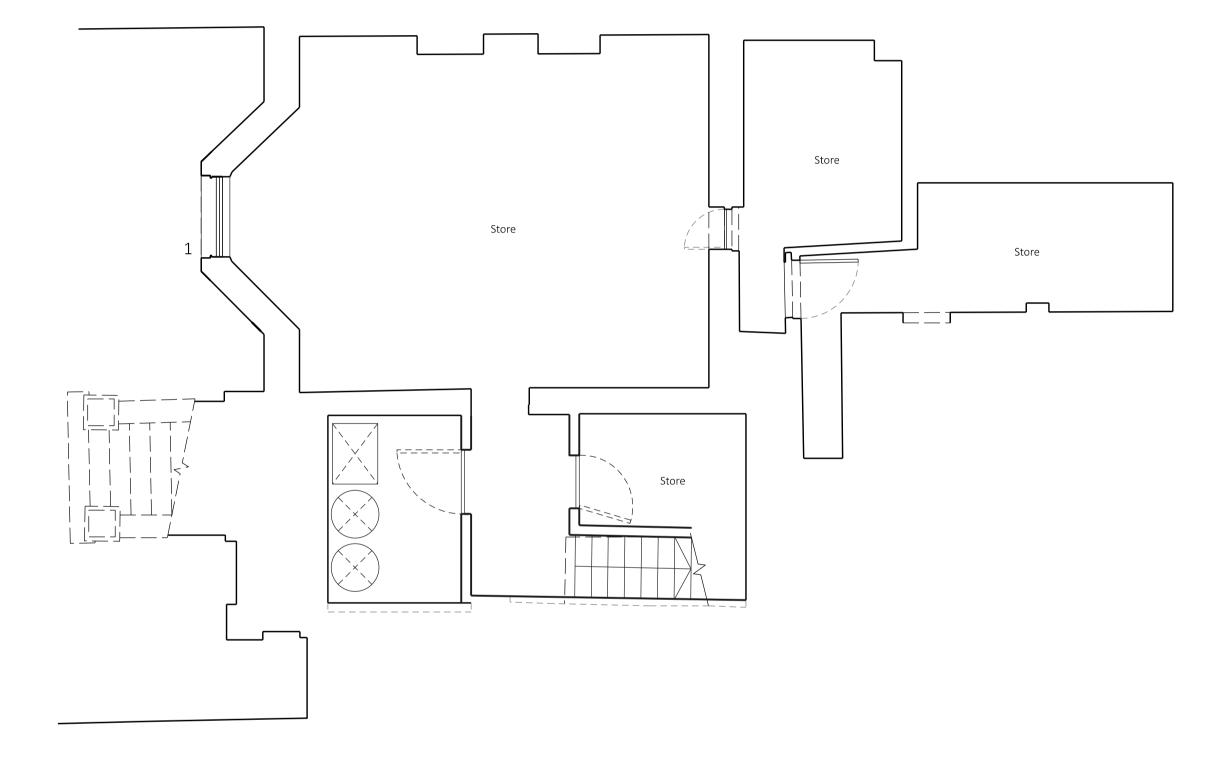

| Refer to Health and                                   | Safety Plan     |                      |         |           |
|-------------------------------------------------------|-----------------|----------------------|---------|-----------|
| NOTES:                                                |                 |                      |         |           |
| Key  1 New double glazed time remodeled existing open | nber wi<br>ning | ndow to              |         |           |
|                                                       |                 |                      |         |           |
|                                                       |                 |                      |         |           |
|                                                       |                 |                      |         |           |
|                                                       |                 |                      |         |           |
|                                                       |                 |                      |         |           |
|                                                       |                 |                      |         |           |
|                                                       |                 |                      |         |           |
|                                                       |                 |                      |         |           |
| REV DATE DETAIL                                       |                 |                      | DRN C   | нк        |
|                                                       |                 |                      |         |           |
|                                                       |                 |                      |         |           |
|                                                       |                 |                      |         |           |
|                                                       |                 |                      |         |           |
|                                                       |                 |                      |         |           |
|                                                       |                 |                      |         |           |
|                                                       |                 |                      |         |           |
|                                                       |                 |                      |         |           |
|                                                       |                 |                      |         |           |
|                                                       |                 |                      |         |           |
|                                                       |                 |                      |         |           |
|                                                       |                 |                      |         |           |
|                                                       |                 |                      |         |           |
|                                                       |                 |                      |         |           |
|                                                       |                 |                      |         |           |
|                                                       |                 |                      |         |           |
|                                                       |                 |                      |         |           |
|                                                       |                 |                      |         |           |
|                                                       |                 |                      |         |           |
| PROJECT TITLE                                         |                 |                      |         |           |
| Nassington Road                                       |                 |                      |         |           |
| DRAWING TITLE                                         |                 |                      |         |           |
| Proposed Basement                                     |                 |                      |         |           |
| DATE 051224                                           |                 | SCALE<br>1:50        |         | A1        |
| STATUS                                                |                 | 1:100<br>drawn<br>BV | © CHECK | A3<br>(EE |
| Planning                                              |                 | DV                   | INIR    |           |

# Beasley Dickson Architects

Address PROJECT EMAIL:

info@beasleydickson.com

Kev

,

1 New double glazed internal timber window to new opening within bike store

2 New double glazed timber window to remodeled existing opening

3 New double glazed timber window to existing opening

4 Replacement GF rear extension

5 New windows to rear extension

6 New timber doors to rear extension

7 New rooflight above

REV DATE DETAIL DRN CHK

PROJECT TITLE

Nassington Road

\_\_\_\_\_

Proposed Ground Floor Plan

 DATE
 SCALE

 051224
 1:50
 @A1

 1:100
 @A3

 STATUS
 DRAWN
 CHECKED

 Planning
 BV
 MB