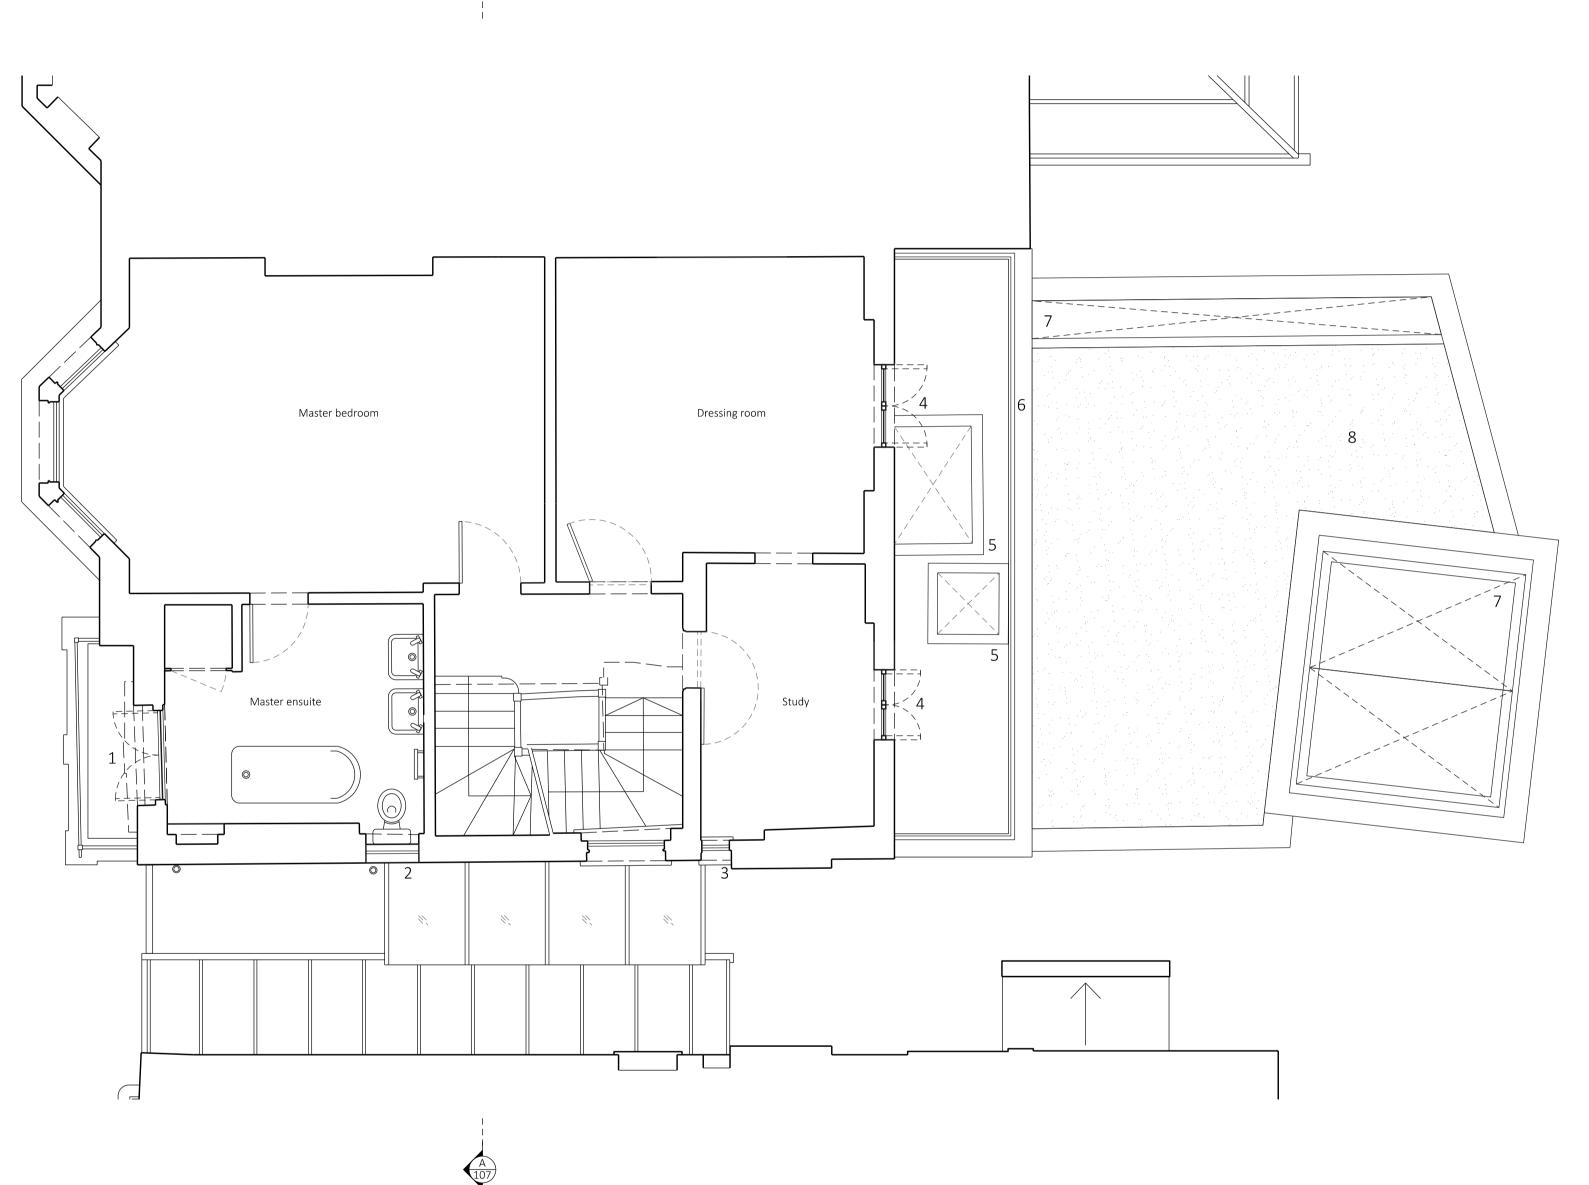

1 Replacement of double glazed timber french doors to match existing

2 New window to new opening with obscured glass

3 New obscured glass window to existing opening

4 New double glazed timber French doors to remodeled opening

5 New walk on flat rooflight

6 New railing to existing terrace

7 New low profile flat rooflight

8 Green roof to flat roof extension

REV DATE DETAIL DRN CHK

Nassington Road Proposed First Floor Plan DATE 051224

SCALE
1:50 @A1
1:100 @A3

DRAWN CHECKED
BV MB Planning DRAWING NUMBER 103\_PL103