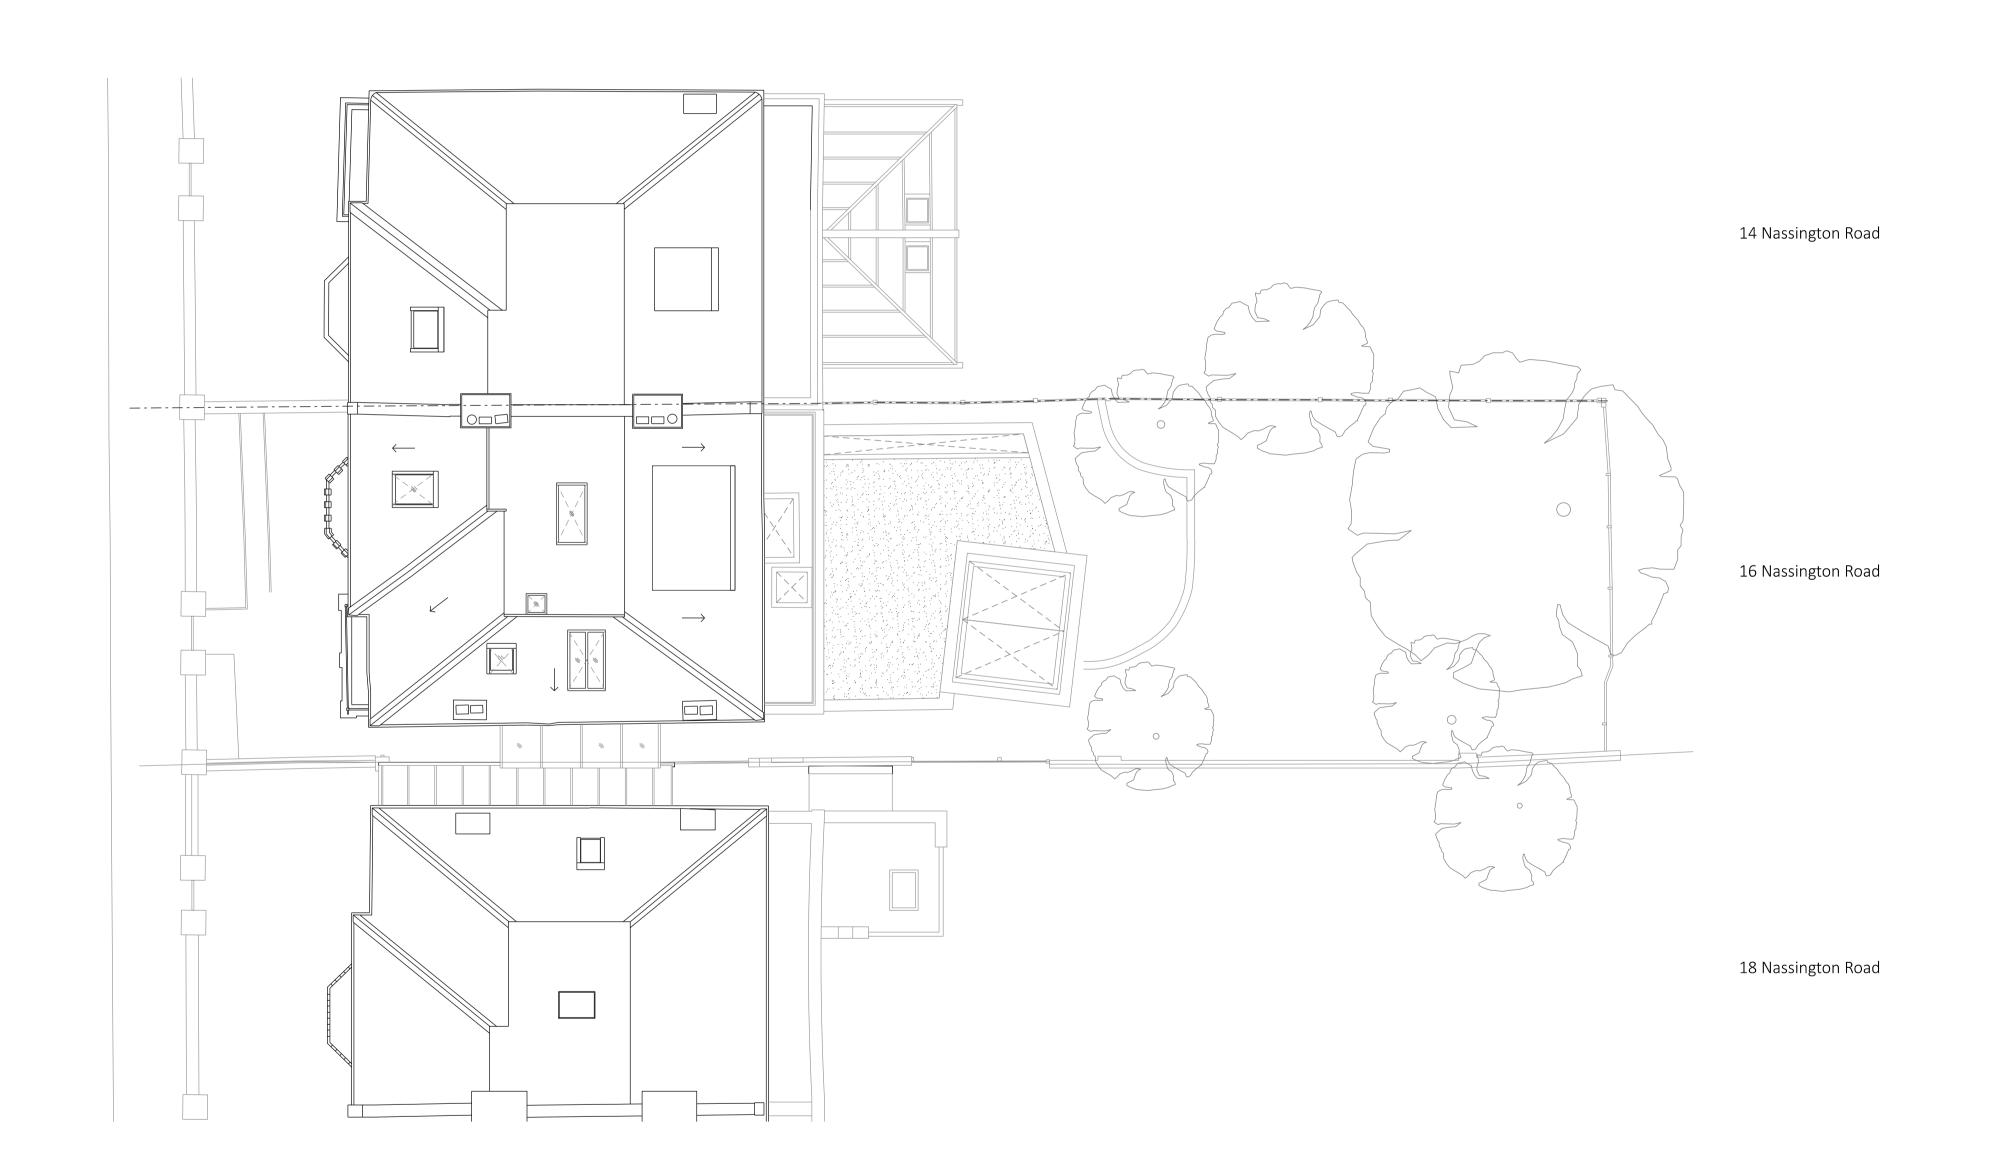

01 Proposed Site Plan

| IN ADDITION TO THE HAZA             | ADDC / DICKC                    |
|-------------------------------------|---------------------------------|
| NORMALLY ASSOCIATED                 | WITH THE TYPES                  |
| OF WORK DETAILED ON T               | HIS DRAWING                     |
| NOTE THE FOLLOWING:                 |                                 |
| Significant Residual Risks:         |                                 |
| olgi illiodi i ritoriada i ritorio. |                                 |
|                                     |                                 |
|                                     |                                 |
|                                     |                                 |
|                                     |                                 |
|                                     |                                 |
| Action to be Taken:                 |                                 |
|                                     |                                 |
|                                     |                                 |
|                                     |                                 |
|                                     |                                 |
|                                     | Refer to Health and Safety Plan |