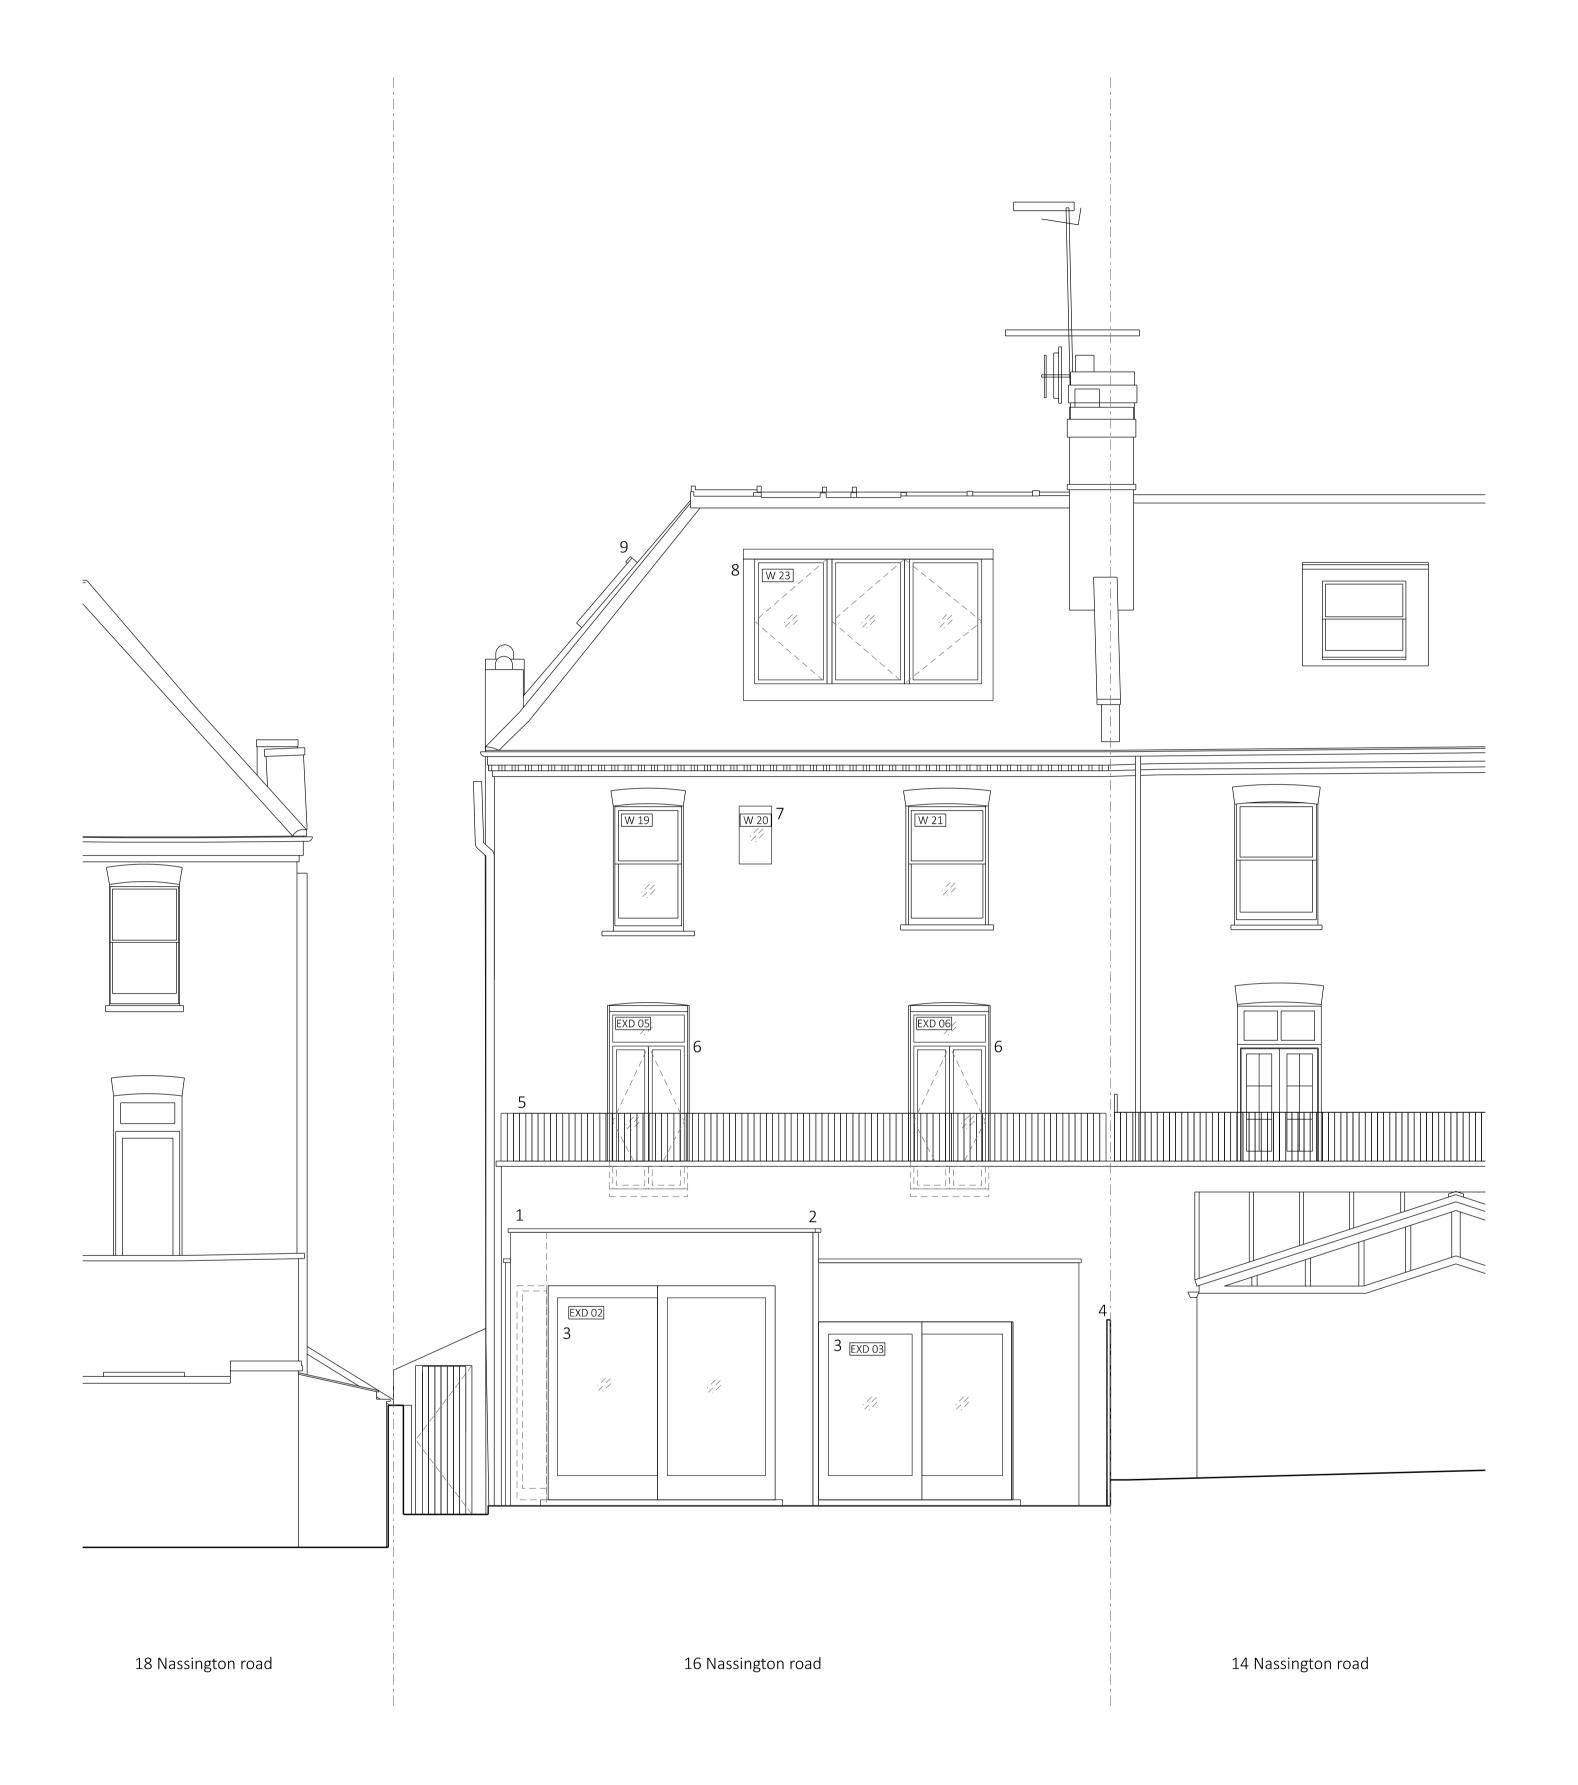

### Beasley Dickson Architects

Address
PROJECT EMAIL:

scale: metres

info@beasleydickson.com

01 Proposed North Elevation

| SAFETY HEALTH                                                                                                                       | I AND ENVIRONMENTAL INFORMATION: |  |  |  |  |
|-------------------------------------------------------------------------------------------------------------------------------------|----------------------------------|--|--|--|--|
| IN ADDITION TO THE HAZARDS / RISKS<br>NORMALLY ASSOCIATED WITH THE TYPES<br>OF WORK DETAILED ON THIS DRAWING<br>NOTE THE FOLLOWING: |                                  |  |  |  |  |
| Significant Residual Risks:                                                                                                         |                                  |  |  |  |  |
|                                                                                                                                     |                                  |  |  |  |  |
|                                                                                                                                     |                                  |  |  |  |  |
|                                                                                                                                     |                                  |  |  |  |  |
| Action to be Taken:                                                                                                                 |                                  |  |  |  |  |
|                                                                                                                                     |                                  |  |  |  |  |
|                                                                                                                                     |                                  |  |  |  |  |
|                                                                                                                                     | Refer to Health and Safety Plan  |  |  |  |  |

1 New windows to rear extension 2 Replacement GF rear extension

3 New timber doors to rear extension

4 New fence to boundary

5 New railing to existing terrace

6 New double glazed timber French doors to remodeled existing opening

7 New double glazed timber window to remodeled opening

8 New dormer with double glazed timber windows to rear elevation

9 Replacement sloping rooflight to existing opening within permitted development rules

DRN CHK REV DATE DETAIL

PROJECT TITLE Nassington Road

DRAWING TITLE

Existing North Elevation

| DATE     | SCALE |      |
|----------|-------|------|
| 081225   | 1:50  | (    |
| 001223   | 1:100 | (    |
| STATUS   | DRAWN | CHEC |
| Planning | BV    | ME   |