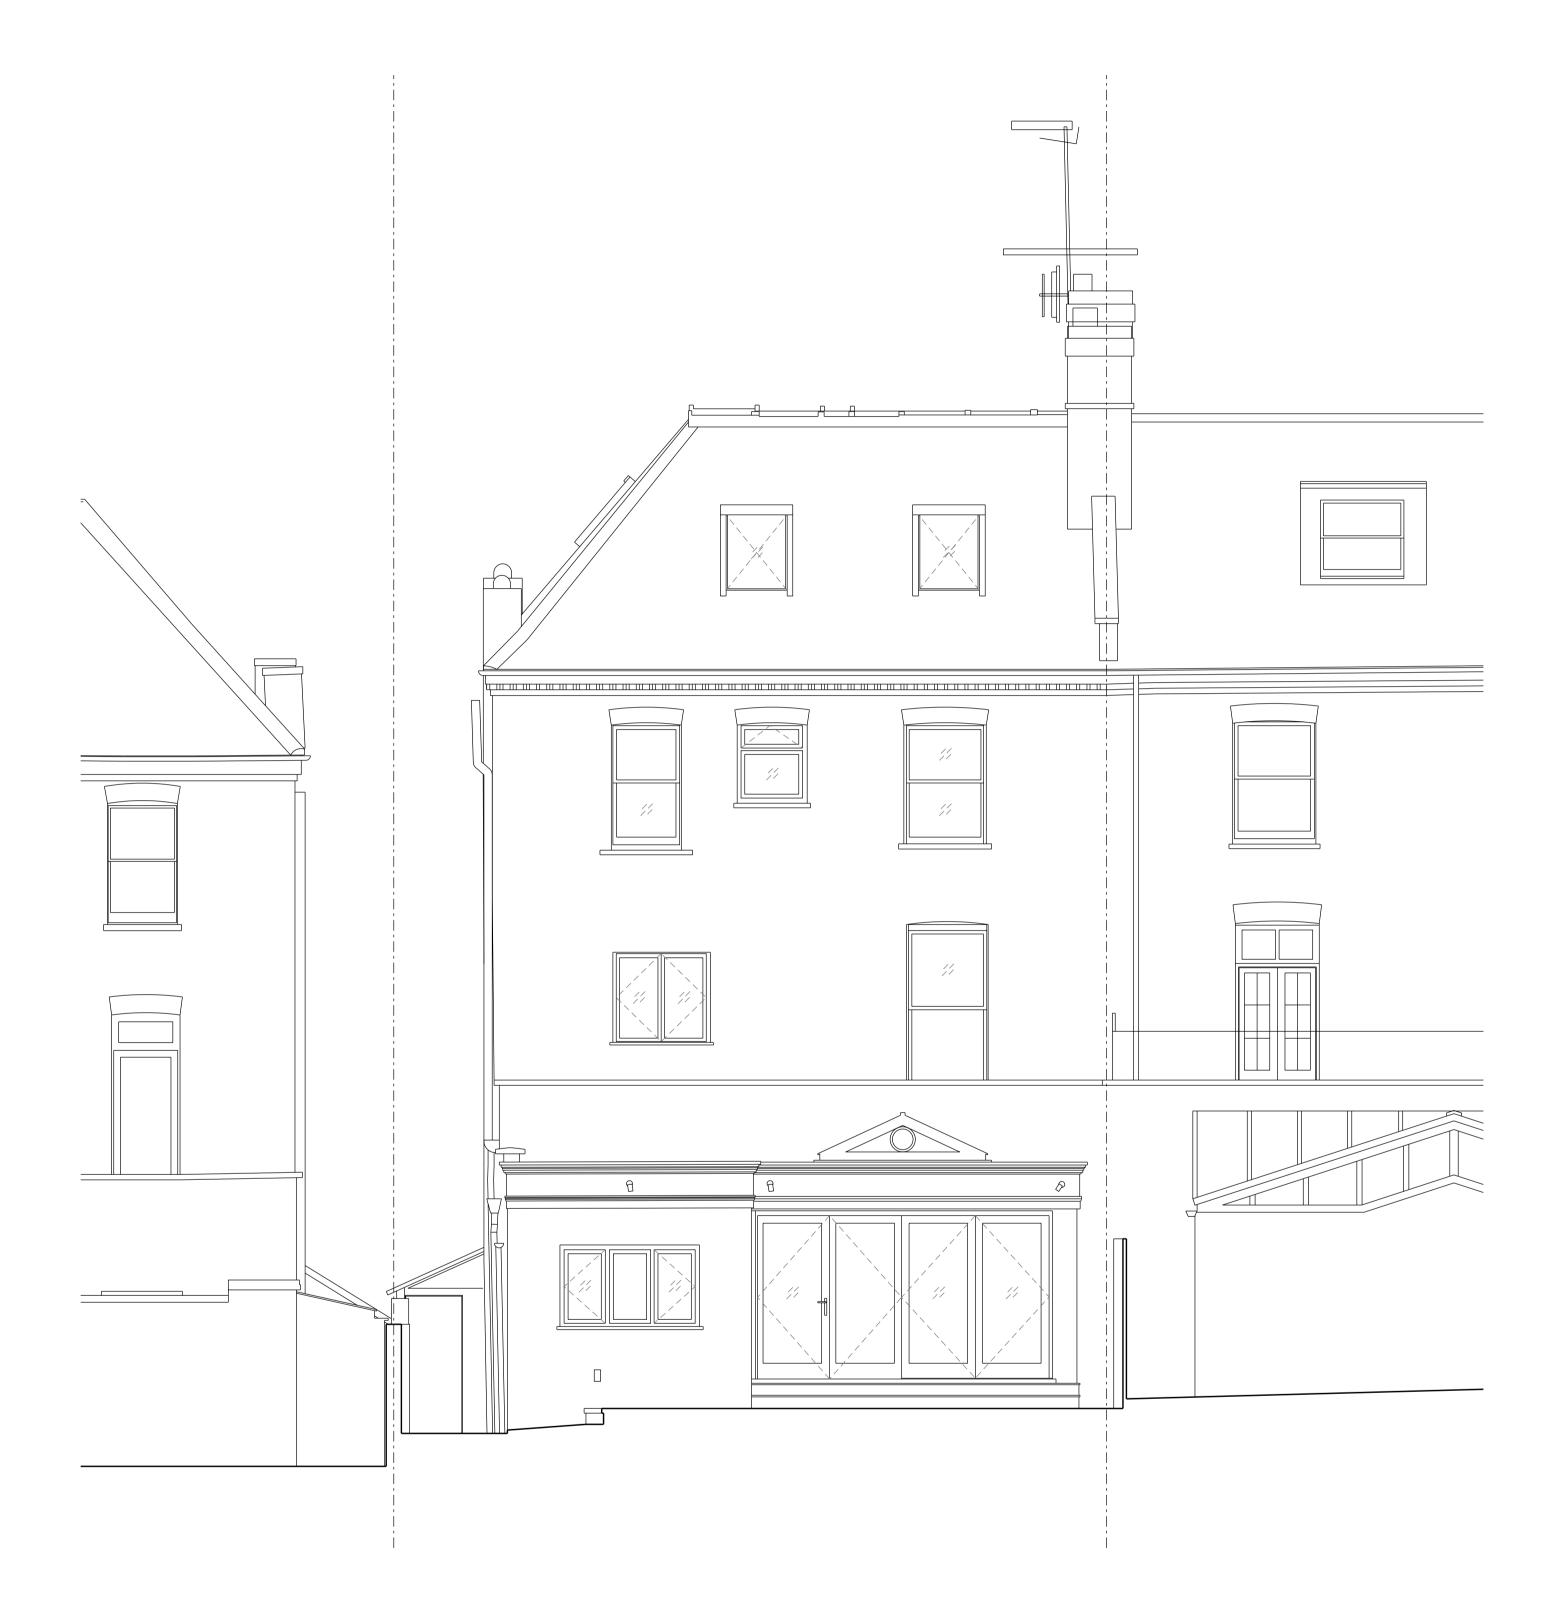

|
| <sup>date</sup><br>051224                                                                                    |                                 | SCALE<br>1:50<br>1:100 | @A1            |
| STATUS                                                                                                       |                                 | 1:100<br>drawn<br>BV   | @A3<br>CHECKED |
| Planning                                                                                                     |                                 | ע                      | MB             |
| drawing number 103_PL010                                                                                     |                                 | REVISION               |                |



# **Beasley Dickson Architects**



01 Existing North Elevation

scale: metres

| SAFETY HEALTH                                                                                 | AND ENVIRONMENTAL               | . INFORMA     | TION:         |
|-----------------------------------------------------------------------------------------------|---------------------------------|---------------|---------------|
| IN ADDITION TO THE HAZ<br>NORMALLY ASSOCIATED<br>OF WORK DETAILED ON 1<br>NOTE THE FOLLOWING: | WITH THE TYPES<br>THIS DRAWING  |               |               |
| Significant Residual Risks:                                                                   |                                 |               |               |
|                                                                                               |