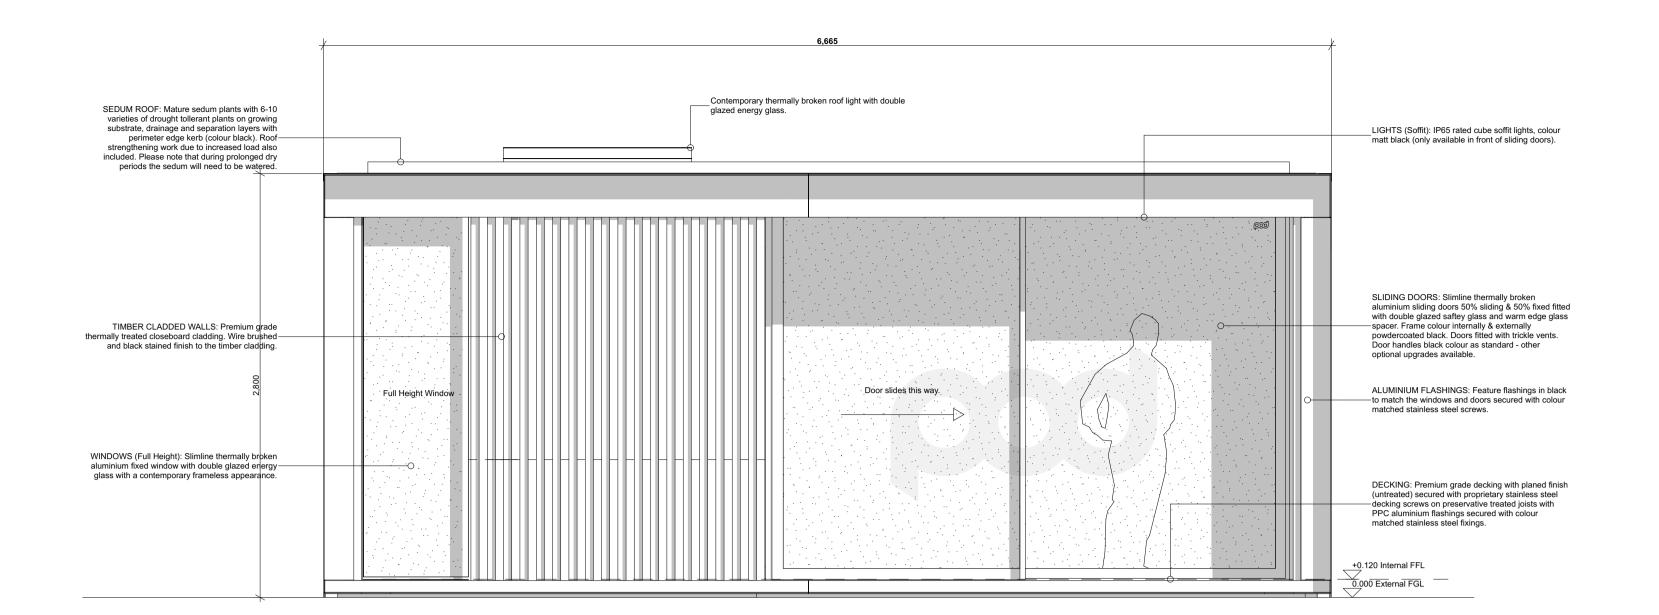

SEDUM ROOF: Mature sedum plants with 6-10 vanieties of drought tolleant plants on growing and super partial plants on the subsequent properties of the sedum valid read to be vestered.

Maintenance free cladding in black. This is class 0 fire rated.