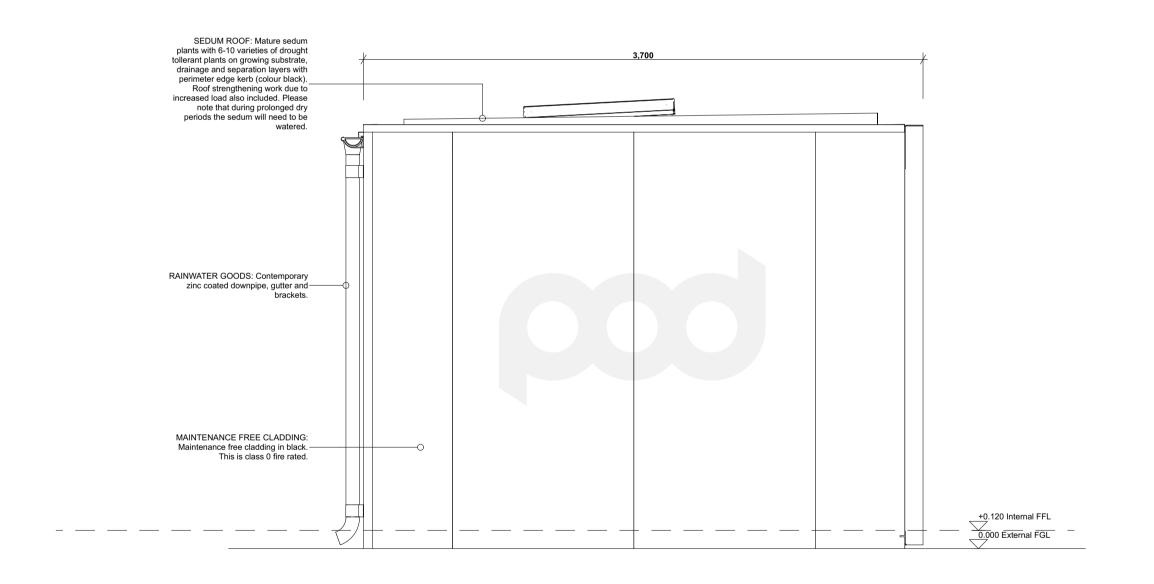

SEDUM ROOF: Mature sedum plants with 6-10 vanieties of drought tolleant plants on growing and super partial plants on the subsequent properties of the sedum valid read to be vestered.

Maintenance free cladding in black. This is class 0 fire rated.