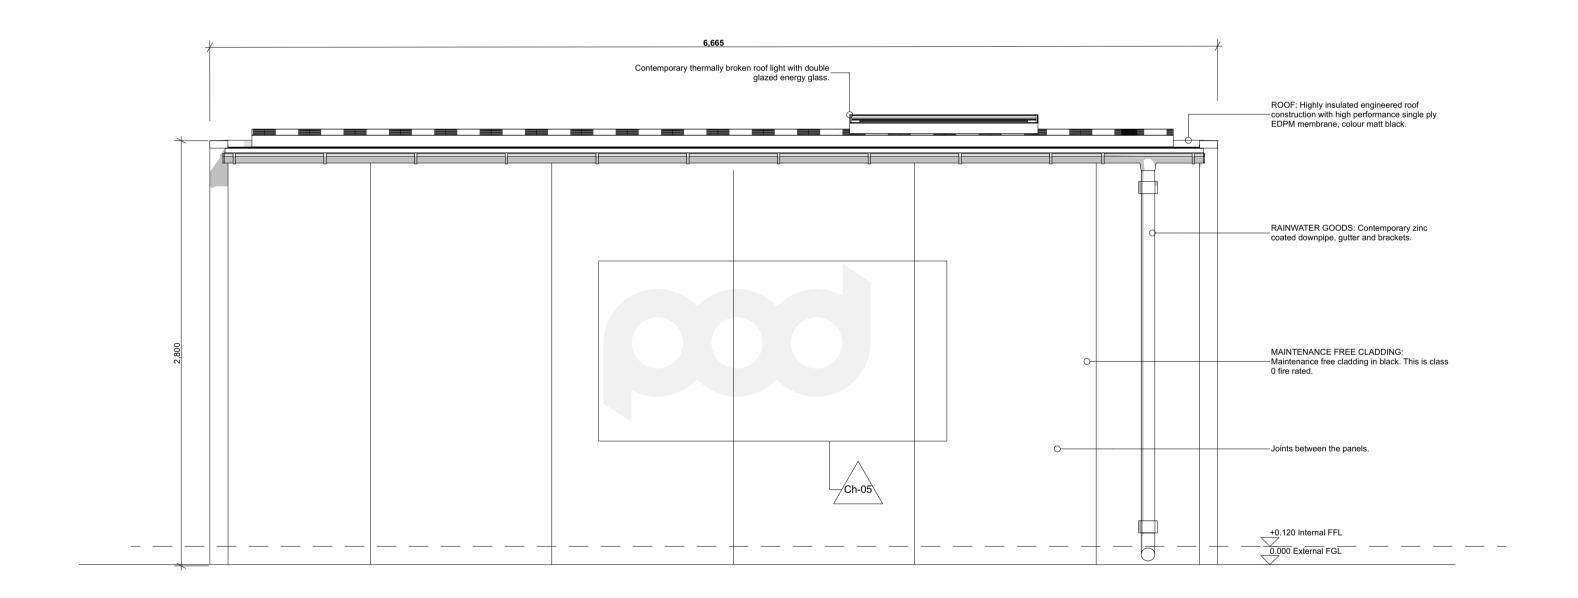

SEDUM ROOF: Mature sedum plants with 6-10 vanieties of drought tolleant plants on growing and super partial plants on the subsequent properties of the sedum valid read to be vestered.

Maintenance free cladding in black. This is class 0 fire rated.