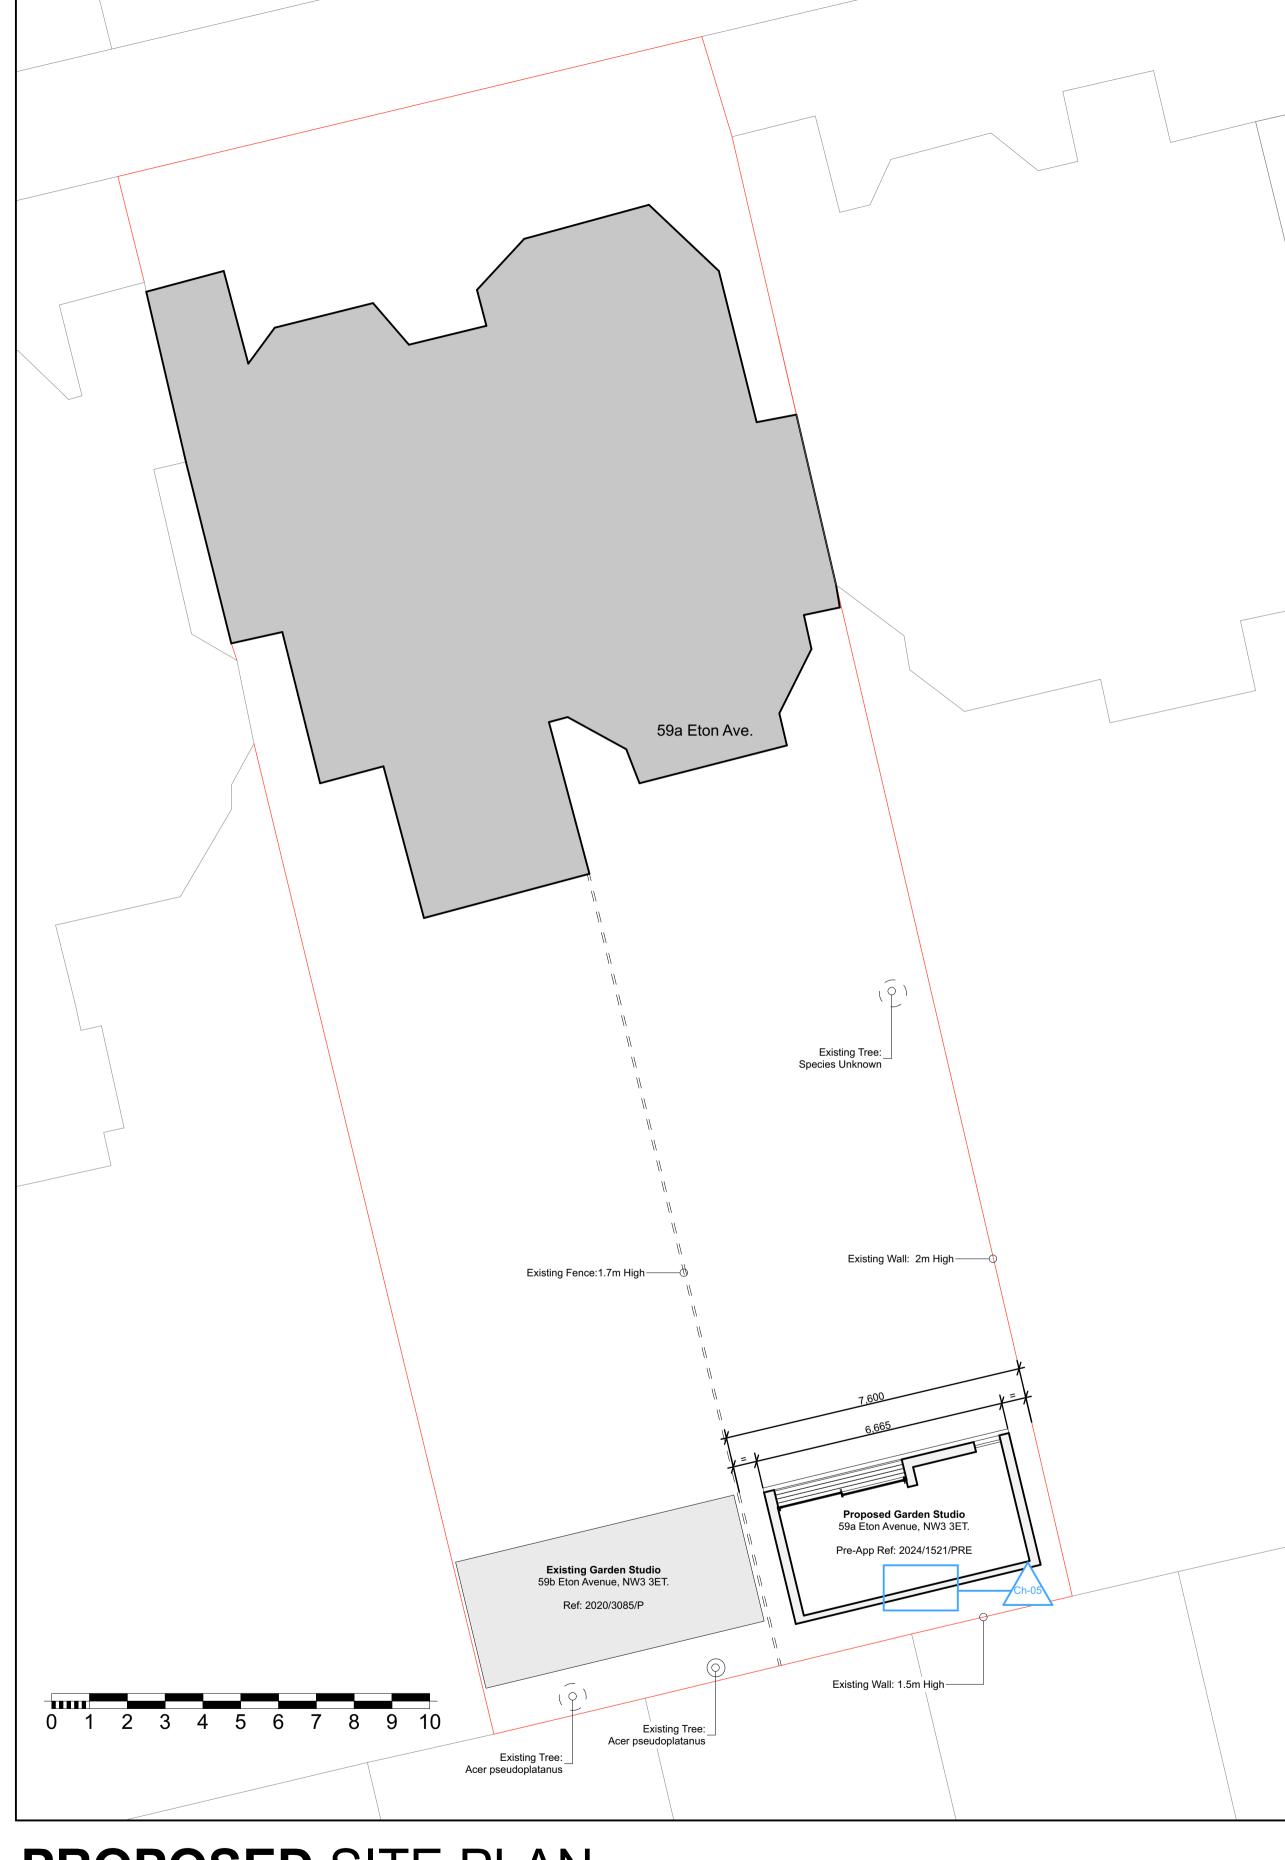

**EXISTING** SITE PLAN

PROPOSED SITE PLAN

| 04    | Ch-05     | ASHP removed on client / planners request. | 13/01/2025 | LG          | S3     |            |
|-------|-----------|--------------------------------------------|------------|-------------|--------|------------|
| 03    |           |                                            | 23/12/2024 | AH          | S3     |            |
| 02    |           |                                            | 03/10/2024 | AH          | S3     |            |
| 01    |           |                                            | 13/09/2024 | AH          | S3     |            |
| RevID | Change ID | Change Name                                | Issue Date | Modified by | Status | Approved b |