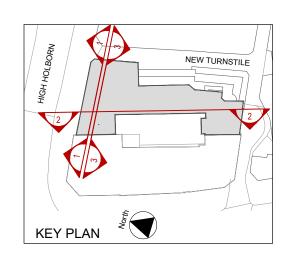

**SECTIONAL ELEVATION 1** 

**SECTIONAL ELEVATION 2** 

MountfordPigott HOLBORN

ROOF BAR
PROPOSED ROOF TERRACE
SECTIONAL ELEVATIONS

2468-MP-DR-P004-P03

1:100 @ A3

17/06/24