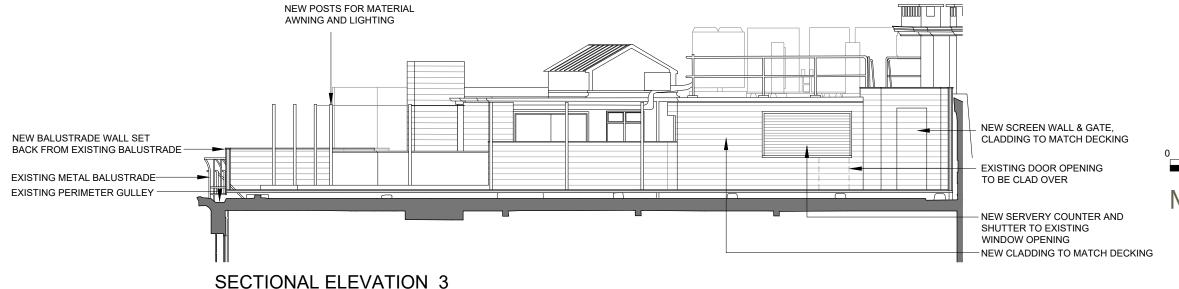

**SECTIONAL ELEVATION 1** 

**SECTIONAL ELEVATION 2** 

MountfordPigott HOLBORN

ROOF BAR
PROPOSED ROOF TERRACE
SECTIONAL ELEVATIONS

2468-MP-DR-P004-P03

1:100 @ A3

17/06/24