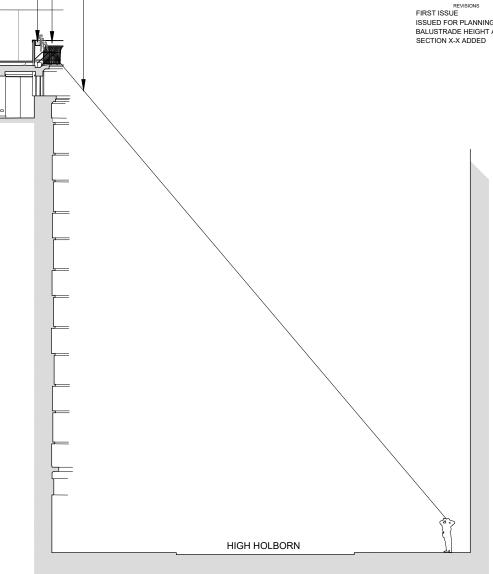

NEW PLANTERS WITH TRAILING PLANTS

SET BACK BEHIND EXISTING BALUSTRADE

SIGHTLINE FROM HIGH HOLBORN NORTH SIDE

NEW LEAD CLAD BALUSTRADE

SECTION X-X