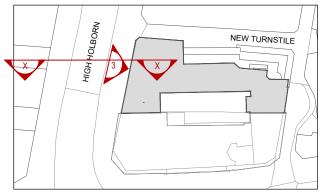

NEW PLANTERS WITH TRAILING PLANTS

SET BACK BEHIND EXISTING BALUSTRADE

SIGHTLINE FROM HIGH HOLBORN NORTH SIDE

NEW LEAD CLAD BALUSTRADE

SECTION X-X