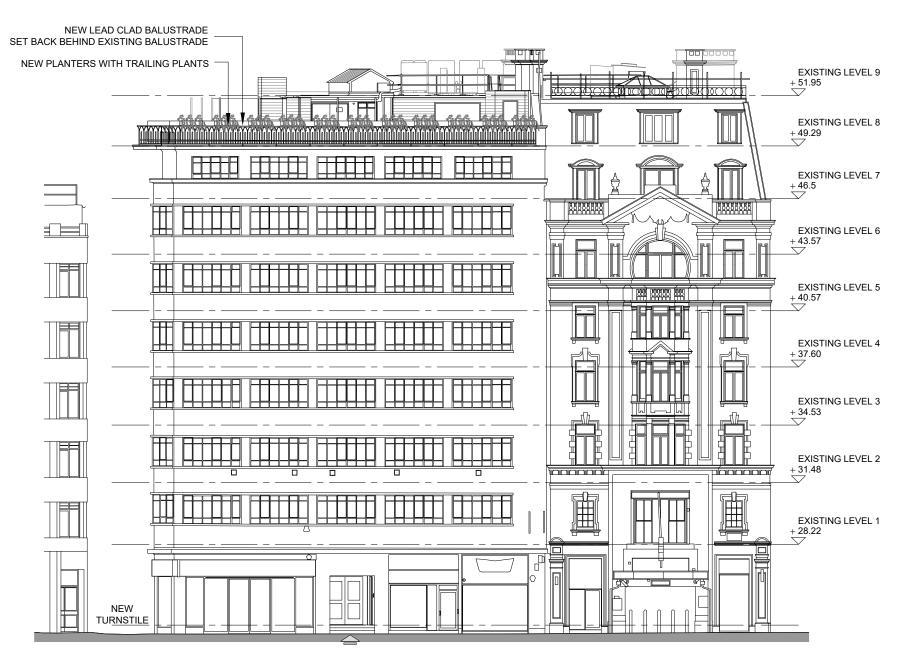

**ELEVATION 3 (NORTH)** 

 Mountford Pigott LLP 2024 Reproduction in whole or in part by any means is prohibited without the prior permission of Mountford Pigott LLP.

This drawing is only to the stated scale if it is printed correctly. MPLLP cannot accept responsibility for the incorrect scaling of drawings printed by third parties.

NEW PLANTERS WITH TRAILING PLANTS

SET BACK BEHIND EXISTING BALUSTRADE

SIGHTLINE FROM HIGH HOLBORN NORTH SIDE

NEW LEAD CLAD BALUSTRADE

SECTION X-X