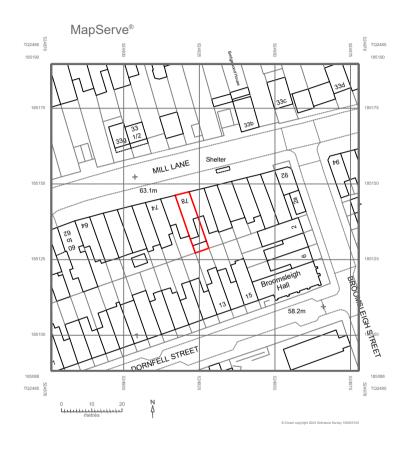

#### **LOCATION** PLAN

1:1250 @ A4

| REFERENCE: | 78 N       | IILL LANE, LONDON NW6 1NL, UK |
|------------|------------|-------------------------------|
| TITLE:     | LOC<br>PLA | ATION AND BLOCK<br>NS         |
| PROJECT No | 3449       | DATE: 20-12-2024              |
| SHEET No   | E (        | 00                            |