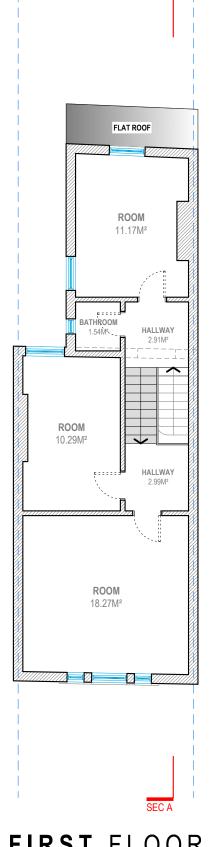

DRAWN BY

ABB

ROOF PLAN

GROUND G.I.A = 55.50M<sup>2</sup> FLOOR

FIRST FLOOR
G.I.A = 50.96M<sup>2</sup>

Address - Unit 4, Grosvenor Way, London E5 9ND Phone - 020 3781 8008
E-mail - office@redwoodsprojects.co.uk
Web - www.redwoodsprojects.co.uk

| REFERENCE: | 78 N | MILL LANE, LONDON NW6 1NL, UK |
|------------|------|-------------------------------|
| TITLE:     |      | STING DRAWINGS<br>OR PLANS    |
| PROJECT No | 3449 | DATE: 20-12-2024              |
| SHEET No   | E    | 01                            |