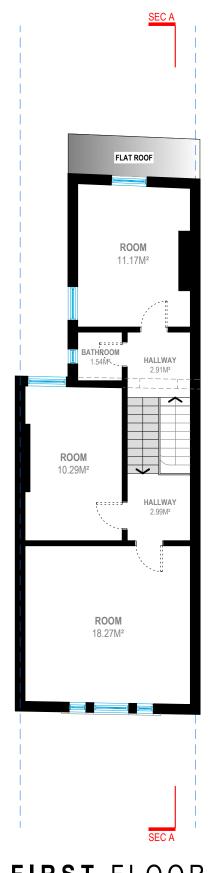

DRAWN BY

ABB

ROOF PLAN

GROUND G.I.A = 55.50M<sup>2</sup> FLOOR

FIRST FLOOR
G.I.A = 50.96M<sup>2</sup>

Address - Unit 4, Grosvenor Way, London E5 9ND Phone - 020 3781 8008
E-mail - office@redwoodsprojects.co.uk
Web - www.redwoodsprojects.co.uk

Any errors on Dimensions to be reported to the Architect prior to commencement of Works. Dimensions and areas are based on survey information. This drawing is copyright ® Redwoods Projects. All dimensions to be checked on site Prior work.

| REFERENCE: | 78 N | MILL LANE, LONDON NW6 1NL, UK |
|------------|------|-------------------------------|
| TITLE:     |      | STING DRAWINGS<br>OR PLANS    |
| PROJECT No | 3449 | DATE: 20-12-2024              |
| SHEET No   | E    | 01                            |