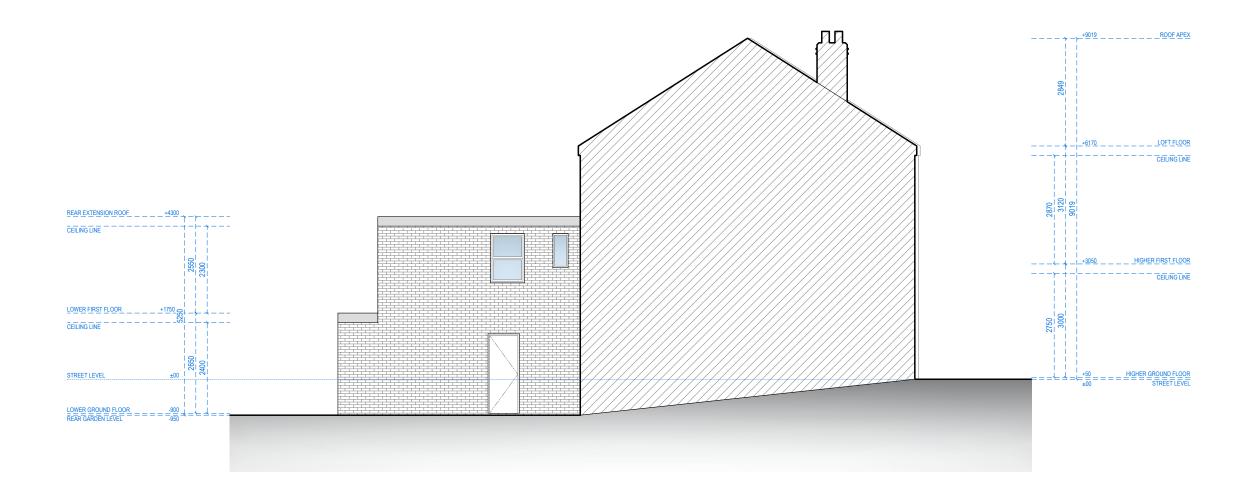

## LEFT-SIDE ELEVATION

Address - Unit 4, Grosvenor Way, London E5 9ND Phone - 020 3781 8008

E-mail - office@redwoodsprojects.co.uk Web - www.redwoodsprojects.co.uk

| REFERENCE: | 78 N | MILL LANE, LONDON NW6 1NL, UK |
|------------|------|-------------------------------|
| TITLE:     |      | DPOSED DRAWINGS<br>VATION     |
| PROJECT No | 3449 | DATE: 08-01-2025              |
| SHEET No   | Р (  | 03                            |

## RIGHT-SIDE ELEVATION

Address - Unit 4, Grosvenor Way, London E5 9ND Phone - 020 3781 8008 E-mail - office@redwoodsprojects.co.uk Web - www.redwoodsprojects.co.uk

Any errors on Dimensions to be reported to the Architect prior to commencement of Works. Dimensions and areas are based on survey information. This drawing is copyright @ Redwoods Projects. All dimensions to be checked on site Prior work.