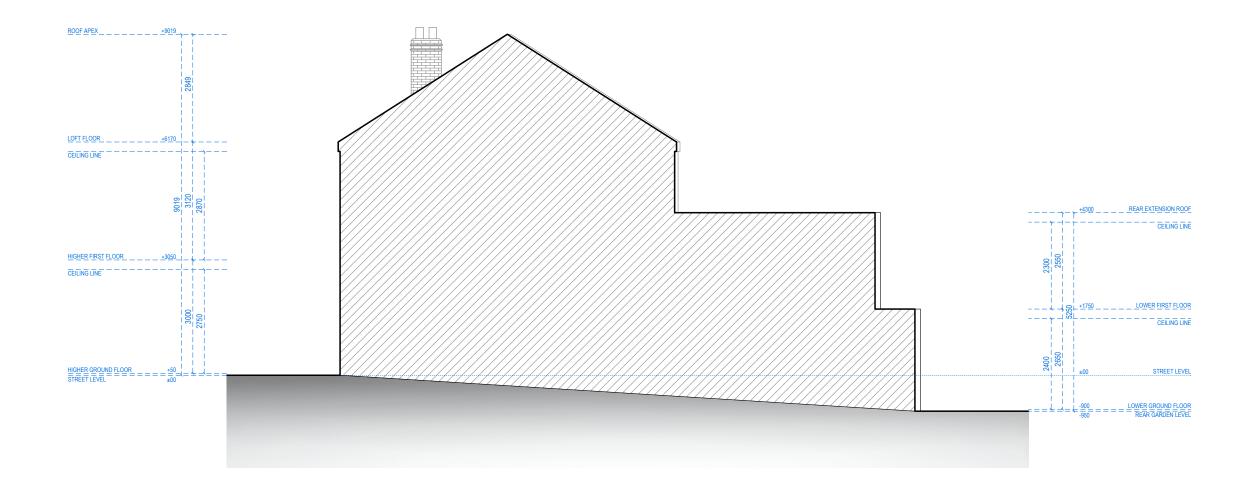

## RIGHT-SIDE ELEVATION

Address - Unit 4, Grosvenor Way, London E5 9ND Phone - 020 3781 8008
E-mail - office@redwoodsprojects.co.uk
Web - www.redwoodsprojects.co.uk

| REFERENCE: | 78 N | MILL LANE, LONDON NW6 1NL, UK |
|------------|------|-------------------------------|
| TITLE:     |      | STING DRAWINGS<br>VATIONS     |
| PROJECT No | 3449 | DATE: 20-12-2024              |
| SHEET No   | Е    | 02                            |