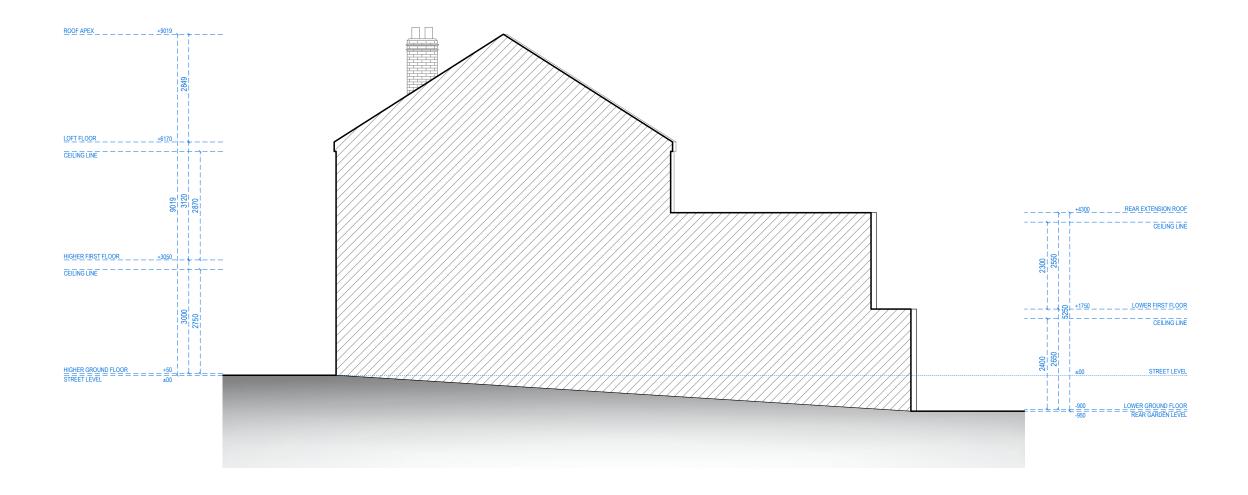

## RIGHT-SIDE ELEVATION

Address - Unit 4, Grosvenor Way, London E5 9ND Phone - 020 3781 8008 E-mail - office@redwoodsprojects.co.uk Web - www.redwoodsprojects.co.uk

Any errors on Dimensions to be reported to the Architect prior to commencement of Works. Dimensions and areas are based on survey information. This drawing is copyright @ Redwoods Projects. All dimensions to be checked on site Prior work.