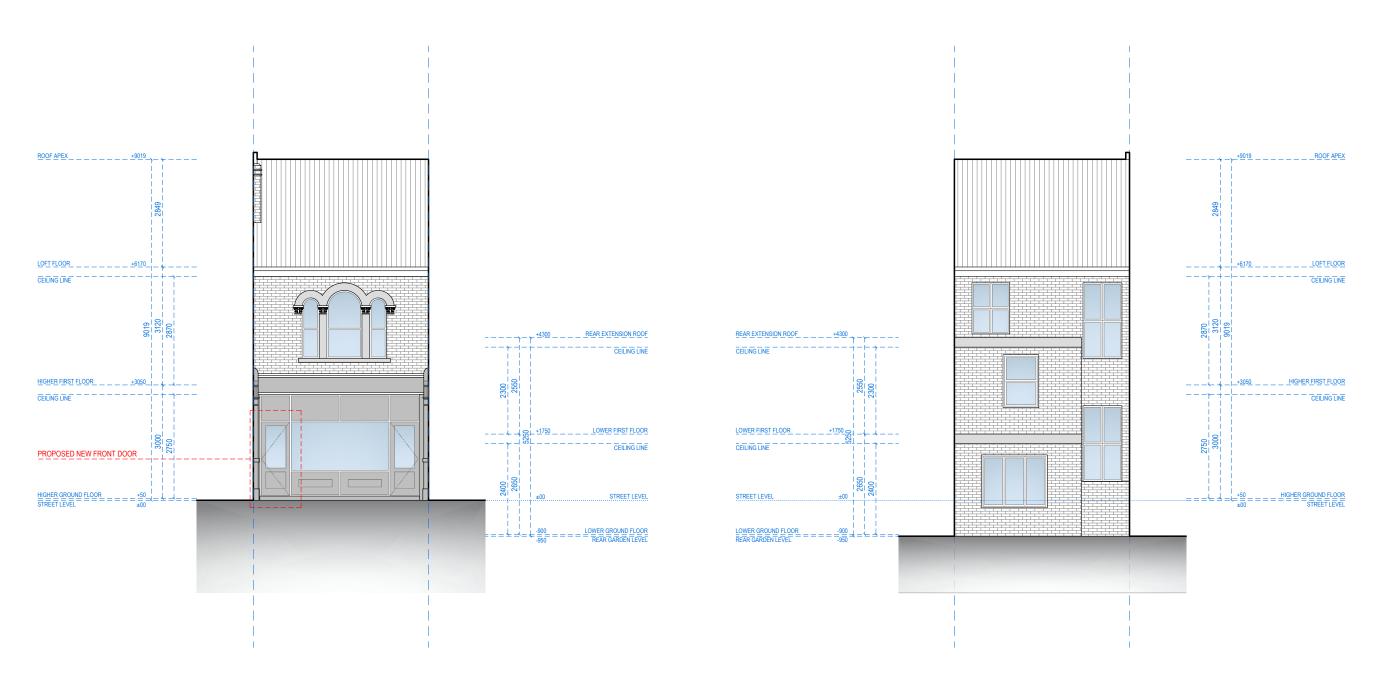

#### FRONT ELEVATION

#### REAR ELEVATION

Address - Unit 4, Grosvenor Way, London E5 9ND Phone - 020 3781 8008 E-mail - office@redwoodsprojects.co.uk

Web - www.redwoodsprojects.co.uk

Any errors on Dimensions to be reported to the Architect prior to commencement of Works.

Dimensions and areas are based on survey information.
This drawing is copyright © Redwoods Projects.

All dimensions to be checked on site Prior work.

| REFERENCE: | 78 N | IILL LANE, LONDON NW6 1NL, UK |
|------------|------|-------------------------------|
| TITLE:     |      | POSED DRAWINGS<br>OR PLANS    |
| PROJECT No | 3449 | DATE: 08-01-2025              |
| SHEET No   | P (  | 01                            |