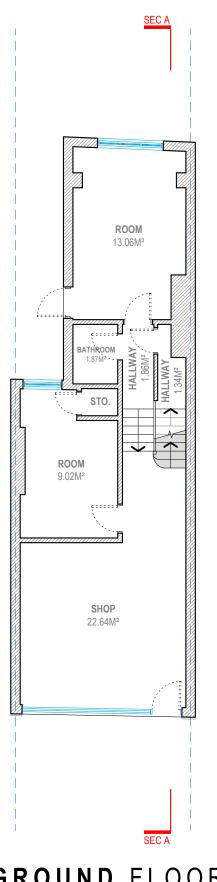

DRAWN BY

ABB

ROOF PLAN

GROUND G.I.A = 55.50M<sup>2</sup> FLOOR

FIRST FLOOR
G.I.A = 50.96M<sup>2</sup>

Address - Unit 4, Grosvenor Way, London E5 9ND Phone - 020 3781 8008
E-mail - office@redwoodsprojects.co.uk
Web - www.redwoodsprojects.co.uk

| REFERENCE: | 78 N | MILL LANE, LONDON NW6 1NL, UK |
|------------|------|-------------------------------|
| TITLE:     |      | STING DRAWINGS<br>OR PLANS    |
| PROJECT No | 3449 | DATE: 20-12-2024              |
| SHEET No   | E    | 01                            |