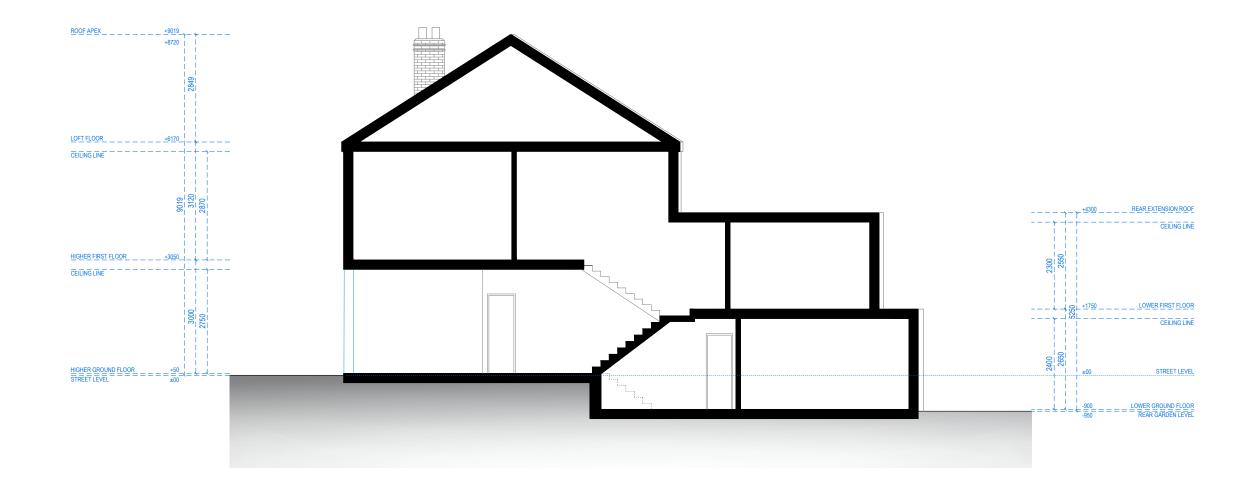

## SECTION A-A

Address - Unit 4, Grosvenor Way, London E5 9ND Phone - 020 3781 8008

E-mail - office@redwoodsprojects.co.uk Web - www.redwoodsprojects.co.uk

FIRST FLOOR
G.I.A = 50.96M<sup>2</sup>

ROOF PLAN

# SECTION A-A

Address - Unit 4, Grosvenor Way, London E5 9ND Phone - 020 3781 8008

E-mail - office@redwoodsprojects.co.uk Web - www.redwoodsprojects.co.uk