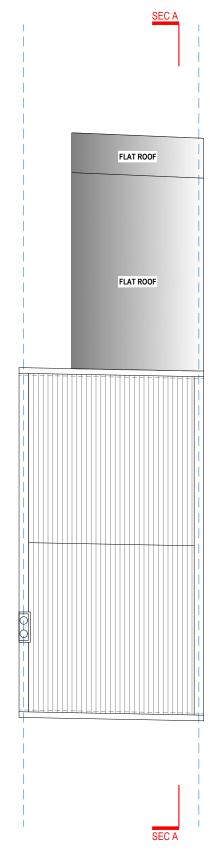

## SECTION A-A

Address - Unit 4, Grosvenor Way, London E5 9ND Phone - 020 3781 8008

E-mail - office@redwoodsprojects.co.uk Web - www.redwoodsprojects.co.uk

FIRST FLOOR
G.I.A = 50.96M<sup>2</sup>

ROOF PLAN

Address - Unit 4, Grosvenor Way, London E5 9ND Phone - 020 3781 8008 E-mail - office@redwoodsprojects.co.uk

Web - www.redwoodsprojects.co.uk

Any errors on Dimensions to be reported to the
Architect prior to commencement of Works.

Dimensions and areas are based on survey information.
This drawing is copyright © Redwoods Projects.

All dimensions to be checked on site Prior work.

| REFERENCE: | 78 N | IILL LANE, LONDON NW6 1NL, UK |
|------------|------|-------------------------------|
| TITLE:     |      | POSED DRAWINGS<br>OR PLANS    |
| PROJECT No | 3449 | DATE: 08-01-2025              |
| SHEET No   | P (  | 01                            |