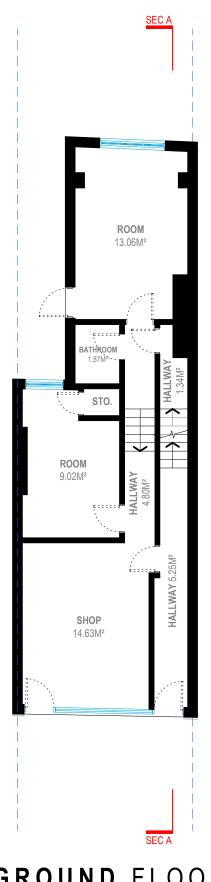

DRAWN BY

ABB

ROOF PLAN

GROUND G.I.A = 55.50M<sup>2</sup> FLOOR

FIRST FLOOR
G.I.A = 50.96M<sup>2</sup>

Address - Unit 4, Grosvenor Way, London E5 9ND Phone - 020 3781 8008
E-mail - office@redwoodsprojects.co.uk
Web - www.redwoodsprojects.co.uk

Any errors on Dimensions to be reported to the Architect prior to commencement of Works. Dimensions and areas are based on survey information. This drawing is copyright ® Redwoods Projects. All dimensions to be checked on site Prior work.

| REFERENCE: | 78 N | MILL LANE, LONDON NW6 1NL, UK |
|------------|------|-------------------------------|
| TITLE:     |      | STING DRAWINGS<br>OR PLANS    |
| PROJECT No | 3449 | DATE: 20-12-2024              |
| SHEET No   | E    | 01                            |