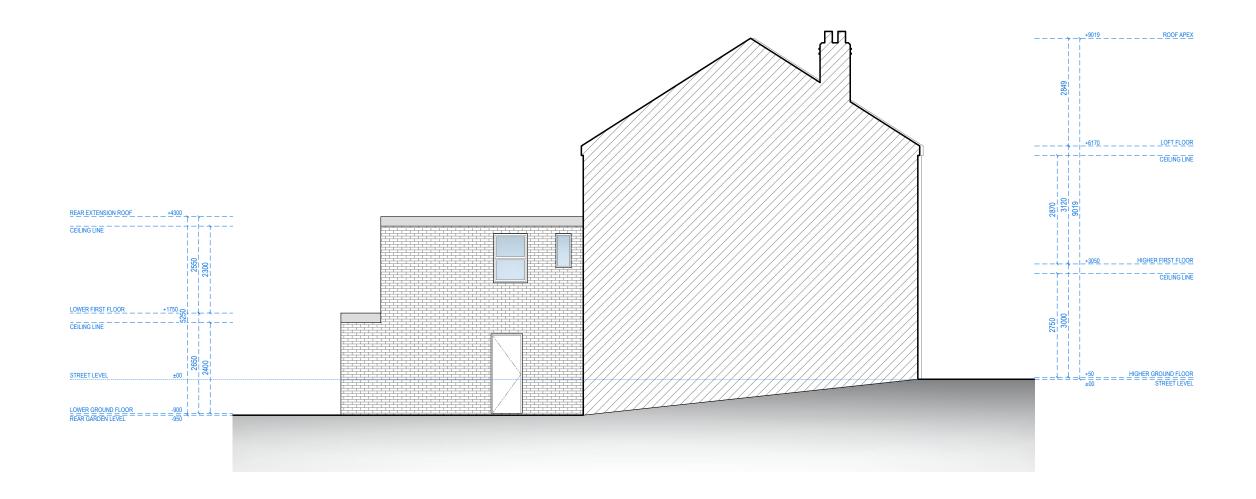

## LEFT-SIDE ELEVATION

Address - Unit 4, Grosvenor Way, London E5 9ND Phone - 020 3781 8008
E-mail - office@redwoodsprojects.co.uk
Web - www.redwoodsprojects.co.uk

| REFERENCE: | 78 N | IILL LANE, LONDON NW6 1NL, UK |
|------------|------|-------------------------------|
| TITLE:     |      | STING DRAWINGS<br>VATION      |
| PROJECT No | 3449 | DATE: 20-12-2024              |
| SHEET No   | E    | 03                            |

| REFERENCE: | 78 N | MILL LANE, LONDON NW6 1NL, UK |
|------------|------|-------------------------------|
| TITLE:     |      | STING DRAWINGS<br>VATIONS     |
| PROJECT No | 3449 | DATE: 20-12-2024              |
| SHEET No   | Е    | 02                            |