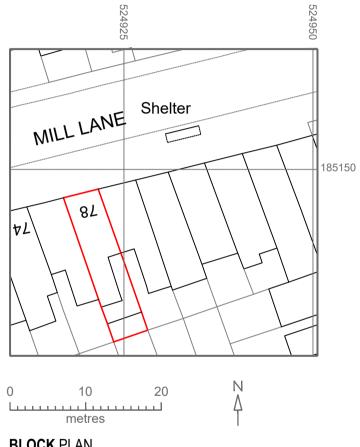

#### **BLOCK** PLAN

1:500 @ A4

Address - Unit 4, Grosvenor Way, London E5 9ND Phone - 020 3781 8008 E-mail - office@redwoodsprojects.co.uk Web - www.redwoodsprojects.co.uk

Any errors on Dimensions to be reported to the Any errors on Dimensions to be reported to the Architect prior to commencement of Works. Dimensions and areas are based on survey information. This drawing is copyright © Redwoods Projects. All dimensions to be checked on site Prior work.

| REFERENCE: | 78 N       | IILL LANE, LONDON NW6 1NL, UK |
|------------|------------|-------------------------------|
| TITLE:     | LOC<br>PLA | ATION AND BLOCK<br>NS         |
| PROJECT No | 3449       | DATE: 20-12-2024              |
| SHEET No   | E (        | 00                            |