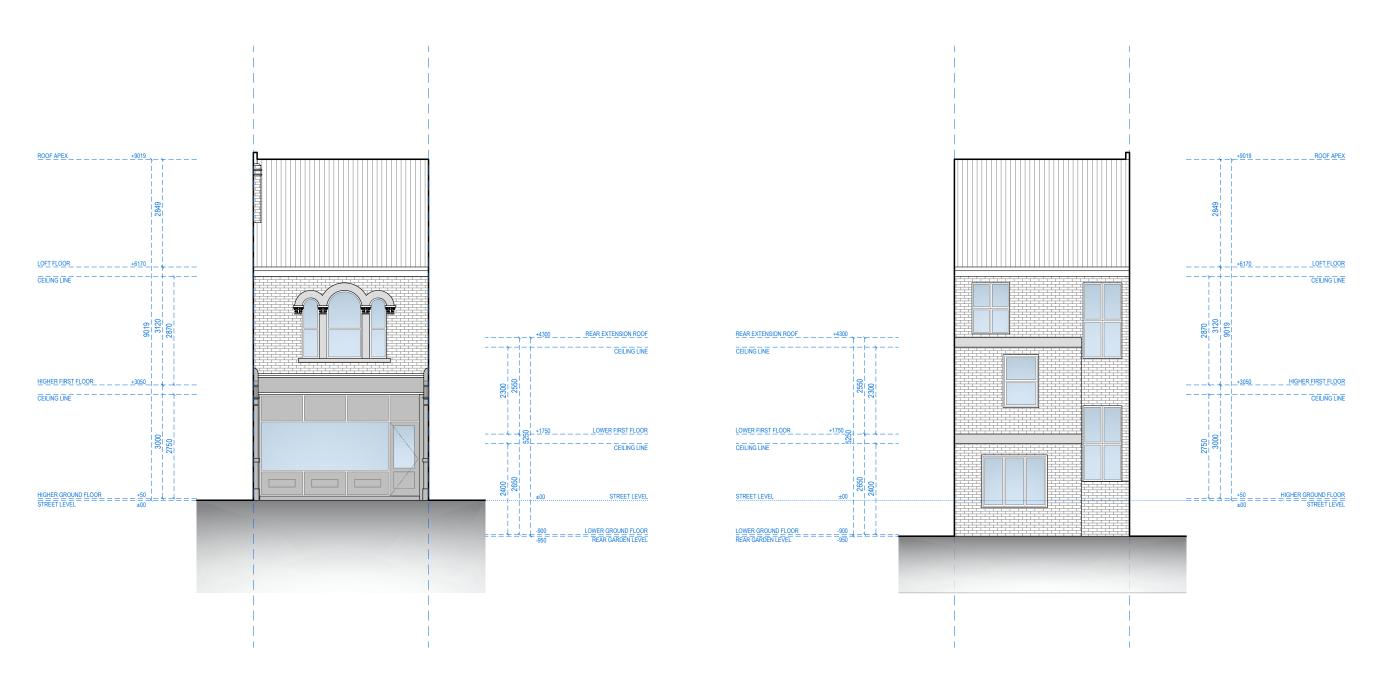

#### FRONT ELEVATION

## REAR ELEVATION

Address - Unit 4, Grosvenor Way, London E5 9ND Phone - 020 3781 8008

E-mail - office@redwoodsprojects.co.uk Web - www.redwoodsprojects.co.uk

Any errors on Dimensions to be reported to the Architect prior to commencement of Works. Dimensions and areas are based on survey information. This drawing is copyright © Redwoods Projects. All dimensions to be checked on site Prior work.

| REFERENCE: | 78 N | MILL LANE, LONDON NW6 1NL, UK |
|------------|------|-------------------------------|
| TITLE:     |      | STING DRAWINGS<br>VATIONS     |
| PROJECT No | 3449 | DATE: 20-12-2024              |
| SHEET No   | Е    | 02                            |