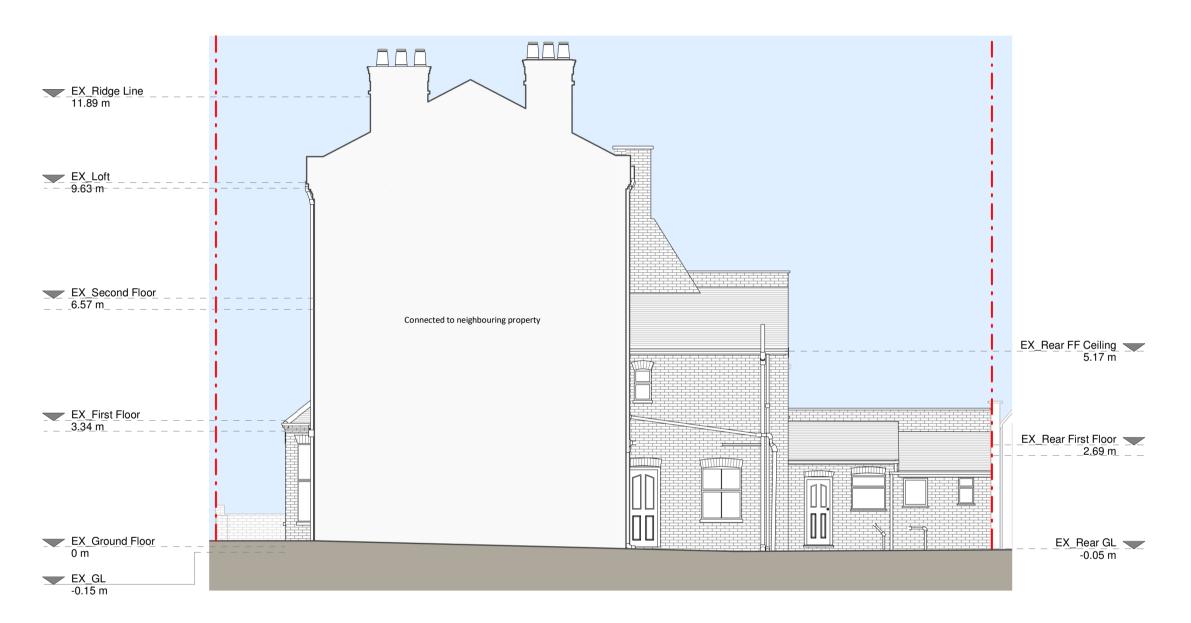

Right Side Elevation

Section A - A

**Rear Elevation** 

Existing Materials:

Brickwork / walls - London stock yellow brick and red brick walls

Pitched roof - Slate tile

Windows - White painted timber framed windows

Print out to actual scale. Do not scale, except unless for Planning purposes. All dimensions to be cross-checked on-site prior to manufacture and construction. Any discrepancies to be reported to RESI immediately.

Windows - White painted timber framed winc

Doors - White painted timber framed doors

RWP / Gutters / Fascias - Black cast iron
downpipes and gutters, grey uPVC down
pipes and gutters, black cast iron SVP, Black
painted timber fascia