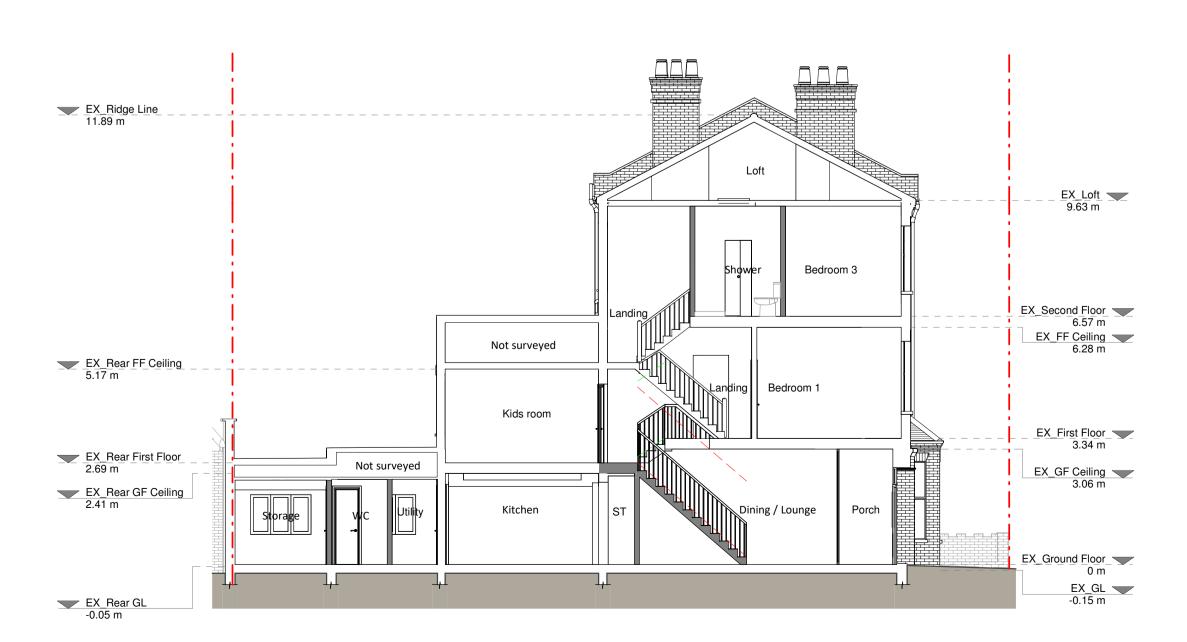

Right Side Elevation

Section A - A

**Rear Elevation** 

Existing Materials:

Brickwork / walls - London stock yellow brick and red brick walls

Pitched roof - Slate tile

Windows - White painted timber framed windows