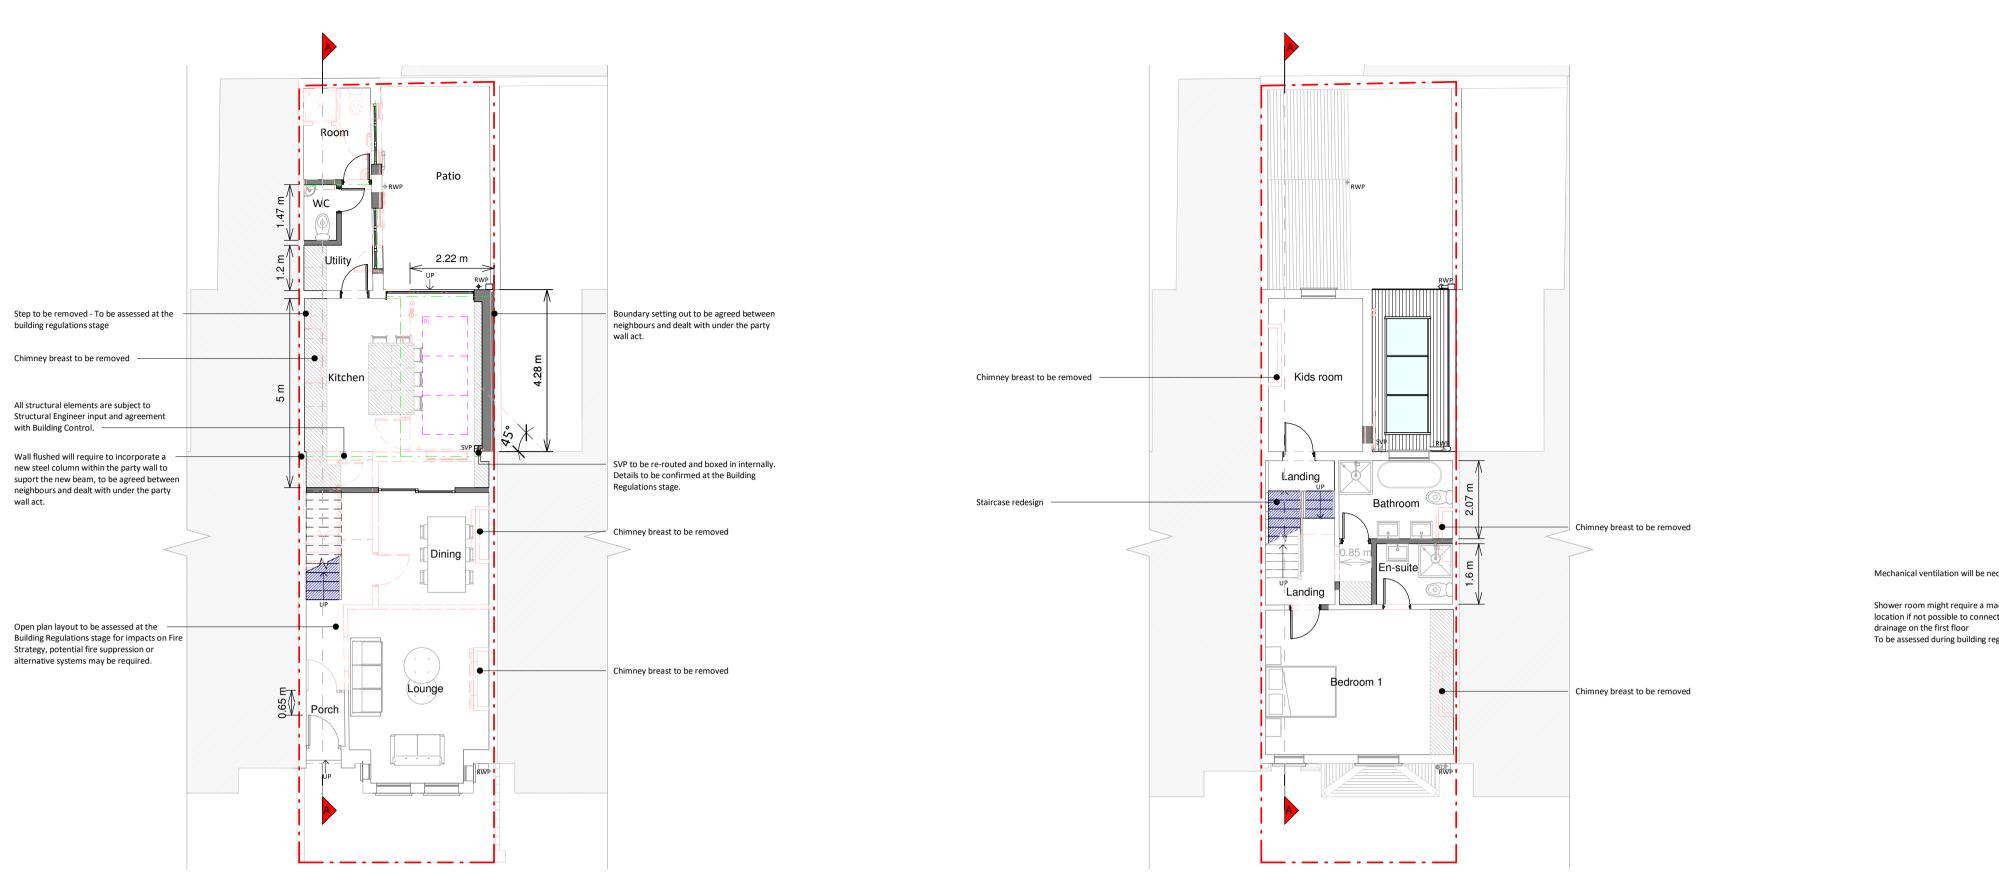

Second Floor Plan

Loft

\_\_.\_.\_\_

Loft Plan

**Ground Floor Plan** 

SWP

Roof Plan

First Floor Plan

Proposed Floor and Roof Plans

Rear Elevation

Right Side Elevation

Section A - A

Proposed Materials:

KEY

Doors - White uPVC framed bi-fold doors

RWP's / Gutter's / Fascia's - Black uPVC downpipes and gutters, and painted fascias to match existing

Brickwork / Walls - London stock yellow brick to match existing

| Existing walls        | Boundary line                        |
|-----------------------|--------------------------------------|
| Proposed walls        | <ul> <li>Proposed beam</li> </ul>    |
| Proposed furniture    | — — Proposed drainage                |
| Proposed staircase    | <ul> <li>Existing removed</li> </ul> |
| Proposed windows      | — — 1.5m head height                 |
| RL Proposed rooflight | — — 1.8m head height                 |
|                       |                                      |