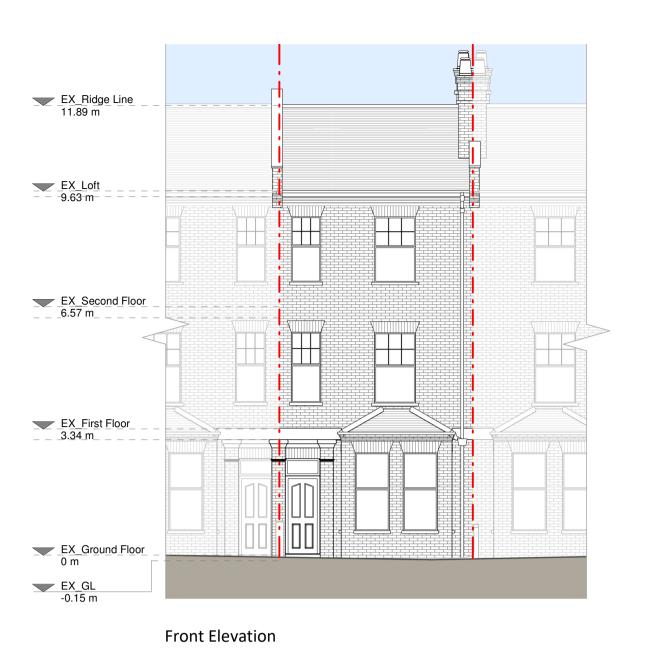

Right Side Elevation

Section A - A

**Rear Elevation** 

Existing Materials:

Brickwork / walls - London stock yellow brick and red brick walls

Pitched roof - Slate tile

Windows - White painted timber framed windows

Windows - White painted timber framed winc

Doors - White painted timber framed doors

RWP / Gutters / Fascias - Black cast iron
downpipes and gutters, grey uPVC down
pipes and gutters, black cast iron SVP, Black
painted timber fascia