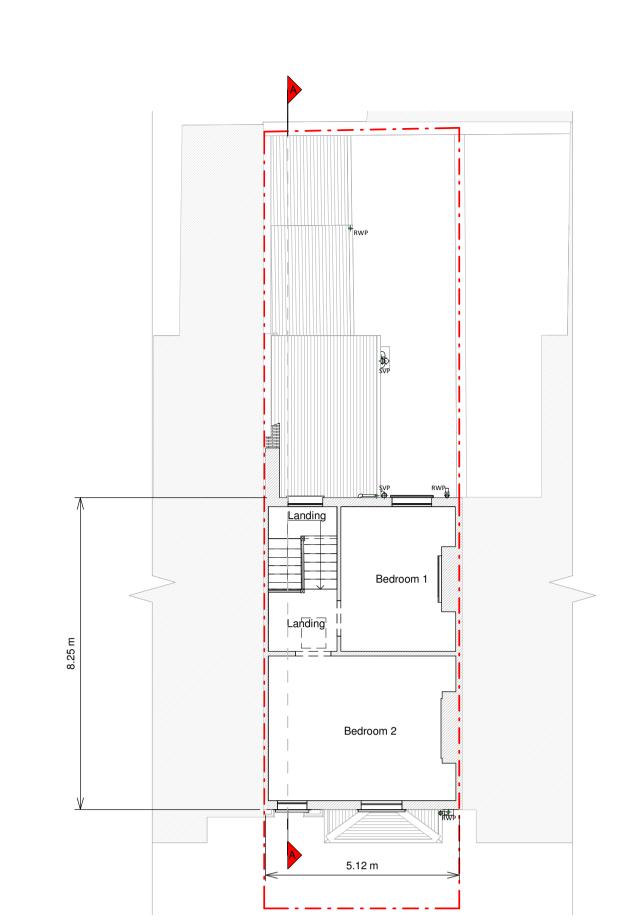

RESI®

Proposed ground floor side infill, facade alterations, internal alterations, floor plan redesign and all associated works at 9 Holmes Road, London, NW5 3AA

Planning Drawings

Client Chain Yu

Existing Floor and Roof Plans

Second Floor Plan

Loft

\_\_.\_.\_\_

Loft Plan

**Ground Floor Plan** 

SWP

Roof Plan

First Floor Plan