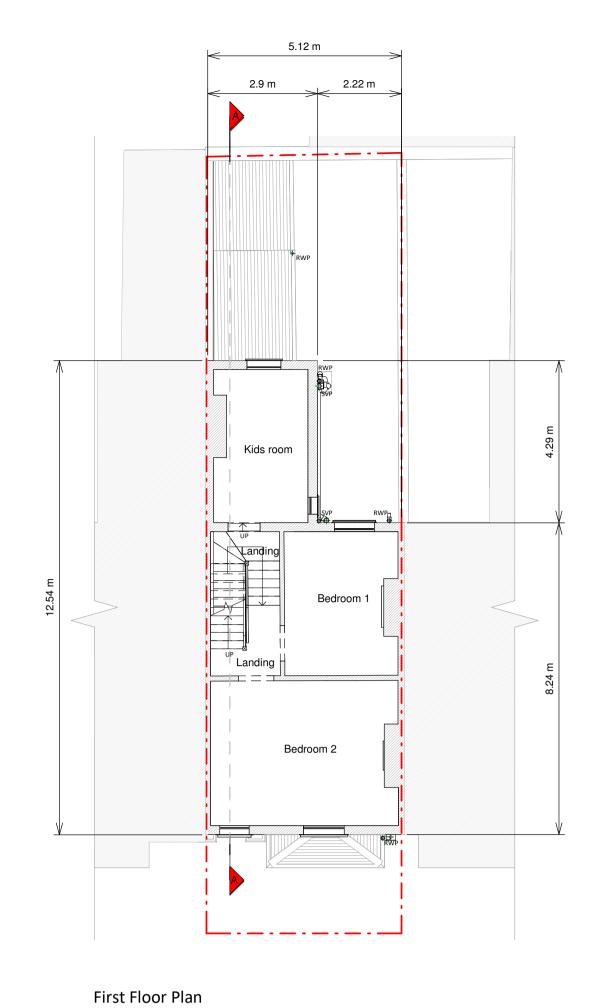

RESI®

Proposed ground floor side infill, facade alterations, internal alterations, floor plan redesign and all associated works at 9 Holmes Road, London, NW5 3AA

Planning Drawings

Client Chain Yu

Existing Floor and Roof Plans