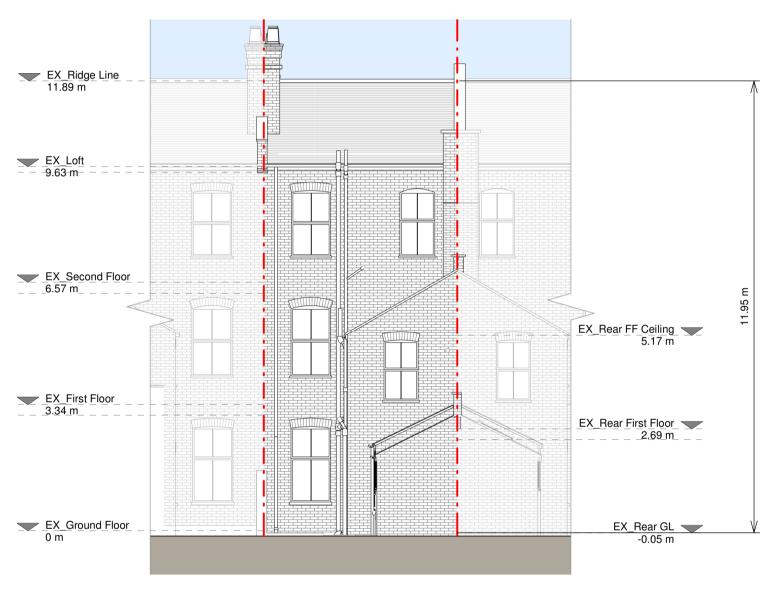

Right Side Elevation

Section A - A

**Rear Elevation** 

Existing Materials:

Brickwork / walls - London stock yellow brick and red brick walls

Pitched roof - Slate tile

Windows - White painted timber framed windows

Print out to actual scale. Do not scale, except unless for Planning purposes. All dimensions to be cross-checked on-site prior to manufacture and construction. Any discrepancies to be reported to RESI immediately.

Windows - White painted timber framed winc

Doors - White painted timber framed doors

RWP / Gutters / Fascias - Black cast iron
downpipes and gutters, grey uPVC down
pipes and gutters, black cast iron SVP, Black
painted timber fascia