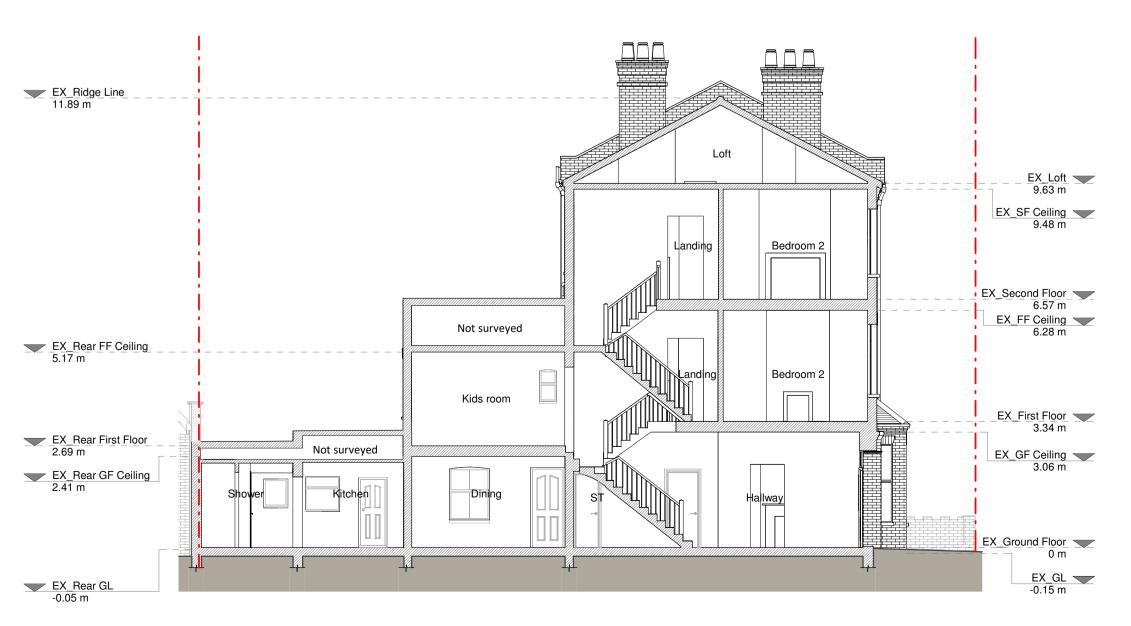

Right Side Elevation

Section A - A

**Rear Elevation** 

Existing Materials:

Brickwork / walls - London stock yellow brick and red brick walls

Pitched roof - Slate tile

Windows - White painted timber framed windows

Windows - White painted timber framed winc

Doors - White painted timber framed doors

RWP / Gutters / Fascias - Black cast iron
downpipes and gutters, grey uPVC down
pipes and gutters, black cast iron SVP, Black
painted timber fascia