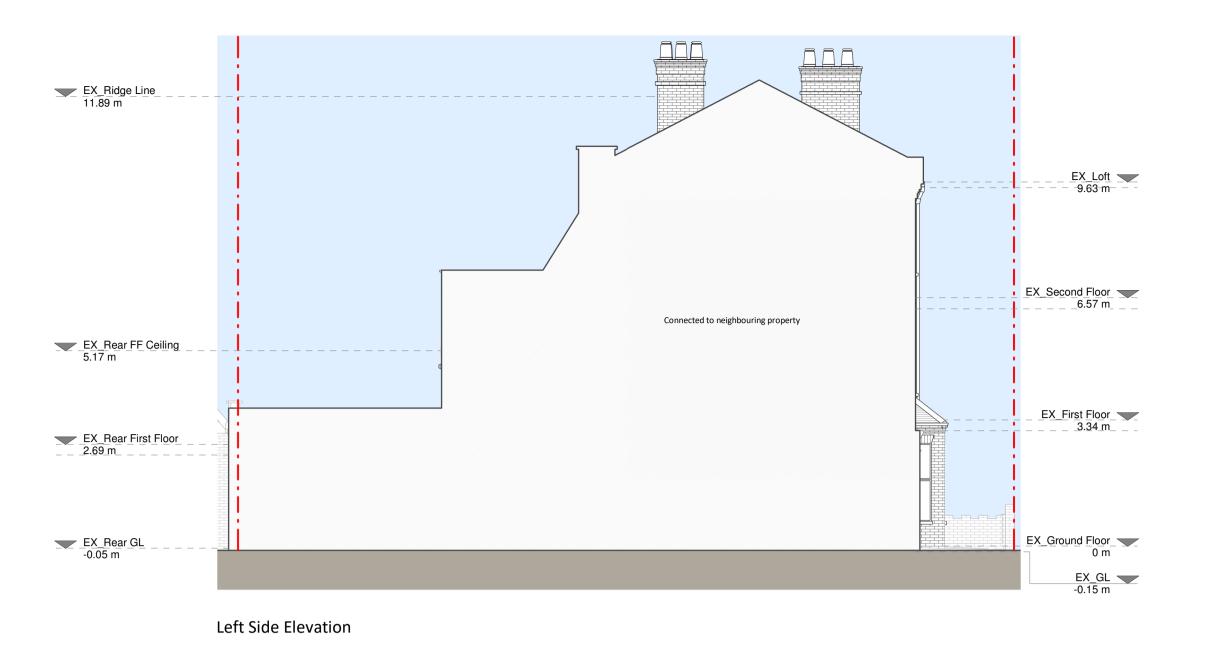

Right Side Elevation

Section A - A

**Rear Elevation** 

Existing Materials:

Brickwork / walls - London stock yellow brick and red brick walls

Pitched roof - Slate tile

Windows - White painted timber framed windows

Print out to actual scale. Do not scale, except unless for Planning purposes. All dimensions to be cross-checked on-site prior to manufacture and construction. Any discrepancies to be reported to RESI immediately.

Windows - White painted timber framed winc

Doors - White painted timber framed doors

RWP / Gutters / Fascias - Black cast iron
downpipes and gutters, grey uPVC down
pipes and gutters, black cast iron SVP, Black
painted timber fascia