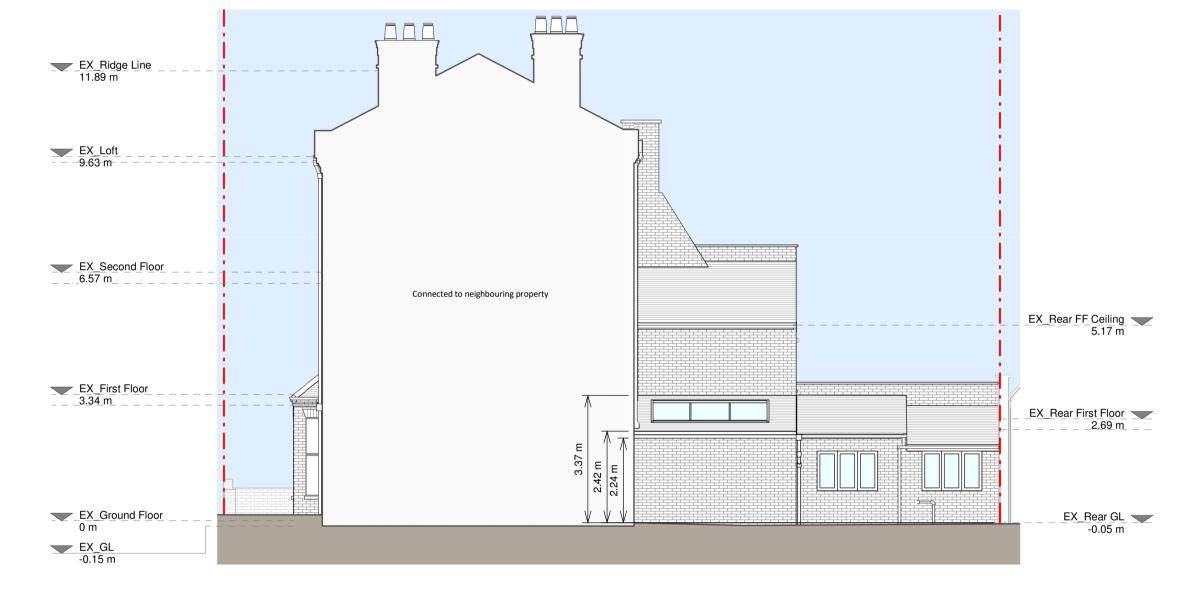

Right Side Elevation

Section A - A

**Rear Elevation** 

Existing Materials:

Brickwork / walls - London stock yellow brick and red brick walls

Pitched roof - Slate tile

Windows - White painted timber framed windows

Windows - White painted timber framed winc

Doors - White painted timber framed doors

RWP / Gutters / Fascias - Black cast iron
downpipes and gutters, grey uPVC down
pipes and gutters, black cast iron SVP, Black
painted timber fascia