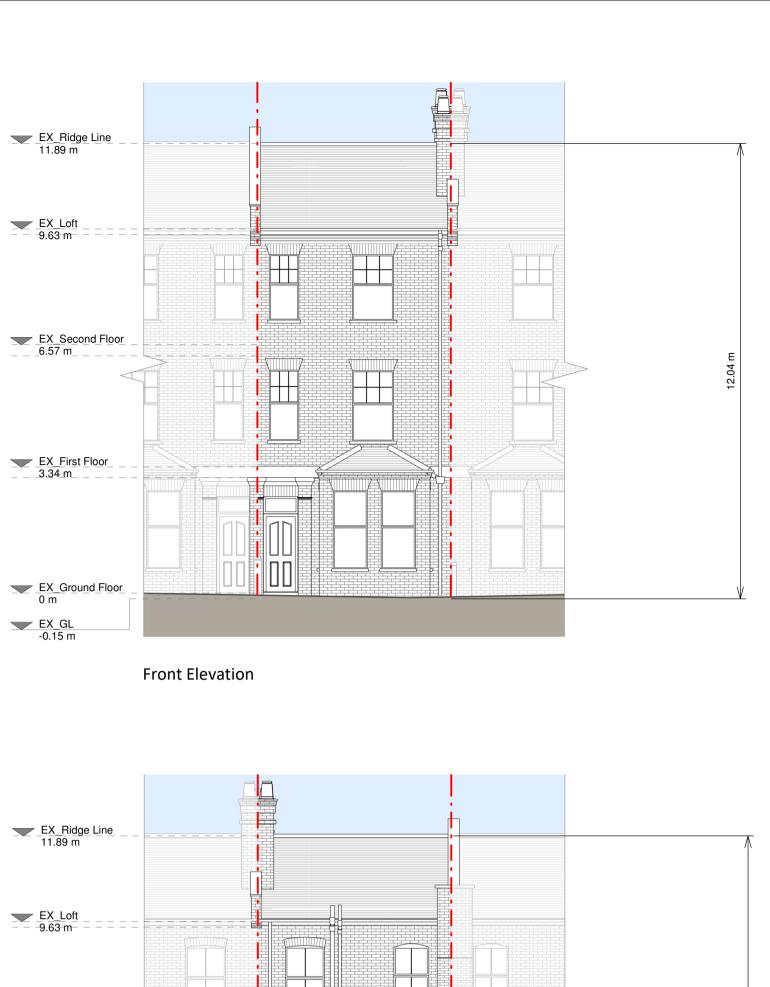

Second Floor Plan

Loft

Loft Plan

**Roof Plan** 

Existing Materials:

Brickwork / walls - London stock yellow brick and red brick walls

Pitched roof - Slate tile

Windows - White painted timber framed windows

Doors - White painted timber framed doors

RWP / Gutters / Fascias - Black cast iron downpipes and gutters, grey uPVC down pipes and gutters, black cast iron SVP, Black painted timber fascia

Print out to actual scale. Do not scale, except unless for Planning purposes. All dimensions to be cross-checked on-site prior to manufacture and construction. Any discrepancies to be reported to RESI immediately.