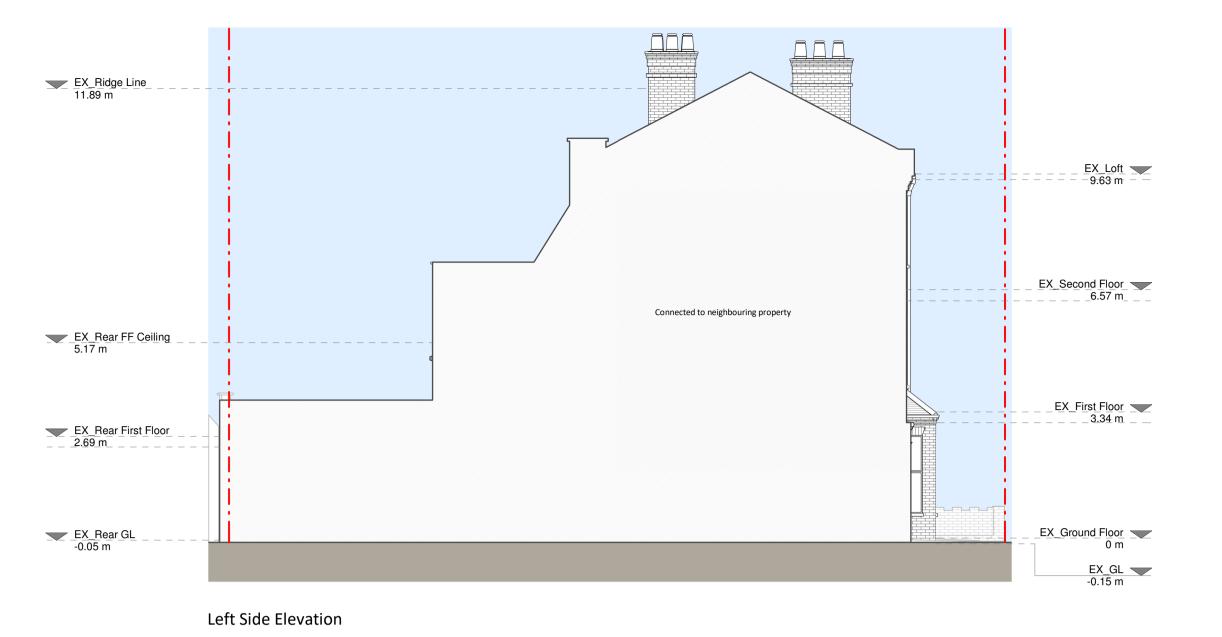

Right Side Elevation

Section A - A

**Rear Elevation** 

Existing Materials:

Brickwork / walls - London stock yellow brick and red brick walls

Pitched roof - Slate tile

Windows - White painted timber framed windows

Windows - White painted timber framed winc

Doors - White painted timber framed doors

RWP / Gutters / Fascias - Black cast iron
downpipes and gutters, grey uPVC down
pipes and gutters, black cast iron SVP, Black
painted timber fascia