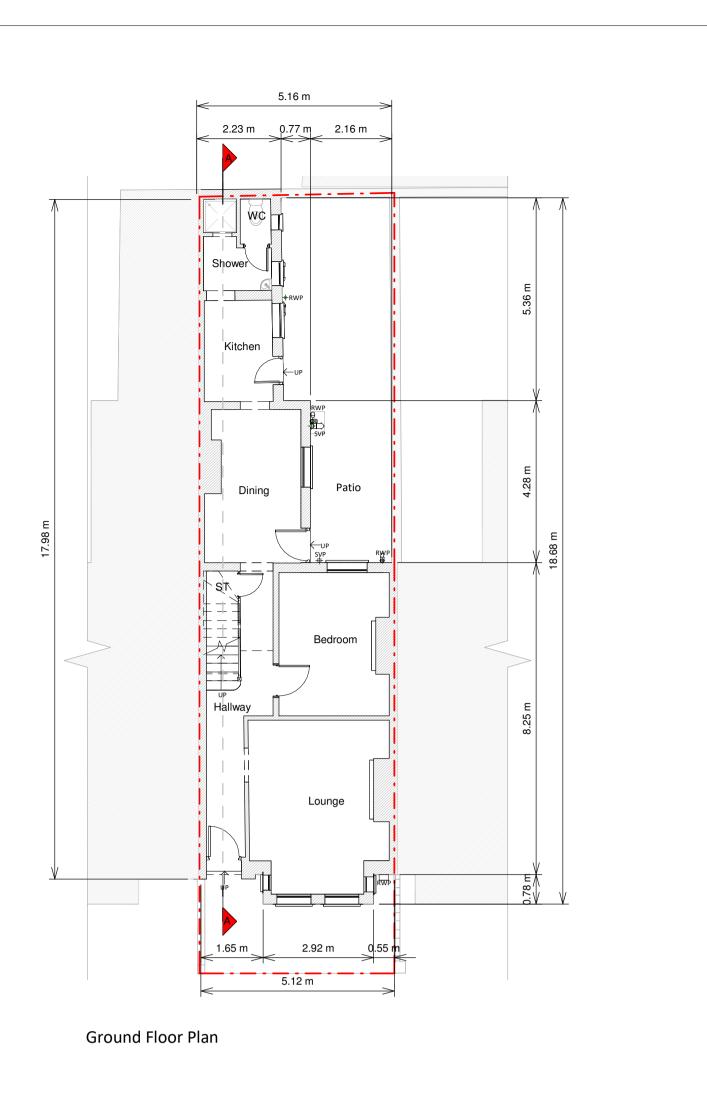

RESI®

Proposed ground floor side infill, facade alterations, internal alterations, floor plan redesign and all associated works at 9 Holmes Road, London, NW5 3AA

Planning Drawings

Client Chain Yu

Existing Floor and Roof Plans