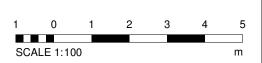

Second Floor Plan

Loft

Loft Plan

**Roof Plan** 

Existing Materials:

Brickwork / walls - London stock yellow brick and red brick walls

Pitched roof - Slate tile

Windows - White painted timber framed windows

Doors - White painted timber framed doors

RWP / Gutters / Fascias - Black cast iron downpipes and gutters, grey uPVC down pipes and gutters, black cast iron SVP, Black painted timber fascia

Print out to actual scale. Do not scale, except unless for Planning purposes. All dimensions to be cross-checked on-site prior to manufacture and construction. Any discrepancies to be reported to RESI immediately.

Right Side Elevation

Section A - A

**Rear Elevation** 

Existing Materials:

Brickwork / walls - London stock yellow brick and red brick walls

Pitched roof - Slate tile

Windows - White painted timber framed windows

Windows - White painted timber framed winc

Doors - White painted timber framed doors

RWP / Gutters / Fascias - Black cast iron
downpipes and gutters, grey uPVC down
pipes and gutters, black cast iron SVP, Black
painted timber fascia