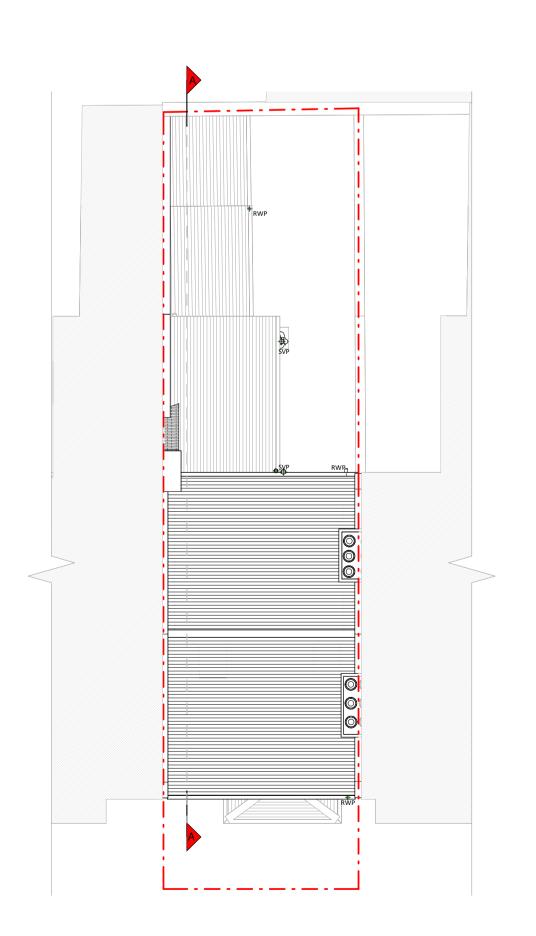

RESI®

Proposed ground floor side infill, facade alterations, internal alterations, floor plan redesign and all associated works at 9 Holmes Road, London, NW5 3AA

Planning Drawings

Client Chain Yu

Existing Floor and Roof Plans

Second Floor Plan

Loft

\_\_.\_.\_\_

Loft Plan

**Ground Floor Plan** 

SWP

Roof Plan

First Floor Plan