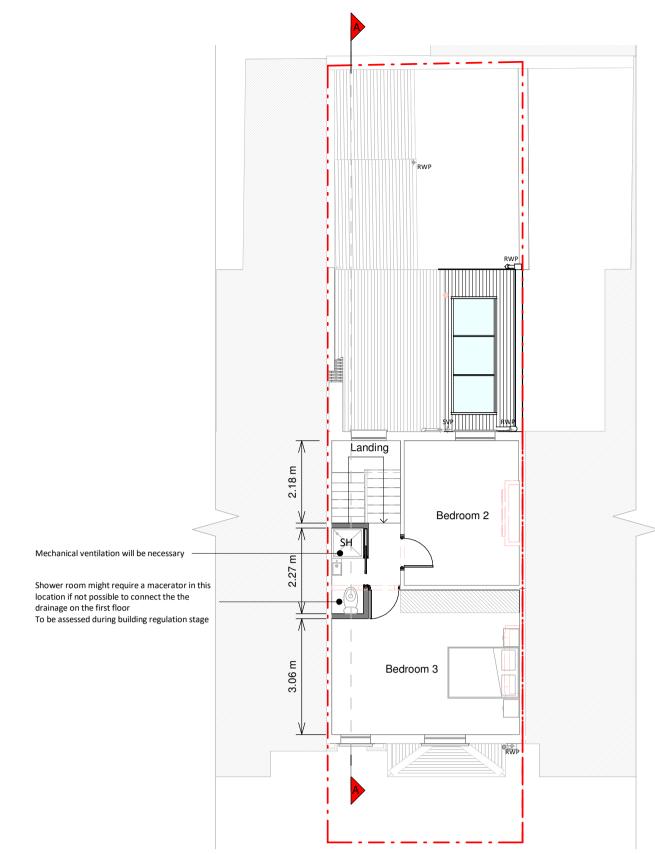

Second Floor Plan

Loft

\_\_.\_.\_\_

Loft Plan

**Ground Floor Plan** 

SWP

Roof Plan

First Floor Plan

Proposed Floor and Roof Plans

Rear Elevation

Right Side Elevation

Section A - A

Proposed Materials:

KEY

Doors - White uPVC framed bi-fold doors

RWP's / Gutter's / Fascia's - Black uPVC downpipes and gutters, and painted fascias to match existing

Brickwork / Walls - London stock yellow brick to match existing

| Existing walls        | Boundary line                        |
|-----------------------|--------------------------------------|
| Proposed walls        | <ul> <li>Proposed beam</li> </ul>    |
| Proposed furniture    | — — Proposed drainage                |
| Proposed staircase    | <ul> <li>Existing removed</li> </ul> |
| Proposed windows      | — — 1.5m head height                 |
| RL Proposed rooflight | — — 1.8m head height                 |
|                       |                                      |