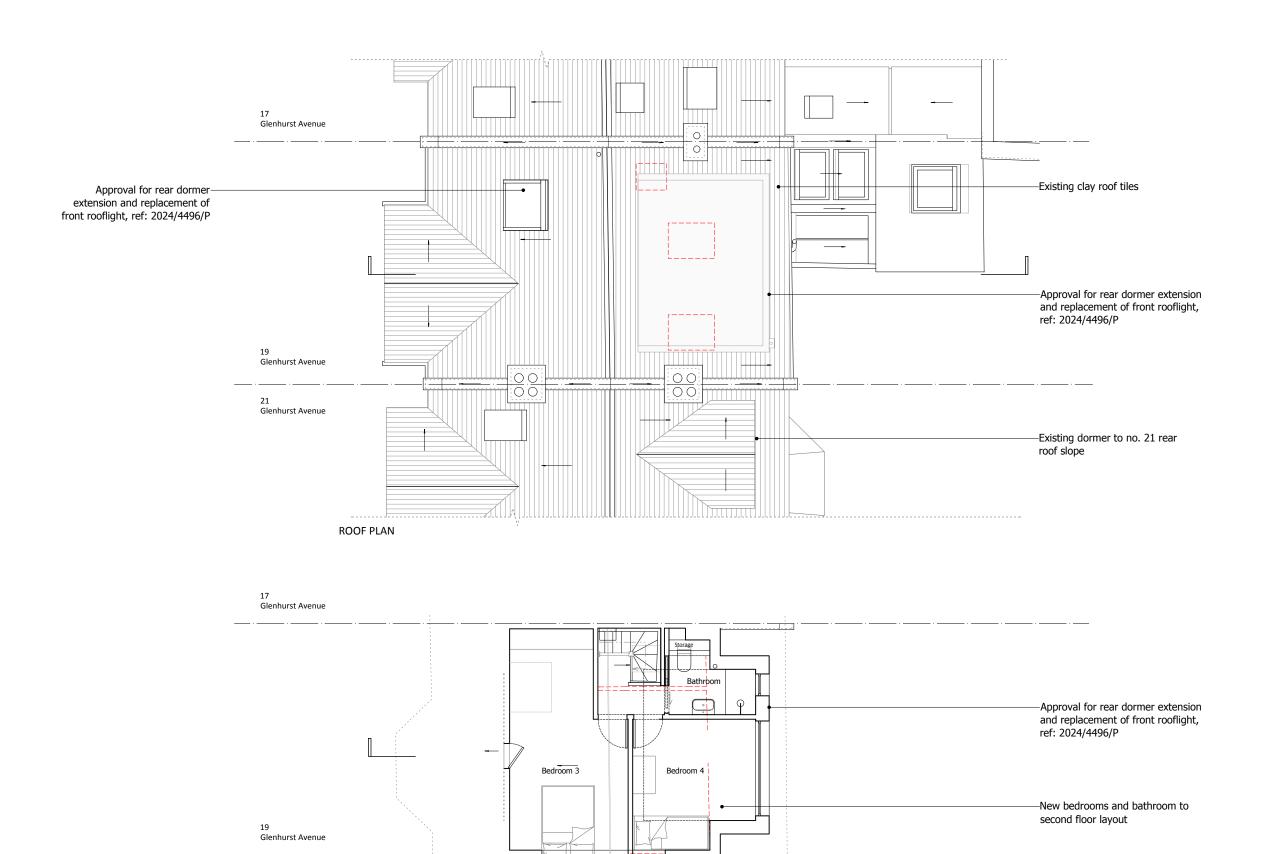

| Scale      | 1:100 @ A3                           | Drawing No. 1085 APL 002    | Rev. A |  |  |  |  |
|------------|--------------------------------------|-----------------------------|--------|--|--|--|--|
| Checked by | ND                                   | AS PROPOSED                 |        |  |  |  |  |
| Drawn by   | ND                                   | SECOND FLOOR AND ROOF PLANS |        |  |  |  |  |
| Date       | 03/01/2025                           | Title                       |        |  |  |  |  |
| rioject    | 19 GLENHURST AVENUE, LONDON, NW5 1PT |                             |        |  |  |  |  |
| Project    |                                      |                             |        |  |  |  |  |