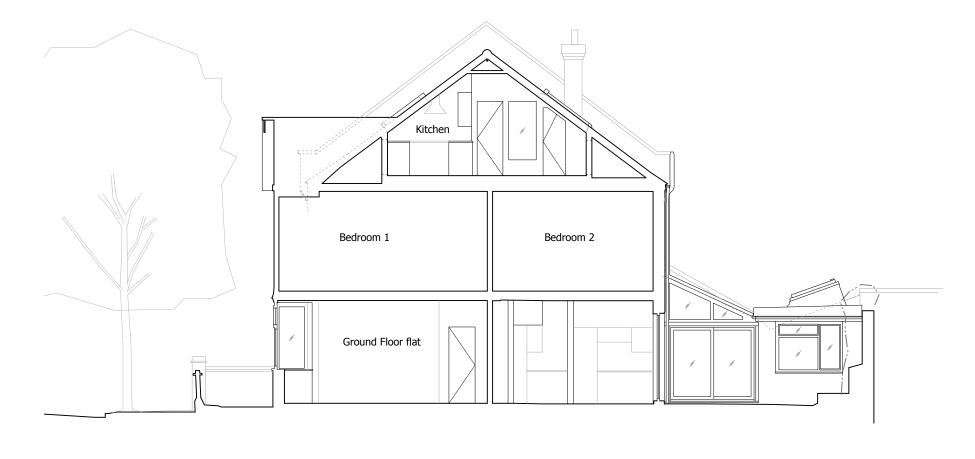

| Project    |                                      |             |              |        |  |  |  |
|------------|--------------------------------------|-------------|--------------|--------|--|--|--|
|            | 19 GLENHURST AVENUE, LONDON, NW5 1PT |             |              |        |  |  |  |
|            |                                      |             |              |        |  |  |  |
| Date       | 03/01/2025                           | Title       |              |        |  |  |  |
| Drawn by   | ND                                   | SECTION A   |              |        |  |  |  |
| Checked by | ND                                   | AS EXISTING |              |        |  |  |  |
| Scale      | 1:100 @ A3                           | Drawing No. | 1085 ASU 004 | Rev. A |  |  |  |