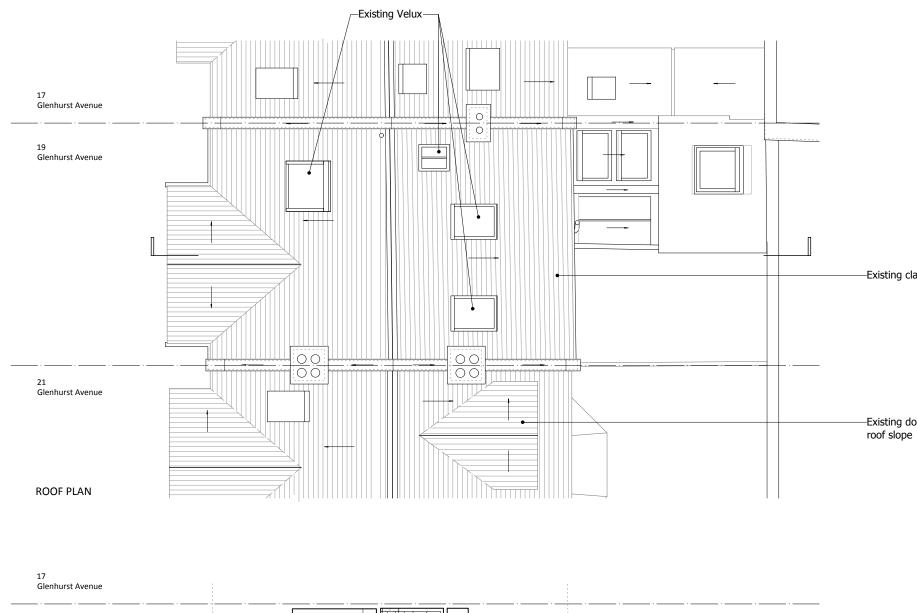

-Existing clay roof tiles

-Existing dormer to no. 21 rear

Rev. A

Unit 6, 115 Batholomew Road, London NW5 2BJ naomi@naomiday.com © COPYRIGHT 2025 NAOMI DAY STUDIO LTD