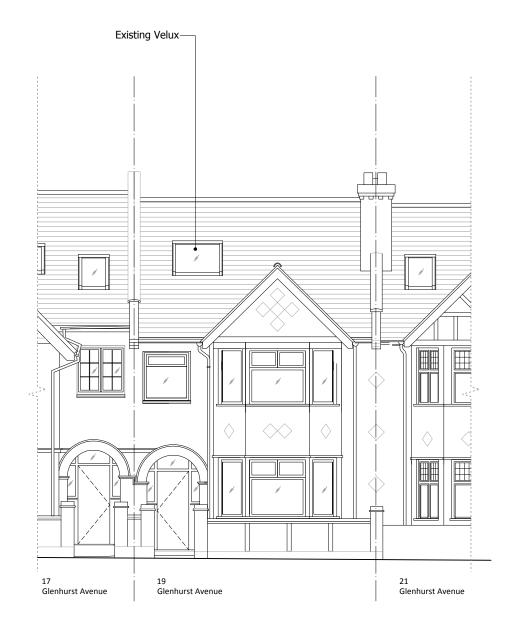

FRONT ELEVATION REAR ELEVATION

0m 5m

Notes

All setting out of work to be checked before work commences.

Any errors to be reported to the Architect before any further work is carried out.

Work only to measured dimensions, do not scale.

| Project    |                                      |                           |       |  |  |  |  |
|------------|--------------------------------------|---------------------------|-------|--|--|--|--|
|            | 19 GLENHURST AVENUE, LONDON, NW5 1PT |                           |       |  |  |  |  |
|            |                                      |                           |       |  |  |  |  |
| Date       | 03/01/2025                           | Title                     |       |  |  |  |  |
| Drawn by   | ND                                   | FRONT AND REAR ELEVATIONS |       |  |  |  |  |
| Checked by | ND                                   | AS EXISTING               |       |  |  |  |  |
| Scale      | 1·100 @ 43                           | Drawing No. 1085 ASIL 003 | Rev A |  |  |  |  |