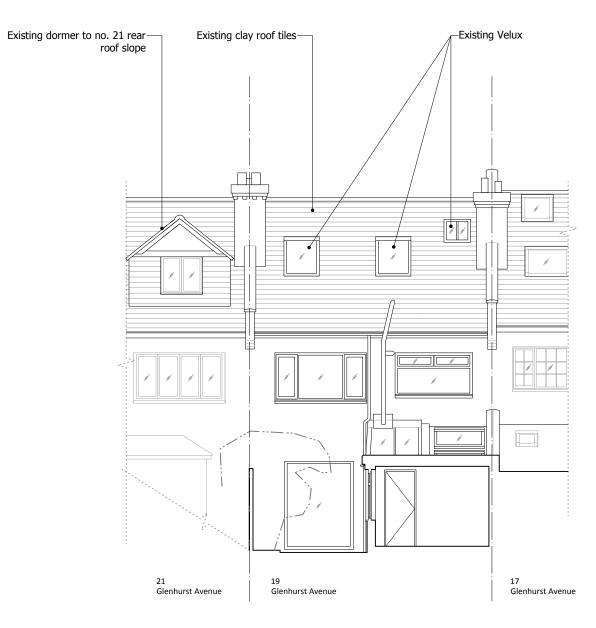

FRONT ELEVATION REAR ELEVATION

0m 5m

Notes

All setting out of work to be checked before work commences.

Any errors to be reported to the Architect before any further work is carried out.

Work only to measured dimensions, do not scale.

| Project    |                                      |                           |       |  |  |  |  |
|------------|--------------------------------------|---------------------------|-------|--|--|--|--|
|            | 19 GLENHURST AVENUE, LONDON, NW5 1PT |                           |       |  |  |  |  |
|            |                                      |                           |       |  |  |  |  |
| Date       | 03/01/2025                           | Title                     |       |  |  |  |  |
| Drawn by   | ND                                   | FRONT AND REAR ELEVATIONS |       |  |  |  |  |
| Checked by | ND                                   | AS EXISTING               |       |  |  |  |  |
| Scale      | 1·100 @ 43                           | Drawing No. 1085 ASIL 003 | Rev A |  |  |  |  |