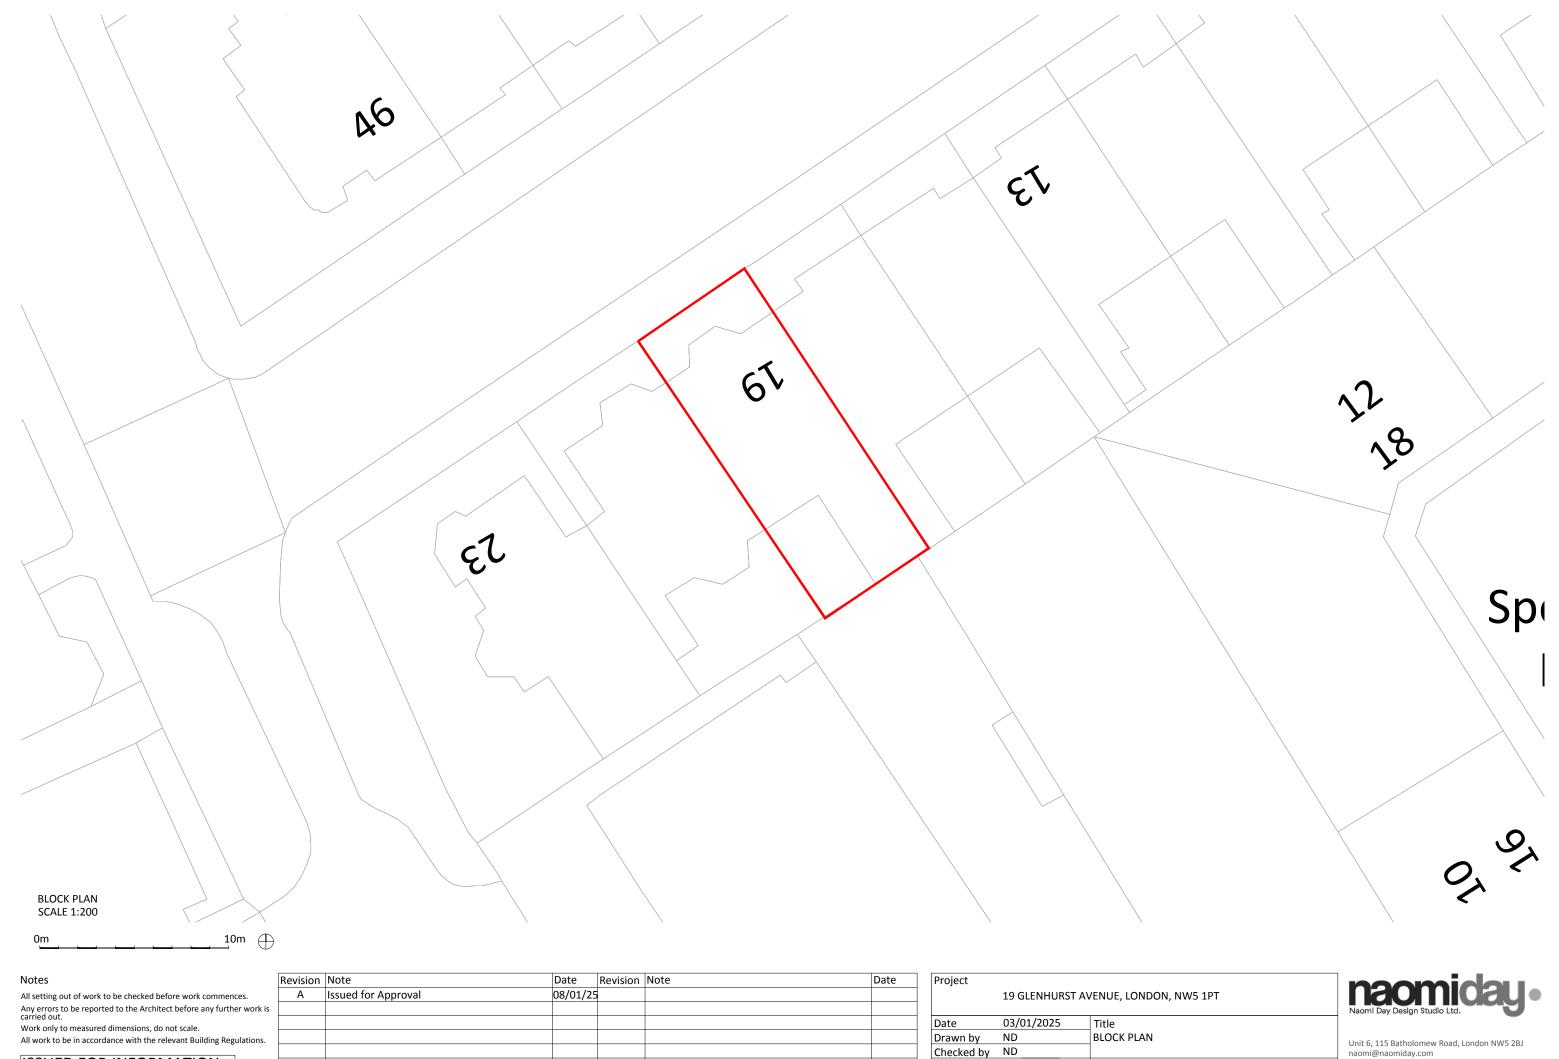

**ISSUED FOR INFORMATION** 

|                 | Revision | Note                | Date     | Revision | Note | Date | Project    |                 |                          |
|-----------------|----------|---------------------|----------|----------|------|------|------------|-----------------|--------------------------|
| mences.         | A        | Issued for Approval | 08/01/25 |          |      |      |            | 19 GLENHURST AV | ENUE, LONDON, NW5 1PT    |
| further work is |          |                     |          |          |      |      |            |                 |                          |
|                 |          |                     |          |          |      |      | Date       | 03/01/2025      | Title                    |
| Regulations.    |          |                     |          |          |      |      | Drawn by   | ND              | BLOCK PLAN               |
|                 |          |                     |          |          |      |      | Checked by | ND              |                          |
|                 |          |                     |          |          |      |      | Scale      | 1:200 @ A3      | Drawing No. 1085 ASU 006 |
|                 |          |                     |          |          |      |      |            |                 |                          |