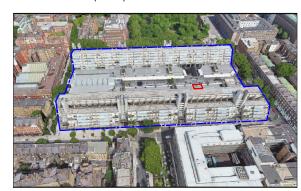

3.1 - Aerial view (North)

3.3 - Aerial view (East)

3.2 - Aerial view (South)

3.4 - Aerial view (West)

## [01] AERIAL VIEWS