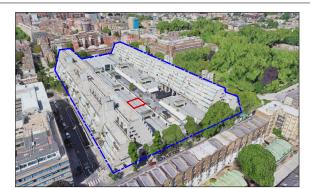

3.1 - Aerial view (North)

3.3 - Aerial view (East)

3.2 - Aerial view (South)

3.4 - Aerial view (West)

## [01] AERIAL VIEWS