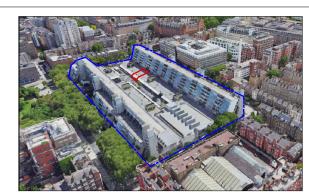

3.1 - Aerial view (North)

3.3 - Aerial view (East)

3.2 - Aerial view (South)

3.4 - Aerial view (West)

## [01] AERIAL VIEWS