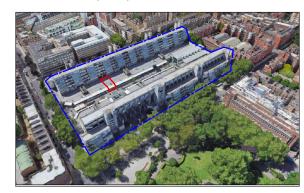

3.1 - Aerial view (North)

3.3 - Aerial view (East)

3.2 - Aerial view (South)

3.4 - Aerial view (West)

## [01] AERIAL VIEWS