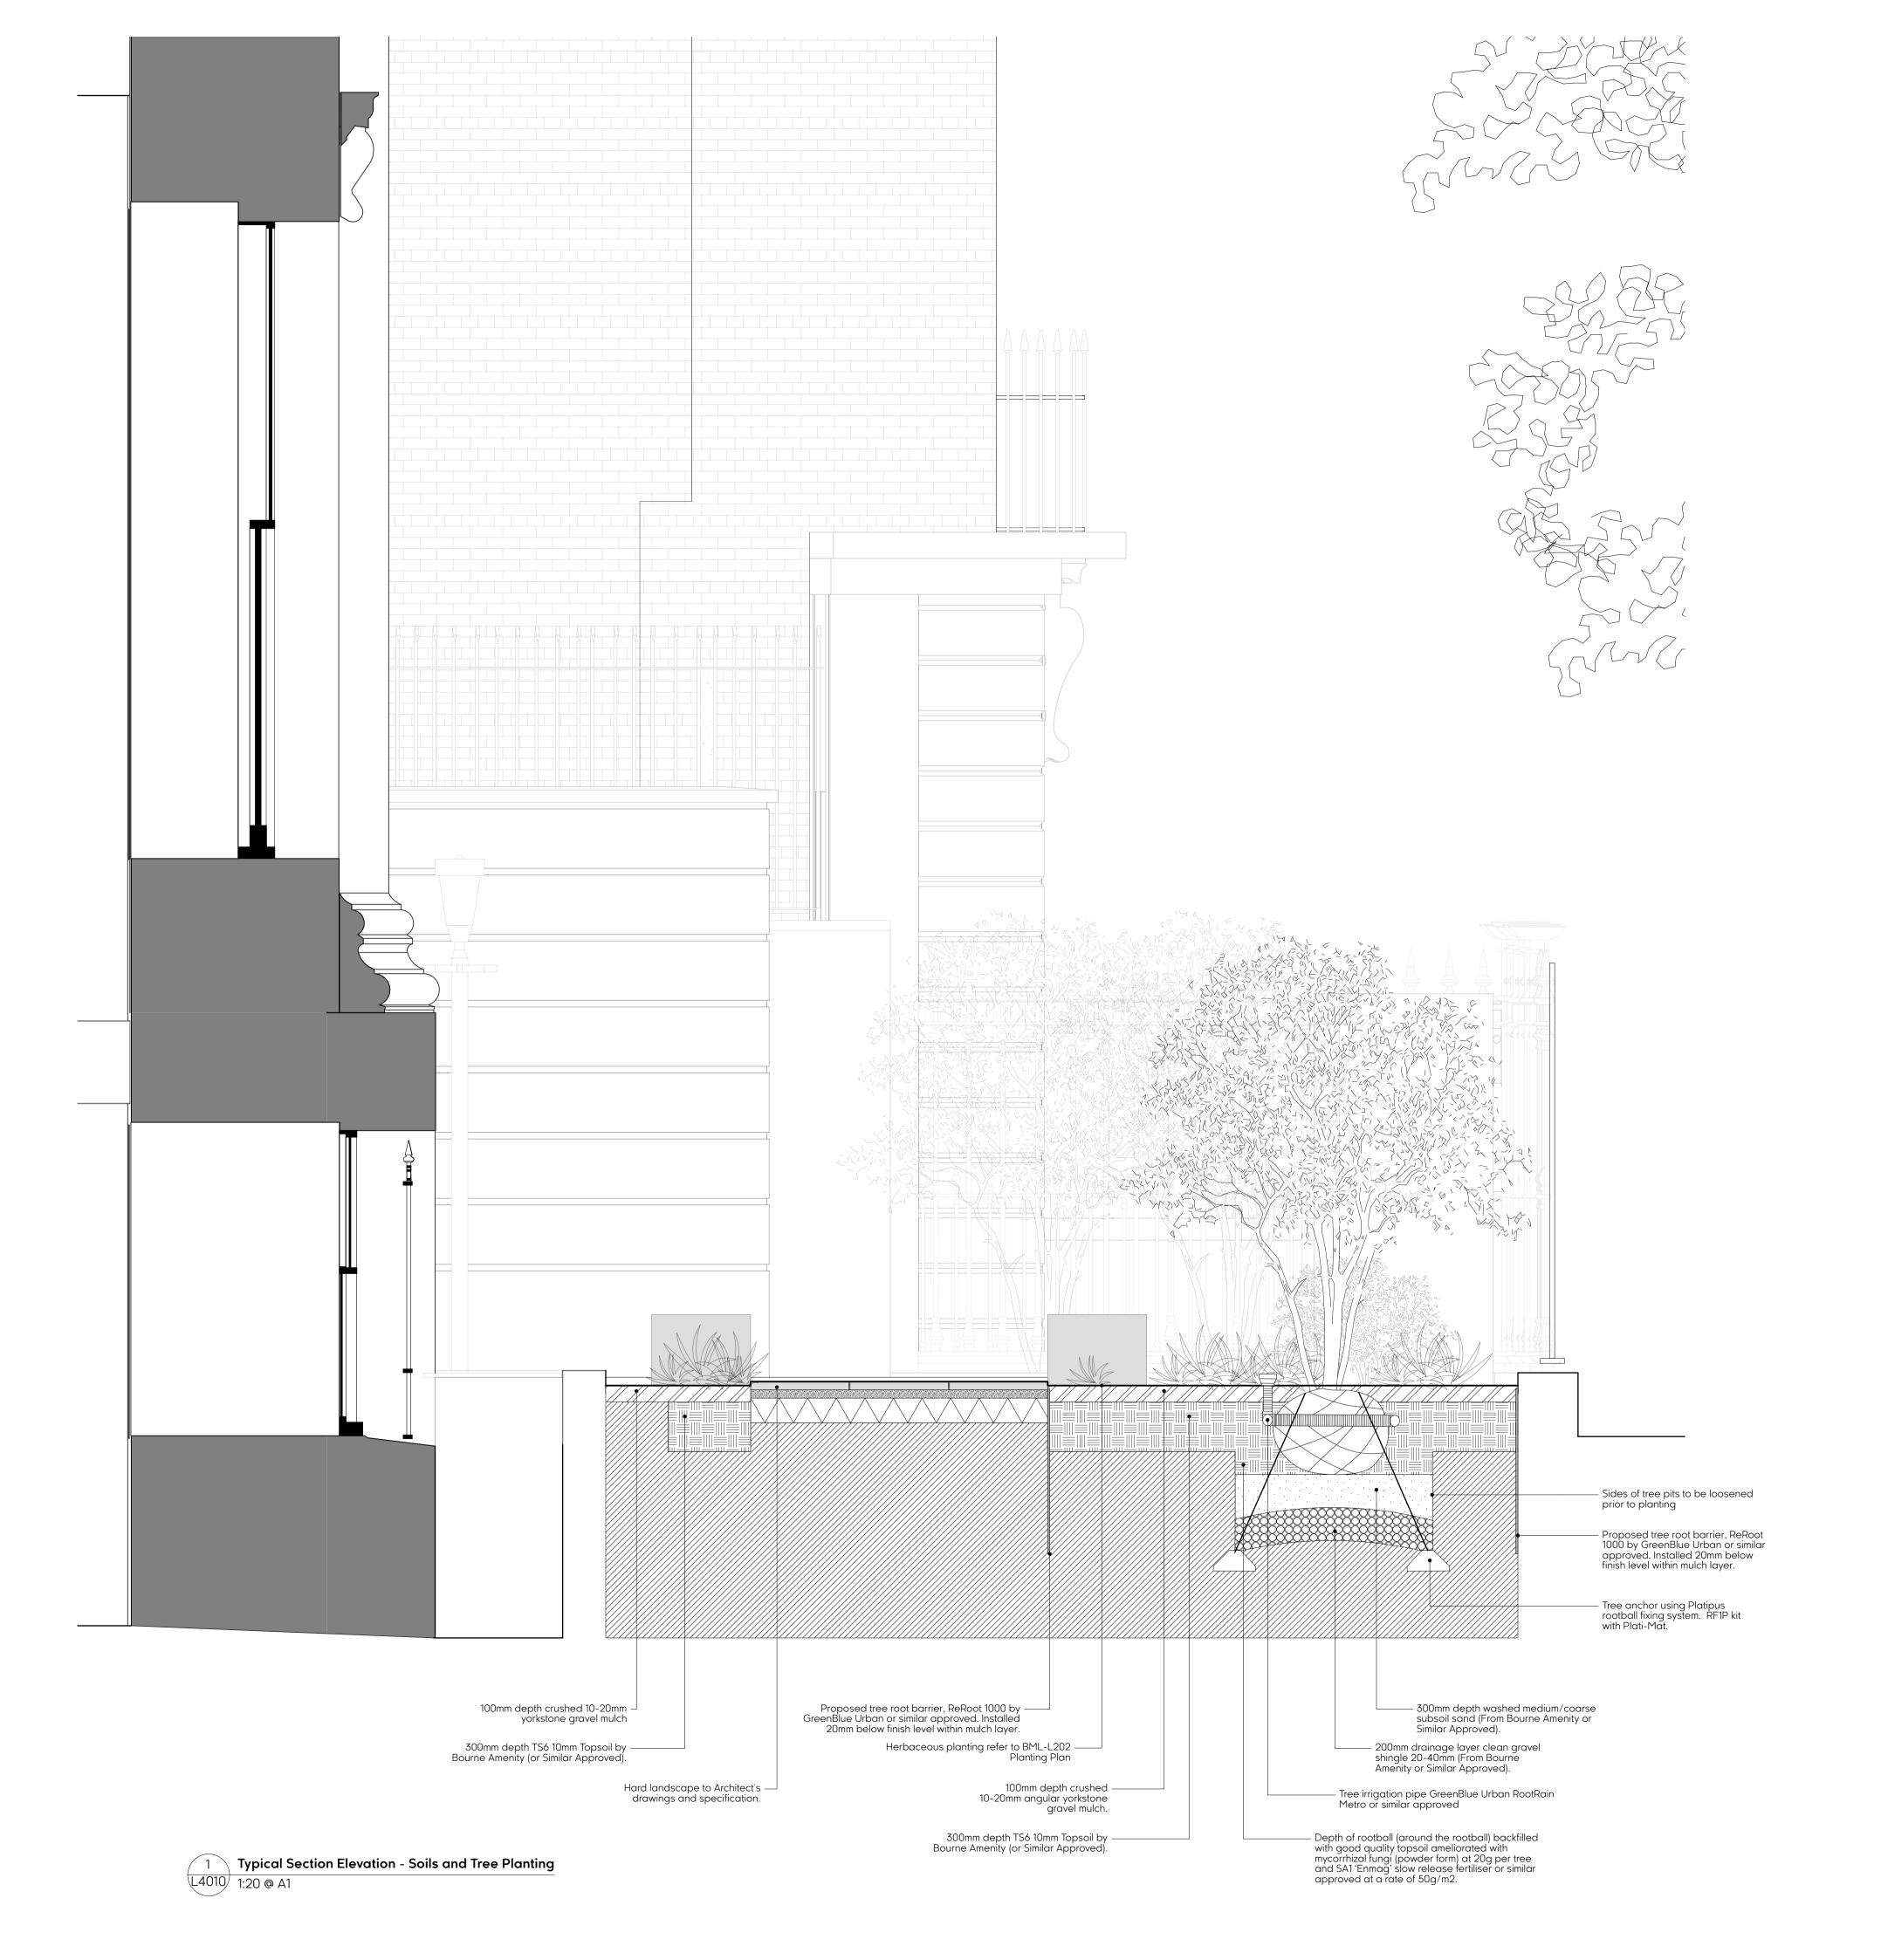

## **General Notes**

Drawings to be read in conjunction with Architect's information and Specification.
This drawing is not for construction and should not be scaled.
All dimensions and setting out shall be verified on site.
Spot heights and contour levels are approximate only.
Any discrepancies must be reported to Hortus Collective.

Description

© Hortus Collective Ltd

www.hortuscollective.co.uk

British Museum, London - ECP: Incoming Substation (ISS) Drawing

Landscape - Planting Detailed Section

Checked 18.10.24 EE MR 1:20 @A1 Stage 4 Drawing Number

SW001-HCO-1145-B\_01-DDG-L-4010 -