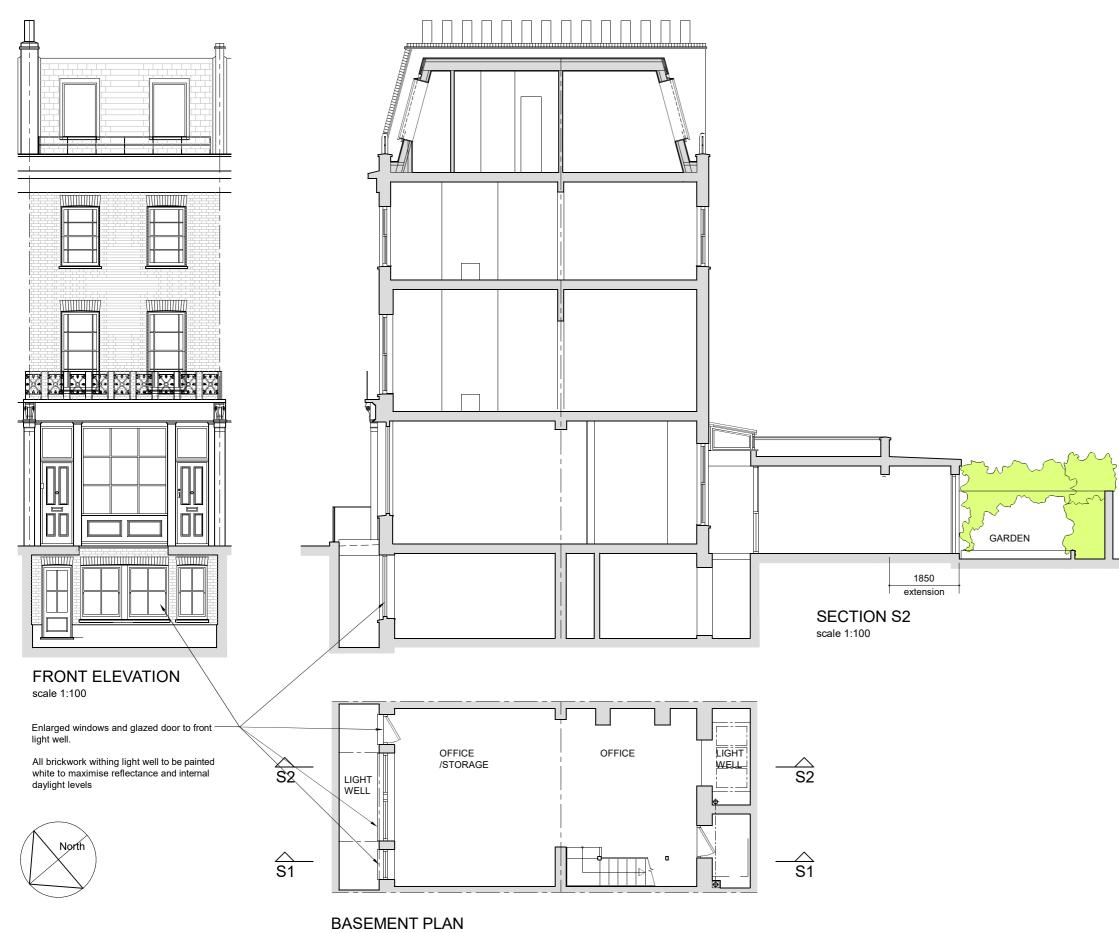

| Richard Pre                 | eece Esq. | Installation of enlarged front basement windows and back GF extension | PROJECT TITLE<br>11 Murray Street: New front basement<br>windows & back GF extension | Floor plan                          |
|-----------------------------|-----------|-----------------------------------------------------------------------|--------------------------------------------------------------------------------------|-------------------------------------|
| organisation<br>via Bell Co | ornwell   | PROJECT LOCATION<br>11 Murray Sreet, London<br>NW1 9RE                | DRAWING TYPE<br>PLANNING                                                             | NOTES<br>CHECK SCALE<br>USE FIGURED |