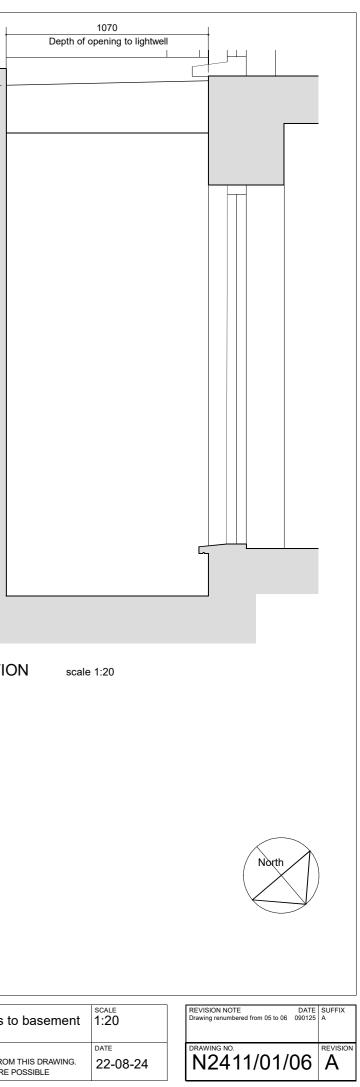

| Richard Pre                 | eece Esq. | Installation of enlarged front basement windows and back GF extension | PROJECT TITLE<br>11 Murray Street: New front basement<br>windows & back GF extension | Floor plan                          |
|-----------------------------|-----------|-----------------------------------------------------------------------|--------------------------------------------------------------------------------------|-------------------------------------|
| organisation<br>via Bell Co | ornwell   | PROJECT LOCATION<br>11 Murray Sreet, London<br>NW1 9RE                | DRAWING TYPE<br>PLANNING                                                             | NOTES<br>CHECK SCALE<br>USE FIGURED |