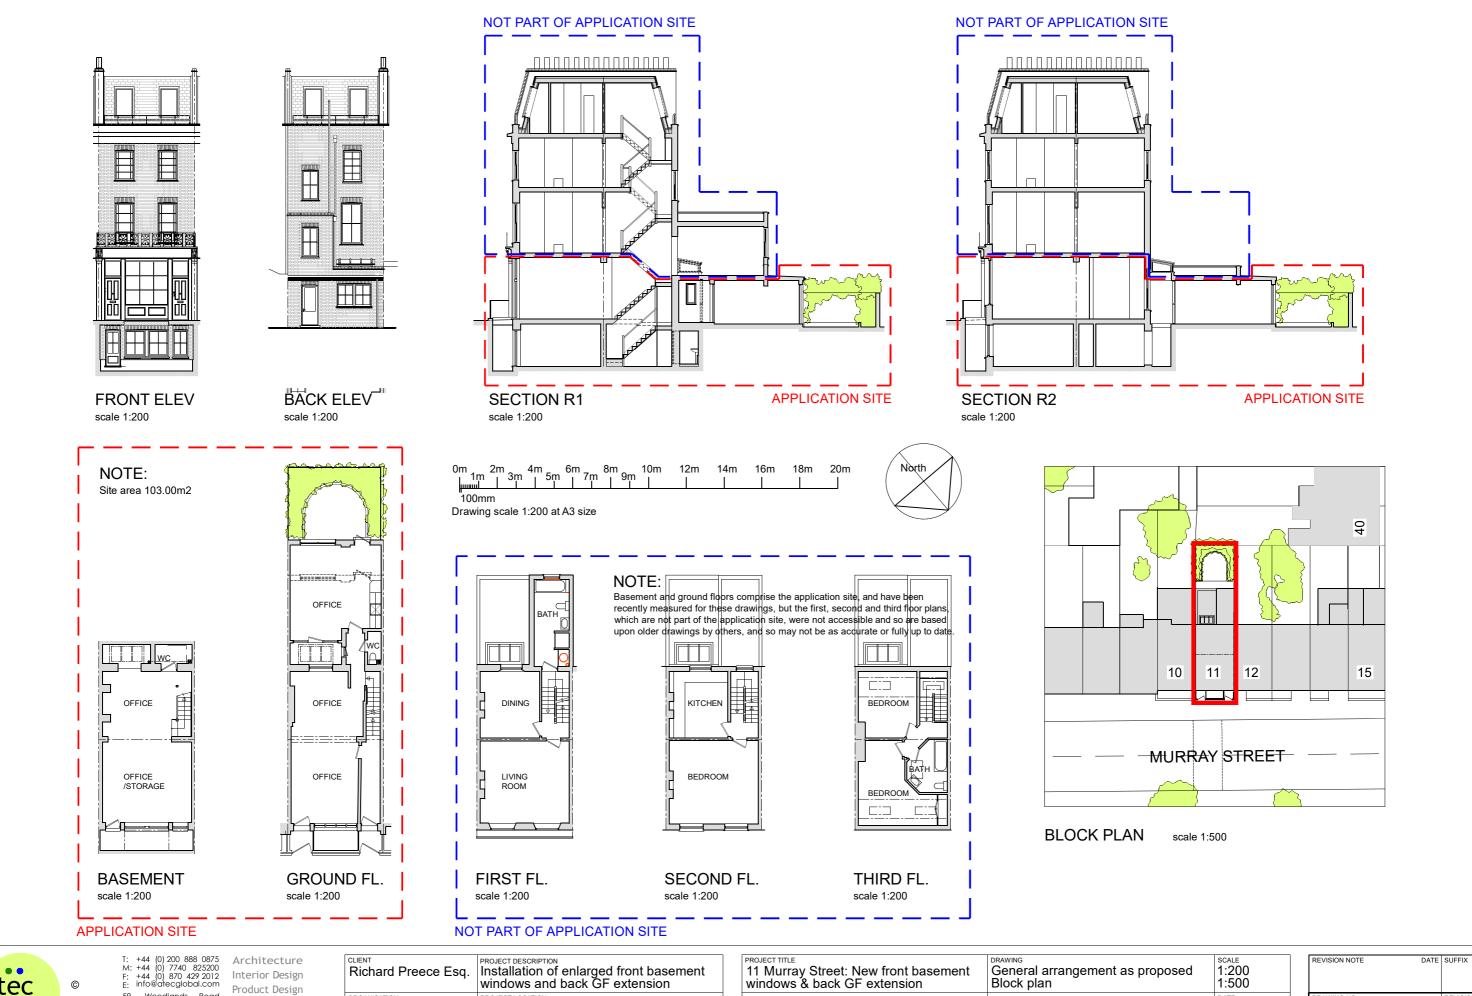

59 Woodlands Road Isleworth, Middx TW7 6JT Graphic Design G L O B A L **DESIGN SOLUTIONS** Paul Walker RIBA, Chartered Architect & Designer

Product Design

| Richard Preece Esq.               | Installation of enlarged front basement windows and back GF extension | 11 Murray Street: New front basement<br>windows & back GF extension |
|-----------------------------------|-----------------------------------------------------------------------|---------------------------------------------------------------------|
| organisation<br>via Bell Cornwell | PROJECT LOCATION<br>11 Murray Sreet, London<br>NW1 9RE                | DRAWING TYPE<br>PLANNING                                            |

NOTES

CHECK SCALE BAR IF SCALING FROM THIS DRAWING.

USE FIGURED DIMENSIONS WHERE POSSIBLE

1:500 RAWING NO EVISION N2411/01/01 12-08-24

DATE

| •  | •••                     |   |
|----|-------------------------|---|
| Υ. | tec                     | © |
| A  | G L O B<br>DESIGN SOLUT |   |