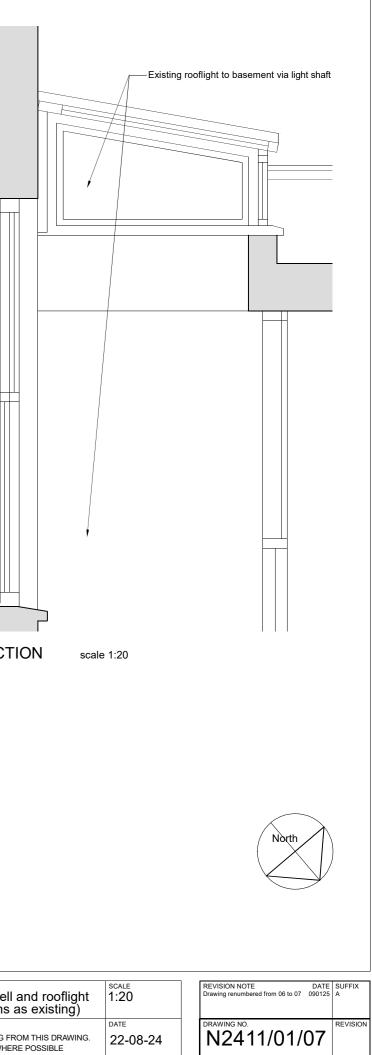

DRAWING NO. N2411/01/05

09-01-25

REVISION

PROJECT LOCATION 11 Murray Sreet, London NW1 9RE via Bell Cornwell

| <br>as proposed                                                |
|----------------------------------------------------------------|
| NOTES                                                          |
| CHECK SCALE BAR IF SCALING FRO<br>USE FIGURED DIMENSIONS WHERE |