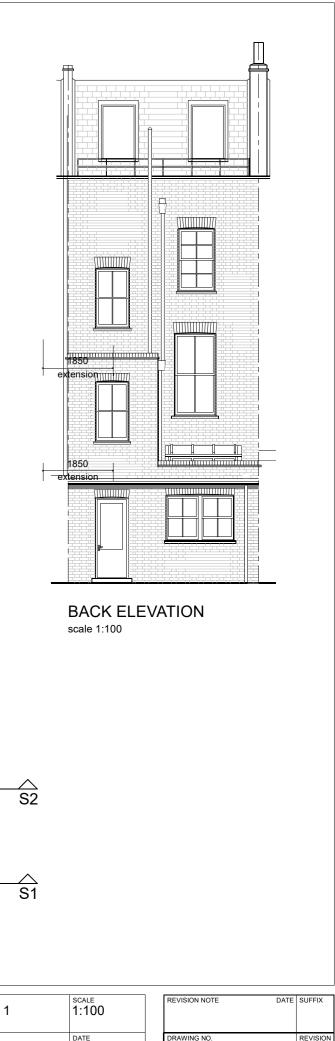

12-08-24

| ••••      |             |
|-----------|-------------|
| A:tec     | ©           |
| G L O B A | a L<br>Ions |

| Richard Preece Esq.               | Installation of enlarged front basement windows and back GF extension |                          | Back roof plan, Sections S1 & S2<br>& Elevation, as proposed                                    |
|-----------------------------------|-----------------------------------------------------------------------|--------------------------|-------------------------------------------------------------------------------------------------|
| organisation<br>via Bell Cornwell | PROJECT LOCATION<br>11 Murray Sreet, London<br>NW1 9RE                | DRAWING TYPE<br>PLANNING | NOTES<br>CHECK SCALE BAR IF SCALING FROM THIS DRAWING.<br>USE FIGURED DIMENSIONS WHERE POSSIBLE |

DRAWING NO. N2411/01/05

09-01-25

REVISION

PROJECT LOCATION 11 Murray Sreet, London NW1 9RE via Bell Cornwell

| <br>as proposed                                                |
|----------------------------------------------------------------|
| NOTES                                                          |
| CHECK SCALE BAR IF SCALING FRO<br>USE FIGURED DIMENSIONS WHERE |