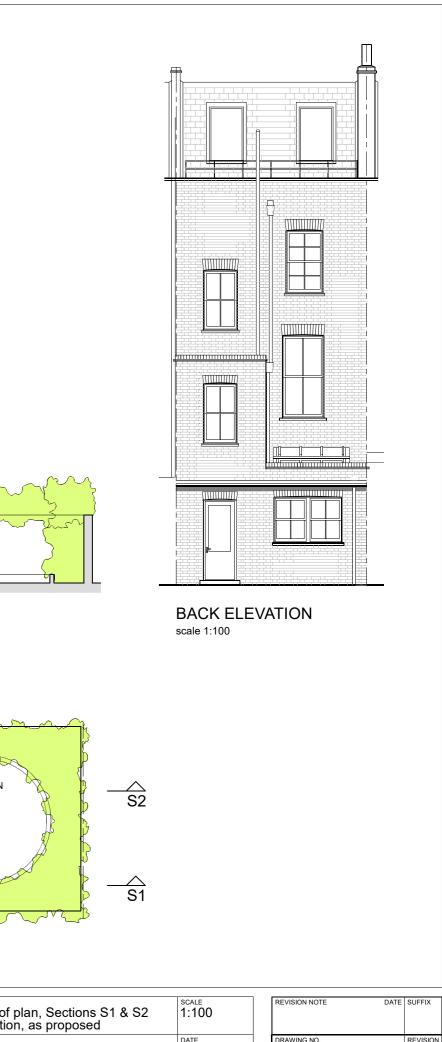

12-08-24

| ••••      |             |
|-----------|-------------|
| A:tec     | ©           |
| G L O B A | a L<br>Ions |

| Richard Preece Esq.               | Installation of enlarged front basement windows and back GF extension |                          | Back roof plan, Sections S1 & S2<br>& Elevation, as proposed                                    |
|-----------------------------------|-----------------------------------------------------------------------|--------------------------|-------------------------------------------------------------------------------------------------|
| organisation<br>via Bell Cornwell | PROJECT LOCATION<br>11 Murray Sreet, London<br>NW1 9RE                | DRAWING TYPE<br>PLANNING | NOTES<br>CHECK SCALE BAR IF SCALING FROM THIS DRAWING.<br>USE FIGURED DIMENSIONS WHERE POSSIBLE |