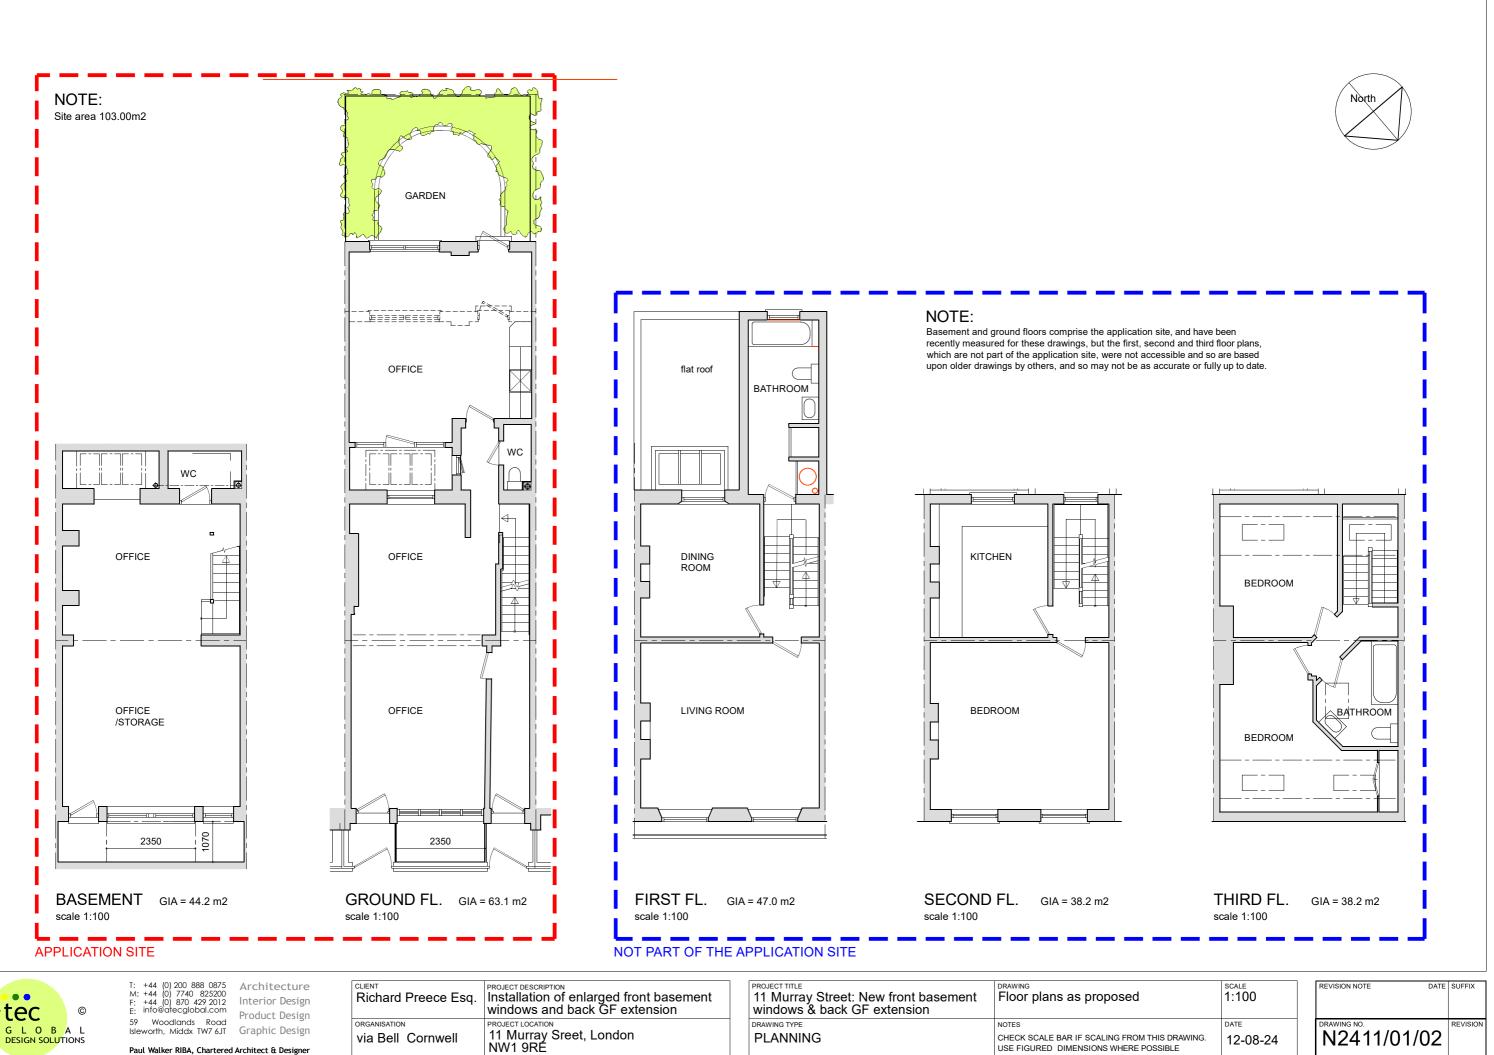

| Richard Pre                 | eece Esq. | Installation of enlarged front basement windows and back GF extension | PROJECT TITLE<br>11 Murray Street: New front basement<br>windows & back GF extension | Floor plan                          |
|-----------------------------|-----------|-----------------------------------------------------------------------|--------------------------------------------------------------------------------------|-------------------------------------|
| organisation<br>via Bell Co | ornwell   | PROJECT LOCATION<br>11 Murray Sreet, London<br>NW1 9RE                | DRAWING TYPE<br>PLANNING                                                             | NOTES<br>CHECK SCALE<br>USE FIGURED |

N2411/01/03

12-08-24

REVISION

scale 1:100

| ••••                    |   |
|-------------------------|---|
| A <sup>·</sup> tec      | © |
| G L O B<br>DESIGN SOLUT |   |

| Isleworth, Middx TW7 6JT Graphic Design | Biewonni, Midda 147 651 Graphic Desisi | T: +44 (0) 200 888 0875<br>M: +44 (0) 7740 825200<br>F: +44 (0) 870 429 2012<br>E: info@atecglobal.com<br>59 Woodlands Road<br>Isleworth, Middx TW7 6JT | Architecture<br>Interior Design<br>Product Design<br>Graphic Design |
|-----------------------------------------|----------------------------------------|---------------------------------------------------------------------------------------------------------------------------------------------------------|---------------------------------------------------------------------|
|-----------------------------------------|----------------------------------------|---------------------------------------------------------------------------------------------------------------------------------------------------------|---------------------------------------------------------------------|