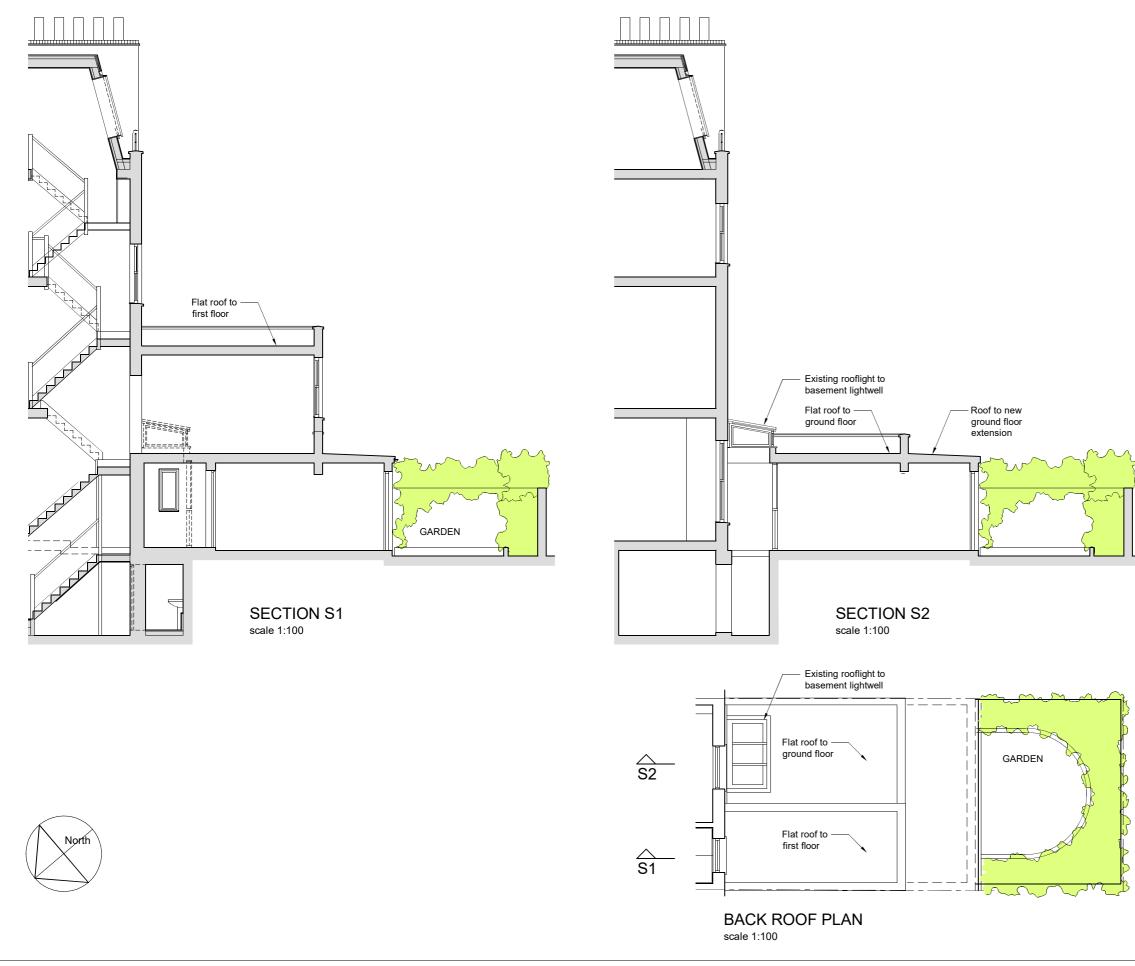

12-08-24

| ••••      |             |
|-----------|-------------|
| A:tec     | ©           |
| G L O B A | a L<br>Ions |

| Richard Preece Esq.               | Installation of enlarged front basement windows and back GF extension |                          | Back roof plan, Sections S1 & S2<br>& Elevation, as proposed                                    |
|-----------------------------------|-----------------------------------------------------------------------|--------------------------|-------------------------------------------------------------------------------------------------|
| organisation<br>via Bell Cornwell | PROJECT LOCATION<br>11 Murray Sreet, London<br>NW1 9RE                | DRAWING TYPE<br>PLANNING | NOTES<br>CHECK SCALE BAR IF SCALING FROM THIS DRAWING.<br>USE FIGURED DIMENSIONS WHERE POSSIBLE |