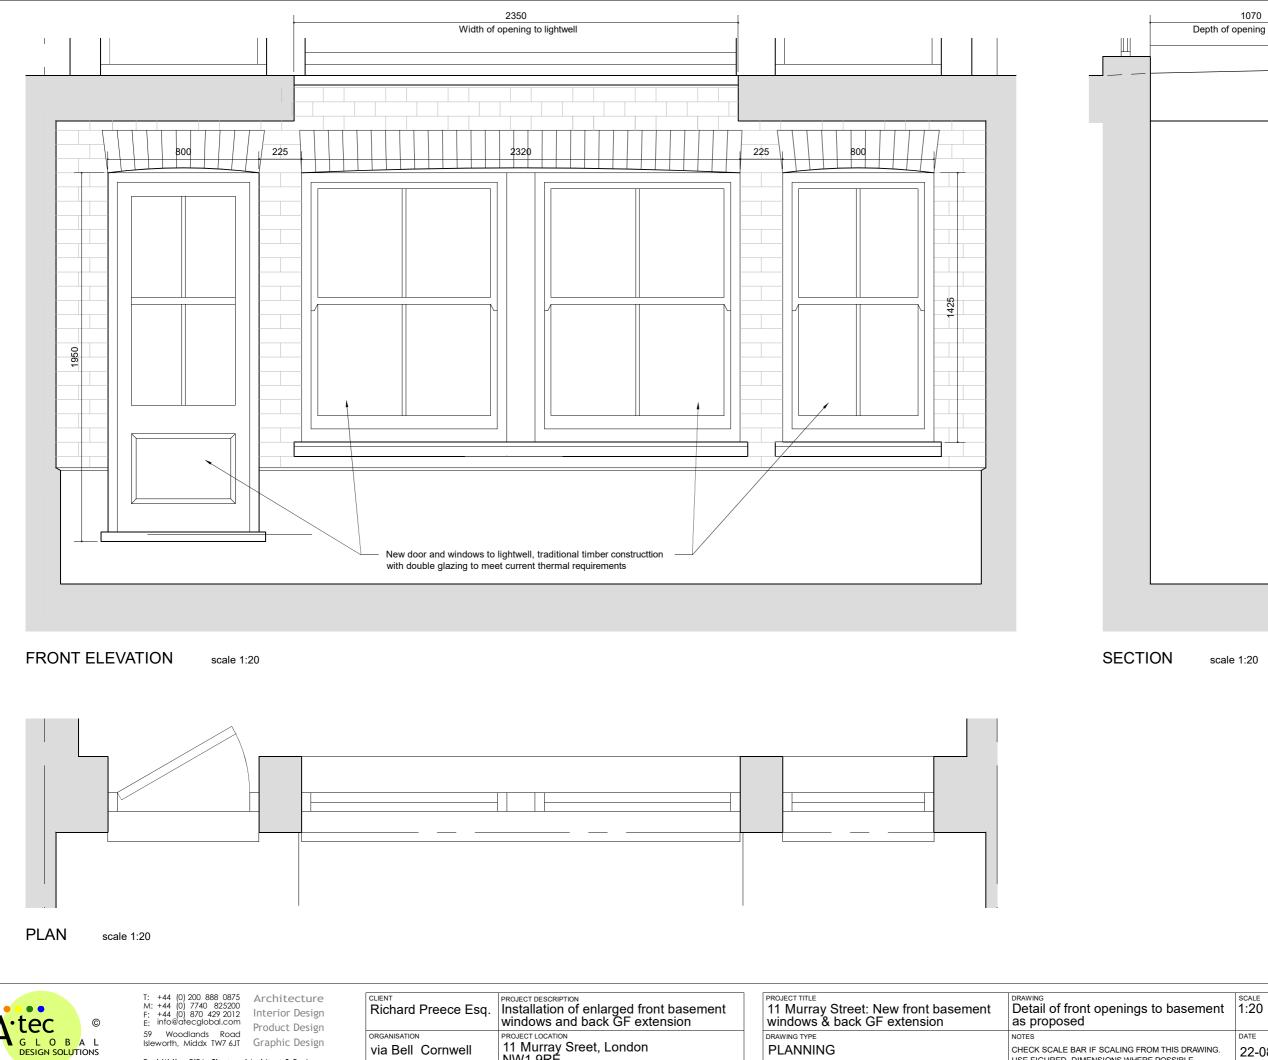

| Richard Pre                 | eece Esq. | Installation of enlarged front basement windows and back GF extension | PROJECT TITLE<br>11 Murray Street: New front basement<br>windows & back GF extension | Floor plan                          |
|-----------------------------|-----------|-----------------------------------------------------------------------|--------------------------------------------------------------------------------------|-------------------------------------|
| organisation<br>via Bell Co | ornwell   | PROJECT LOCATION<br>11 Murray Sreet, London<br>NW1 9RE                | DRAWING TYPE<br>PLANNING                                                             | NOTES<br>CHECK SCALE<br>USE FIGURED |