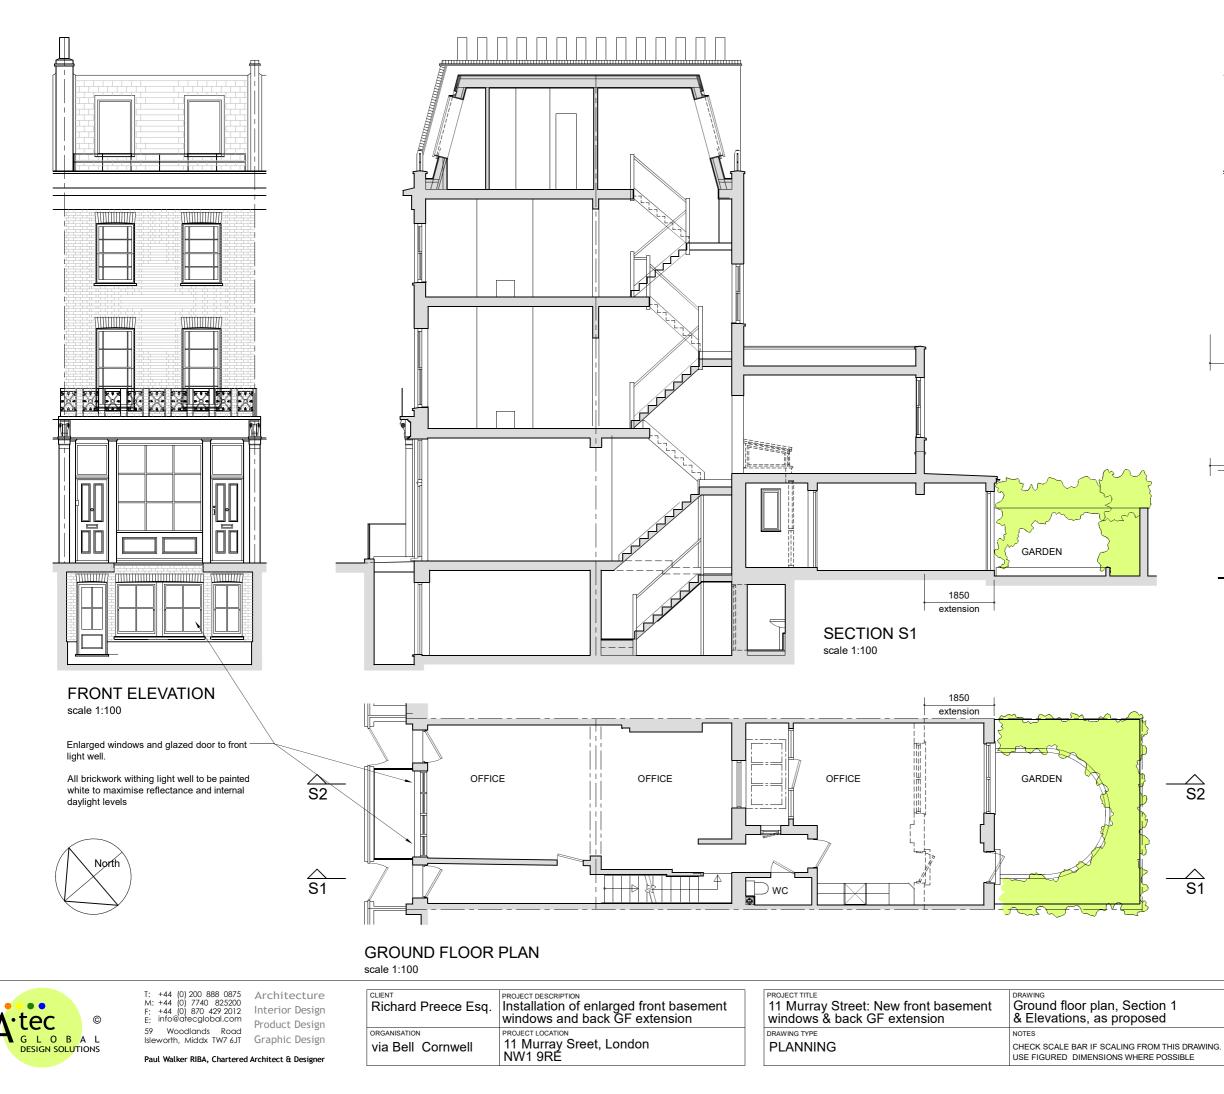

| Richard Preece Esq. | Installation of enlarged front basement windows and back GF extension | PROJECT TITLE<br>11 Murray Street: New front basement<br>windows & back GF extension | Basement plan, Section 2<br>& Elevations, as proposed                              |
|---------------------|-----------------------------------------------------------------------|--------------------------------------------------------------------------------------|------------------------------------------------------------------------------------|
| ORGANISATION        | PROJECT LOCATION                                                      | DRAWING TYPE                                                                         | NOTES                                                                              |
| via Bell Cornwell   | 11 Murray Sreet, London<br>NW1 9RE                                    | PLANNING                                                                             | CHECK SCALE BAR IF SCALING FROM THIS DRAW<br>USE FIGURED DIMENSIONS WHERE POSSIBLE |

12-08-24

| ••••      |             |
|-----------|-------------|
| A:tec     | ©           |
| G L O B A | a L<br>Ions |

| Richard Preece Esq.               | Installation of enlarged front basement windows and back GF extension |                          | Back roof plan, Sections S1 & S2<br>& Elevation, as proposed                                    |
|-----------------------------------|-----------------------------------------------------------------------|--------------------------|-------------------------------------------------------------------------------------------------|
| organisation<br>via Bell Cornwell | PROJECT LOCATION<br>11 Murray Sreet, London<br>NW1 9RE                | DRAWING TYPE<br>PLANNING | NOTES<br>CHECK SCALE BAR IF SCALING FROM THIS DRAWING.<br>USE FIGURED DIMENSIONS WHERE POSSIBLE |