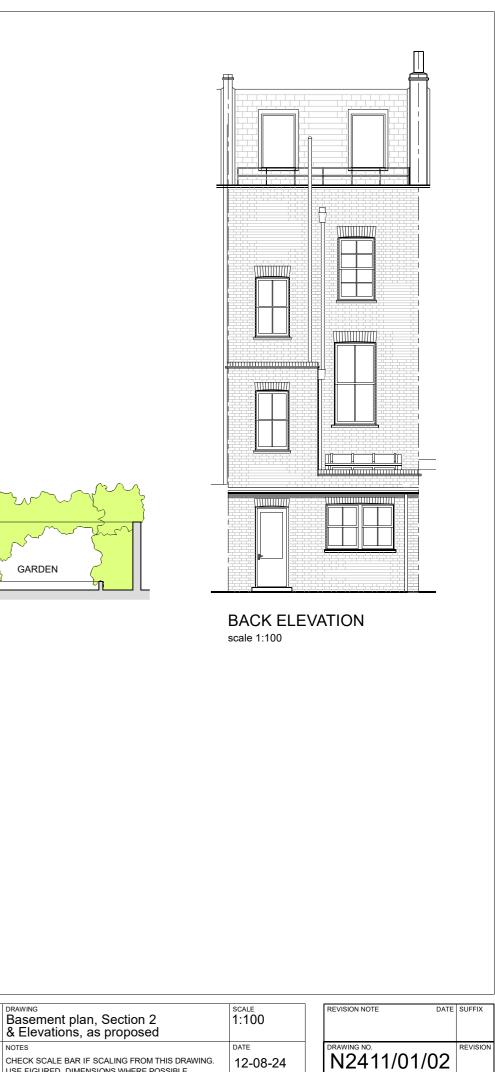

| Richard Preece Esq. | Installation of enlarged front basement windows and back GF extension | PROJECT TITLE<br>11 Murray Street: New front basement<br>windows & back GF extension | Basement plan, Section 2<br>& Elevations, as proposed                              |
|---------------------|-----------------------------------------------------------------------|--------------------------------------------------------------------------------------|------------------------------------------------------------------------------------|
| ORGANISATION        | PROJECT LOCATION                                                      | DRAWING TYPE                                                                         | NOTES                                                                              |
| via Bell Cornwell   | 11 Murray Sreet, London<br>NW1 9RE                                    | PLANNING                                                                             | CHECK SCALE BAR IF SCALING FROM THIS DRAW<br>USE FIGURED DIMENSIONS WHERE POSSIBLE |