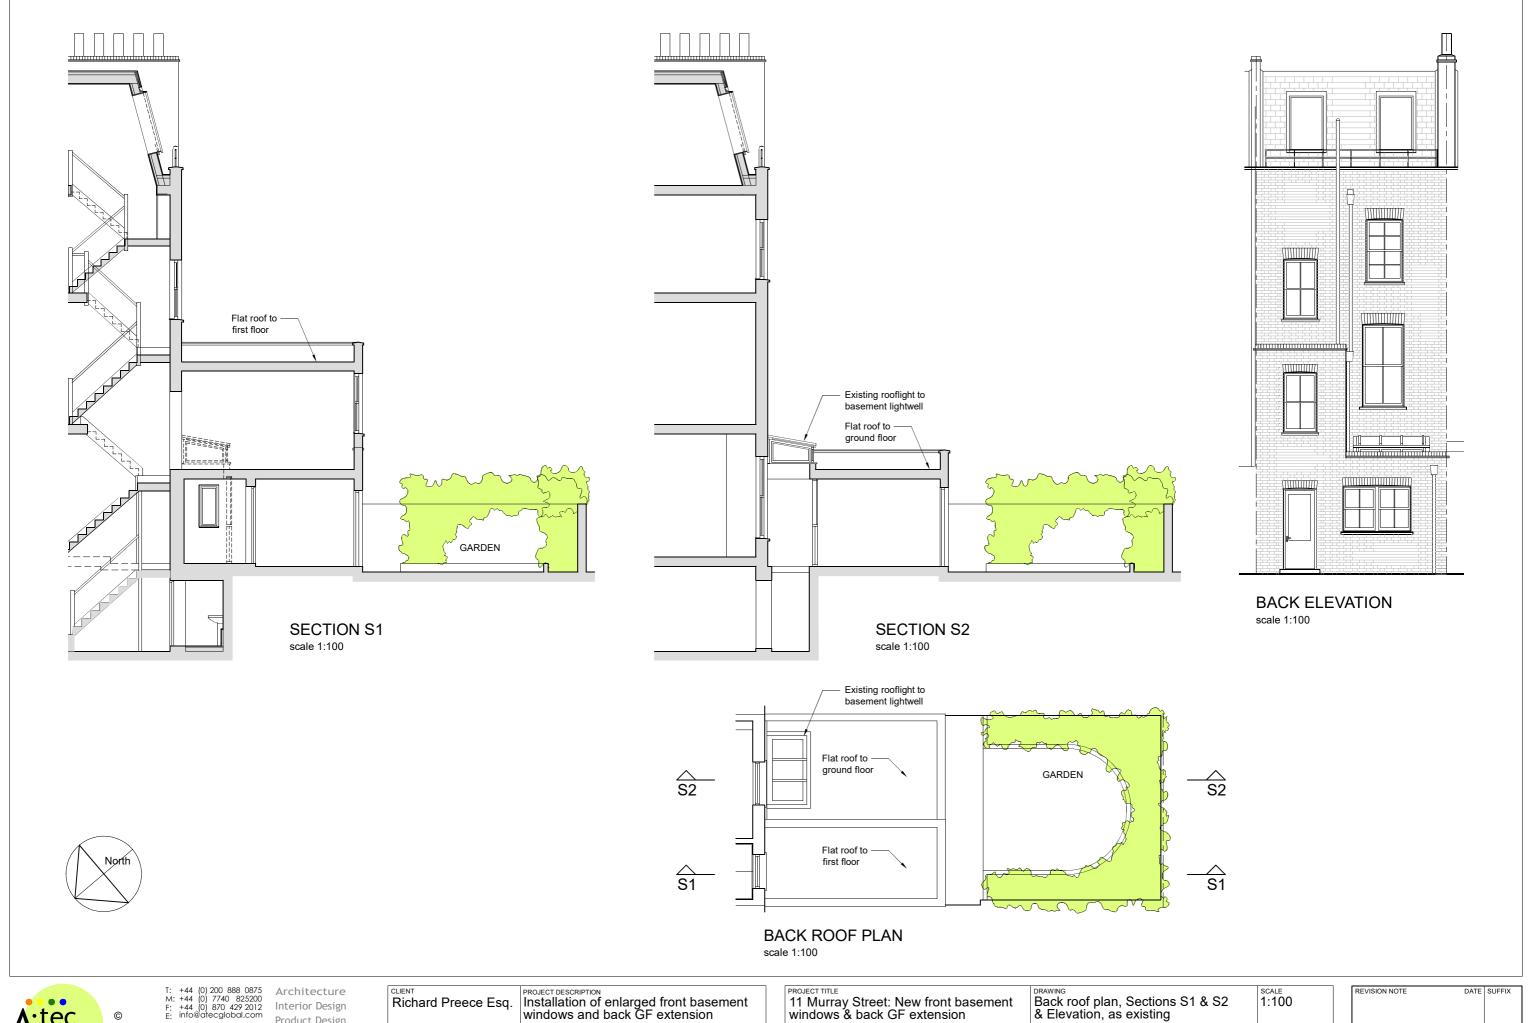

Installation of enlarged front basement windows and back GF extension Richard Preece Esq. PROJECT LOCATION
11 Murray Sreet, London
NW1 9RE ORGANISATION via Bell Cornwell

| 11 Murray Street: New front basement windows & back GF extension | Back roof plan, Sections S1 & S2 & Elevation, as existing                           | 1:100    |
|------------------------------------------------------------------|-------------------------------------------------------------------------------------|----------|
| DRAWING TYPE                                                     | NOTES                                                                               | DATE     |
| PLANNING                                                         | CHECK SCALE BAR IF SCALING FROM THIS DRAWING. USE FIGURED DIMENSIONS WHERE POSSIBLE | 09-01-25 |

| REVISION NOTE | DATE | SUFFIX   |
|---------------|------|----------|
| N2411/0       | 0/05 | REVISION |

Product Design 59 Woodlands Road Isleworth, Middx TW7 6JT Graphic Design Paul Walker RIBA, Chartered Architect & Designer