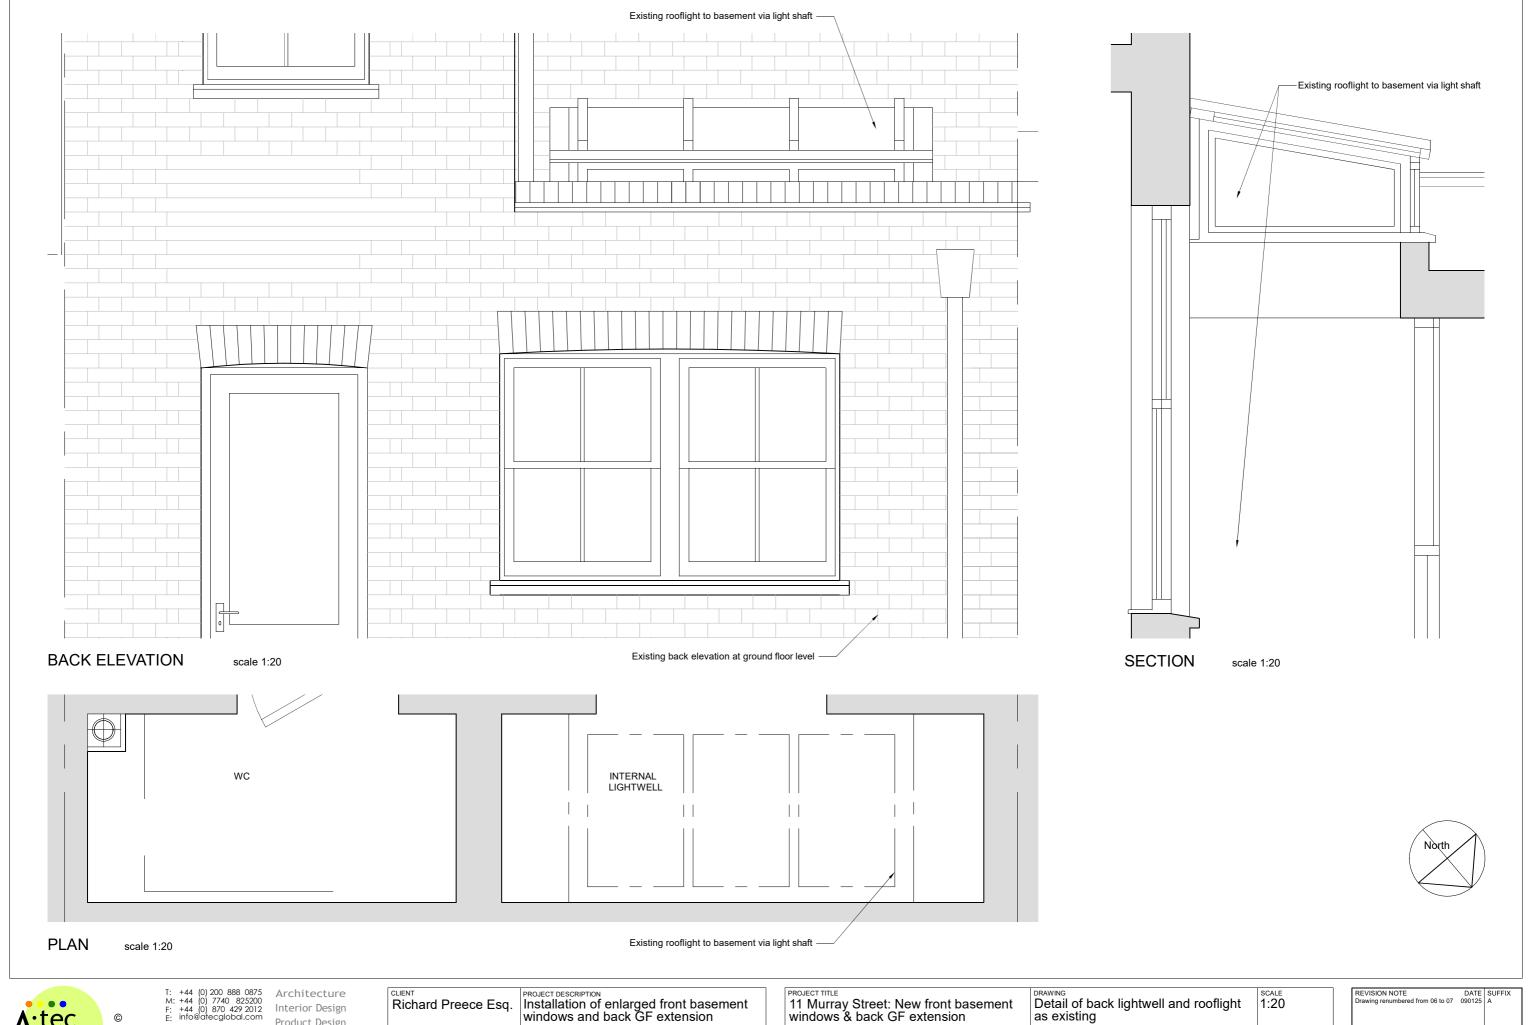

| 11 Murray Street: New front basement windows & back GF extension | Detail of back lightwell and rooflight as existing                                  | 1:20     |
|------------------------------------------------------------------|-------------------------------------------------------------------------------------|----------|
| DRAWING TYPE                                                     | NOTES                                                                               | DATE     |
| PLANNING                                                         | CHECK SCALE BAR IF SCALING FROM THIS DRAWING. USE FIGURED DIMENSIONS WHERE POSSIBLE | 22-08-24 |

| DRAWING NO. | 07 | REVISION |
|-------------|----|----------|
| N2411/00/   | 07 |          |