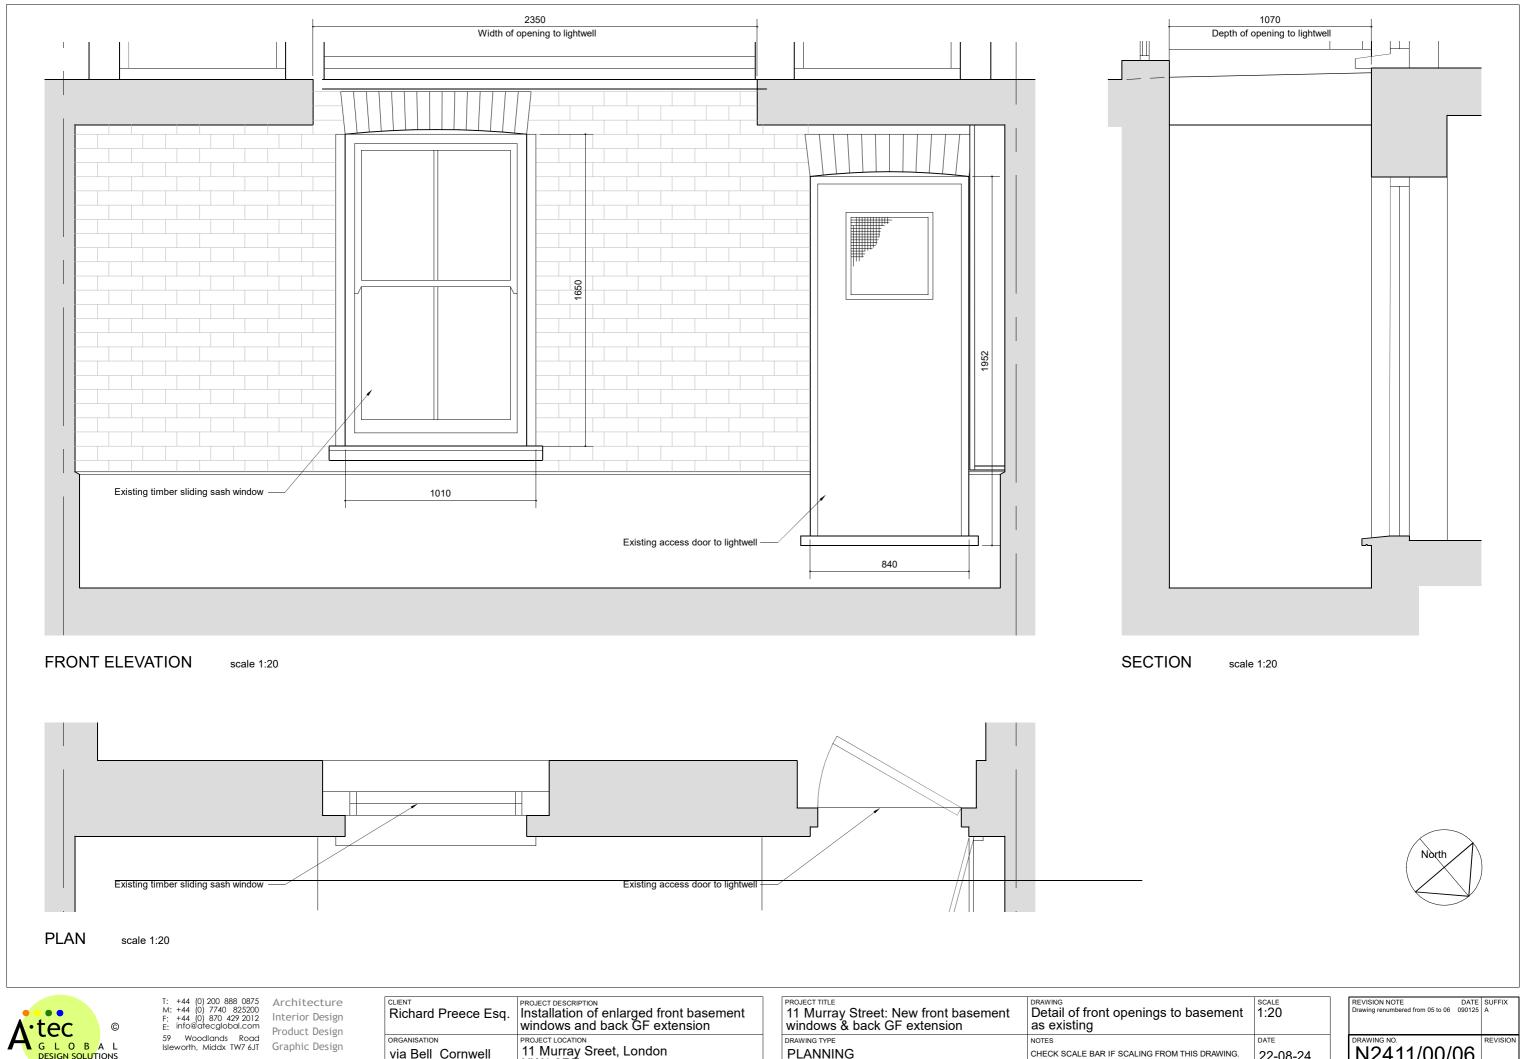

Installation of enlarged front basement windows and back GF extension PROJECT LOCATION
11 Murray Sreet, London
NW1 9RE ORGANISATION via Bell Cornwell

| ROJECT TITLE  1 Murray Street: New front basement vindows & back GF extension | Detail of front openings to basement as existing                                       | 1:20     |
|-------------------------------------------------------------------------------|----------------------------------------------------------------------------------------|----------|
| RAWING TYPE                                                                   | NOTES                                                                                  | DATE     |
| PLANNING                                                                      | CHECK SCALE BAR IF SCALING FROM THIS DRAWING.<br>USE FIGURED DIMENSIONS WHERE POSSIBLE | 22-08-24 |

| Drawing renumbered from 05 to 06  DRAWING NO. | 090125 | A REVISION |
|-----------------------------------------------|--------|------------|
| N2411/00/                                     | 00     |            |