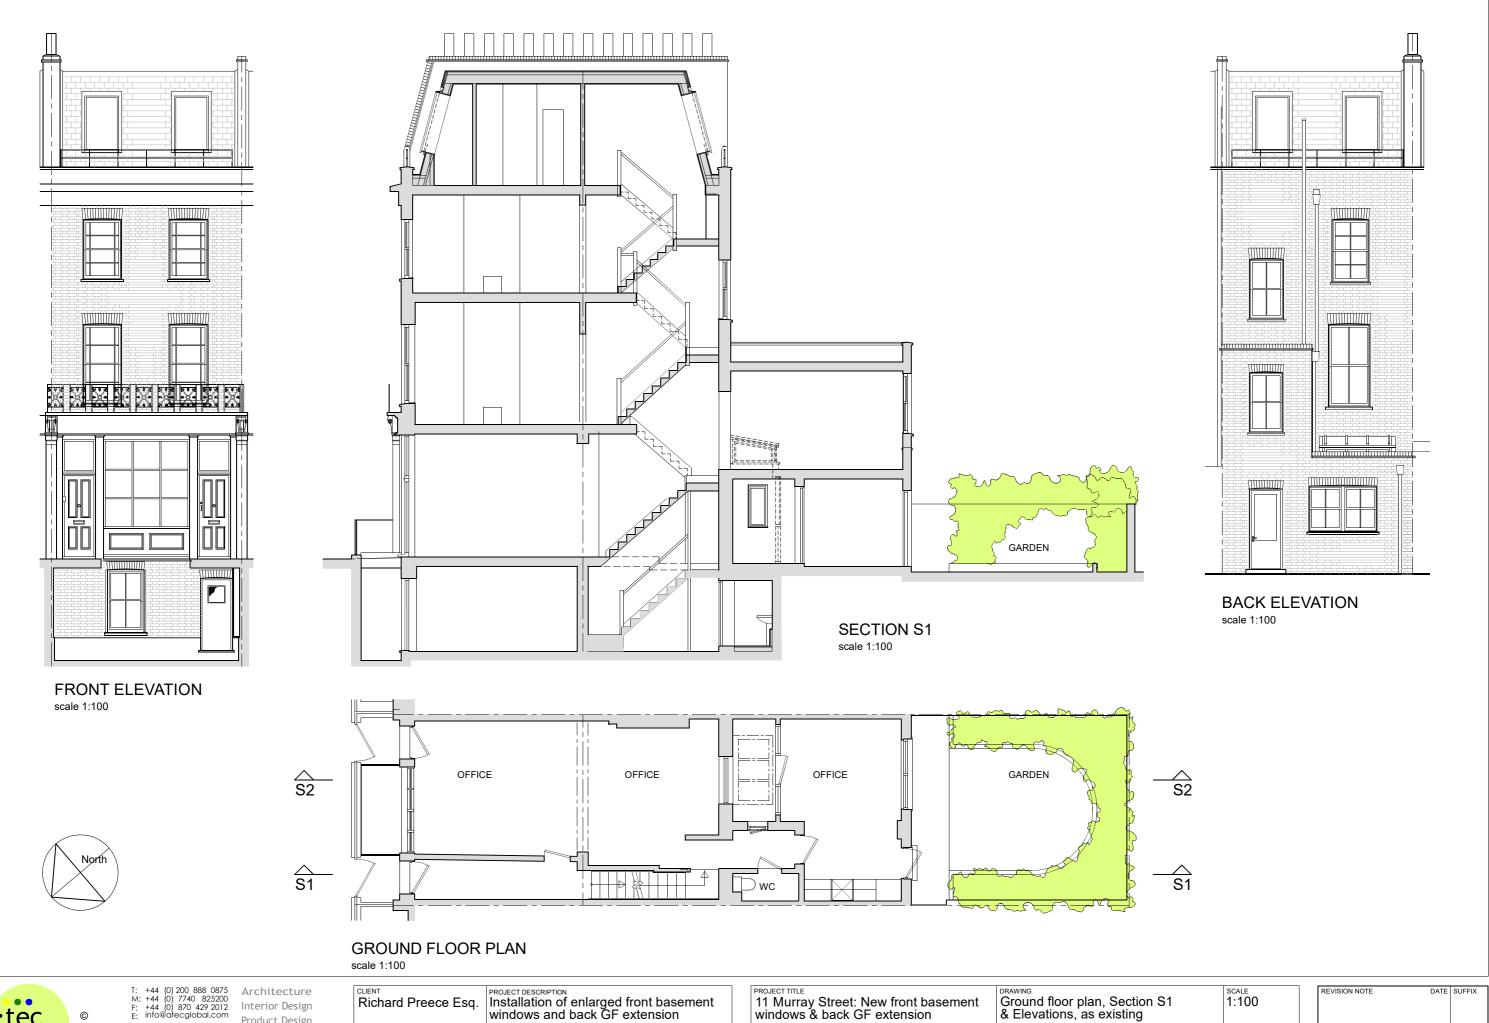

| 11 Murray Street: New front basement windows & back GF extension | Ground floor plan, Section S1<br>& Elevations, as existing                             | 1:100    |  |
|------------------------------------------------------------------|----------------------------------------------------------------------------------------|----------|--|
| DRAWING TYPE                                                     | NOTES                                                                                  | DATE     |  |
| PLANNING                                                         | CHECK SCALE BAR IF SCALING FROM THIS DRAWING.<br>USE FIGURED DIMENSIONS WHERE POSSIBLE | 12-08-24 |  |

| REVISION NOTE | DATE | SUFFIX   |
|---------------|------|----------|
| N2411/00      | /03  | REVISION |

T: +44 (0) 200 888 0875 M: +44 (0) 7740 825200 F: +44 (0) 870 429 2012 E: info@atecglobal.com