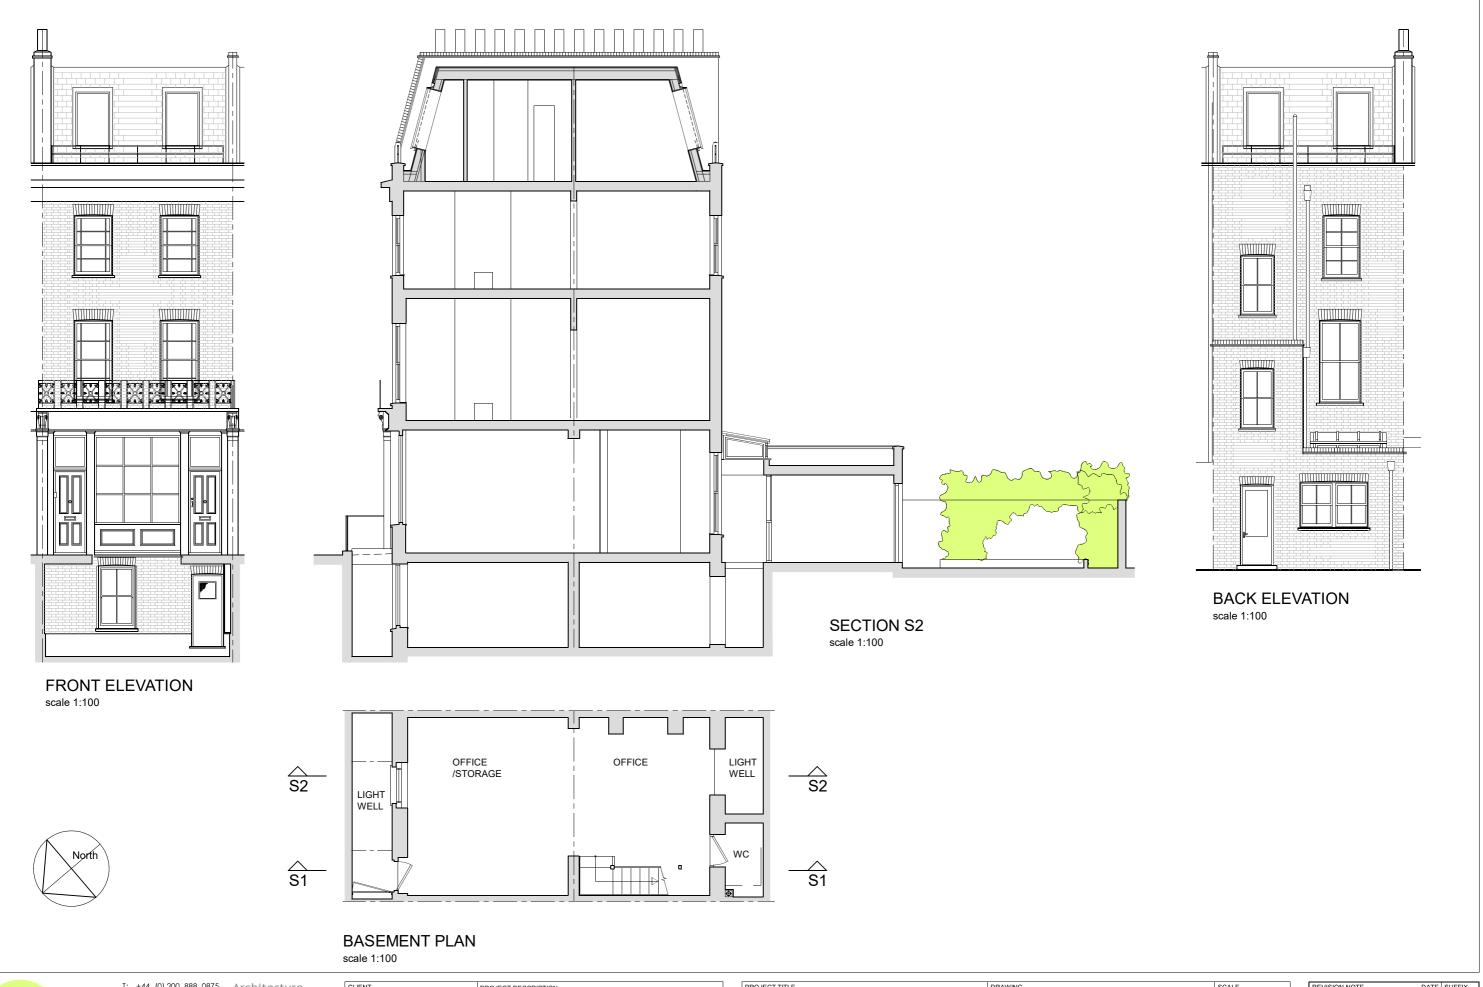

| 11 Murray Street: New front basement windows & back GF extension | Basement plan, Section 2<br>& Elevations, as existing                                  | 1:100    |  |
|------------------------------------------------------------------|----------------------------------------------------------------------------------------|----------|--|
| DRAWING TYPE                                                     | NOTES                                                                                  | DATE     |  |
| PLANNING                                                         | CHECK SCALE BAR IF SCALING FROM THIS DRAWING.<br>USE FIGURED DIMENSIONS WHERE POSSIBLE | 12-08-24 |  |

| REVISION NOTE | DATE | SUFFIX   |
|---------------|------|----------|
| N2411/00      | /04  | REVISION |

Paul Walker RIBA, Chartered Architect & Designer

Product Design

59 Woodlands Road Isleworth, Middx TW7 6JT Graphic Design