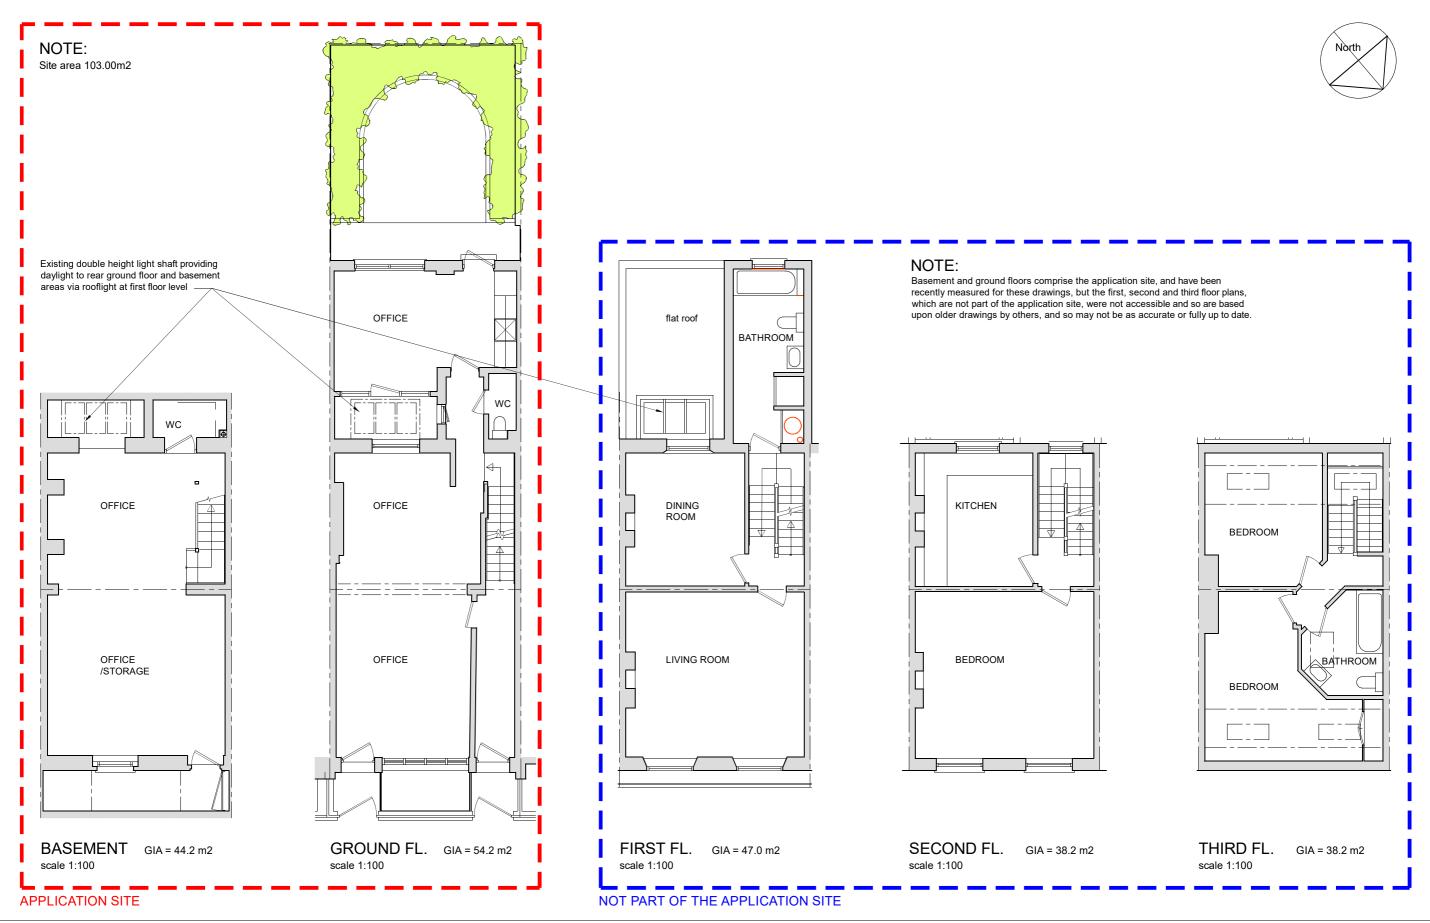

| 11 Murray Street: New front basement windows & back GF extension | Floor plans as existing                                                                    | 1:100    |
|------------------------------------------------------------------|--------------------------------------------------------------------------------------------|----------|
| PLANNING                                                         | NOTES  CHECK SCALE BAR IF SCALING FROM THIS DRAWING. USE FIGURED DIMENSIONS WHERE POSSIBLE | 12-08-24 |

| REVISION NOTE | DATE | SUFFIX   |
|---------------|------|----------|
| N2411/00      | /02  | REVISION |

Product Design 59 Woodlands Road Isleworth, Middx TW7 6JT Graphic Design

| Richard Preece Esq. | Installation of enlarged front basement windows and back GF extension |
|---------------------|-----------------------------------------------------------------------|
| via Bell Cornwell   | PROJECT LOCATION 11 Murray Sreet, London NW1 9RE                      |