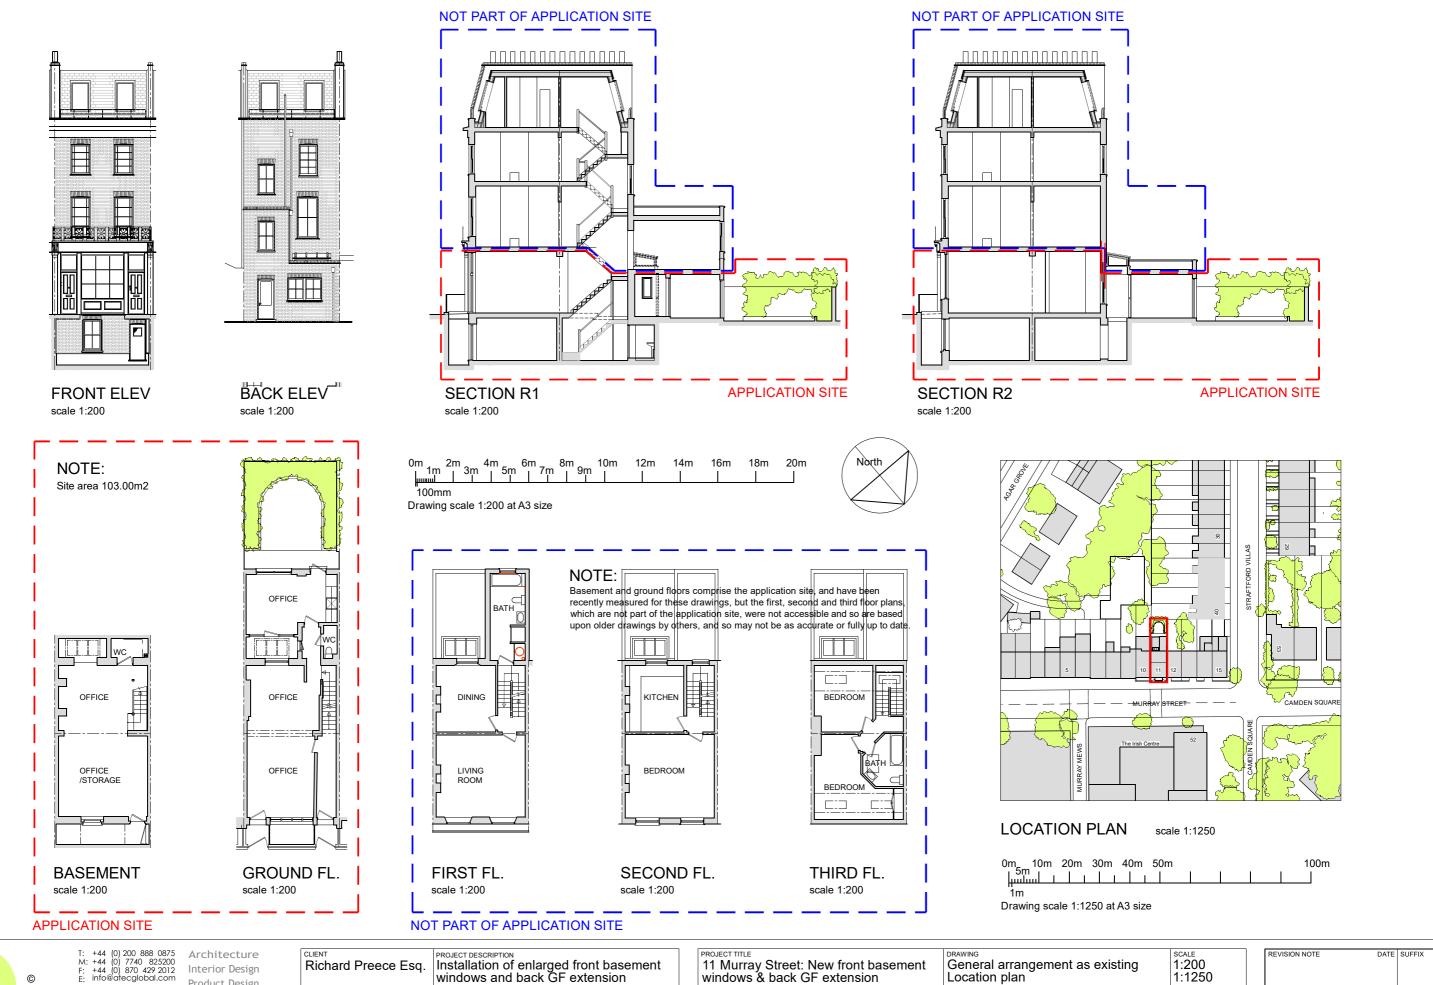

| 11 Murray Street: New front basement windows & back GF extension | General arrangement as existing Location plan                                             | 1:200<br>1:1250 |
|------------------------------------------------------------------|-------------------------------------------------------------------------------------------|-----------------|
| DRAWING TYPE PLANNING                                            | NOTES CHECK SCALE BAR IF SCALING FROM THIS DRAWING. USE FIGURED DIMENSIONS WHERE POSSIBLE | 12-08-24        |

| N2411/00      | / <u>01</u> | REVISION |
|---------------|-------------|----------|
| REVISION NOTE | DATE        | SUFFIX   |

T: +44 (0) 200 888 0875 M: +44 (0) 7740 825200 F: +44 (0) 870 429 2012 E: info@atecglobal.com