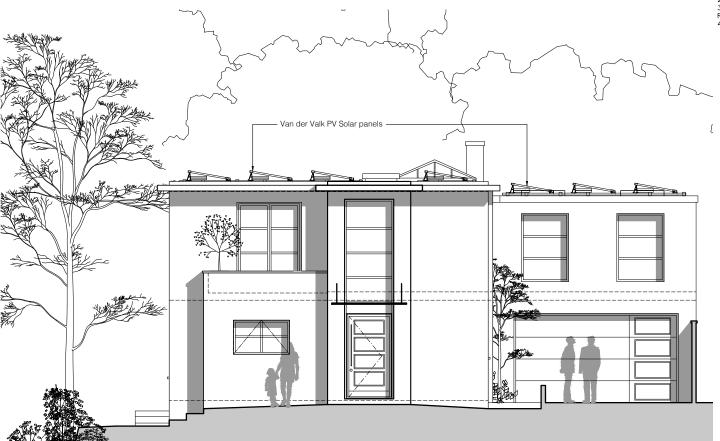

PROPOSED FRONT ELEVATION A-A

SCALE 1:100 @ A3

PROPOSED SIDE ELEVATION B-B
SCALE 1:100 @ A3

Mr & Mrs Kershen

20 x Van der Valk Solar Systems ValkPro+ Landscape 10° South Each panel is 1134mm x 1727mm

MILLIMETRES

SCALE 1:50 (A1) SCALE 1:100 (A3)

The Cottage Spaniards Road, London NW3 7JH

Proposed Elevations Sheet 1 of 2