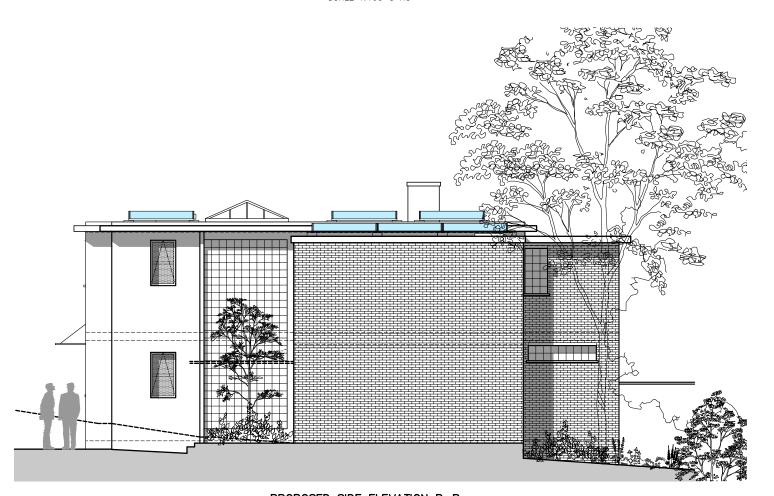

PROPOSED FRONT ELEVATION A-A

SCALE 1:100 @ A3

PROPOSED SIDE ELEVATION B-B
SCALE 1:100 @ A3

Mr & Mrs Kershen

20 x Van der Valk Solar Systems ValkPro+ Landscape 10° South Each panel is 1134mm x 1727mm

MILLIMETRES

SCALE 1:50 (A1) SCALE 1:100 (A3)

The Cottage Spaniards Road, London NW3 7JH

Proposed Elevations Sheet 1 of 2