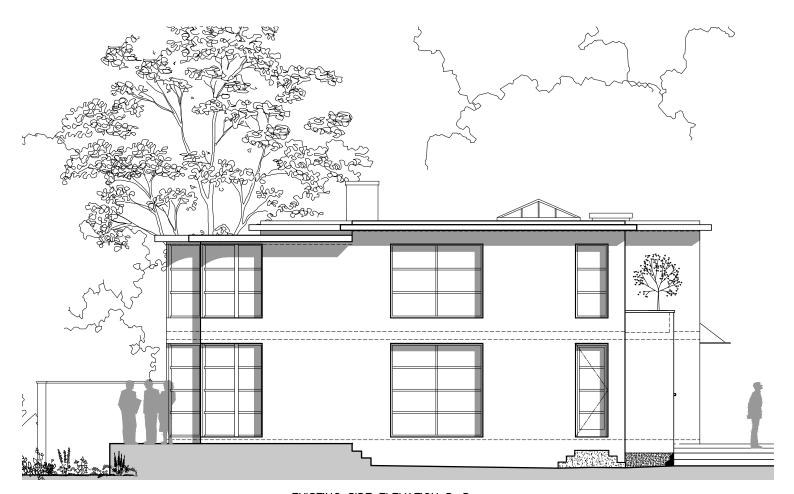

EXISTING REAR ELEVATION C-C
SCALE 1:100 @ A3

EXISTING SIDE ELEVATION D-D

SCALE 1:100 @ A3

<u>NOTES</u>

ALL DIMENSIONS TO BE CHECKED AND CONFIRMED ON SITE
 ALL DISCREPANCIES ARE TO BE REPORTED TO PRIOR TO WORK STARTING
 ALL WORK AND MATERIALS TO BE IN ACCORDANCE WITH THE BUILDING REGULATIONS AND TO COMPLY WITH RELEVANT BRITISH STANDARDS
 COPYRIGHT RESERVED.