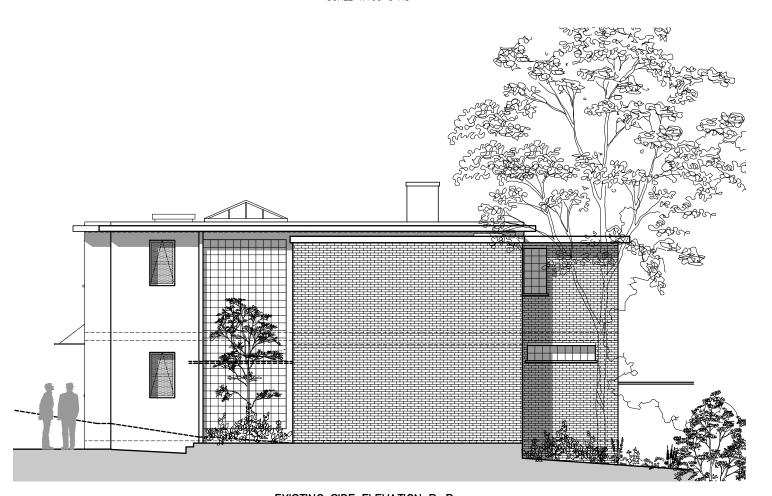

## EXISTING FRONT ELEVATION A-A SCALE 1:100 @ A3

EXISTING SIDE ELEVATION B-B

SCALE 1:100 @ A3

Mr & Mrs Kershen

The Cottage Spaniards Road, London NW3 7JH

Drawing Existing Elevations Sheet 1 of 2

MILLIMETRES

1362 PL-102 -

Scale Date
As Shown Jan'25

(E): nickhaseltine@hparchitects.uk (E): jonpresland@hparchitects.uk (W):www.hparchitects.uk