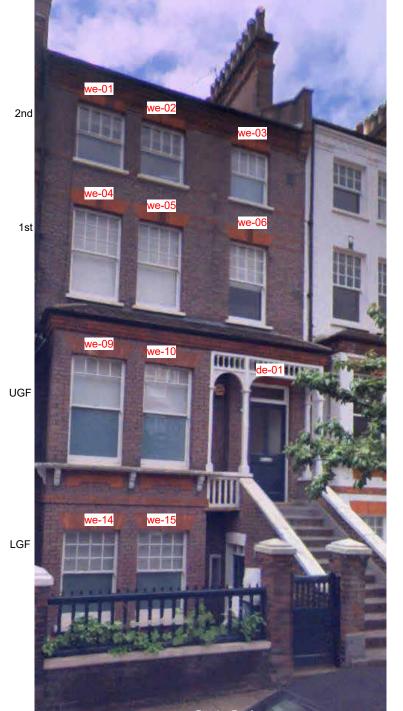

Main front elevation overview

This is a drawing/ document intended for planning and/ or party wall purposes, do not use this as Construction information unless it is issued for Construction. Boundary lines are indicative and do not necessarily represent legal boundaries, which need to be established between the parties involved if necessary. This drawing is copyright by STUDIO VK Ltd.

Note: Refer to existing elevation drawing 130-01 for window references.

| No. Revisio |
|-------------|
|             |

Date | Drawn by