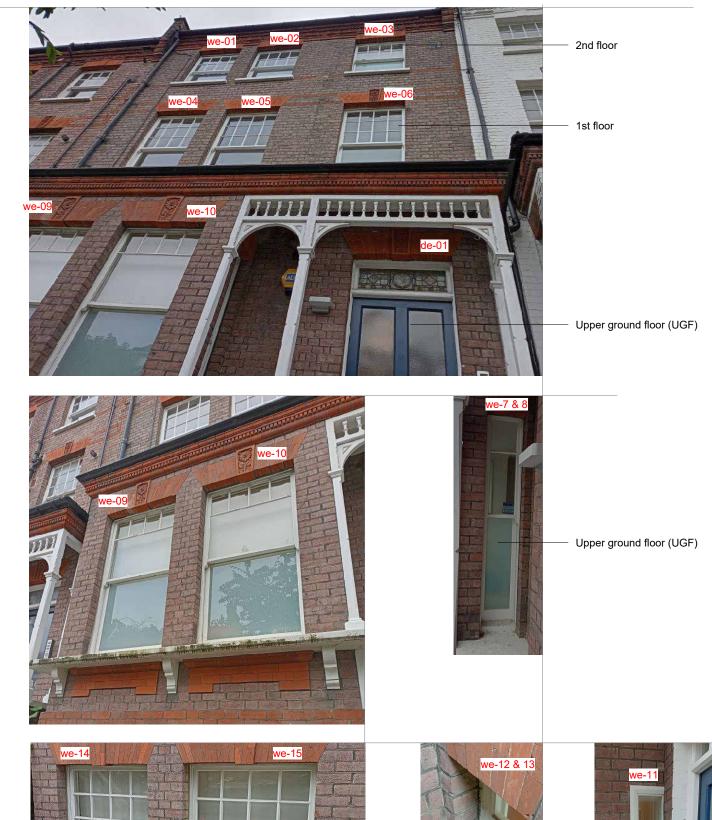

## Annotated photos of the existing windows

| Drawing. No. | 410-01     |
|--------------|------------|
| Project No.  | 24-02      |
| Date         | 03.12.2024 |
| Drawn        | UVI        |
| Checked by   | UVł        |
| Scale @ A3   |            |