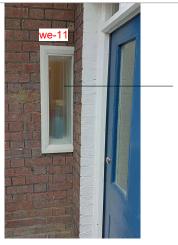

Note: Refer to existing elevation drawing 130-01 for window references.

| No. Revisio |
|-------------|
|             |

Date | Drawn by

## Annotated photos of the existing windows

| Drawing. No. | 410-01     |
|--------------|------------|
| Project No.  | 24-02      |
| Date         | 03.12.2024 |
| Drawn        | UVI        |
| Checked by   | UVł        |
| Scale @ A3   |            |