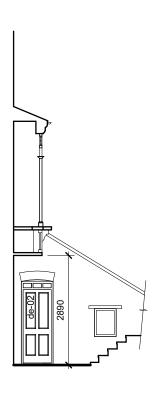

## **1** Elevations\_existing front

1:100

Side elevation 'C' of front steps and LGF entrance door

This is a drawing/ document intended for planning and/ or party wall purposes, do not use this as Construction information unless it is issued for Construction. Boundary lines are indicative and do not necessarily represent legal boundaries, which need to be established between the parties involved if necessary.
This drawing is copyright by STUDIO VK Ltd.