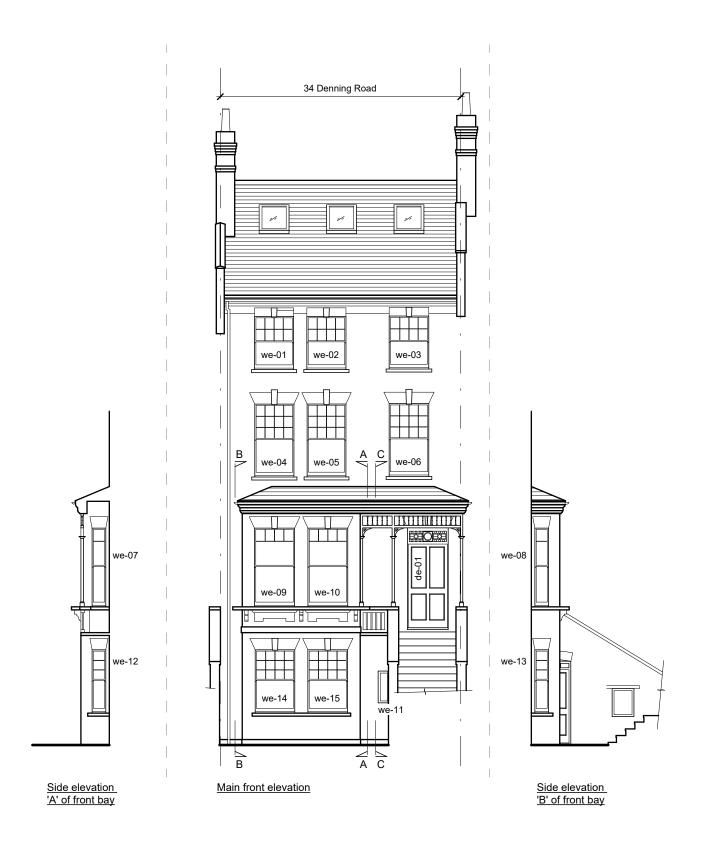

## **1** Elevations\_existing front

1:100



Side elevation 'C' of front steps and LGF entrance door

This is a drawing/ document intended for planning and/ or party wall purposes, do not use this as Construction information unless it is issued for Construction. Boundary lines are indicative and do not necessarily represent legal boundaries, which need to be established between the parties involved if necessary.
This drawing is copyright by STUDIO VK Ltd.





| No. | Revision                            | Date   Drawn by |
|-----|-------------------------------------|-----------------|
|     | Planning                            |                 |
|     | /<br>Site address: 34 Denning Road, |                 |

## 34 Denning Road

## Existing Elevations (front)

| Drawing. No. | 130-01