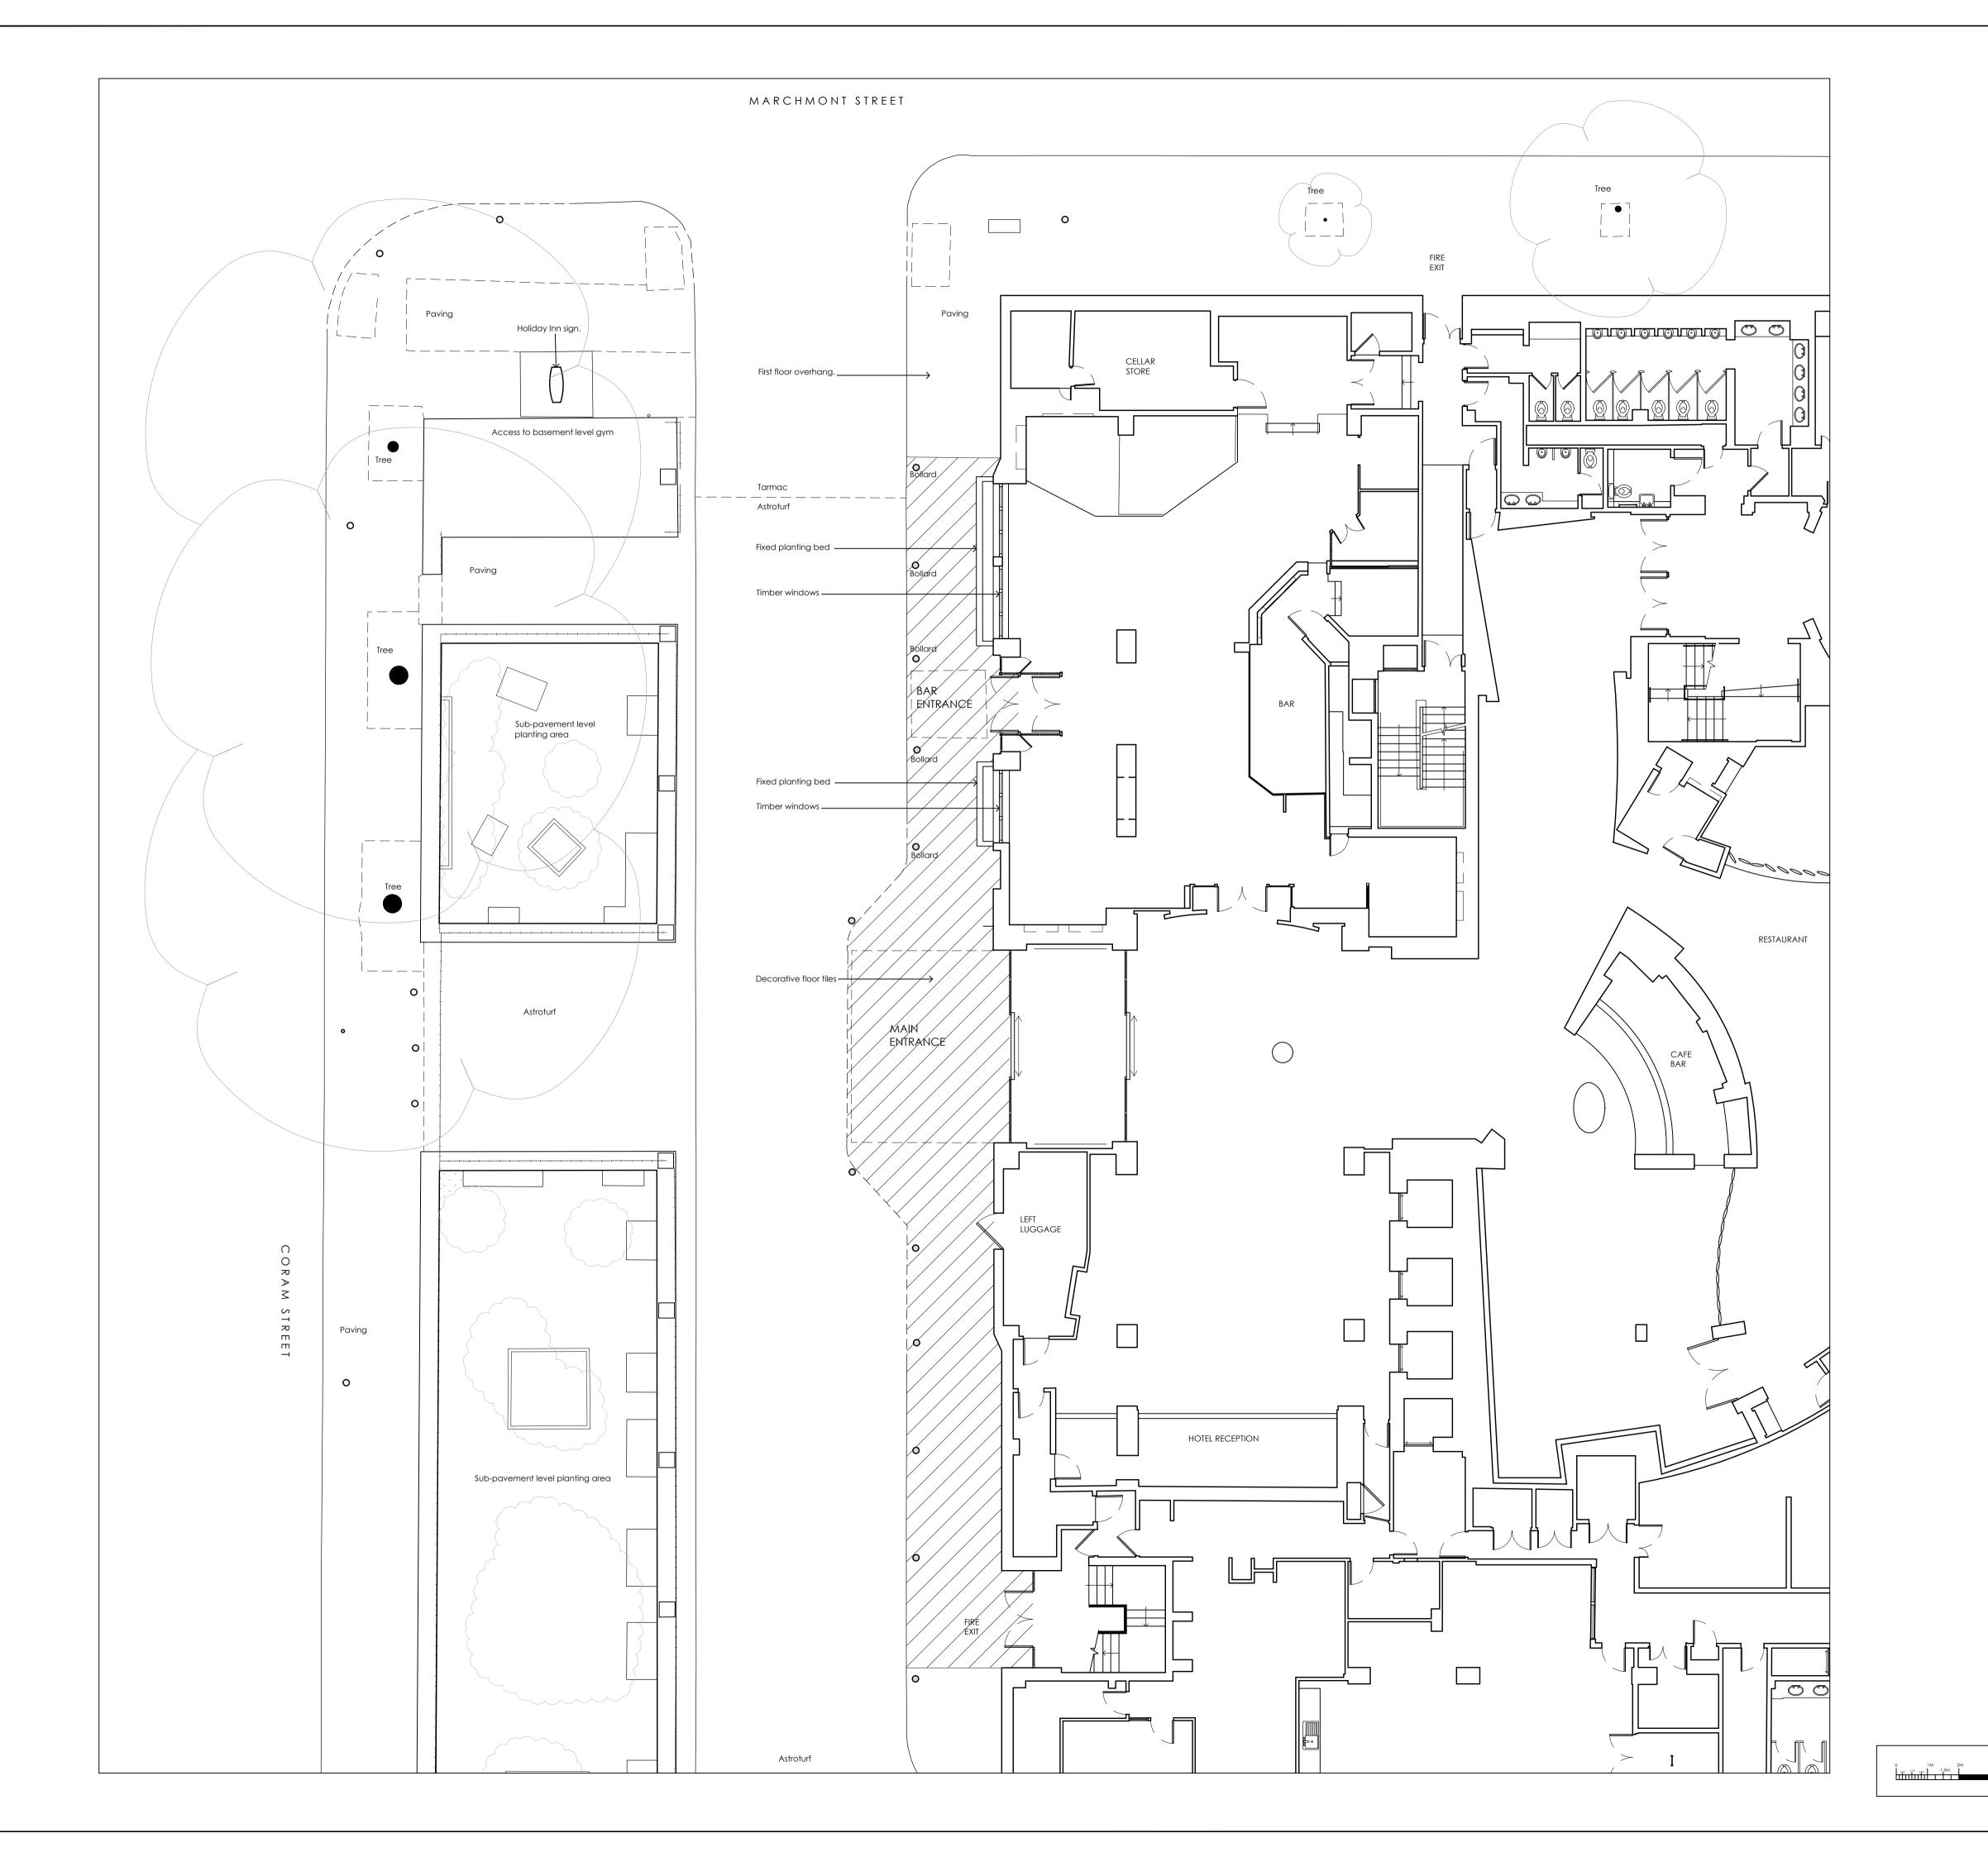

DRAWING NUMBER

021

JOB REFERENCE

2305

NOTES

Copyright of this drawing is owned soley by ADS Design & Brand Development Ltd. This document is confidential and as such its contents should be treated with the utmost care and consideration, and in no circumstances should it be disclosed, distributed, published or copied whether in part or in whole, without the prior consent of ADS Design and Brand Development Ltd in writing.

 All dimensions should be checked on site prior to commencement of work or associated manufacturing.

This drawing should be read in conjunction with relevant specifications and documentation issued by ADS Design or third parties. the contractor is responsible for assimilating the information and reporting descrepancies to ADS Design prior to commencement of works.

The contractor is responsible for ensuring that all works comply with Local Authority
requirements and national regulations.

Existing

REV NOTES

REV NOTES

CLIENT

Existing
Ground Floor Plan

WC1N 1HT.

Imperial Hotels

SCALE 1:100 @ A1 print

DATE
December 2024

TICK & DATE IF PRELIMINARY

Holiday Inn Bloomsbury

Corum Street, London.

ADS DESIGN INTERIORS - ARCHITECTURE

ADS DESIGN & BRAND DEVELOPMENT Ltd King John's Gallery, King John's Island, Mythe Road, Tewkesbury, GL20 6EB Tel: +44 (0) 1684 870 870 Fax: +44 (0) 1684 878 202 email: info@ads-design.co.uk

DRAWING NUMBER

022

DATE BY

DATE BY

0 1M 2M 3M 4M 5M 10M

JOB REFERENCE 23051

NOTES

Copyright of this drawing is owned solely by ADS Design & Brand Development Ltd. This document is confidential and as such its contents should be treated with the utmost care and consideration, and in no circumstances should it be disclosed, distributed, published or copied whether in part or in whole, without the prior consent of ADS Design and Brand Development Ltd in writing.