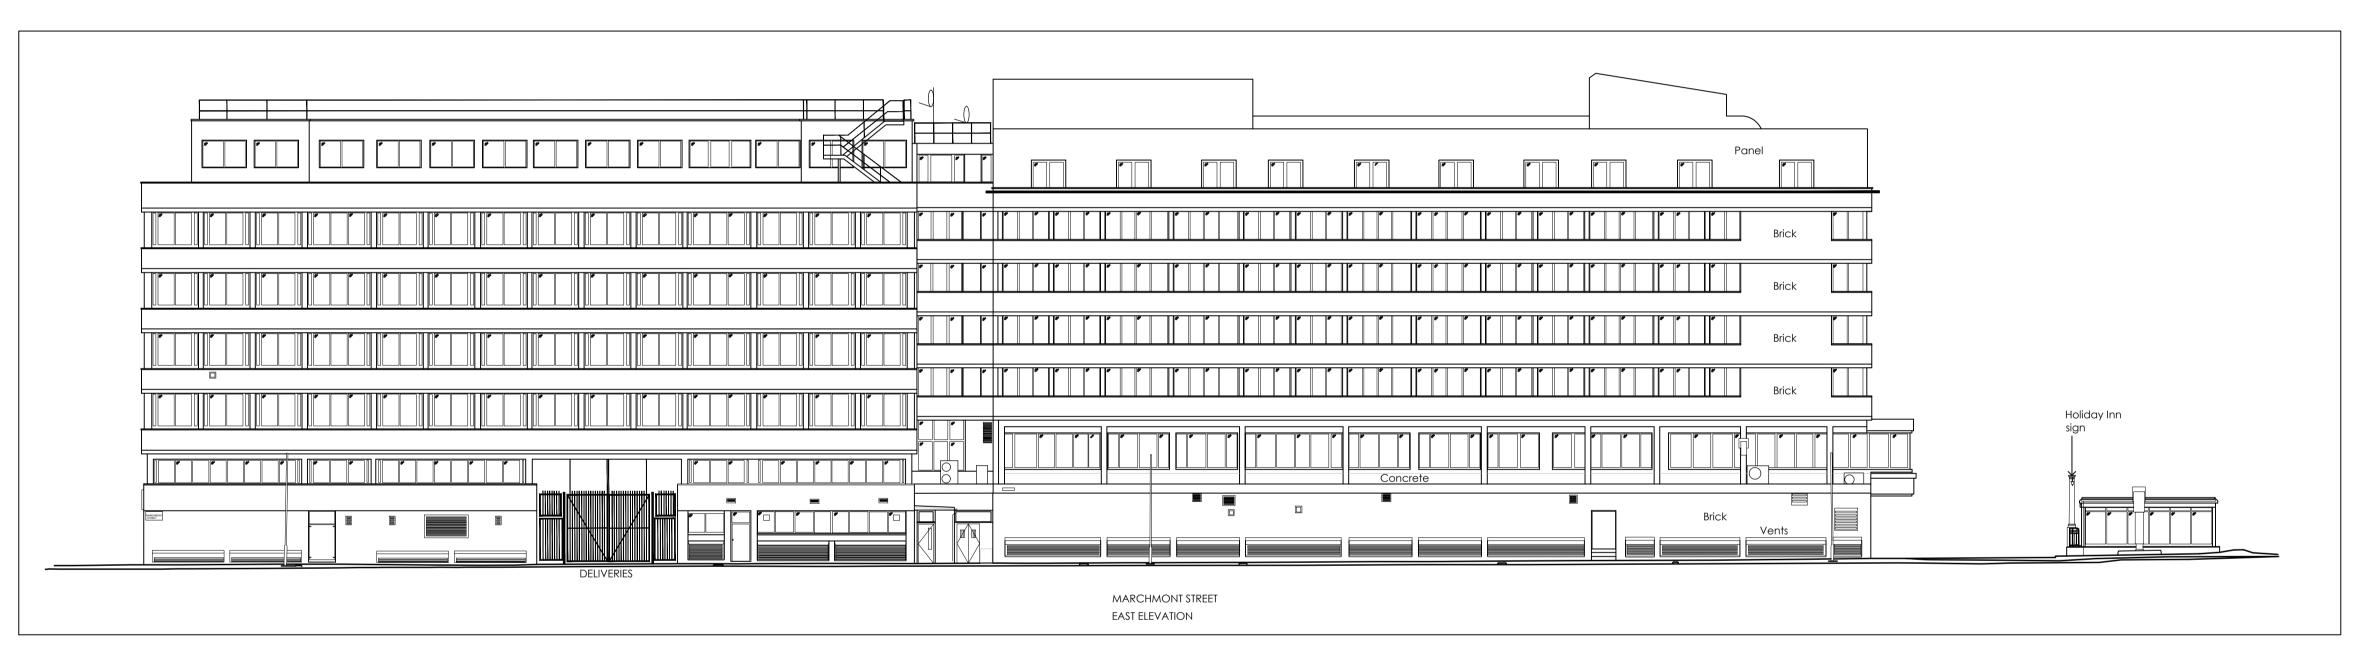

DRAWING NUMBER

JOB REFERENCE

2305

NOTES

Copyright of this drawing is owned solely by ADS Design & Brand Development Ltd. This document is confidential and as such its contents should be treated with the utmost care and consideration, and in no circumstances should it be disclosed, distributed, published or copied whether in part or in whole, without the prior consent of ADS Design and Brand Development Ltd in writing.

All dimensions should be checked on site prior to commencement of work or associated manufacturing.

 This drawing should be read in conjunction with relevant specifications and documentation issued by ADS Design or third parties. The contractor is responsible for assimilating the information and reporting discrepancies to ADS Design prior to commencement of works.

The contractor is responsible for ensuring that all works comply with Local Authority requirements and national regulations.

ADSDESIGN

DATE BY

ADS DESIGN & BRAND DEVELOPMENT Ltd King John's Gallery, King John's Island, Mythe Road, Tewkesbury, GL20 6EB Tel: +44 (0) 1684 870 870 Fax: +44 (0) 1684 878 202 email: info@ads-design.co.uk

CLIENT

REV NOTES

Imperial Hotels

PROJ

Holiday Inn Bloomsbury Corum Street, London. WC1N 1HT.

DRAWING TITLE

Existing Elevation - North Facing.

| SCALE 1:100 @ A1 print     | SHEET A1   |
|----------------------------|------------|
| DATE December 2024         | DRAWN A.L. |
| TICK & DATE IF PRELIMINARY |            |

DRAWING NUMBER

024