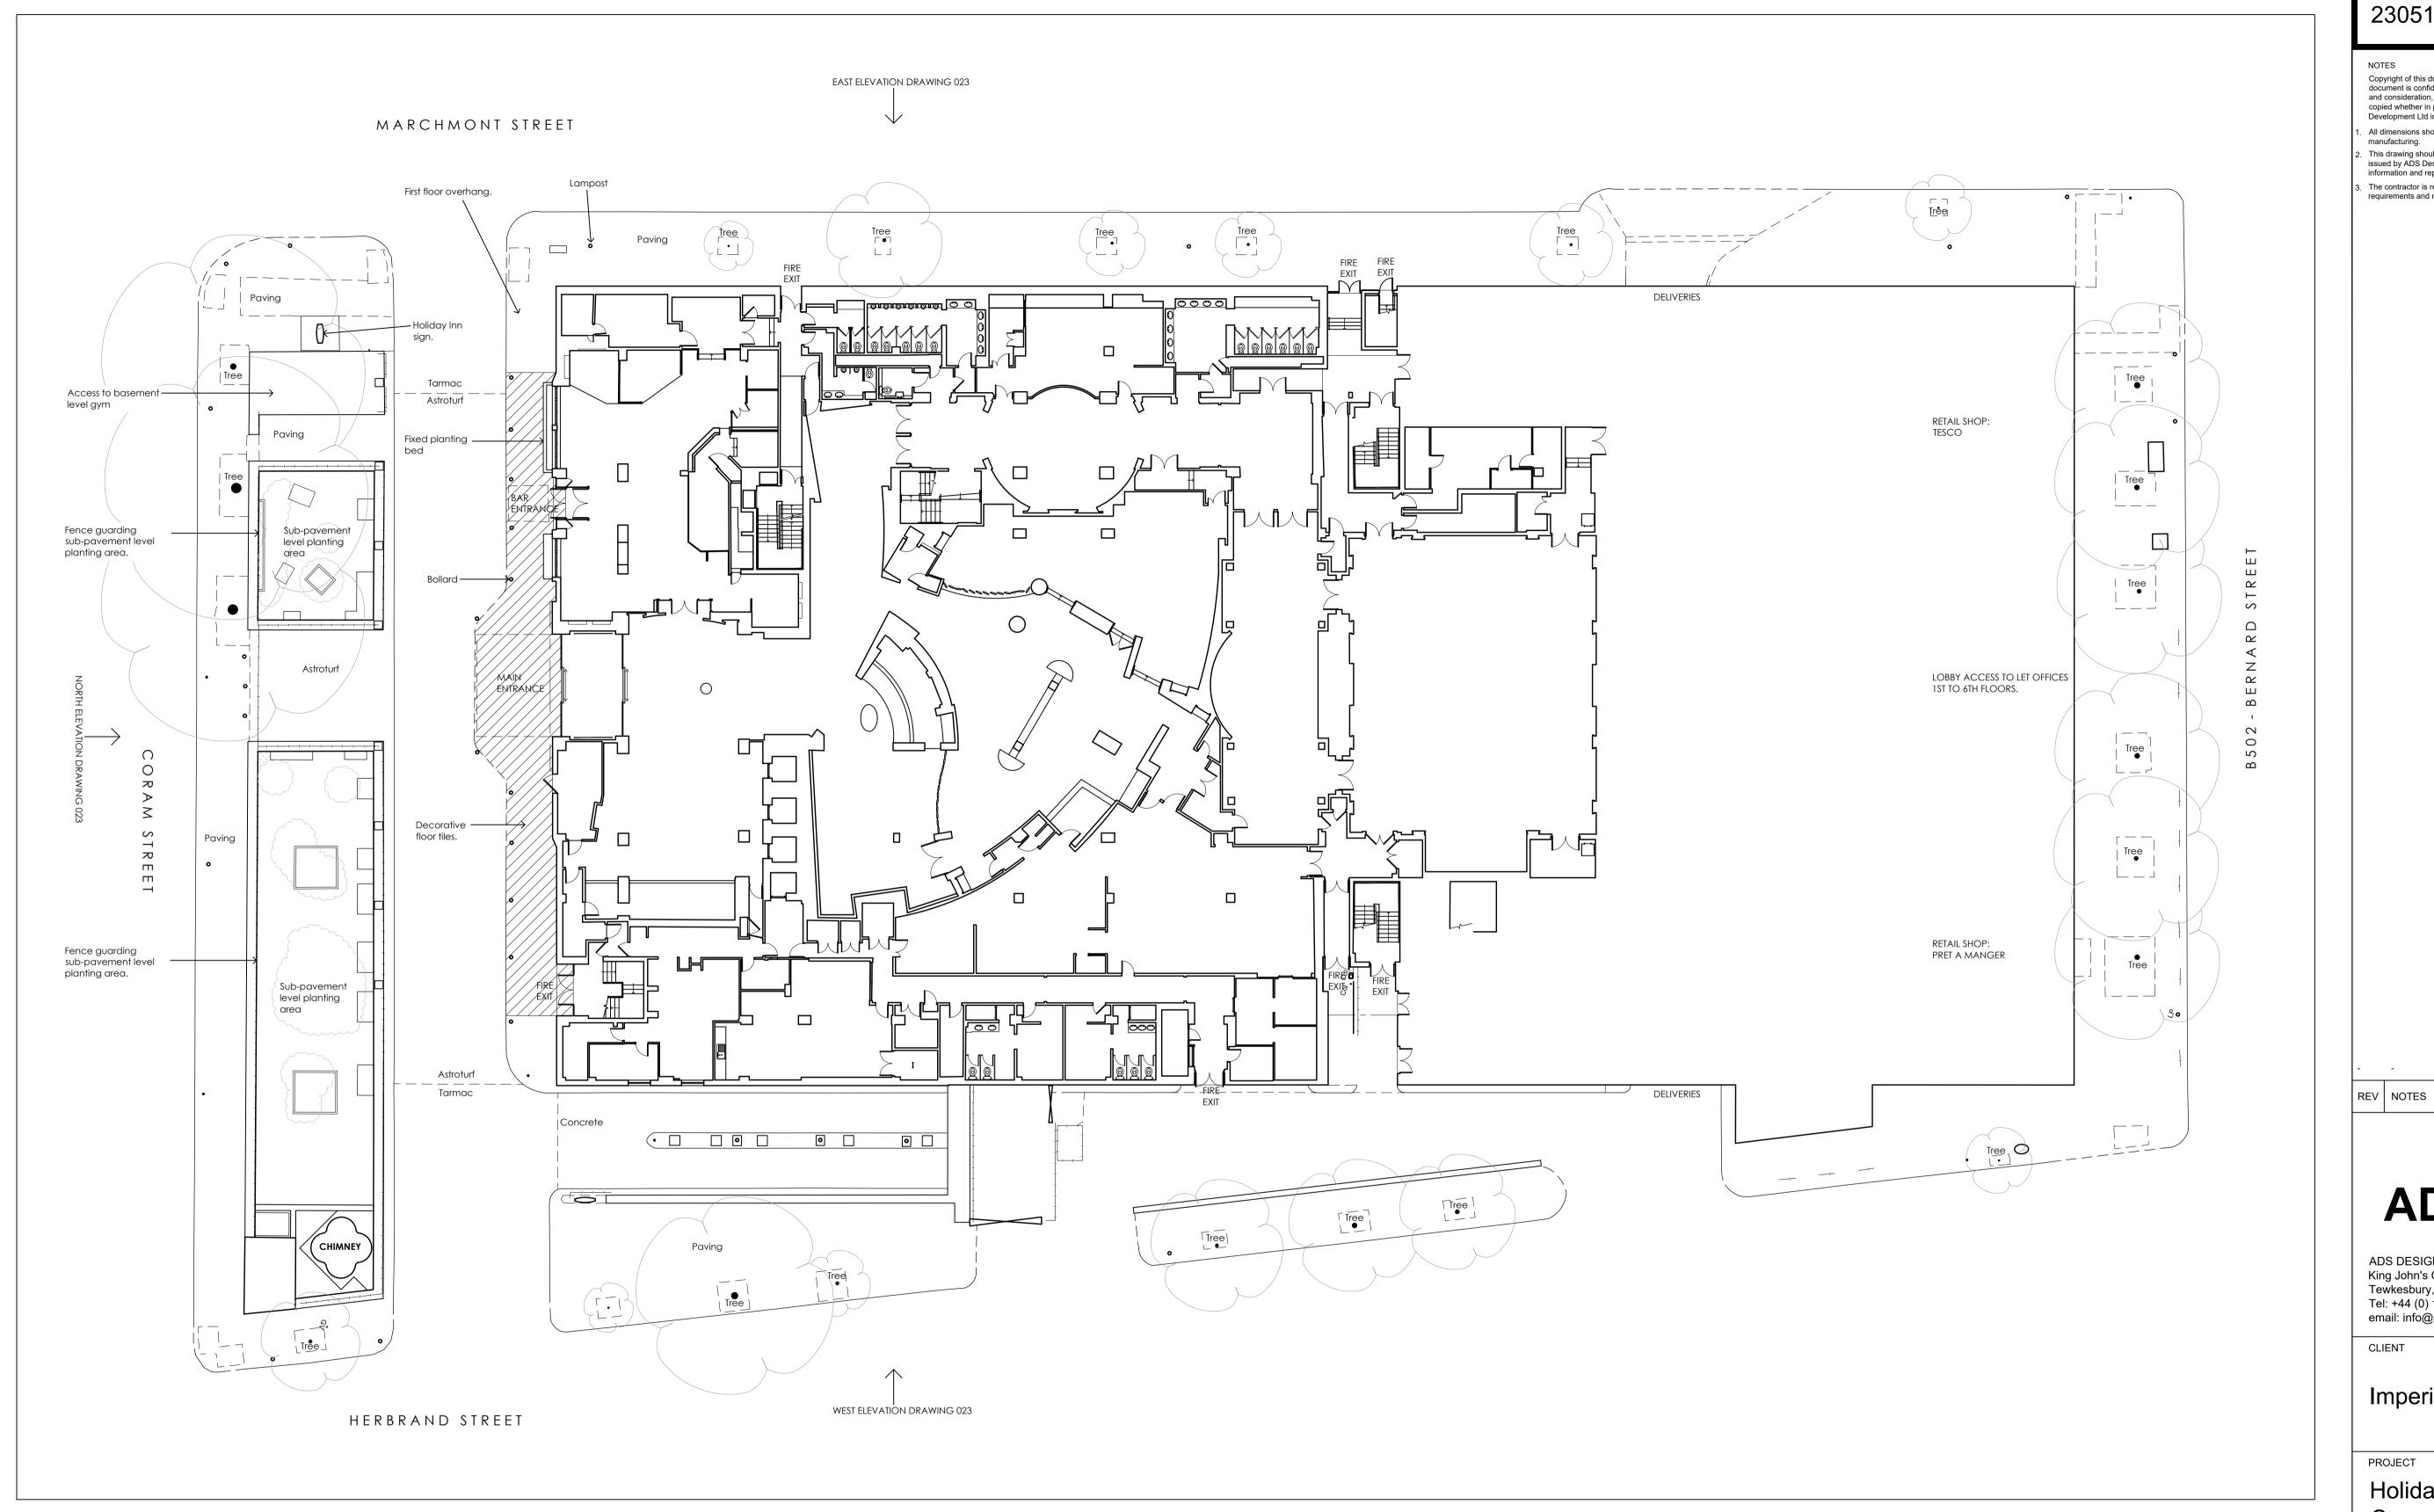

JOB REFERENCE

Copyright of this drawing is owned solely by ADS Design & Brand Development Ltd. This document is confidential and as such its contents should be treated with the utmost care and consideration, and in no circumstances should it be disclosed, distributed, published or copied whether in part or in whole, without the prior consent of ADS Design and Brand Development Ltd in writing.

All dimensions should be checked on site prior to commencement of work or associated

This drawing should be read in conjunction with relevant specifications and documentation issued by ADS Design or third parties. The contractor is responsible for assimilating the information and reporting discrepancies to ADS Design prior to commencement of works.

The contractor is responsible for ensuring that all works comply with Local Authority requirements and national regulations.

ADSDESIGN

DATE BY

ADS DESIGN & BRAND DEVELOPMENT Ltd King John's Gallery, King John's Island, Mythe Road, Tewkesbury, GL20 6EB Tel: +44 (0) 1684 870 870 Fax: +44 (0) 1684 878 202 email: info@ads-design.co.uk

CLIENT

Imperial Hotels

Holiday Inn Bloomsbury Corum Street, London. WC1N 1HT.

DRAWING TITLE

Existing Site Plan

| SCALE 1:200 @ A1 print     | SHEET A1   |
|----------------------------|------------|
| DATE December 2024         | DRAWN A.L. |
| TICK & DATE IF PRELIMINARY |            |

DRAWING NUMBER

021

JOB REFERENCE

2305

NOTES

Copyright of this drawing is owned soley by ADS Design & Brand Development Ltd. This document is confidential and as such its contents should be treated with the utmost care and consideration, and in no circumstances should it be disclosed, distributed, published or copied whether in part or in whole, without the prior consent of ADS Design and Brand Development Ltd in writing.