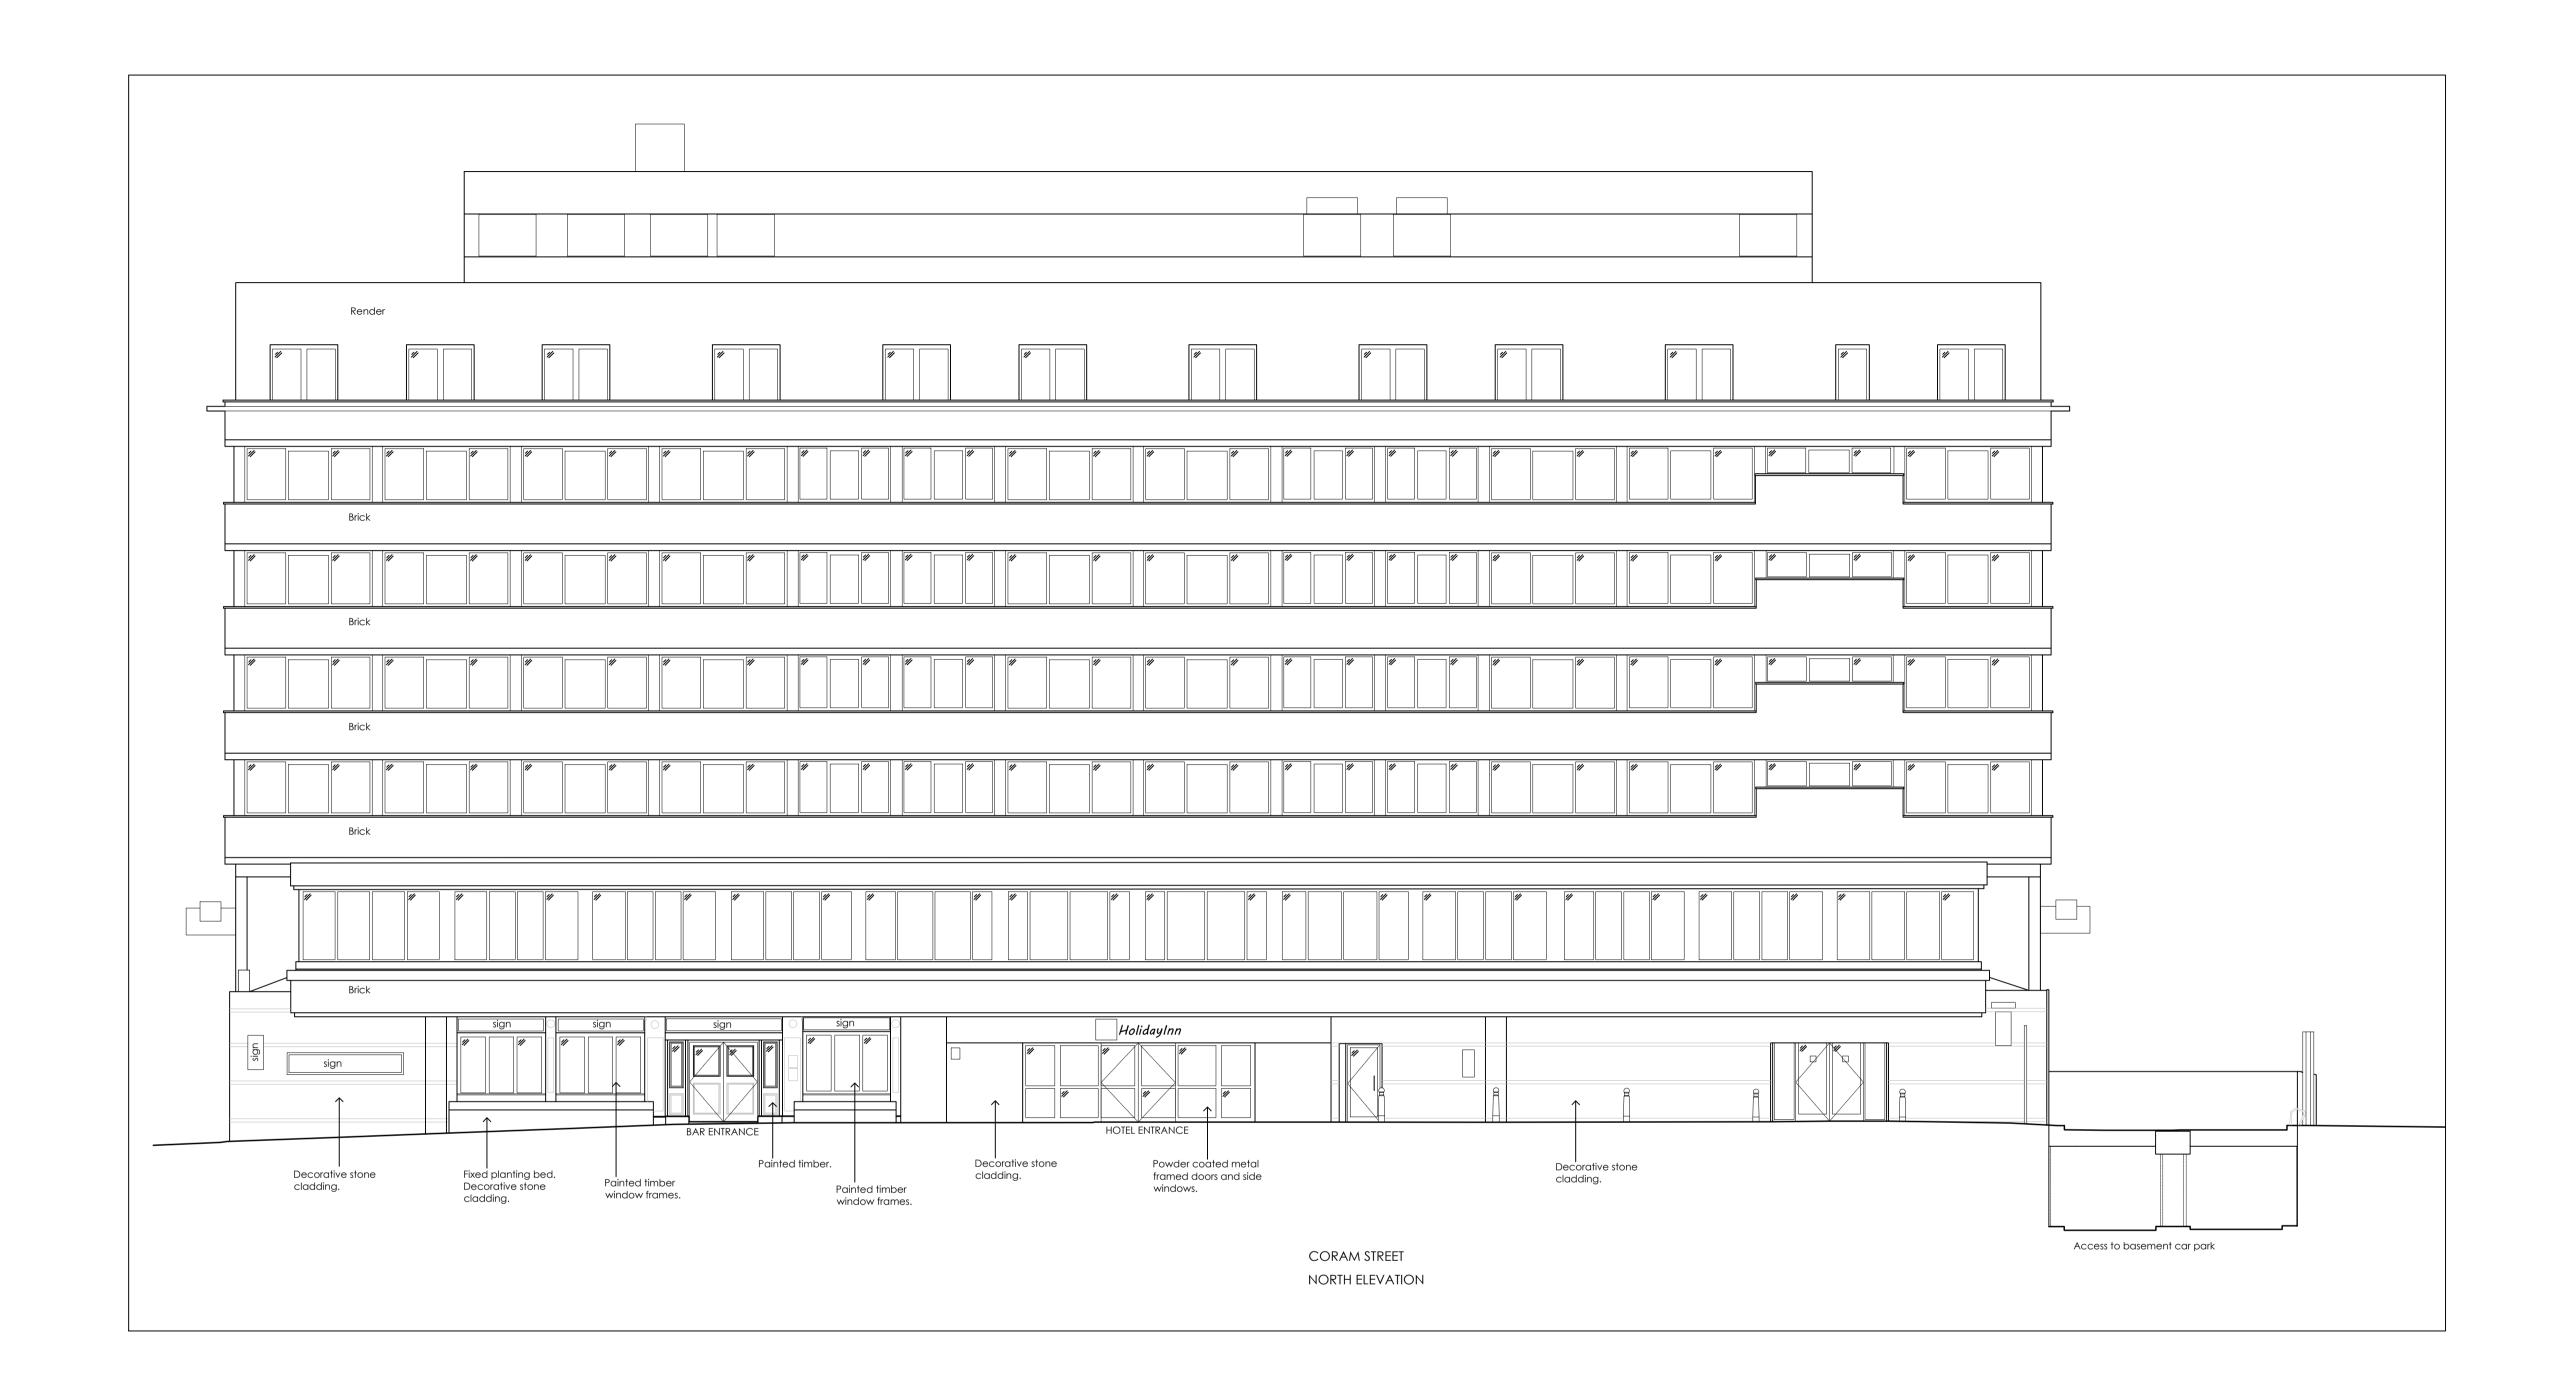

DRAWING NUMBER

JOB REFERENCE

2305

NOTES

Copyright of this drawing is owned solely by ADS Design & Brand Development Ltd. This document is confidential and as such its contents should be treated with the utmost care and consideration, and in no circumstances should it be disclosed, distributed, published or copied whether in part or in whole, without the prior consent of ADS Design and Brand Development Ltd in writing.

All dimensions should be checked on site prior to commencement of work or associated manufacturing.

 This drawing should be read in conjunction with relevant specifications and documentation issued by ADS Design or third parties. The contractor is responsible for assimilating the information and reporting discrepancies to ADS Design prior to commencement of works.

The contractor is responsible for ensuring that all works comply with Local Authority requirements and national regulations.

ADSDESIGN

DATE BY

ADS DESIGN & BRAND DEVELOPMENT Ltd King John's Gallery, King John's Island, Mythe Road, Tewkesbury, GL20 6EB Tel: +44 (0) 1684 870 870 Fax: +44 (0) 1684 878 202 email: info@ads-design.co.uk

CLIENT

REV NOTES

Imperial Hotels

PROJ

Holiday Inn Bloomsbury Corum Street, London. WC1N 1HT.

DRAWING TITLE

Existing Elevation - North Facing.

| SCALE 1:100 @ A1 print     | SHEET A1   |
|----------------------------|------------|
| DATE December 2024         | DRAWN A.L. |
| TICK & DATE IF PRELIMINARY |            |

DRAWING NUMBER

024