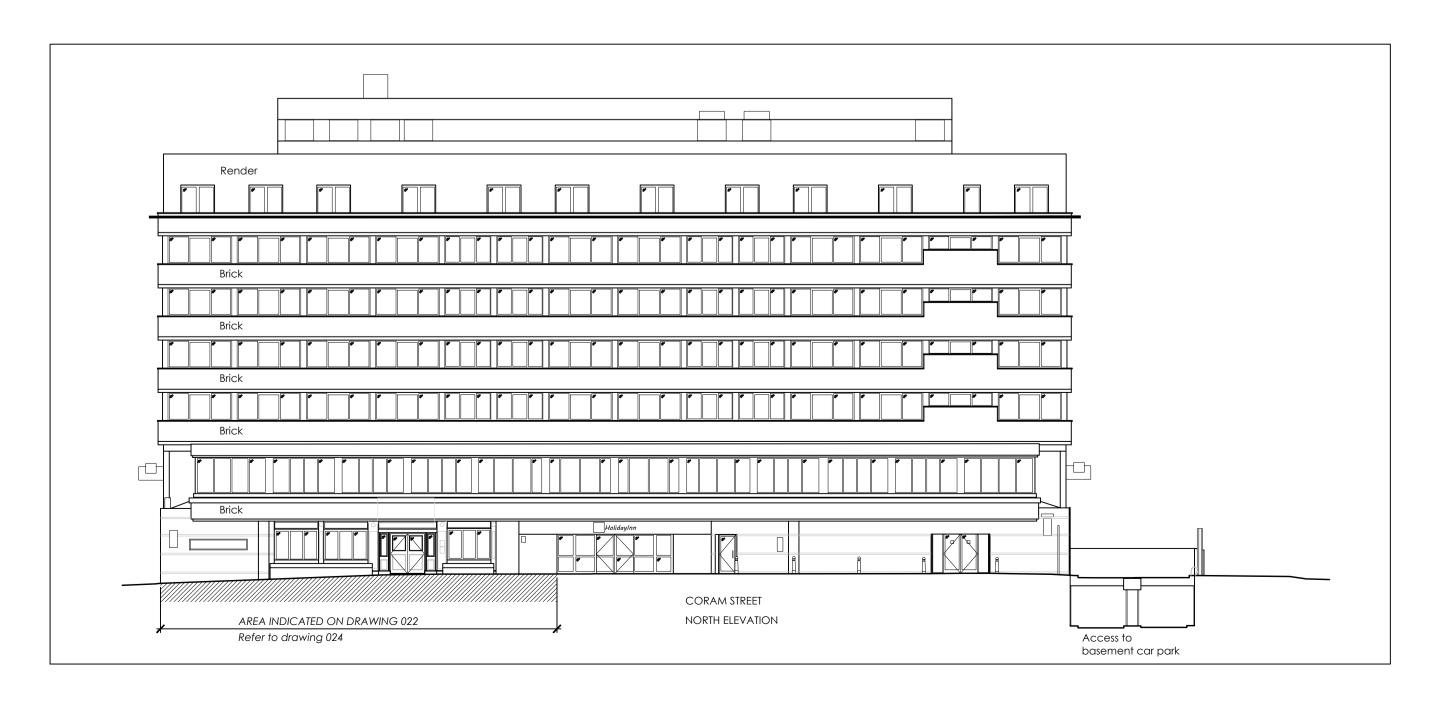

CLIENT

REV NOTES

Imperial Hotels

PROJI

Holiday Inn Bloomsbury Corum Street, London. WC1N 1HT.

DRAWING TITLE

Existing Elevations

| SCALE 1:200 @ A1 print     | SHEET A1   |
|----------------------------|------------|
| DATE December 2024         | DRAWN A.L. |
| TICK & DATE IF PRELIMINARY |            |

DRAWING NUMBER

JOB REFERENCE

2305

NOTES

Copyright of this drawing is owned solely by ADS Design & Brand Development Ltd. This document is confidential and as such its contents should be treated with the utmost care and consideration, and in no circumstances should it be disclosed, distributed, published or copied whether in part or in whole, without the prior consent of ADS Design and Brand Development Ltd in writing.

All dimensions should be checked on site prior to commencement of work or associated manufacturing.

 This drawing should be read in conjunction with relevant specifications and documentation issued by ADS Design or third parties. The contractor is responsible for assimilating the information and reporting discrepancies to ADS Design prior to commencement of works.

The contractor is responsible for ensuring that all works comply with Local Authority requirements and national regulations.

ADSDESIGN

DATE BY

ADS DESIGN & BRAND DEVELOPMENT Ltd King John's Gallery, King John's Island, Mythe Road, Tewkesbury, GL20 6EB Tel: +44 (0) 1684 870 870 Fax: +44 (0) 1684 878 202 email: info@ads-design.co.uk

CLIENT

REV NOTES

Imperial Hotels

PROJ

Holiday Inn Bloomsbury Corum Street, London. WC1N 1HT.

DRAWING TITLE

Existing Elevation - North Facing.

| SCALE 1:100 @ A1 print     | SHEET A1   |
|----------------------------|------------|
| DATE December 2024         | DRAWN A.L. |
| TICK & DATE IF PRELIMINARY |            |

DRAWING NUMBER

024