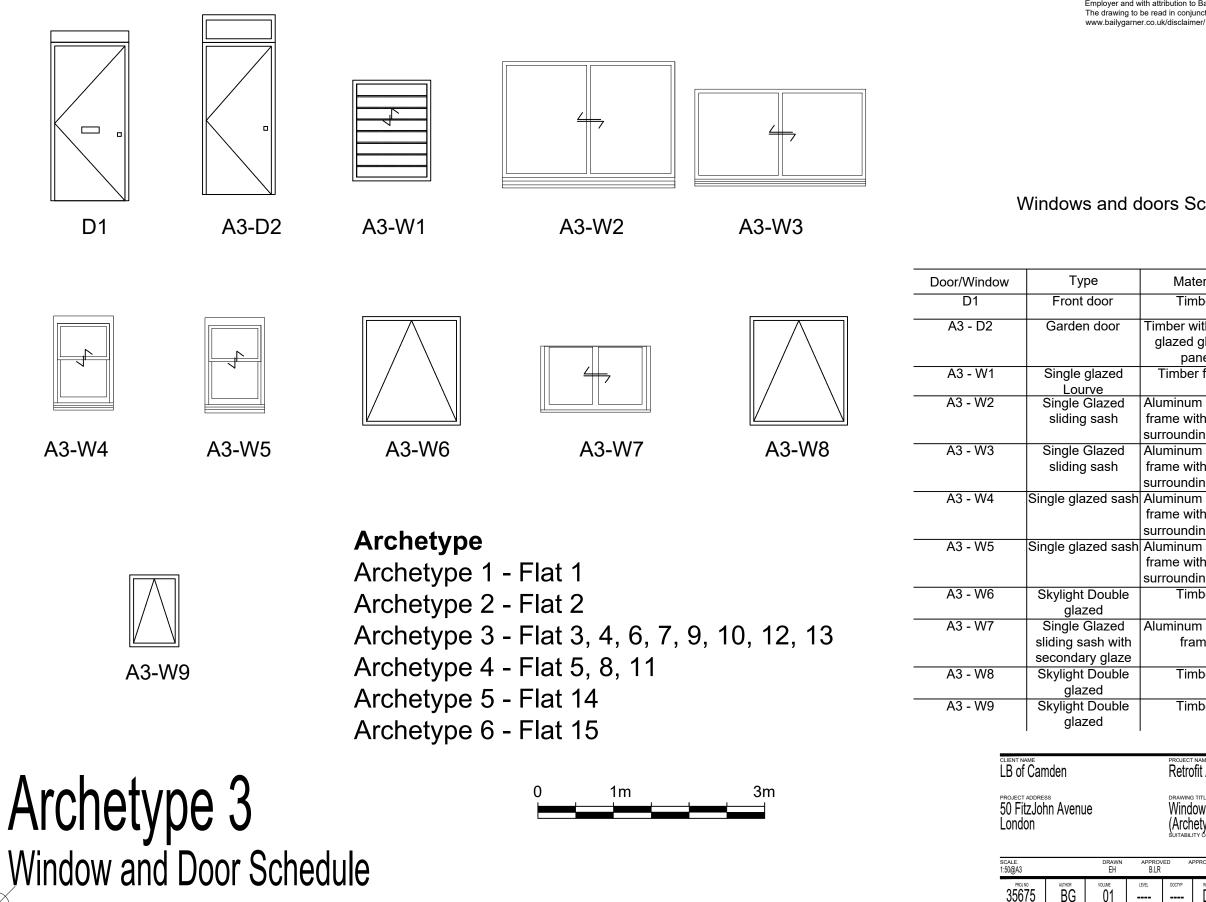

## Windows and doors Schedule (Archetype 3)

| Material                                                  | Height (mm) | Width (mm) |  |
|-----------------------------------------------------------|-------------|------------|--|
| Timber                                                    | 2245        | 930        |  |
| Timber with single<br>glazed glazing<br>panel             | 2377        | 860        |  |
| Timber frame                                              | 1330        | 1030       |  |
| Aluminum window<br>frame with timber<br>surrounding frame | 1532        | 2127       |  |
| Aluminum window<br>frame with timber<br>surrounding frame | 1131        | 2281       |  |
| Aluminum window<br>frame with timber<br>surrounding frame | 1166        | 845        |  |
| Aluminum window<br>frame with timber<br>surrounding frame | 1120        | 800        |  |
| Timber                                                    | 1433        | 1290       |  |
| Aluminum window<br>frame                                  | 841         | 1382       |  |
| Timber                                                    | 1433        | 1290       |  |
| Timber                                                    | 950         | 650        |  |
|                                                           |             |            |  |