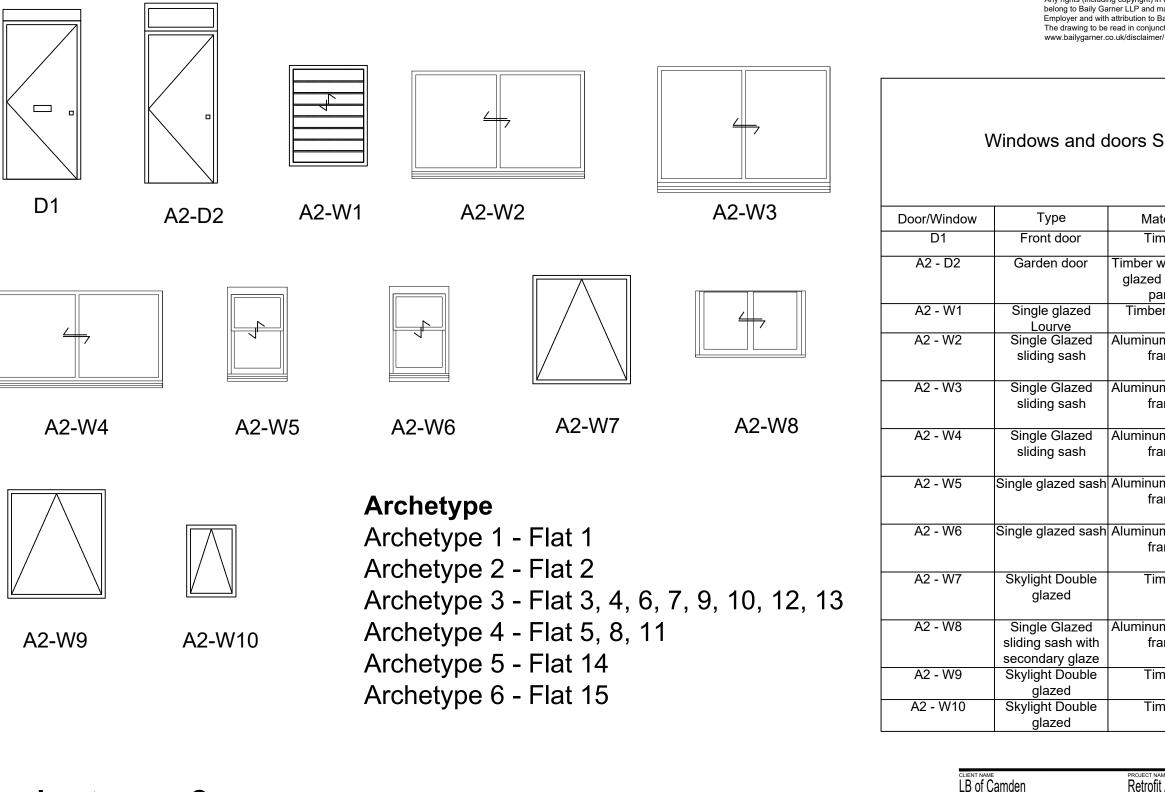

## Windows and doors Schedule (Archetype 2)

| Height (mm)    | Width (mm)                                                                  |  |
|----------------|-----------------------------------------------------------------------------|--|
|                |                                                                             |  |
| 2245           | 930                                                                         |  |
| 2377           | 860                                                                         |  |
| 1330           | 1030                                                                        |  |
| 1360           | 2280                                                                        |  |
| 1580           | 2280                                                                        |  |
| 1250           | 2260                                                                        |  |
| 1210           | 790                                                                         |  |
| 1210           | 790                                                                         |  |
| 1433           | 1290                                                                        |  |
| 841            | 1382                                                                        |  |
| nber 1433 1290 |                                                                             |  |
| 950            | 650                                                                         |  |
|                | 2377<br>1330<br>1360<br>1580<br>1250<br>1210<br>1210<br>1433<br>841<br>1433 |  |